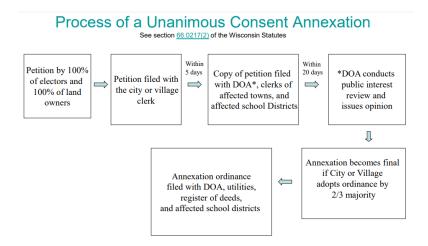

Attached is the Annexation Petition for greater detail and below is simple map showing the proposed annexation area:

The Plan Commission has reviewed and is recommending approval of the annexation to common Council. The Department of Administration has also reviewed the request and agrees the annexation is in the public's interest. See blow chart for more information and links to more information on the annexation process:

\*DOA involvement not applicable in counties with less than 50,000 persons

https://doa.wi.gov/Pages/LocalGovtsGrants/Annexation.aspx