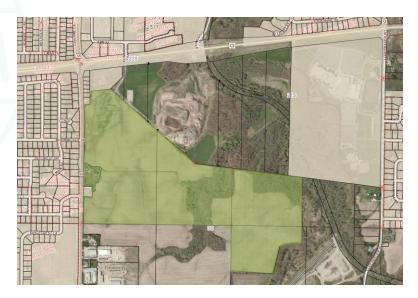

The Kaukauna Area School District has submitted an annexation request for direct annexation of parcels 030064701, 030066900, 030064200, 030064600 & 030064700. This annexation request is a total of 144.576 acres and will assist in facilitating the development of the new middle school on this property as well as open new land for future development potential for the City. This annexation request aligns with the City's Comprehensive Plan and assists in meeting goals stated in economic development, Utilities and Community Facilities as well as aligning with the City's future land use map. As it currently stands, the property would default to Residential Single family for zoning if the annexation is approved.

Attached is the Annexation Petition for greater detail and below is simple map showing the proposed annexation area:

The Plan Commission has reviewed and is recommending approval of the annexation to common Council. The Department of Administration has also reviewed the request and agrees the annexation is in the public's interest. See blow chart for more information and links to more information on the annexation process: