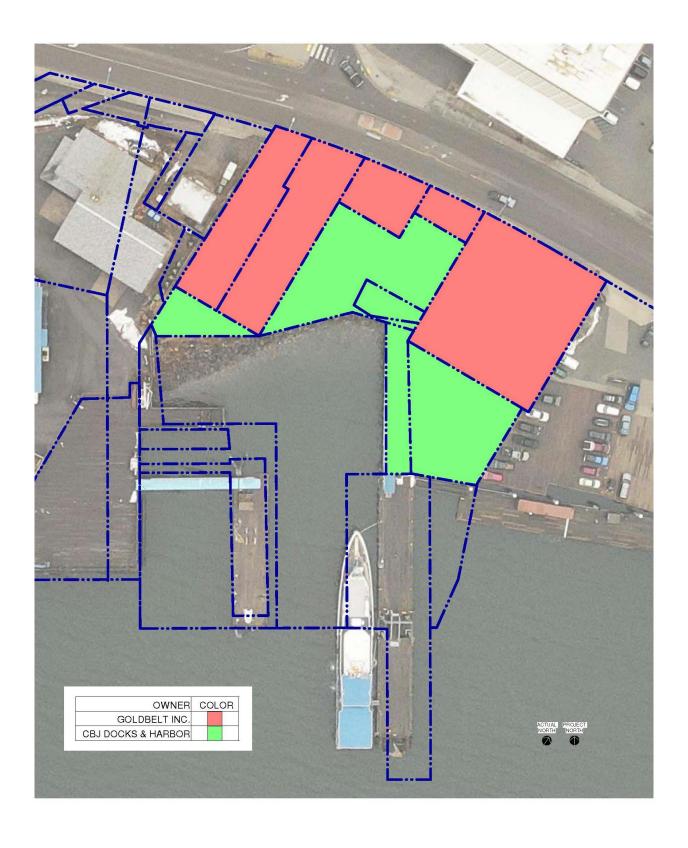

Re: DIRECT NEGOTIATION LAND SALES, LEASES & EXCHANGES - GOLDBELT

The ownership for the uplands property of the Seadrome Building (76 Egan Drive) is a quilt work of small parcels owned by Goldbelt (dba Cultural Preservation, Inc.) and by CBJ (managed by Docks & Harbors). Encl (1) illustrates a few visual challenges, both to CBJ and Goldbelt, in providing the highest and best use for this valuable waterfront area. A couple of examples include CBJ not having access from Egan Drive to our property; and, Goldbelt, owner of the Seadrome Building, stymied in developing meaningful improvements due to the layout of the multiple parcels, each requiring setbacks.

#

Encl (1): Seadrome Property map