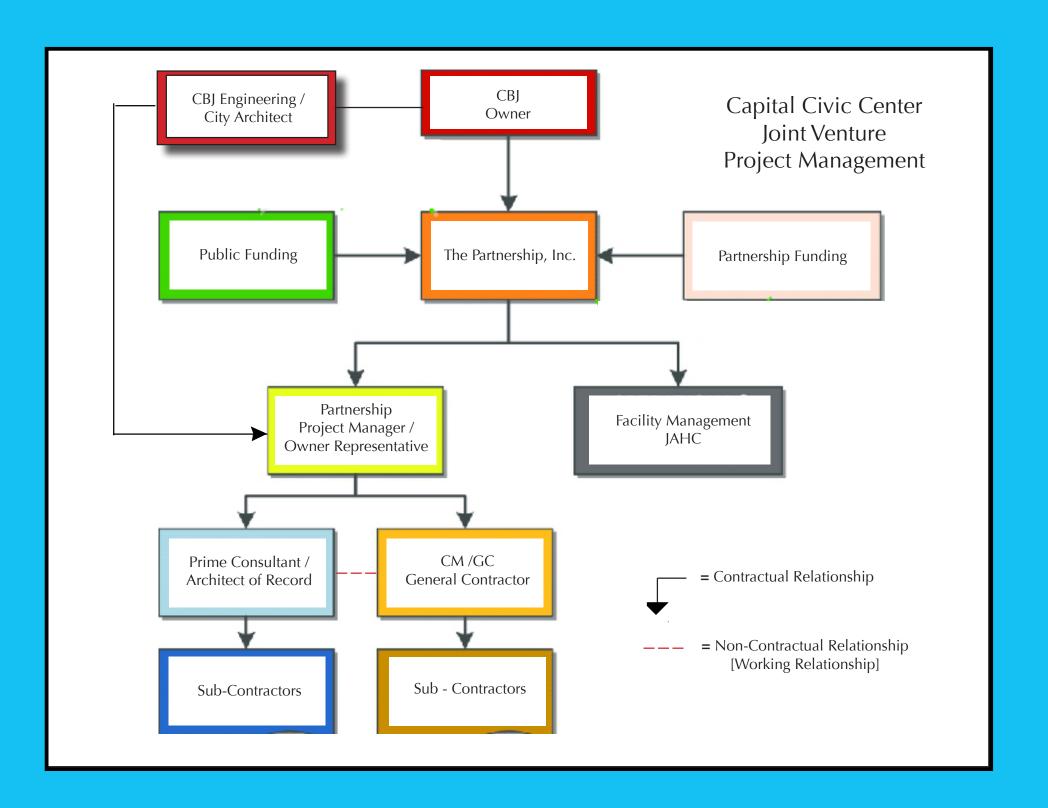

Capital Civic Center
Combined Facility

Northwind Architects, LLC Juneau, AK July 2024



Capital Civic Center
First Floor

Northwind Architects, LLC Juneau, AK July 2024



Capital Civic Center
Second Floor

## **AMOUNT SECURED \$26.2M**

\$1.8M - City and Borough of Juneau

\$10M - Commitment from CLIA-AK from CBJ Passenger Fees

\$8.5M - Partnership Resources through community donations

\$5M - CBJ match, contingent on federal funding

\$650K - Murdock Foundation

\$250K - Block Foundation

## **REQUESTS IN PROCESS: \$21M**

\$15M - Federal Requests

\$6M - Foundations and Maritime Industry

#### **ESTIMATED PROJECT SUPPORT: \$47.2M**

#### **ESTIMATED COSTS FOR PROJECT: \$44.8M**

\$35.4M Arts and Culture Section

\$9.4M Commons Section:

# Capital Civic Center Project Funding



| Capital Civic Center - Juneau, AK |           |                   |          |                   | 2025          |          |            |                                            |           |                             |            |        |           |                    |                                         |           | 2026    |               |                   |                        |
|-----------------------------------|-----------|-------------------|----------|-------------------|---------------|----------|------------|--------------------------------------------|-----------|-----------------------------|------------|--------|-----------|--------------------|-----------------------------------------|-----------|---------|---------------|-------------------|--------