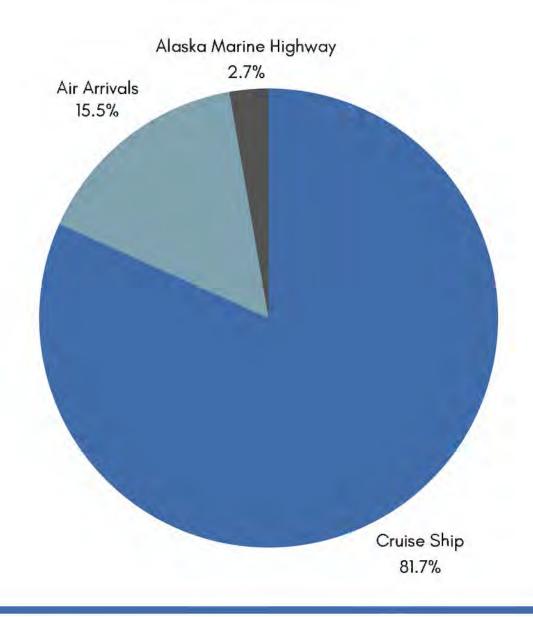

# **FY24 ARRIVALS**

2,119,450

**CRUISE SHIP** 

1,732,000

AIR ARRIVALS

329,295

**ALASKA MARINE HIGHWAY** 

58,155