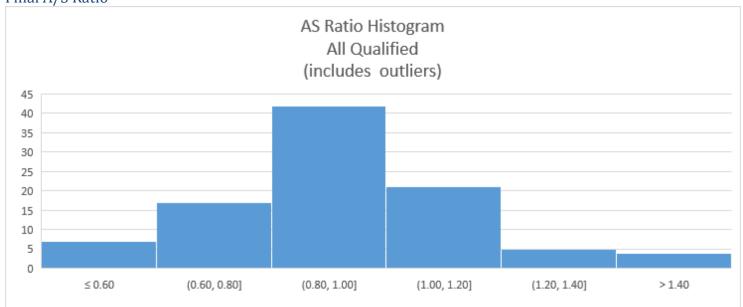

#### Ratios, COD

The table below shows our starting and ending A/S ratios for various classes of property. It is followed by two summary reports showing statistics for the starting and ending points for assessment year 2023. The A/S ratio (Assessment Value / Sale Price) compares the assessed value to the sales price. A ratio of 1.00 would indicated the assessed value is equal to the sales price, and a ratio under 1.00 indicates that the assessed value is undervalued.

| Ratios                              | Count | Mean     |        | Median   |        | Notations         |
|-------------------------------------|-------|----------|--------|----------|--------|-------------------|
|                                     |       | Starting | Ending | Starting | Ending |                   |
| Commercial- Overall (No Boathouses) | 87    | .86      | .92    | .81      | .89    | Includes outliers |
| Commercial- Improved                | 67    | .86      | .92    | .82      | .91    | Includes outliers |
| Commercial- Vacant (Land)           | 20    | .86      | .89    | .80      | .85    | Includes outliers |
| Commercial- Downtown                | 13    | 1.07     | .98    | 1.03     | 1.01   | Includes outliers |
| Area Wide (No Downtown)             | 47    | .89      | .95    | .86      | .93    | Includes outliers |
| Business/ Warehouse<br>Condos       | 27    | .78      | .88    | .77      | .97    | Includes outliers |