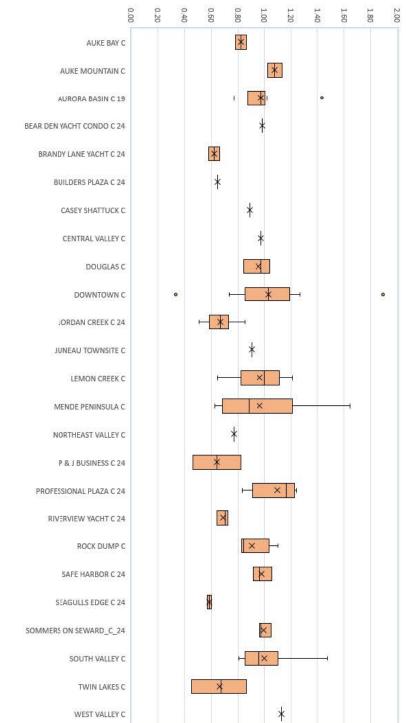

### Ratios - Box Plot Charts

The following box and whisker plot charts shows the range of A/S ratios. The box represents the IQR (Inner Quartile Range), the line within the box represents the median, the "X" represents the average, and the "whiskers" represent the range. Dots above and below the whiskers are outliers.

AS Ratio by Neighborhood