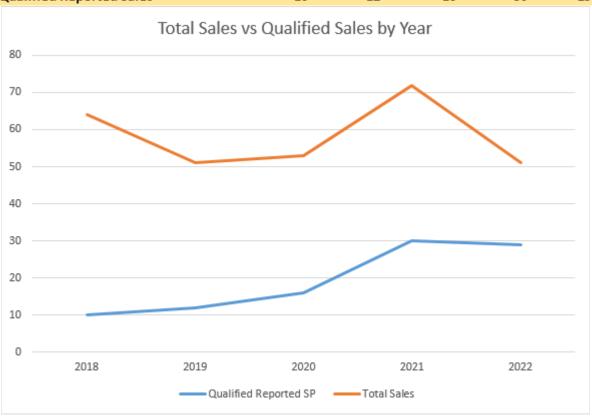

The following chart shows the number of total identified sales per year compared to sale prices disclosed to the Assessor's Office that are qualified sales.

| Year                     | 2018 | 2019 | 2020 | 2021 | 2022 |
|--------------------------|------|------|------|------|------|
| Total Sales              | 64   | 51   | 53   | 72   | 51   |
| Qualified Reported Sales | 10   | 12   | 16   | 30   | 29   |