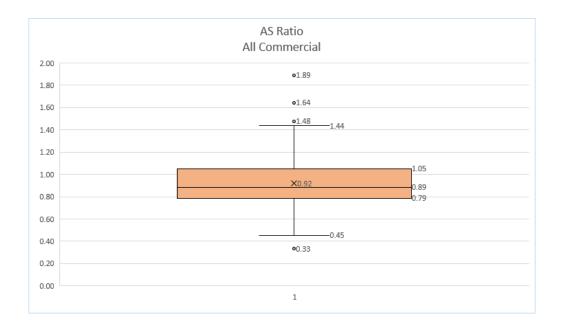

### Ratios - Box Plot Charts

The following box and whisker plot charts shows the range of A/S ratios. The box represents the IQR (Inner Quartile Range), the line within the box represents the median, the "X" represents the average, and the "whiskers" represent the range. Dots above and below the whiskers are outliers.