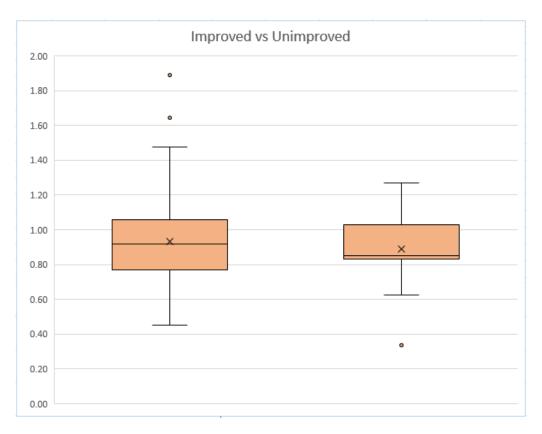

### Ratios - Box Plot Charts

The following box and whisker plot charts shows the range of A/S ratios. The box represents the IQR (Inner Quartile Range), the line within the box represents the median, the "X" represents the average, and the "whiskers" represent the range. Dots above and below the whiskers are outliers.