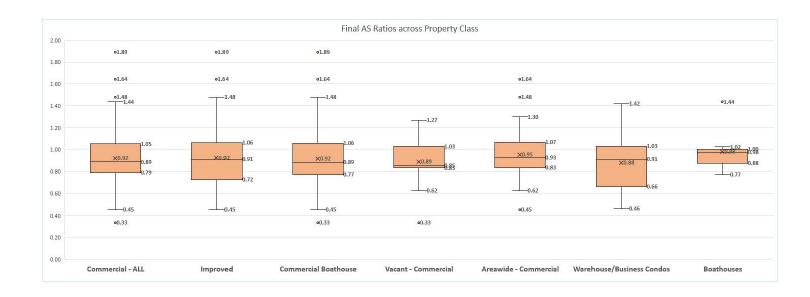

| Ratios                              | Count | Mean     |        | Median   |        | Notations         |
|-------------------------------------|-------|----------|--------|----------|--------|-------------------|
|                                     |       | Starting | Ending | Starting | Ending |                   |
| Commercial- Overall (No Boathouses) | 87    | .86      | .92    | .81      | .89    | Includes outliers |
| Commercial- Improved                | 67    | .86      | .92    | .82      | .91    | Includes outliers |
| Commercial- Vacant (Land)           | 20    | .86      | .89    | .80      | .85    | Includes outliers |
| Commercial- Downtown                | 13    | 1.07     | .98    | 1.03     | 1.01   | Includes outliers |
| Area Wide (No Downtown)             | 47    | .89      | .95    | .86      | .93    | Includes outliers |
| Business/ Warehouse<br>Condos       | 27    | .78      | .88    | .77      | .97    | Includes outliers |

### Ratios - Box Plot Charts

The following box and whisker plot charts shows the range of A/S ratios. The box represents the IQR (Inner Quartile Range), the line within the box represents the median, the "X" represents the average, and the "whiskers" represent the range. Dots above and below the whiskers are outliers.