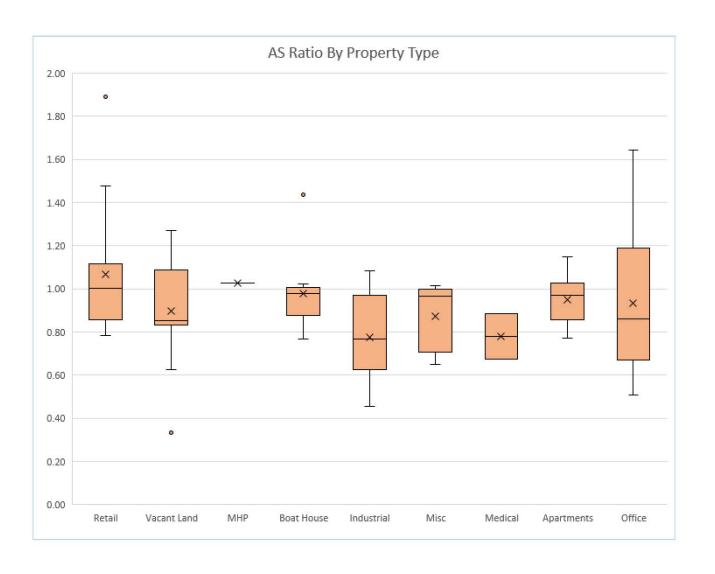

### Ratios - Box Plot Charts

The following box and whisker plot charts shows the range of A/S ratios. The box represents the IQR (Inner Quartile Range), the line within the box represents the median, the "X" represents the average, and the "whiskers" represent the range. Dots above and below the whiskers are outliers.