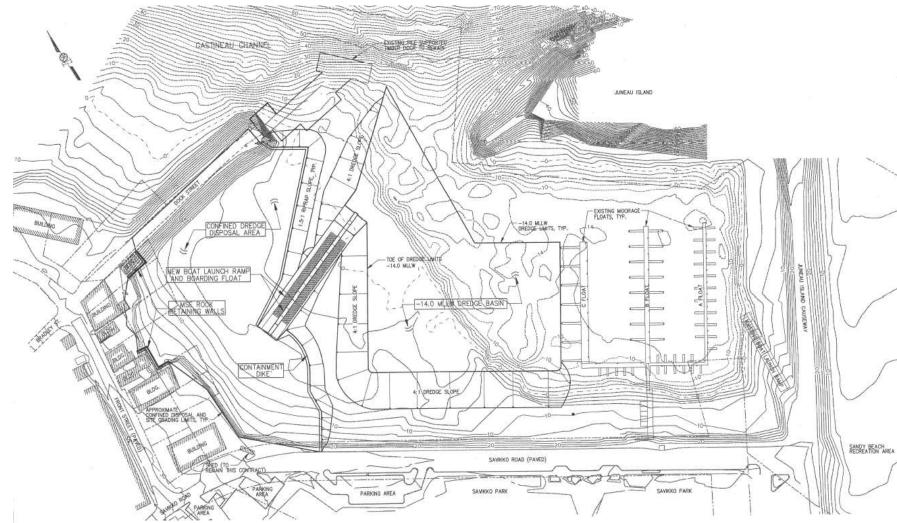

#### d Douglas Harbor Renovation Phases I - III: 2005 -

- Phase I Demolition of existing floats
- Phase II Dredging and off shore disposal
- Phase III New Floats A, B, and C, new gangway and new seawall.
- \$1M spent on Environmental consultation.
- Project delayed over a decade.