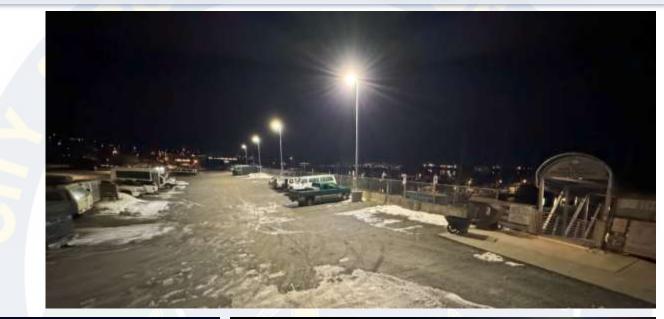

2018 - Douglas Harbor Sewer Barge \$58,343

2020 - Douglas Harbor Anodes \$184,603

2024 - Douglas Harbor Lighting Improvements \$75,000

## Douglas Harbor Safety Improvements:

#### PROJECT HIGHLIGHTS:

- ✓ One new lightpole and LED luminaire installed at the top of the launch ramp.
- ✓ 4 new lightpoles and LED luminaires installed in the parking lot near the two pedestrian gangways.
- ✓ Dramatic safety improvement for harbor users.
- ✓ Final Cost: \$75,000