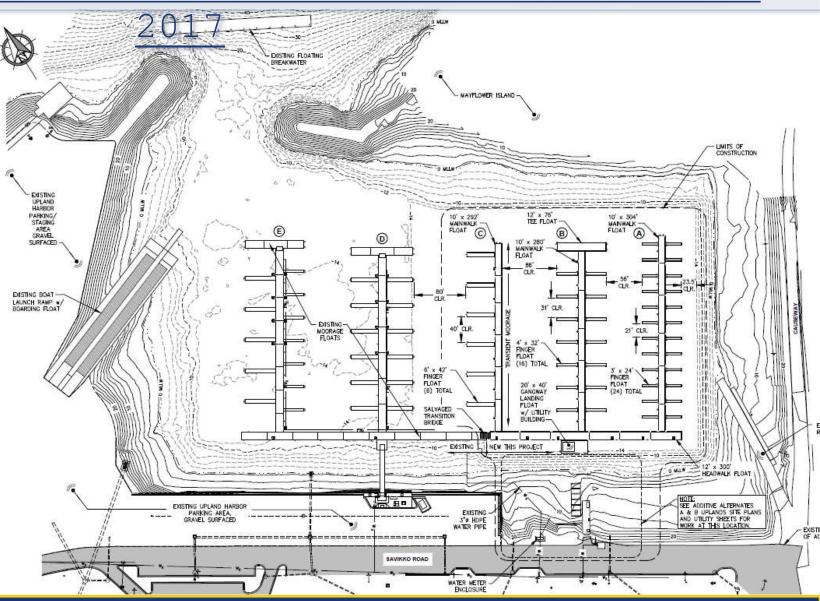

### las Harbor Uplands and Moorage Expansion - Phase III

 Phase III - North Harbor Construction.
 New gangway, new headwalk, mainwalk, Ioats D and E and utilities.

#### d Douglas Harbor Renovation Phases I - III: 2005 -

- Phase I Demolition of existing floats
- Phase II Dredging and off shore disposal
- Phase III New Floats A, B, and C, new gangway and new seawall.
- \$1M spent on Environmental consultation.
- Project delayed over a decade.