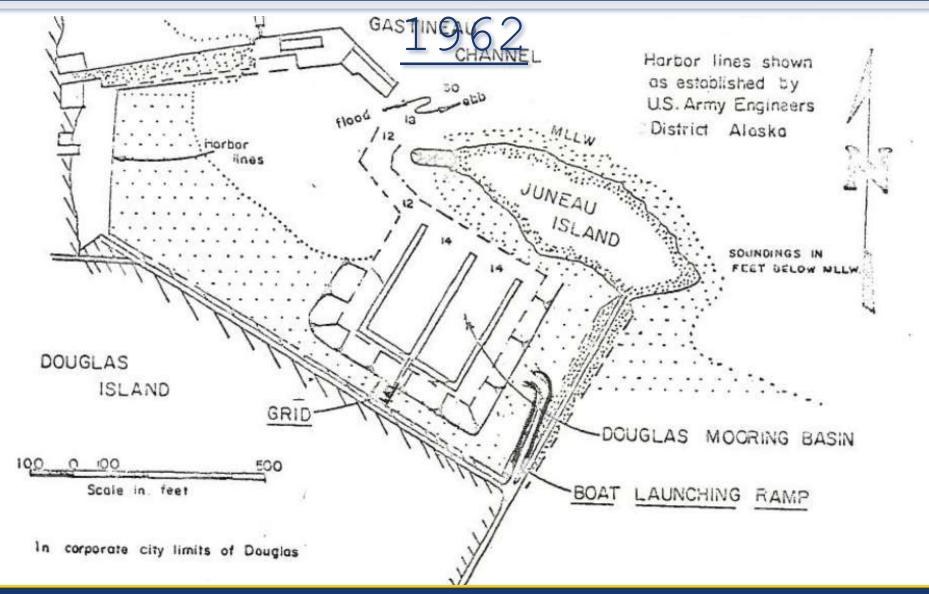

# e Mike Pusich Douglas Harbor – Circa

## Decapitalization & Expansion: 2000 -

 Harbor facility in 2000 essentially unchanged from 1962.

ouglas Harbor Investment Facilitated by D&H: Approx. \$31M

2001 - Douglas Harbor Uplands and Moorage Expansion - Phase I (All Phases \$10M)