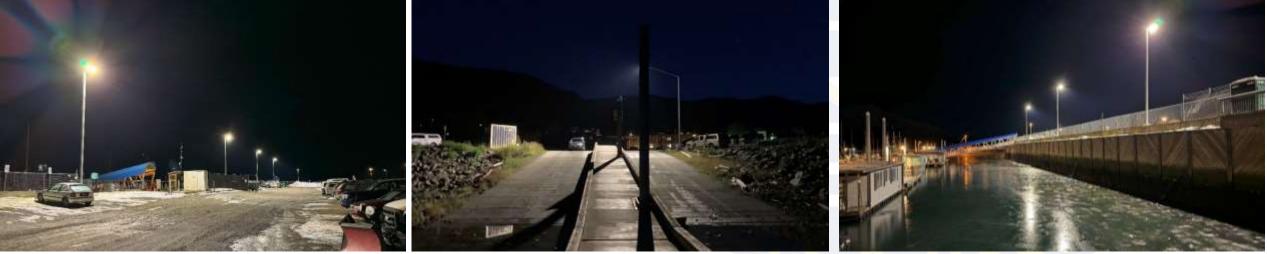

2018 - Douglas Harbor Sewer Barge \$58,343

2020 - Douglas Harbor Anodes \$184,603

2024 - Douglas Harbor Lighting Improvements \$75,000

## Douglas Harbor Safety Improvements:

#### PROJECT HIGHLIGHTS:

- ✓ One new lightpole and LED luminaire installed at the top of the launch ramp.
- ✓ 4 new lightpoles and LED luminaires installed in the parking lot near the two pedestrian gangways.
- ✓ Dramatic safety improvement for harbor users.
- ✓ Final Cost: \$75,000