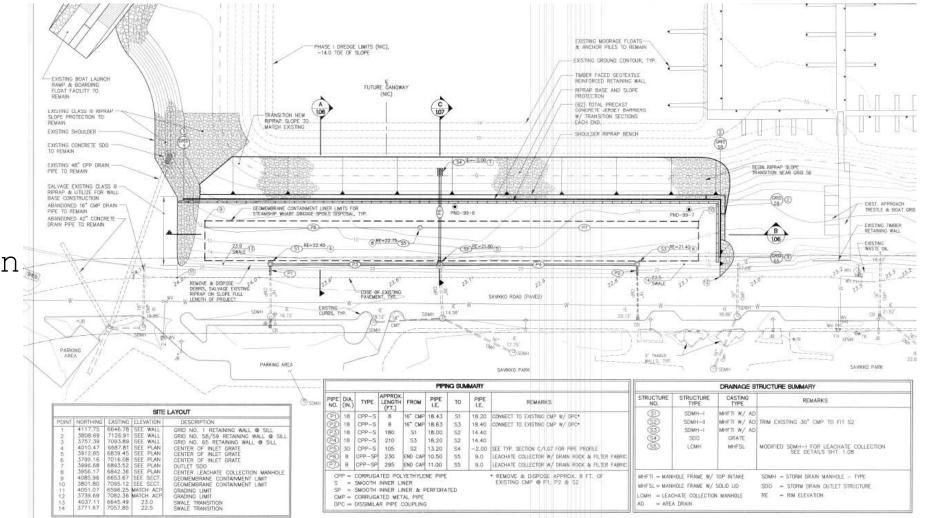

2005 - Douglas Harbor Sewer Pumpout \$189,243

2008 - Douglas Harbor City Dock Demolition \$460,000

2008 - Douglas Harbor Floating Breakwater \$1,200,000

2009 - Douglas Harbor Rubble Mound Breakwater

Extension 4,300,000 (\$1,100,000 LOCAL FUNDS)

2010 - Douglas Harbor Uplands Improvements
\$257,333

2015 - Old Douglas Harbor Demolition (Phase
I) \$362,486

2015 - Douglas Harbor Dredging (Phase
II) \$6,917,100

2015 - Douglas Harbor Renovation (Phase
III) \$6,623,156