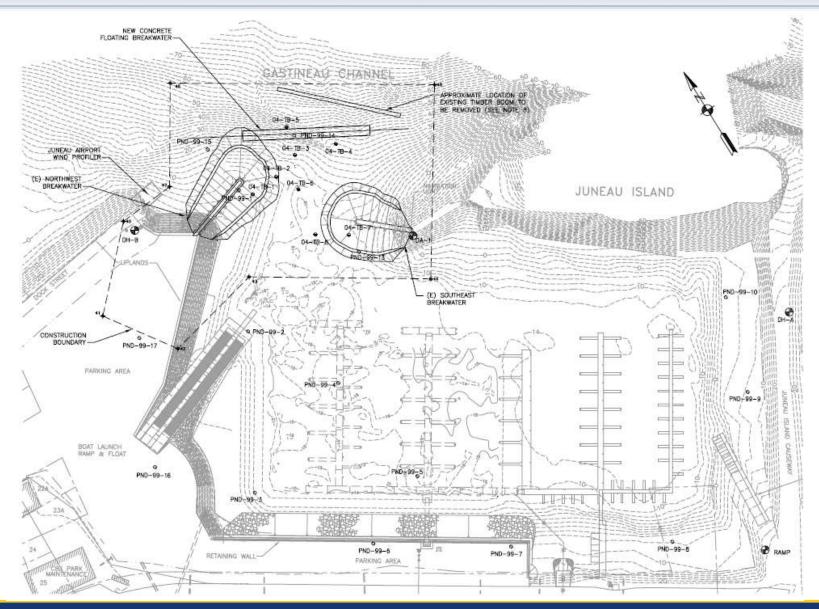

### las Harbor Uplands and Moorage Expansion - Phase III

 Phase III - North Harbor Construction.
 New gangway, new headwalk, mainwalk, Ioats D and E and utilities.

#### d Douglas Harbor Renovation Phases I - III: 2005 -

- Phase I Demolition of existing floats
- Phase II Dredging and off shore disposal
- Phase III New Floats A, B, and C, new gangway and new seawall.
- \$1M spent on Environmental consultation.
- Project delayed over a decade.