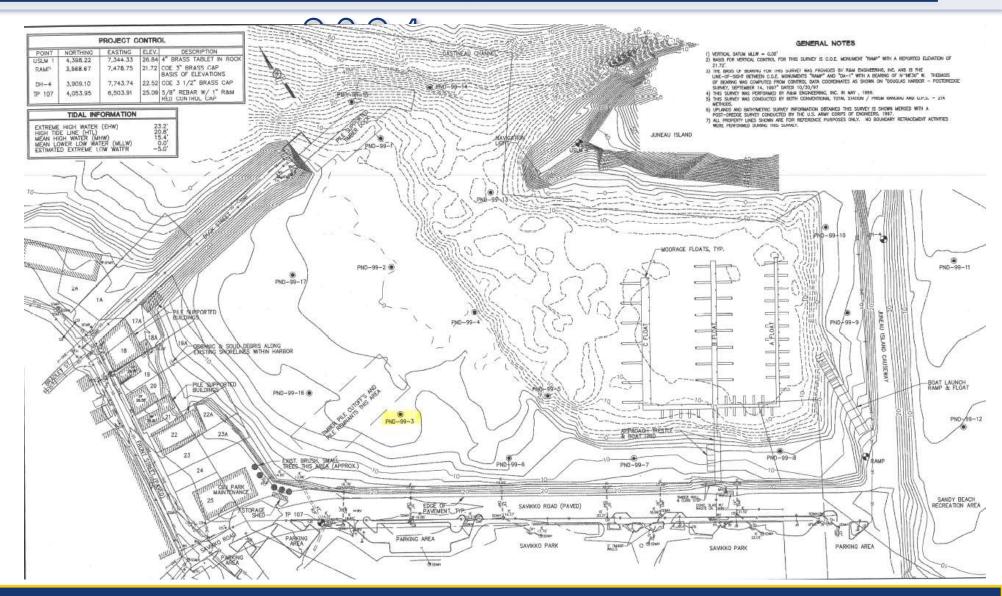

# e Mike Pusich Douglas Harbor – Circa



## Decapitalization & Expansion: 2000 -

 Harbor facility in 2000 essentially unchanged from 1962.



ouglas Harbor Investment Facilitated by D&H: Approx. \$31M

2001 - Douglas Harbor Uplands and Moorage Expansion - Phase I (All Phases \$10M)

2001 - Douglas Harbor Uplands and Moorage Expansion - Phase 2 (All Phases \$10M)

2002 - Douglas Harbor Log Boom Breakwater
\$115,000

2003 - Douglas Harbor Uplands and Moorage Expansion - Phase 3 (All Phases \$10M)

2005 - Douglas Harbor Sewer Pumpout \$189,243

2008 - Douglas Harbor City Dock Demolition \$460,000

2008 - Douglas Harbor Floating Breakwater \$1,200,000

2009 - Douglas Harbor Rubble Mound Breakwater

Extension 4,300,000 (\$1,100,000 LOCAL FUNDS)

2010 - Douglas Harbor Uplands Improvements
\$257,333

2015 - Old Douglas Harbor Demolition (Phase
I) \$362,486

2015 - Douglas Harbor Dredging (Phase
II) \$6,917,100

2015 - Douglas Harbor