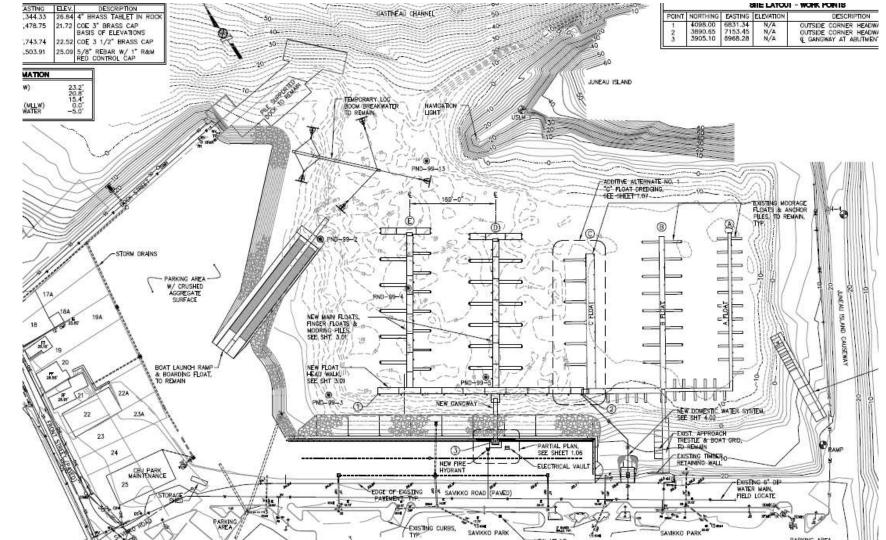

#### glas Harbor Uplands and Moorage Expansion - Phase I

• Phase I – Dredging, Launch Ramp & Parking Expansion

glas Harbor Uplands and Moorage Expansion - Phase II

• Phase II -Parking Expansion/Retain ng Wall

#### Douglas Harbor Navigation Improvements