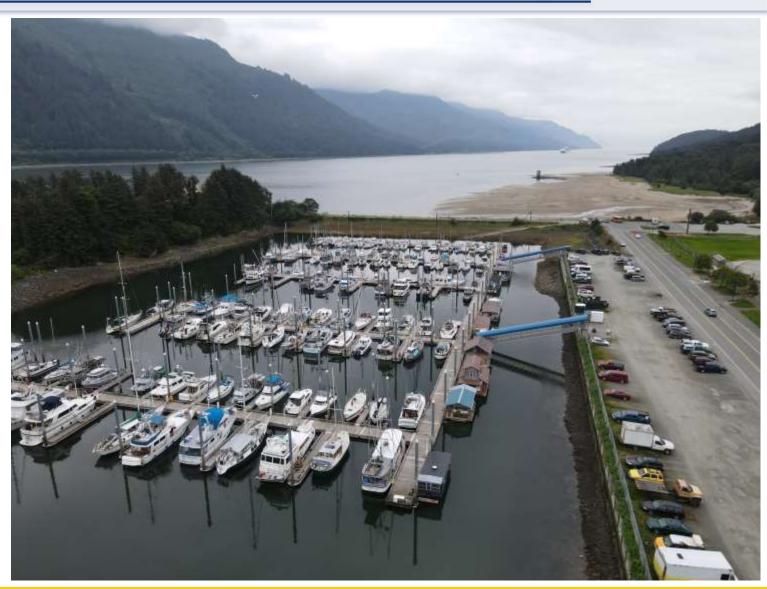

#### d Douglas Harbor Renovation Phases I - III: 2005 -

- Phase I Demolition of existing floats
- Phase II Dredging and off shore disposal
- Phase III New Floats A, B, and C, new gangway and new seawall.
- \$1M spent on Environmental consultation.
- Project delayed over a decade.