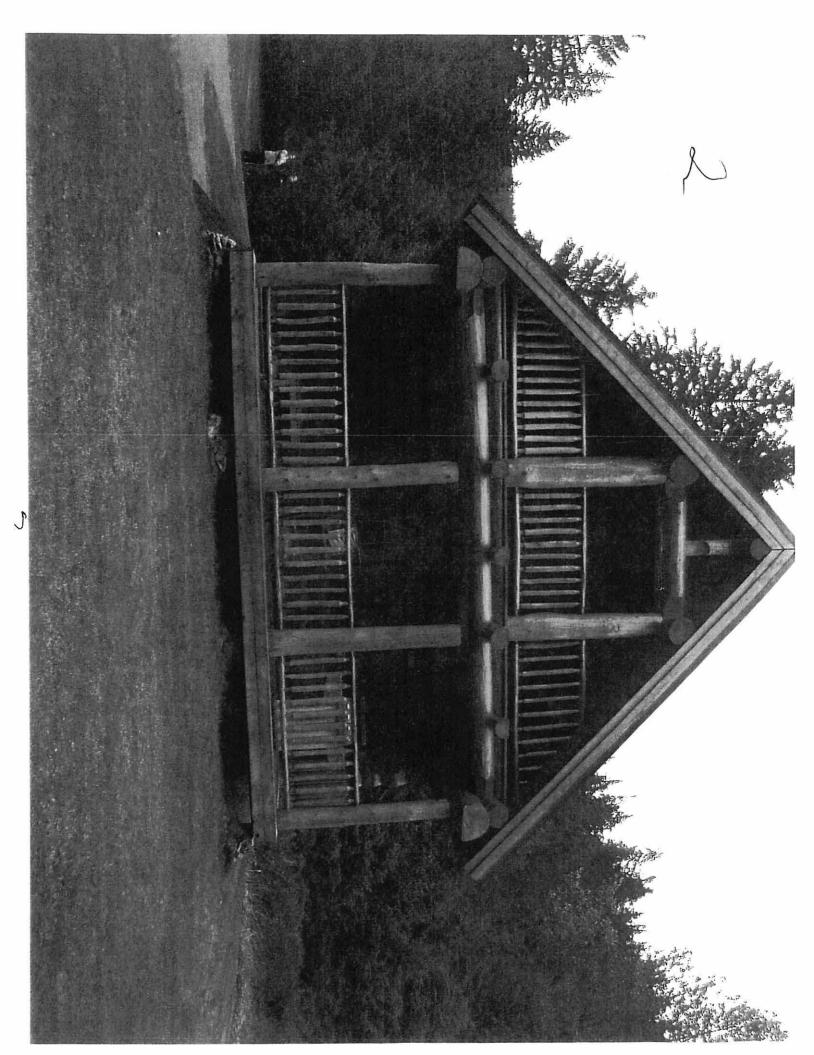

Below I have included 3 local log home comparisons. The difference in assessments noted is only reflecting the building values.

Attachments 1 and 2 are of the log home we copied when designing our home. Their log home is assessed \$220,000 less than ours and was built by the same company as ours.

Comparable #2, attachment 3, is assessed \$228,000 less than ours. It was also built by the same company as our home. Comparable #2 includes 11 acres.

Comparable 3, attachment 4, is a much older log home on a large lot with one of the nicest beaches in Juneau. It is assessed almost \$300,000 less than ours.