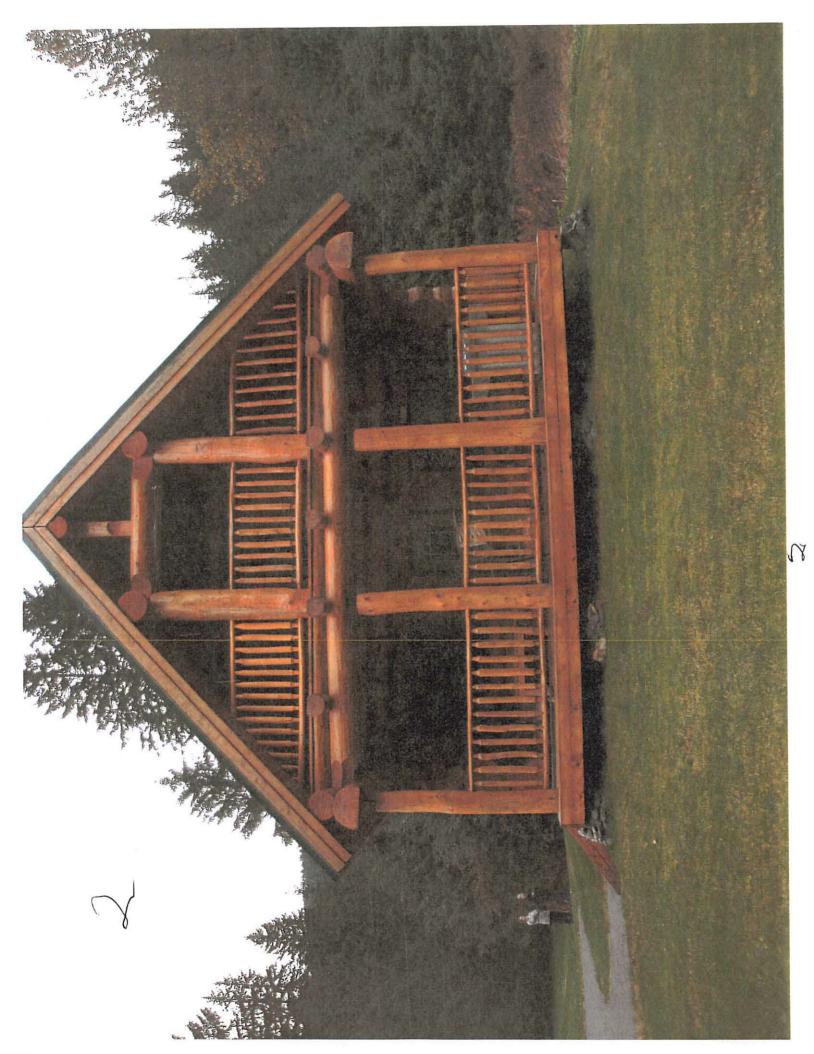

Below I have included 3 local log home comparisons. The difference in assessments noted is only reflecting the building values.

Attachments 1 and 2 are of the log home we copied when designing our home. Their log home is assessed \$220,000 less than ours and was built by the same company as ours.

Comparable #2, attachment 3, is assessed \$228,000 less than ours. It was also built by the same company as our home. Comparable #2 includes 11 acres.

Comparable 3, attachment 4, is a much older log home on a large lot with one of the nicest beaches in Juneau. It is assessed almost \$300,000 less than ours.

Attachment 5 is across the street from our house and was built 3 years after ours by Peak construction. It is a 5-star energy rated home with an apartment. It is assessed \$239,000 less than ours.

Attachment 6 is next to attachment 5. It was built in 2018, has 3 bedrooms and 2 bathrooms. It is assessed \$210,000 less than ours.