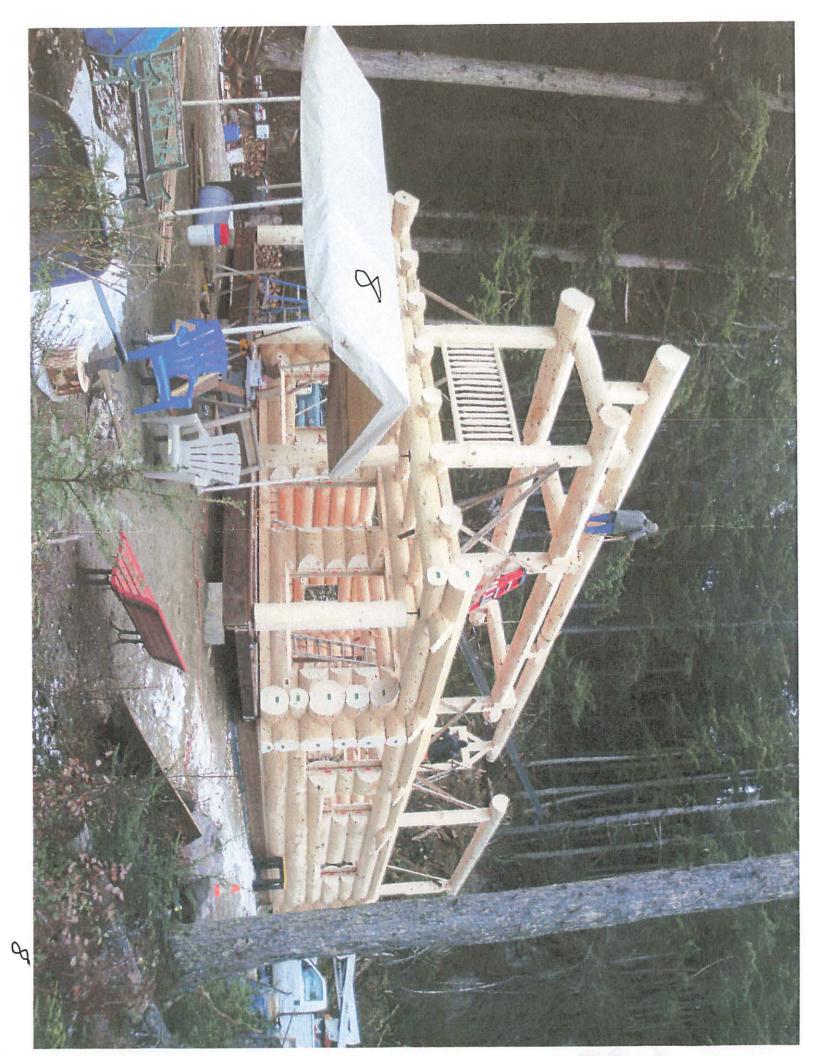

We have very few interior walls and not much sheetrock. The only complaints I have about building with spruce logs is that the logs twist and check a lot, and leak pitch.

Attachment 9 shows the roof being framed and sheathed. Unfortunately I hired the cheapest and worst contractor in Juneau at the time to frame that part. Note the difference in elevation between the dormer roof and the front of the house. This wasn't in the plans and created some real headaches when it came time to put the metal roof down.