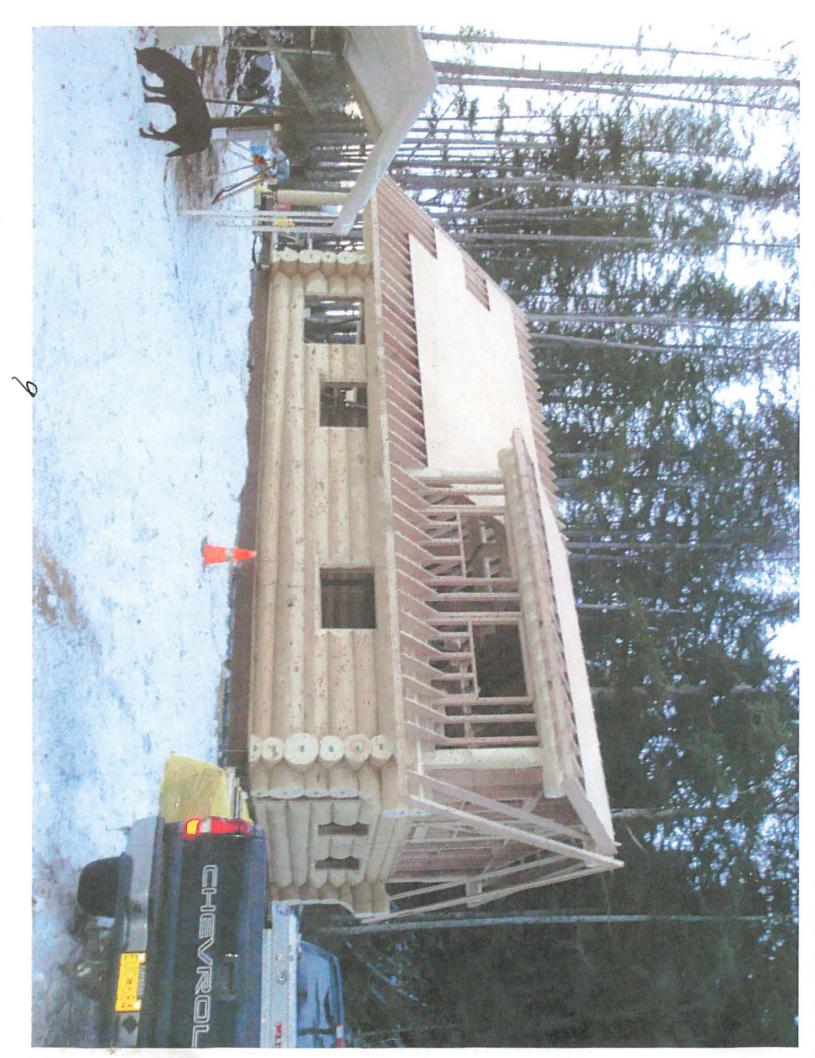

Attachment 7 is the complete log package cost including assembling and delivering to our lot.

Attachment 8 depicts the beauty of building a log home. AML delivered the log trailers to our lot on a Thursday afternoon. Friday morning the two brothers from Whitehorse, myself, wife, son and a good friend with a boom truck, began putting the numbered logs back together that had been built in Whitehorse a few weeks earlier, numbered and disassembled for shipment to our lot. We finished assembling the log package on Sunday afternoon, two and a half days later.

We have very few interior walls and not much sheetrock. The only complaints I have about building with spruce logs is that the logs twist and check a lot, and leak pitch.

Attachment 9 shows the roof being framed and sheathed. Unfortunately I hired the cheapest and worst contractor in Juneau at the time to frame that part. Note the difference in elevation between the dormer roof and the front of the house. This wasn't in the plans and created some real headaches when it came time to put the metal roof down.