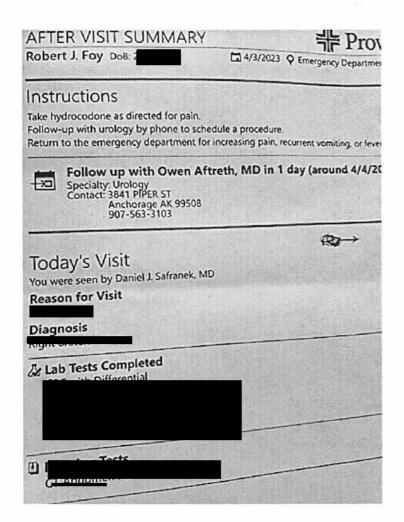

Document shown below is Robert's medical release form from Providence Emergency Room. Attached to this email is a copy of the receipt by Catherine for a last minute purchase of plane travel to Anchorage.