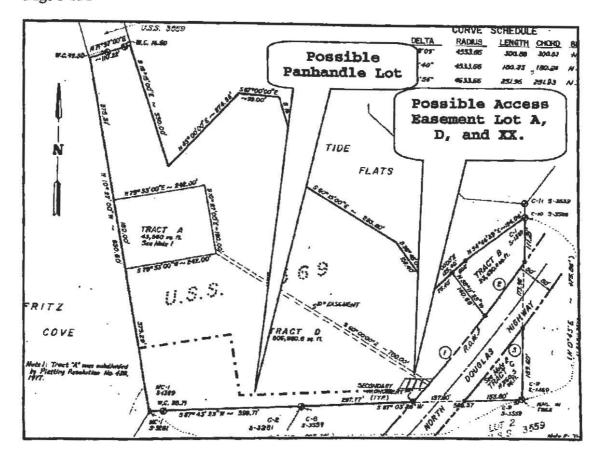

#### Provide Brief Description of Your Proposal \*

I want to develop lot 2 USS 1369. I need highway access on North Douglas Hwy. I propose purchasing a small segment of city land adjacent to tract D of Entrance Pt. Subdivision. The city land is adjacent to the south side of the present driveway (lot 1 USS 3281. There is insufficient land to access the highway for lot 2

#### Provide a Map of CBJ Land you wish to Purchase \*

Browse... No file selected.

Accepted file types: pdf, Max. file size: 50 MB.