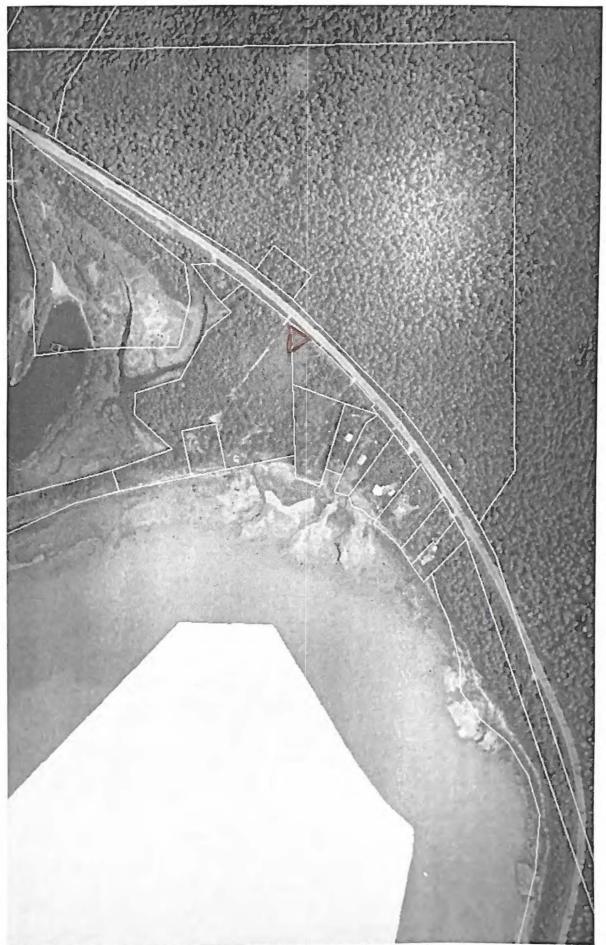

#### Provide Brief Description of Your Proposal \*

I want to develop lot 2 USS 1369. I need highway access on North Douglas Hwy. I propose purchasing a small segment of city land adjacent to tract D of Entrance Pt. Subdivision. The city land is adjacent to the south side of the present driveway (lot 1 USS 3281. There is insufficient land to access the highway for lot 2

#### Provide a Map of CBJ Land you wish to Purchase \*

Browse... No file selected.

Accepted file types: pdf, Max. file size: 50 MB.