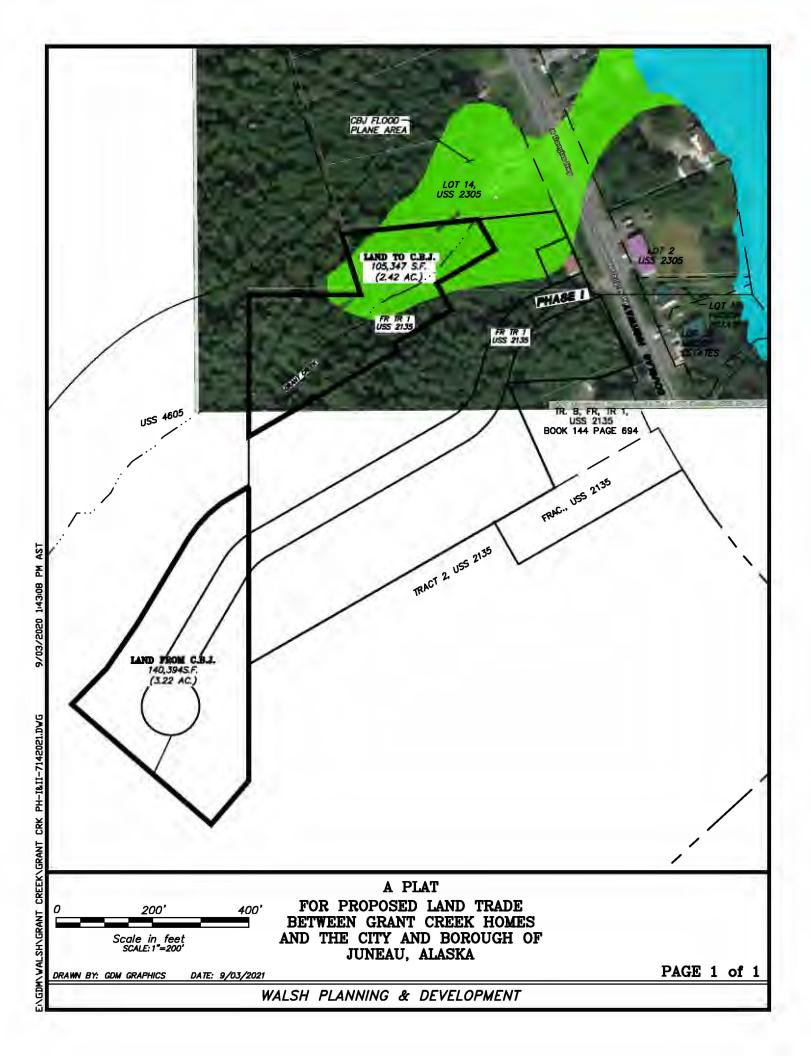

# **CBJ** Land Information

The CBJ Assessor's Database will provide information regarding site address and legal description. The CBJ Parcel Viewer tool can provide necessary maps needed to complete this application.

| Site Address *                                                | Legal Description * |
|---------------------------------------------------------------|---------------------|
| 4305 North Douglas Highway and the 8 acre parcel to the south | USS 2135 TR 1 TR A  |
|                                                               |                     |

### Provide Brief Description of Your Proposal \*

| To trade a portion of the Applicant's property to the CBJ in exchange for a portion of CBJ-owned land above USS 2135 TR 1 TR.A as shown on the attached drawing. | The |  |
|------------------------------------------------------------------------------------------------------------------------------------------------------------------|-----|--|
| newly configured property will then be subdivided for small single family homes on small lots.                                                                   |     |  |

Provide a Map of CBJ Land you wish to Purchase \* Grant-Crk-Ph-III-7142021-TradeMap.pdf ④ 🛞

Have you mailed the \$500.00 filing fee? \*

Yes

O Not Yet

Applications can only be processed when the \$500 fee is received. All checks are made out to "The City and Borough of Juneau" and can be sent to: The City and Borough of Juneau Attn:Lands and Resources Division 155 S. Seward St. Juneau, AK 99081