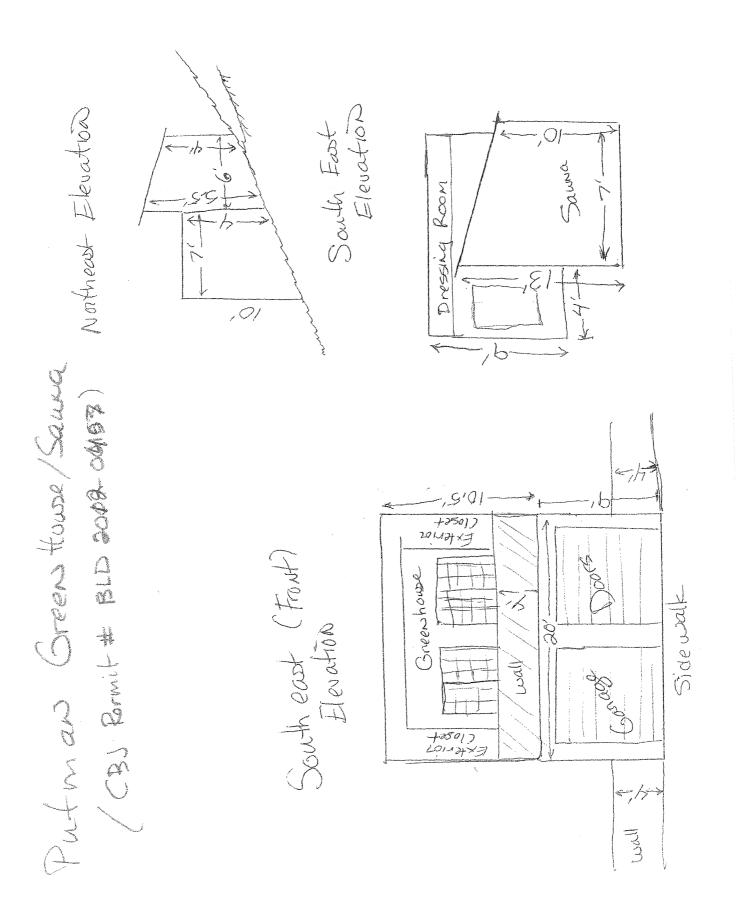

### **FLOOR PLAN**

**Project Design** – The proposed one bedroom accessory apartment measures approximately 430 sq. ft. and will have one (1) bathroom, and a combined kitchen/living area. The ADU will be located on top of the existing 2-car garage and will not aggravate the existing nonconforming yard setback situation. The preexisting greenhouse (Attachment E) will be removed and replaced with the ADU.