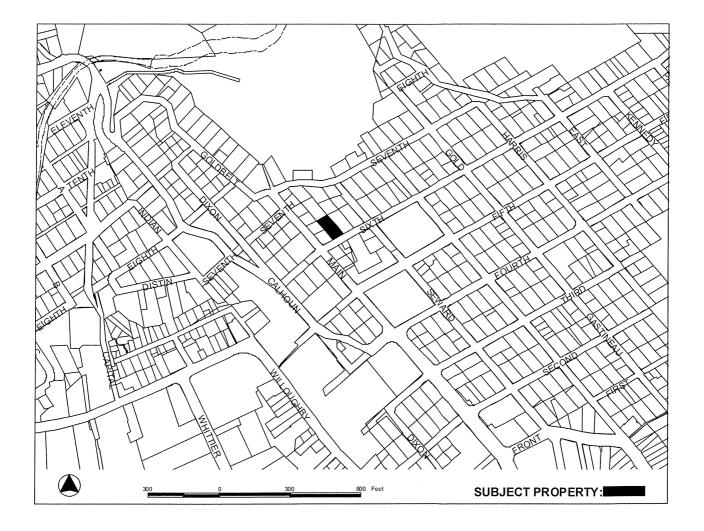

### SITE FEATURES AND ZONING

## **ANALYSIS**

**Project Site** – The lot is located in the northern area of the Juneau Townsite historic district just off of Main Street and contains a two-story, single-family dwelling with a daylight basement built on a steep lot with a slope of approximately 31%. The 2-car garage is directly adjacent to the sidewalk on the southeast corner of the lot. The structures were built prior to zoning requirements and are certified nonconforming for setbacks (Attachment H).