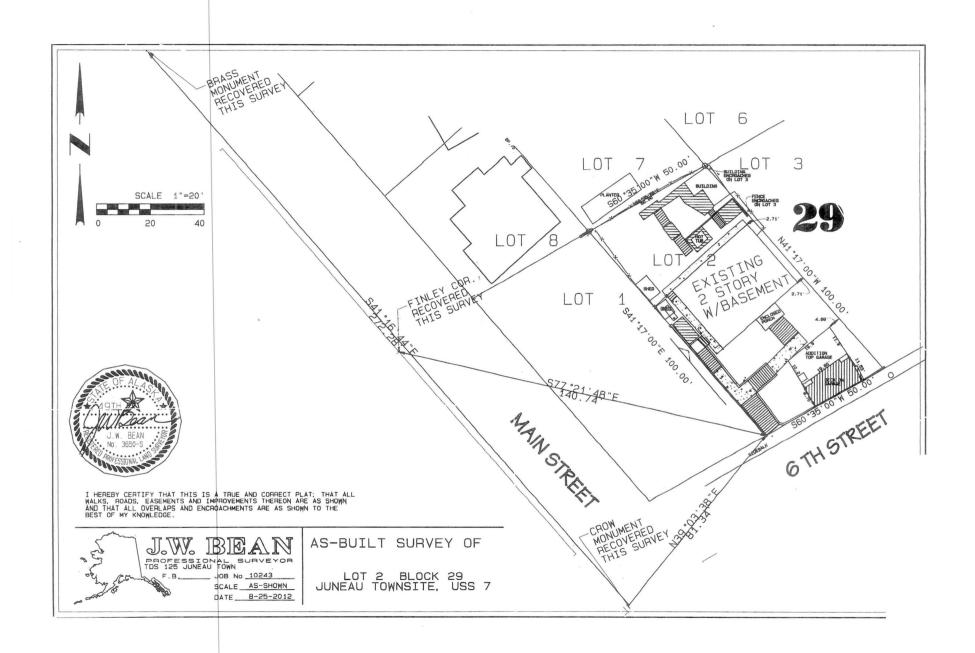

File No: USE2024 0005

May 6, 2024 Page 3 of 8

**Background** – The table below summarizes relevant history for the lot and proposed development.

| Year | Item                   | Summary                                                                                                                                               |
|------|------------------------|-------------------------------------------------------------------------------------------------------------------------------------------------------|
| 1914 | Plat                   | Juneau Townsite plat of the original Block 29, Lot 2 (Attachment B).                                                                                  |
| 1914 | Assessor Record        | Date that the structure was built (Attachment C).                                                                                                     |
| 1927 | Sanborn Map            | Shows the primary dwelling structure existed in its current footprint and                                                                             |
|      |                        | location prior to zoning being adopted in Juneau (Attachment D).                                                                                      |
| 2009 | <b>Building Permit</b> | Detached greenhouse over garage (Attachment E).                                                                                                       |
| 2012 | As-Built Survey        | Shows footprints of existing structures (Attachment F).                                                                                               |
| 2013 | CUP                    | USE2013 0016 after-the-fact CUP for greenhouse over garage. Establishes that the garage was constructed in the 1950s, prior to zoning (Attachment G). |
| 2021 | NCC                    | Nonconforming certification (NCC2021 0065) for setbacks (Attachment H).                                                                               |
| 2021 | Warranty Deed          | Transfer of ownership from Putman-Homme to Stern-Baker (Attachment I).                                                                                |
| 2023 | PAC Report             | Preapplication conference report for ADU over garage and parking waiver (Attachment A).                                                               |

## **ANALYSIS**

**Project Site** – The lot is located in the northern area of the Juneau Townsite historic district just off of Main Street and contains a two-story, single-family dwelling with a daylight basement built on a steep lot with a slope of approximately 31%. The 2-car garage is directly adjacent to the sidewalk on the southeast corner of the lot. The structures were built prior to zoning requirements and are certified nonconforming for setbacks (Attachment H).