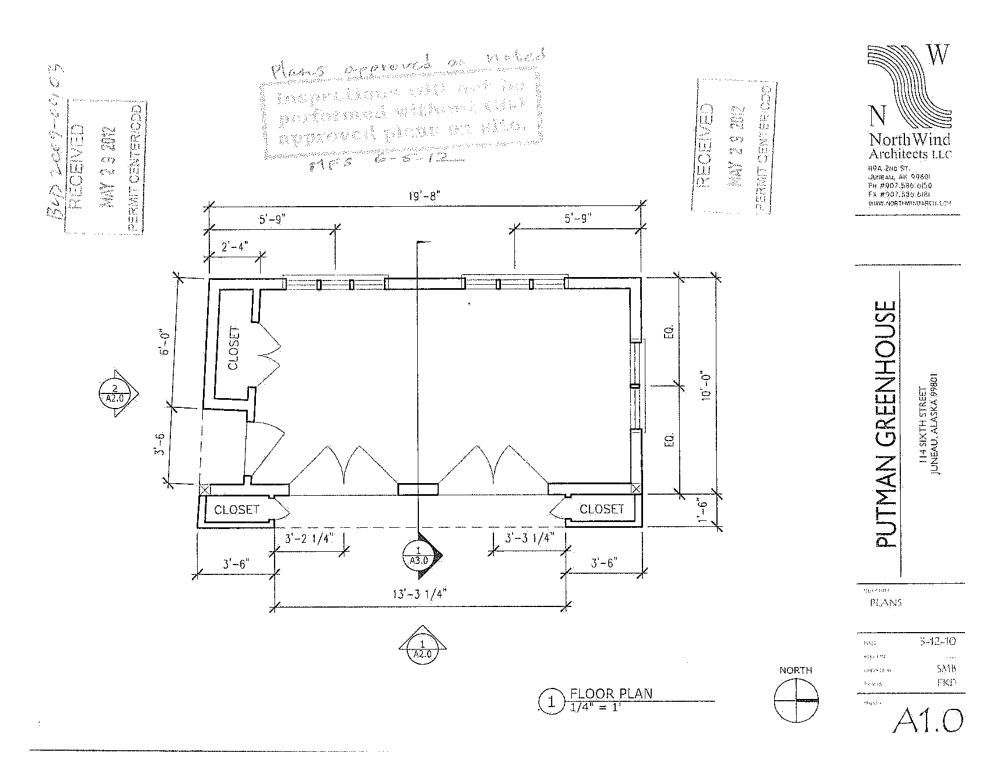

### **FLOOR PLAN**

**Project Design** – The proposed one bedroom accessory apartment measures approximately 430 sq. ft. and will have one (1) bathroom, and a combined kitchen/living area. The ADU will be located on top of the existing 2-car garage and will not aggravate the existing nonconforming yard setback situation. The preexisting greenhouse (Attachment E) will be removed and replaced with the ADU.