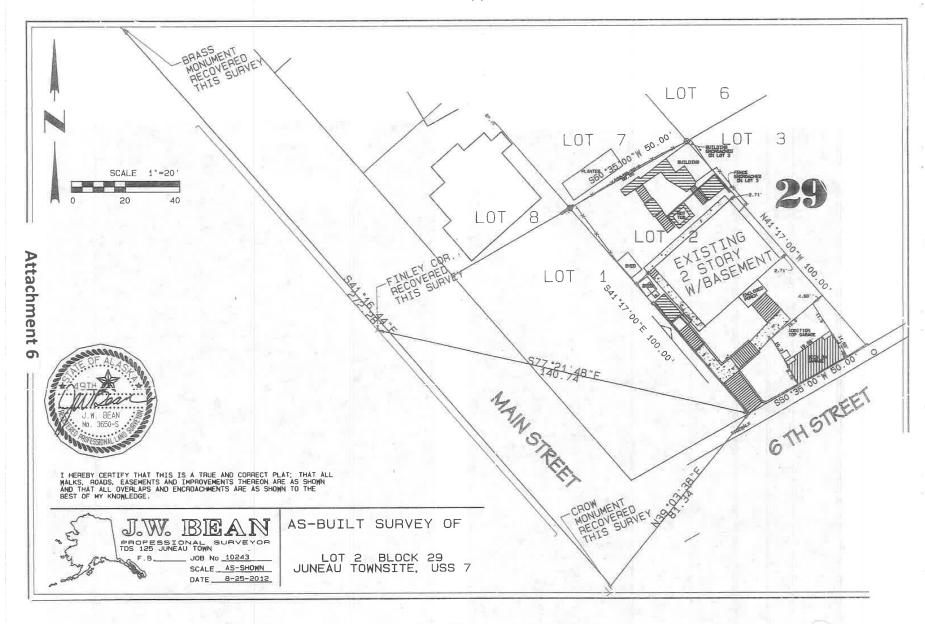

File No: USE2024 0005

May 6, 2024 Page 3 of 8

**Background** – The table below summarizes relevant history for the lot and proposed development.

| Year | Item                   | Summary                                                                                                                                               |
|------|------------------------|-------------------------------------------------------------------------------------------------------------------------------------------------------|
| 1914 | Plat                   | Juneau Townsite plat of the original Block 29, Lot 2 (Attachment B).                                                                                  |
| 1914 | Assessor Record        | Date that the structure was built (Attachment C).                                                                                                     |
| 1927 | Sanborn Map            | Shows the primary dwelling structure existed in its current footprint and                                                                             |
|      |                        | location prior to zoning being adopted in Juneau (Attachment D).                                                                                      |
| 2009 | <b>Building Permit</b> | Detached greenhouse over garage (Attachment E).                                                                                                       |
| 2012 | As-Built Survey        | Shows footprints of existing structures (Attachment F).                                                                                               |
| 2013 | CUP                    | USE2013 0016 after-the-fact CUP for greenhouse over garage. Establishes that the garage was constructed in the 1950s, prior to zoning (Attachment G). |
| 2021 | NCC                    | Nonconforming certification (NCC2021 0065) for setbacks (Attachment H).                                                                               |
| 2021 | Warranty Deed          | Transfer of ownership from Putman-Homme to Stern-Baker (Attachment I).                                                                                |
| 2023 | PAC Report             | Preapplication conference report for ADU over garage and parking waiver (Attachment A).                                                               |

<sup>\*</sup>Certified nonconforming (NCC2021 0065).

File No: USE2024 0005

May 6, 2024 Page 4 of 8

## **ANALYSIS**

**Project Site** – The lot is located in the northern area of the Juneau Townsite historic district just off of Main Street and contains a two-story, single-family dwelling with a daylight basement built on a steep lot with a slope of approximately 31%. The 2-car garage is directly adjacent to the sidewalk on the southeast corner of the lot. The structures were built prior to zoning requirements and are certified nonconforming for setbacks (Attachment H).