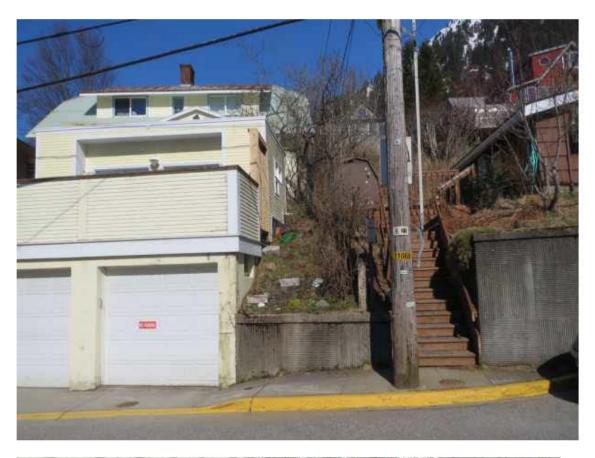

## **ANALYSIS**

**Project Site** – The lot is located in the northern area of the Juneau Townsite historic district just off of Main Street and contains a two-story, single-family dwelling with a daylight basement built on a steep lot with a slope of approximately 31%. The 2-car garage is directly adjacent to the sidewalk on the southeast corner of the lot. The structures were built prior to zoning requirements and are certified nonconforming for setbacks (Attachment H).

Jessica Barker File No: USE2024 0005

May 6, 2024 Page 5 of 8

**Vehicle Parking & Circulation** –According to CBJ 49.40.210(a), one (1) additional off-street parking space is required for the proposed accessory apartment. The applicants have applied for a parking waiver of one (1) off-street parking space (PWP2024-0001). In their application, the applicants explained that they only utilize one (1) of the spaces in the 2-car garage, and the second space would be designated for the occupant of the ADU. If the Parking Waiver is not granted, the accessory apartment cannot be constructed due to the unavailability of on-site parking. Parking is discussed further in the staff report for PWP2024-0001.