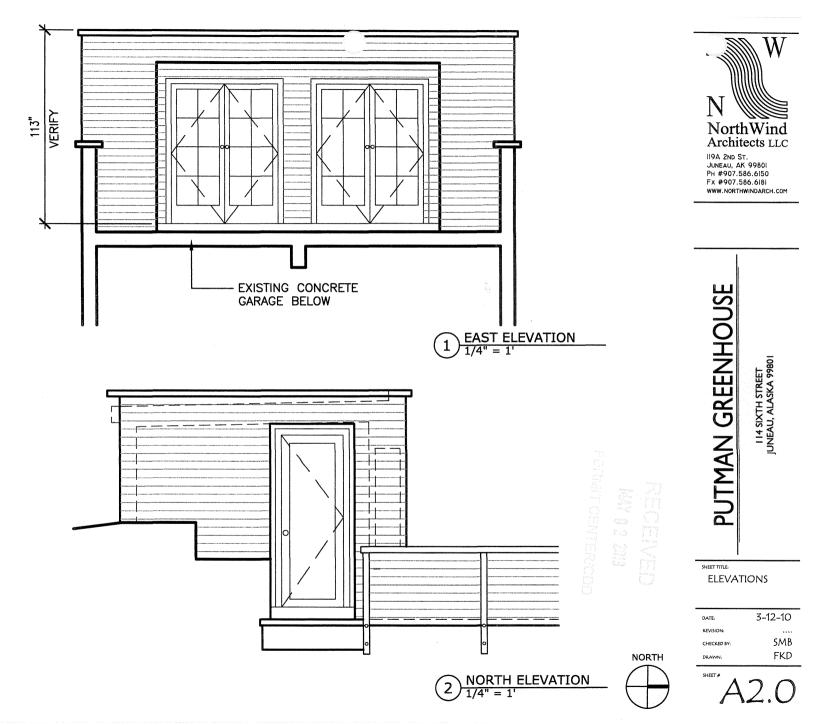

## **BACKGROUND INFORMATION**

**Project Description** – The applicants request a Conditional Use Permit (CUP) to construct a 430 sq. ft. accessory dwelling unit (ADU) on top of an existing garage in a D18 zoning district (Attachment A).

**Project Design** – The proposed one bedroom accessory apartment measures approximately 430 sq. ft. and will have one (1) bathroom, and a combined kitchen/living area. The ADU will be located on top of the existing 2-car garage and will not aggravate the existing nonconforming yard setback situation. The preexisting greenhouse (Attachment E) will be removed and replaced with the ADU.