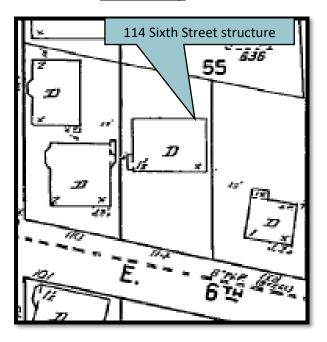

File No: USE2024 0005

May 6, 2024 Page 3 of 8

**Background** – The table below summarizes relevant history for the lot and proposed development.

| Year | Item                   | Summary                                                                                                                                               |
|------|------------------------|-------------------------------------------------------------------------------------------------------------------------------------------------------|
| 1914 | Plat                   | Juneau Townsite plat of the original Block 29, Lot 2 (Attachment B).                                                                                  |
| 1914 | Assessor Record        | Date that the structure was built (Attachment C).                                                                                                     |
| 1927 | Sanborn Map            | Shows the primary dwelling structure existed in its current footprint and                                                                             |
|      |                        | location prior to zoning being adopted in Juneau (Attachment D).                                                                                      |
| 2009 | <b>Building Permit</b> | Detached greenhouse over garage (Attachment E).                                                                                                       |
| 2012 | As-Built Survey        | Shows footprints of existing structures (Attachment F).                                                                                               |
| 2013 | CUP                    | USE2013 0016 after-the-fact CUP for greenhouse over garage. Establishes that the garage was constructed in the 1950s, prior to zoning (Attachment G). |
| 2021 | NCC                    | Nonconforming certification (NCC2021 0065) for setbacks (Attachment H).                                                                               |
| 2021 | Warranty Deed          | Transfer of ownership from Putman-Homme to Stern-Baker (Attachment I).                                                                                |
| 2023 | PAC Report             | Preapplication conference report for ADU over garage and parking waiver (Attachment A).                                                               |