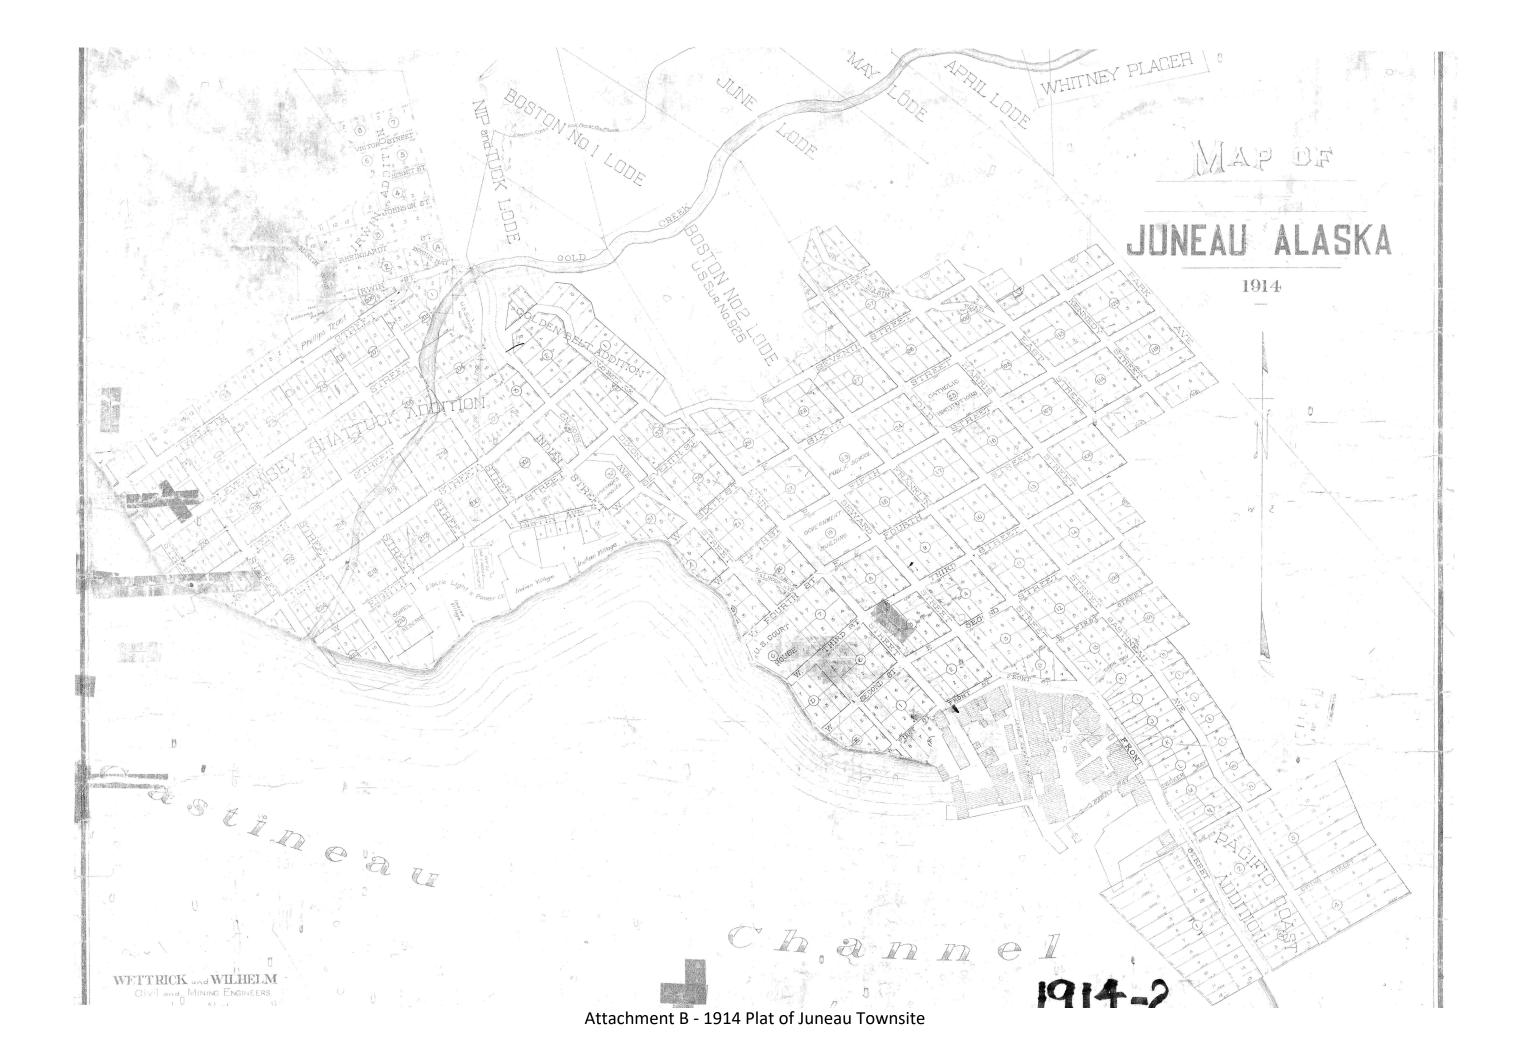

File No: USE2024 0005

May 6, 2024 Page 3 of 8

**Background** – The table below summarizes relevant history for the lot and proposed development.

| Year | Item                   | Summary                                                                                                                                               |
|------|------------------------|-------------------------------------------------------------------------------------------------------------------------------------------------------|
| 1914 | Plat                   | Juneau Townsite plat of the original Block 29, Lot 2 (Attachment B).                                                                                  |
| 1914 | Assessor Record        | Date that the structure was built (Attachment C).                                                                                                     |
| 1927 | Sanborn Map            | Shows the primary dwelling structure existed in its current footprint and                                                                             |
|      |                        | location prior to zoning being adopted in Juneau (Attachment D).                                                                                      |
| 2009 | <b>Building Permit</b> | Detached greenhouse over garage (Attachment E).                                                                                                       |
| 2012 | As-Built Survey        | Shows footprints of existing structures (Attachment F).                                                                                               |
| 2013 | CUP                    | USE2013 0016 after-the-fact CUP for greenhouse over garage. Establishes that the garage was constructed in the 1950s, prior to zoning (Attachment G). |
| 2021 | NCC                    | Nonconforming certification (NCC2021 0065) for setbacks (Attachment H).                                                                               |
| 2021 | Warranty Deed          | Transfer of ownership from Putman-Homme to Stern-Baker (Attachment I).                                                                                |
| 2023 | PAC Report             | Preapplication conference report for ADU over garage and parking waiver (Attachment A).                                                               |