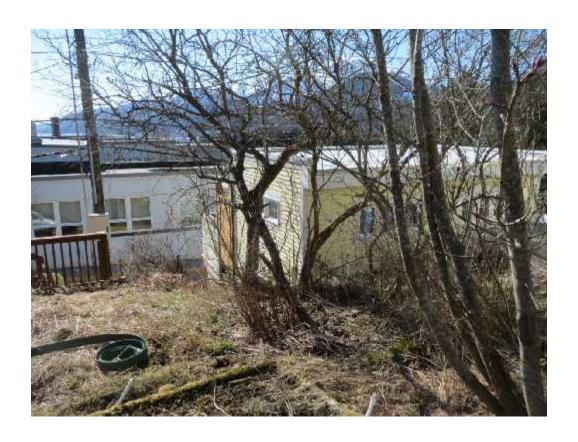

## **ANALYSIS**

**Project Site** – The lot is located in the northern area of the Juneau Townsite historic district just off of Main Street and contains a two-story, single-family dwelling with a daylight basement built on a steep lot with a slope of approximately 31%. The 2-car garage is directly adjacent to the sidewalk on the southeast corner of the lot. The structures were built prior to zoning requirements and are certified nonconforming for setbacks (Attachment H).

**Project Design** – The proposed one bedroom accessory apartment measures approximately 430 sq. ft. and will have one (1) bathroom, and a combined kitchen/living area. The ADU will be located on top of the existing 2-car garage and will not aggravate the existing nonconforming yard setback situation. The preexisting greenhouse (Attachment E) will be removed and replaced with the ADU.

**Vegetative Cover & Landscaping** – A minimum of 30 percent vegetative cover is required in the D18 zoning district. 2013 GIS Aerial Imagery indicate that this requirement is met, and the accessory apartment will not expand the existing footprint of the garage.