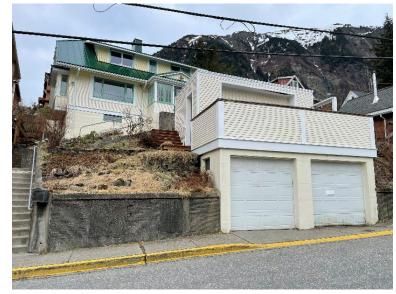

## **ANALYSIS**

**Project Site** – The lot is located in the northern area of the Juneau Townsite historic district just off of Main Street and contains a two-story, single-family dwelling with a daylight basement built on a steep lot with a slope of approximately 31%. The 2-car garage is directly adjacent to the sidewalk on the southeast corner of the lot. The structures were built prior to zoning requirements and are certified nonconforming for setbacks (Attachment H).

**Project Design** – The proposed one bedroom accessory apartment measures approximately 430 sq. ft. and will have one (1) bathroom, and a combined kitchen/living area. The ADU will be located on top of the existing 2-car garage and will not aggravate the existing nonconforming yard setback situation. The preexisting greenhouse (Attachment E) will be removed and replaced with the ADU.