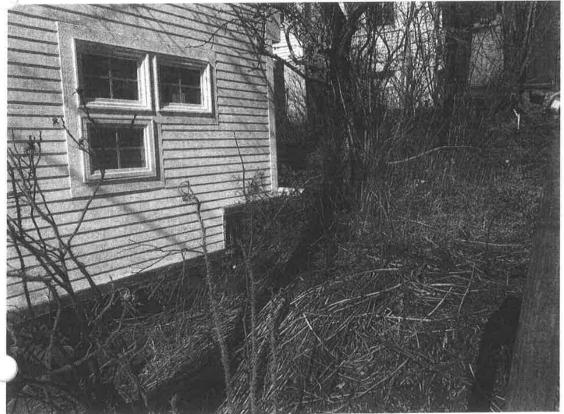

### SITE FEATURES AND ZONING

## **ANALYSIS**

**Project Site** – The lot is located in the northern area of the Juneau Townsite historic district just off of Main Street and contains a two-story, single-family dwelling with a daylight basement built on a steep lot with a slope of approximately 31%. The 2-car garage is directly adjacent to the sidewalk on the southeast corner of the lot. The structures were built prior to zoning requirements and are certified nonconforming for setbacks (Attachment H).