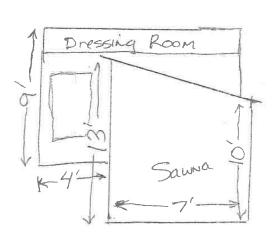

### **FLOOR PLAN**

**Project Design** – The proposed one bedroom accessory apartment measures approximately 430 sq. ft. and will have one (1) bathroom, and a combined kitchen/living area. The ADU will be located on top of the existing 2-car garage and will not aggravate the existing nonconforming yard setback situation. The preexisting greenhouse (Attachment E) will be removed and replaced with the ADU.