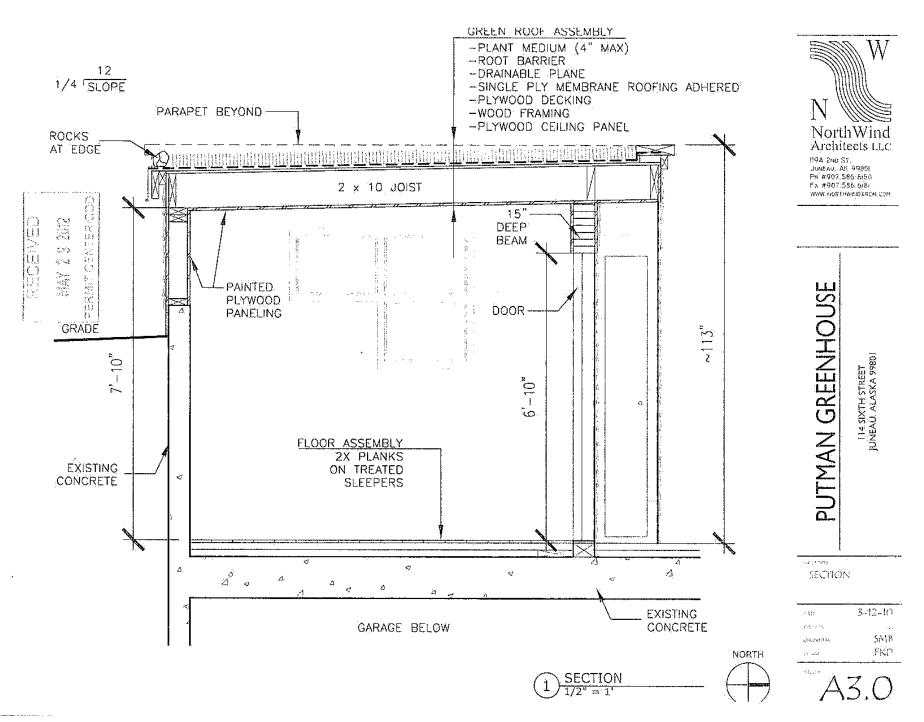

**Project Design** – The proposed one bedroom accessory apartment measures approximately 430 sq. ft. and will have one (1) bathroom, and a combined kitchen/living area. The ADU will be located on top of the existing 2-car garage and will not aggravate the existing nonconforming yard setback situation. The preexisting greenhouse (Attachment E) will be removed and replaced with the ADU.