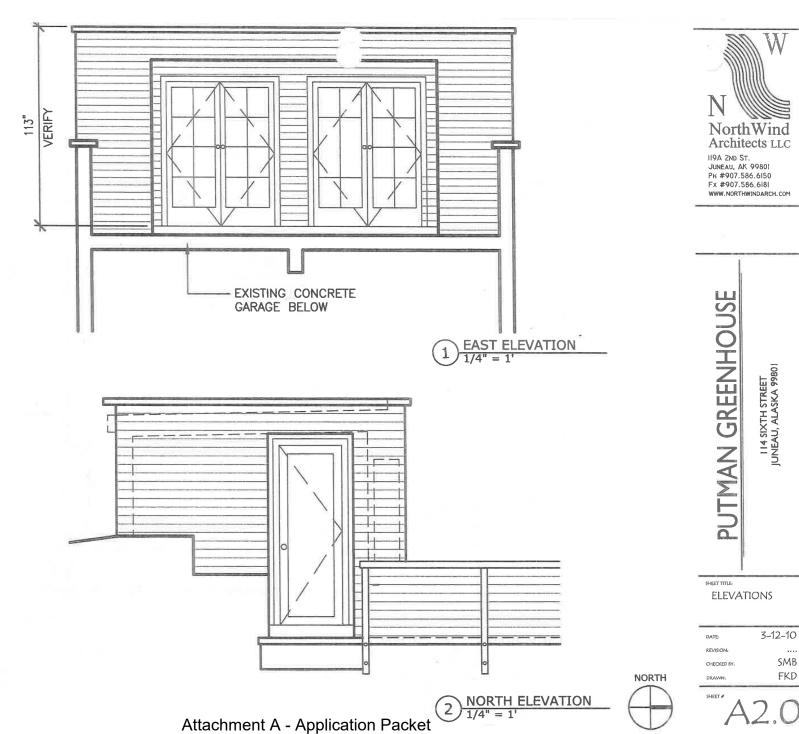

## **BACKGROUND INFORMATION**

**Project Description** – The applicants request a Conditional Use Permit (CUP) to construct a 430 sq. ft. accessory dwelling unit (ADU) on top of an existing garage in a D18 zoning district (Attachment A).

**Project Design** – The proposed one bedroom accessory apartment measures approximately 430 sq. ft. and will have one (1) bathroom, and a combined kitchen/living area. The ADU will be located on top of the existing 2-car garage and will not aggravate the existing nonconforming yard setback situation. The preexisting greenhouse (Attachment E) will be removed and replaced with the ADU.