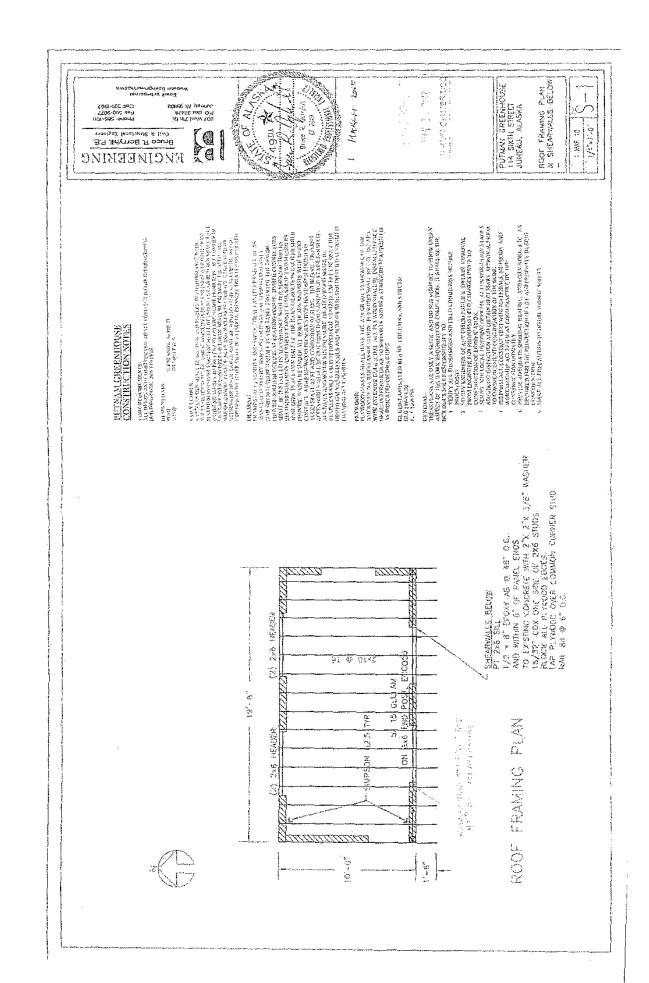

File No: USE2024 0005

May 6, 2024 Page 3 of 8

**Background** – The table below summarizes relevant history for the lot and proposed development.

| Year | Item                   | Summary                                                                                                                                               |
|------|------------------------|-------------------------------------------------------------------------------------------------------------------------------------------------------|
| 1914 | Plat                   | Juneau Townsite plat of the original Block 29, Lot 2 (Attachment B).                                                                                  |
| 1914 | Assessor Record        | Date that the structure was built (Attachment C).                                                                                                     |
| 1927 | Sanborn Map            | Shows the primary dwelling structure existed in its current footprint and                                                                             |
|      |                        | location prior to zoning being adopted in Juneau (Attachment D).                                                                                      |
| 2009 | <b>Building Permit</b> | Detached greenhouse over garage (Attachment E).                                                                                                       |
| 2012 | As-Built Survey        | Shows footprints of existing structures (Attachment F).                                                                                               |
| 2013 | CUP                    | USE2013 0016 after-the-fact CUP for greenhouse over garage. Establishes that the garage was constructed in the 1950s, prior to zoning (Attachment G). |
| 2021 | NCC                    | Nonconforming certification (NCC2021 0065) for setbacks (Attachment H).                                                                               |
| 2021 | Warranty Deed          | Transfer of ownership from Putman-Homme to Stern-Baker (Attachment I).                                                                                |
| 2023 | PAC Report             | Preapplication conference report for ADU over garage and parking waiver (Attachment A).                                                               |

**Project Design** – The proposed one bedroom accessory apartment measures approximately 430 sq. ft. and will have one (1) bathroom, and a combined kitchen/living area. The ADU will be located on top of the existing 2-car garage and will not aggravate the existing nonconforming yard setback situation. The preexisting greenhouse (Attachment E) will be removed and replaced with the ADU.