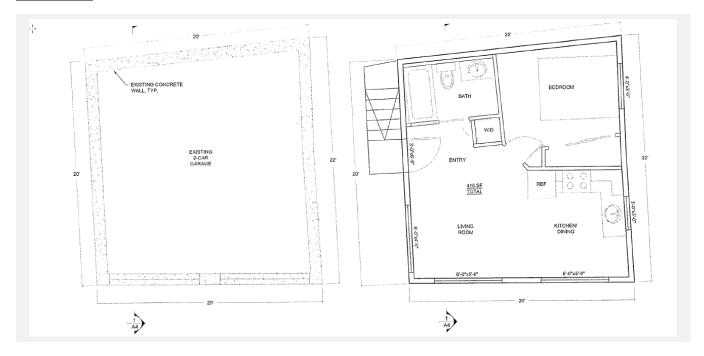

### **FLOOR PLAN**

**Project Design** – The proposed one bedroom accessory apartment measures approximately 430 sq. ft. and will have one (1) bathroom, and a combined kitchen/living area. The ADU will be located on top of the existing 2-car garage and will not aggravate the existing nonconforming yard setback situation. The preexisting greenhouse (Attachment E) will be removed and replaced with the ADU.