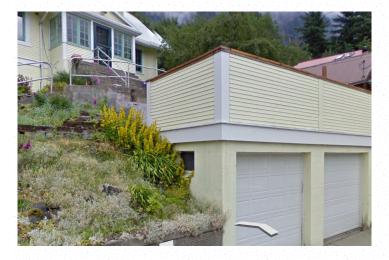

## **ANALYSIS**

**Project Site** – The lot is located in the northern area of the Juneau Townsite historic district just off of Main Street and contains a two-story, single-family dwelling with a daylight basement built on a steep lot with a slope of approximately 31%. The 2-car garage is directly adjacent to the sidewalk on the southeast corner of the lot. The structures were built prior to zoning requirements and are certified nonconforming for setbacks (Attachment H).

**Project Design** – The proposed one bedroom accessory apartment measures approximately 430 sq. ft. and will have one (1) bathroom, and a combined kitchen/living area. The ADU will be located on top of the existing 2-car garage and will not aggravate the existing nonconforming yard setback situation. The preexisting greenhouse (Attachment E) will be removed and replaced with the ADU.