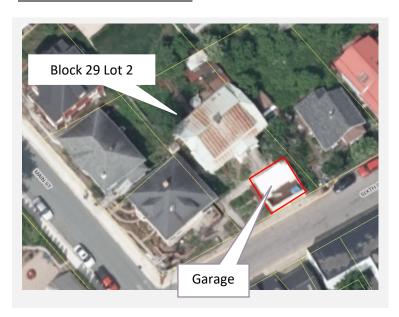

### SITE FEATURES AND ZONING

## **BACKGROUND INFORMATION**

**Project Description** – The applicants request a Conditional Use Permit (CUP) to construct a 430 sq. ft. accessory dwelling unit (ADU) on top of an existing garage in a D18 zoning district (Attachment A).

## **ANALYSIS**

**Project Site** – The lot is located in the northern area of the Juneau Townsite historic district just off of Main Street and contains a two-story, single-family dwelling with a daylight basement built on a steep lot with a slope of approximately 31%. The 2-car garage is directly adjacent to the sidewalk on the southeast corner of the lot. The structures were built prior to zoning requirements and are certified nonconforming for setbacks (Attachment H).