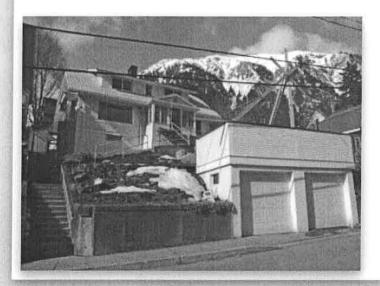

## **ANALYSIS**

**Project Site** – The lot is located in the northern area of the Juneau Townsite historic district just off of Main Street and contains a two-story, single-family dwelling with a daylight basement built on a steep lot with a slope of approximately 31%. The 2-car garage is directly adjacent to the sidewalk on the southeast corner of the lot. The structures were built prior to zoning requirements and are certified nonconforming for setbacks (Attachment H).

**Project Design** – The proposed one bedroom accessory apartment measures approximately 430 sq. ft. and will have one (1) bathroom, and a combined kitchen/living area. The ADU will be located on top of the existing 2-car garage and will not aggravate the existing nonconforming yard setback situation. The preexisting greenhouse (Attachment E) will be removed and replaced with the ADU.