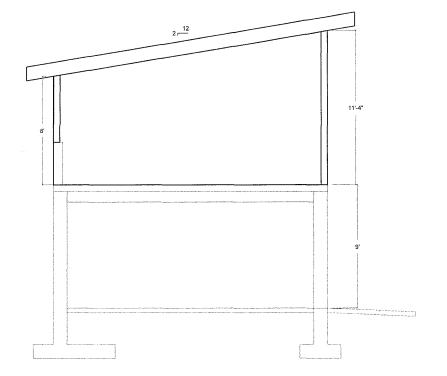

## **BACKGROUND INFORMATION**

**Project Description** – The applicants request a Conditional Use Permit (CUP) to construct a 430 sq. ft. accessory dwelling unit (ADU) on top of an existing garage in a D18 zoning district (Attachment A).

## **ANALYSIS**

**Project Site** – The lot is located in the northern area of the Juneau Townsite historic district just off of Main Street and contains a two-story, single-family dwelling with a daylight basement built on a steep lot with a slope of approximately 31%. The 2-car garage is directly adjacent to the sidewalk on the southeast corner of the lot. The structures were built prior to zoning requirements and are certified nonconforming for setbacks (Attachment H).

**Project Design** – The proposed one bedroom accessory apartment measures approximately 430 sq. ft. and will have one (1) bathroom, and a combined kitchen/living area. The ADU will be located on top of the existing 2-car garage and will not aggravate the existing nonconforming yard setback situation. The preexisting greenhouse (Attachment E) will be removed and replaced with the ADU.