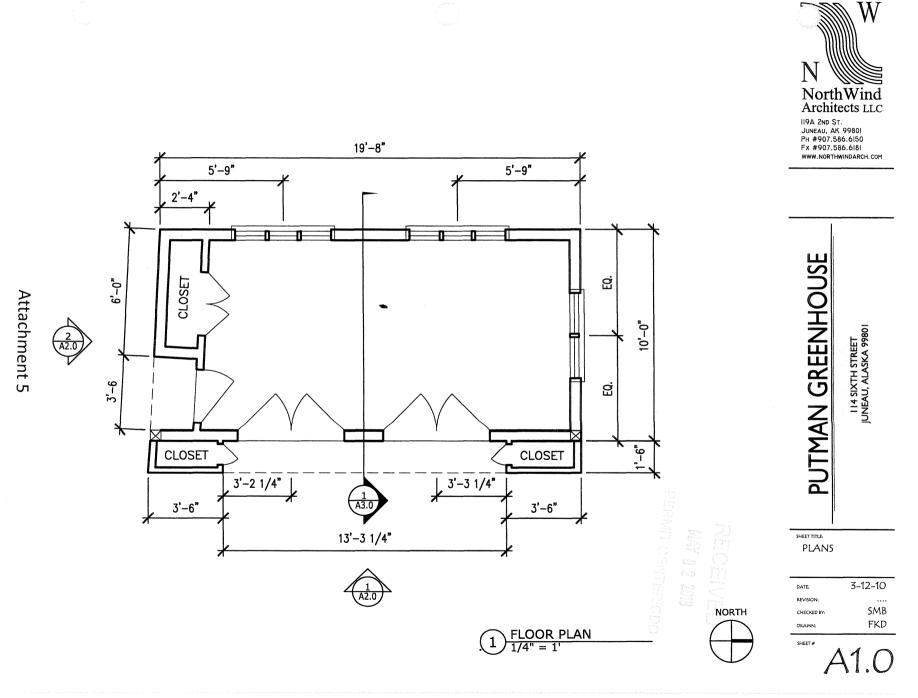

### **FLOOR PLAN**

**Project Design** – The proposed one bedroom accessory apartment measures approximately 430 sq. ft. and will have one (1) bathroom, and a combined kitchen/living area. The ADU will be located on top of the existing 2-car garage and will not aggravate the existing nonconforming yard setback situation. The preexisting greenhouse (Attachment E) will be removed and replaced with the ADU.