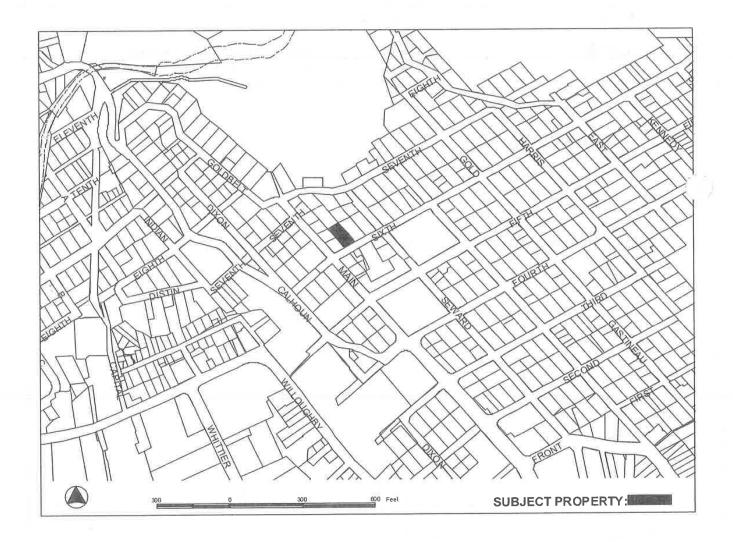

### SITE FEATURES AND ZONING

## **ANALYSIS**

**Project Site** – The lot is located in the northern area of the Juneau Townsite historic district just off of Main Street and contains a two-story, single-family dwelling with a daylight basement built on a steep lot with a slope of approximately 31%. The 2-car garage is directly adjacent to the sidewalk on the southeast corner of the lot. The structures were built prior to zoning requirements and are certified nonconforming for setbacks (Attachment H).