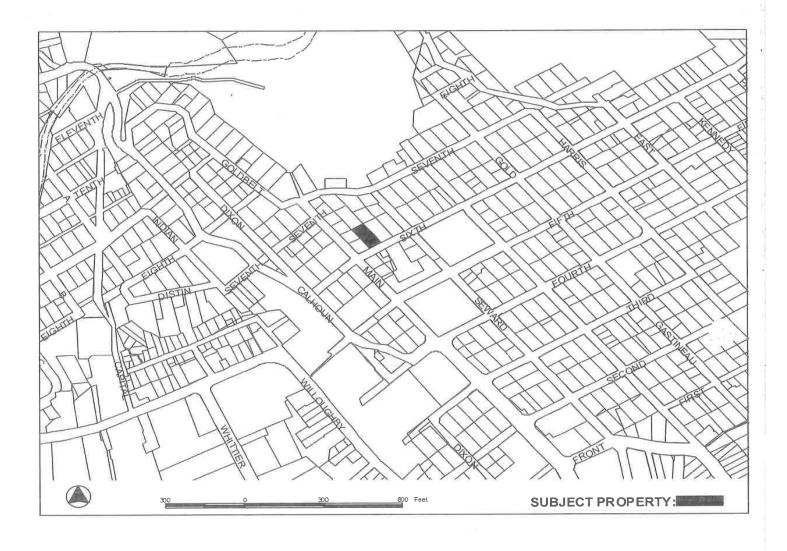

### SITE FEATURES AND ZONING

## **ANALYSIS**

**Project Site** – The lot is located in the northern area of the Juneau Townsite historic district just off of Main Street and contains a two-story, single-family dwelling with a daylight basement built on a steep lot with a slope of approximately 31%. The 2-car garage is directly adjacent to the sidewalk on the southeast corner of the lot. The structures were built prior to zoning requirements and are certified nonconforming for setbacks (Attachment H).