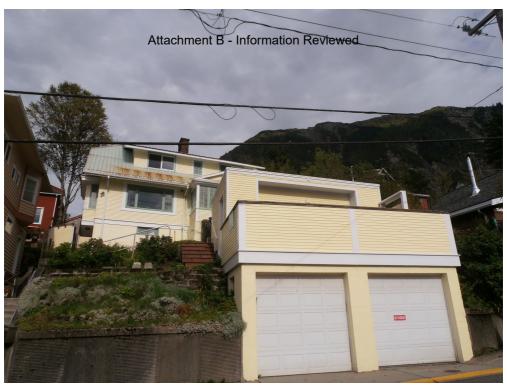

## **ANALYSIS**

**Project Site** – The lot is located in the northern area of the Juneau Townsite historic district just off of Main Street and contains a two-story, single-family dwelling with a daylight basement built on a steep lot with a slope of approximately 31%. The 2-car garage is directly adjacent to the sidewalk on the southeast corner of the lot. The structures were built prior to zoning requirements and are certified nonconforming for setbacks (Attachment H).

**Project Design** – The proposed one bedroom accessory apartment measures approximately 430 sq. ft. and will have one (1) bathroom, and a combined kitchen/living area. The ADU will be located on top of the existing 2-car garage and will not aggravate the existing nonconforming yard setback situation. The preexisting greenhouse (Attachment E) will be removed and replaced with the ADU.