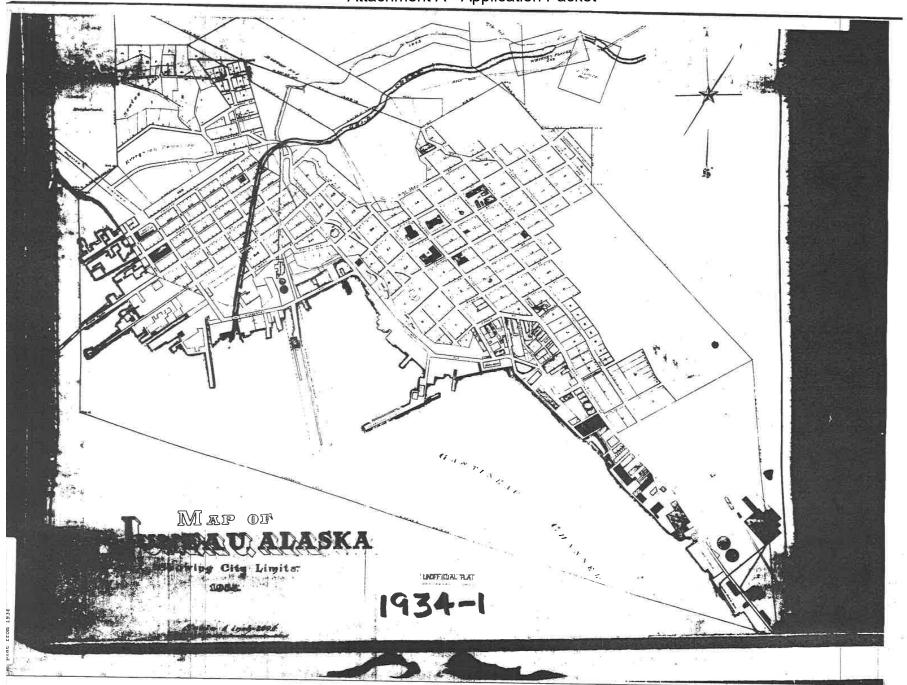

File No: USE2024 0005

May 6, 2024 Page 3 of 8

**Background** – The table below summarizes relevant history for the lot and proposed development.

| Year | Item                   | Summary                                                                                                                                               |
|------|------------------------|-------------------------------------------------------------------------------------------------------------------------------------------------------|
| 1914 | Plat                   | Juneau Townsite plat of the original Block 29, Lot 2 (Attachment B).                                                                                  |
| 1914 | Assessor Record        | Date that the structure was built (Attachment C).                                                                                                     |
| 1927 | Sanborn Map            | Shows the primary dwelling structure existed in its current footprint and                                                                             |
|      |                        | location prior to zoning being adopted in Juneau (Attachment D).                                                                                      |
| 2009 | <b>Building Permit</b> | Detached greenhouse over garage (Attachment E).                                                                                                       |
| 2012 | As-Built Survey        | Shows footprints of existing structures (Attachment F).                                                                                               |
| 2013 | CUP                    | USE2013 0016 after-the-fact CUP for greenhouse over garage. Establishes that the garage was constructed in the 1950s, prior to zoning (Attachment G). |
| 2021 | NCC                    | Nonconforming certification (NCC2021 0065) for setbacks (Attachment H).                                                                               |
| 2021 | Warranty Deed          | Transfer of ownership from Putman-Homme to Stern-Baker (Attachment I).                                                                                |
| 2023 | PAC Report             | Preapplication conference report for ADU over garage and parking waiver (Attachment A).                                                               |