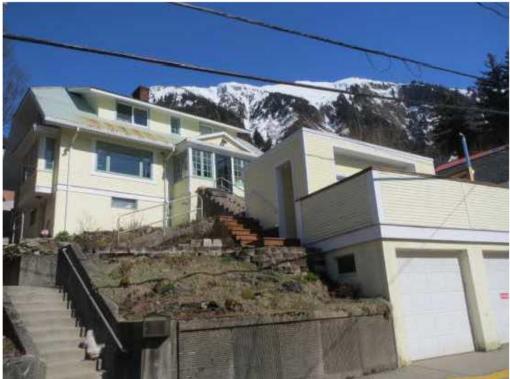

## **ANALYSIS**

**Project Site** – The lot is located in the northern area of the Juneau Townsite historic district just off of Main Street and contains a two-story, single-family dwelling with a daylight basement built on a steep lot with a slope of approximately 31%. The 2-car garage is directly adjacent to the sidewalk on the southeast corner of the lot. The structures were built prior to zoning requirements and are certified nonconforming for setbacks (Attachment H).

**Project Design** – The proposed one bedroom accessory apartment measures approximately 430 sq. ft. and will have one (1) bathroom, and a combined kitchen/living area. The ADU will be located on top of the existing 2-car garage and will not aggravate the existing nonconforming yard setback situation. The preexisting greenhouse (Attachment E) will be removed and replaced with the ADU.