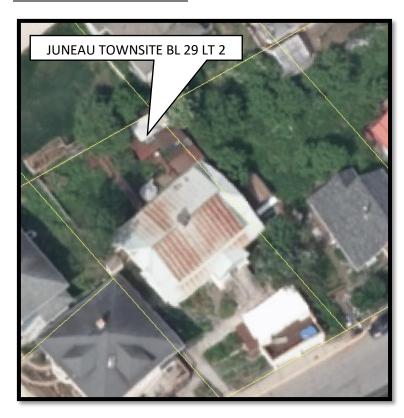

| GENERAL INFORMATION            |                                  |
|--------------------------------|----------------------------------|
| <b>Property Owner</b>          | Caitlin Stern; Jessica Barker    |
| Applicant                      | Caitlin Stern; Jessica Barker    |
| <b>Property Address</b>        | 114 Sixth Street                 |
| Legal Description              | JUNEAU TOWNSITE BL 29 LT 2       |
| Parcel Number                  | 1C060A290030                     |
| Zoning                         | D18 (Multi-Family)               |
| <b>Land Use Designation</b>    | Medium Density Residential (MDR) |
| Lot Size                       | 5,000 sq. ft.                    |
| Water/Sewer                    | City & Borough of Juneau         |
| Access                         | Sixth Street                     |
| <b>Existing Land Use</b>       | Residential                      |
| <b>Associated Applications</b> | PWP2024 0001                     |

### SITE FEATURES AND ZONING