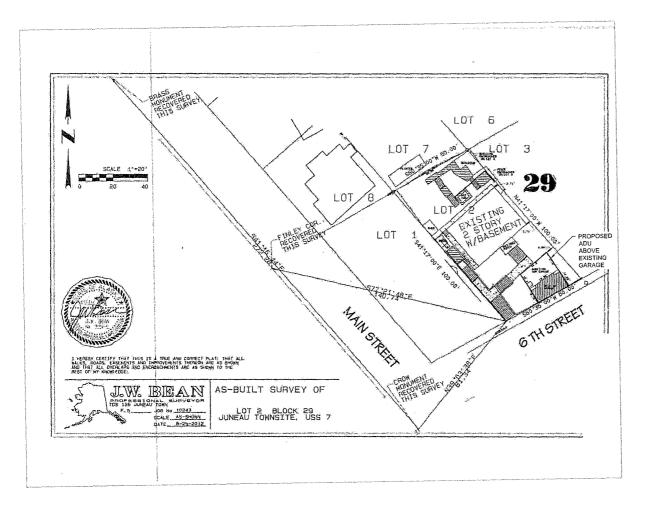

File No: USE2024 0005

May 6, 2024 Page 3 of 8

**Background** – The table below summarizes relevant history for the lot and proposed development.

| Year | Item                   | Summary                                                                                                                                               |
|------|------------------------|-------------------------------------------------------------------------------------------------------------------------------------------------------|
| 1914 | Plat                   | Juneau Townsite plat of the original Block 29, Lot 2 (Attachment B).                                                                                  |
| 1914 | Assessor Record        | Date that the structure was built (Attachment C).                                                                                                     |
| 1927 | Sanborn Map            | Shows the primary dwelling structure existed in its current footprint and                                                                             |
|      |                        | location prior to zoning being adopted in Juneau (Attachment D).                                                                                      |
| 2009 | <b>Building Permit</b> | Detached greenhouse over garage (Attachment E).                                                                                                       |
| 2012 | As-Built Survey        | Shows footprints of existing structures (Attachment F).                                                                                               |
| 2013 | CUP                    | USE2013 0016 after-the-fact CUP for greenhouse over garage. Establishes that the garage was constructed in the 1950s, prior to zoning (Attachment G). |
| 2021 | NCC                    | Nonconforming certification (NCC2021 0065) for setbacks (Attachment H).                                                                               |
| 2021 | Warranty Deed          | Transfer of ownership from Putman-Homme to Stern-Baker (Attachment I).                                                                                |
| 2023 | PAC Report             | Preapplication conference report for ADU over garage and parking waiver (Attachment A).                                                               |