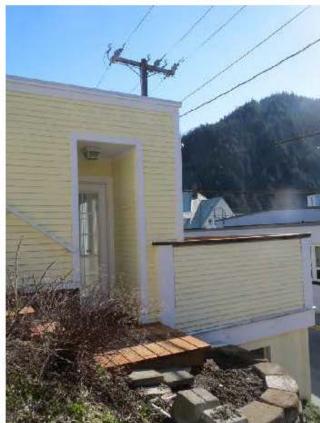

## **ANALYSIS**

**Project Site** – The lot is located in the northern area of the Juneau Townsite historic district just off of Main Street and contains a two-story, single-family dwelling with a daylight basement built on a steep lot with a slope of approximately 31%. The 2-car garage is directly adjacent to the sidewalk on the southeast corner of the lot. The structures were built prior to zoning requirements and are certified nonconforming for setbacks (Attachment H).

**Project Design** – The proposed one bedroom accessory apartment measures approximately 430 sq. ft. and will have one (1) bathroom, and a combined kitchen/living area. The ADU will be located on top of the existing 2-car garage and will not aggravate the existing nonconforming yard setback situation. The preexisting greenhouse (Attachment E) will be removed and replaced with the ADU.