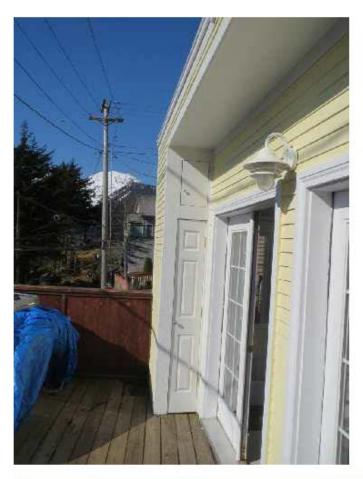

## **ANALYSIS**

**Project Site** – The lot is located in the northern area of the Juneau Townsite historic district just off of Main Street and contains a two-story, single-family dwelling with a daylight basement built on a steep lot with a slope of approximately 31%. The 2-car garage is directly adjacent to the sidewalk on the southeast corner of the lot. The structures were built prior to zoning requirements and are certified nonconforming for setbacks (Attachment H).

**Project Design** – The proposed one bedroom accessory apartment measures approximately 430 sq. ft. and will have one (1) bathroom, and a combined kitchen/living area. The ADU will be located on top of the existing 2-car garage and will not aggravate the existing nonconforming yard setback situation. The preexisting greenhouse (Attachment E) will be removed and replaced with the ADU.