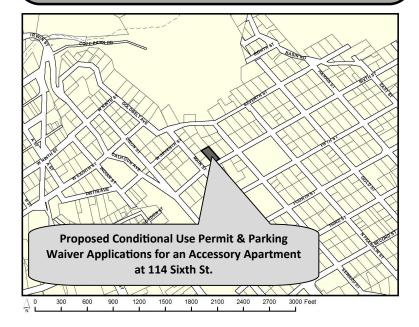

| GENERAL INFORMATION            |                                  |
|--------------------------------|----------------------------------|
| <b>Property Owner</b>          | Caitlin Stern; Jessica Barker    |
| Applicant                      | Caitlin Stern; Jessica Barker    |
| <b>Property Address</b>        | 114 Sixth Street                 |
| Legal Description              | JUNEAU TOWNSITE BL 29 LT 2       |
| Parcel Number                  | 1C060A290030                     |
| Zoning                         | D18 (Multi-Family)               |
| <b>Land Use Designation</b>    | Medium Density Residential (MDR) |
| Lot Size                       | 5,000 sq. ft.                    |
| Water/Sewer                    | City & Borough of Juneau         |
| Access                         | Sixth Street                     |
| <b>Existing Land Use</b>       | Residential                      |
| <b>Associated Applications</b> | PWP2024 0001                     |

## **BACKGROUND INFORMATION**

**Project Description** – The applicants request a Conditional Use Permit (CUP) to construct a 430 sq. ft. accessory dwelling unit (ADU) on top of an existing garage in a D18 zoning district (Attachment A).

According to CBJ 49.25.510(k)(2)(G)(ii), efficiency or one-bedroom accessory apartments under 600 sq. ft. are allowed in a multi-family zoning district, if the primary use of the lot is a single-family dwelling, with a Conditional Use Permit. In conjunction with this permit, the applicants have also applied for a Parking Waiver to waive one (1) required parking space for the ADU (PWP2024 0001).