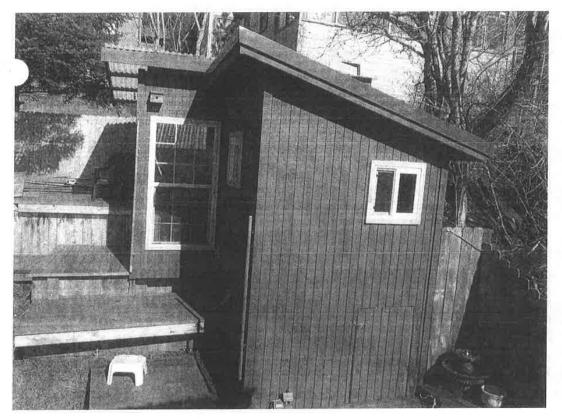

### **FLOOR PLAN**

**Project Design** – The proposed one bedroom accessory apartment measures approximately 430 sq. ft. and will have one (1) bathroom, and a combined kitchen/living area. The ADU will be located on top of the existing 2-car garage and will not aggravate the existing nonconforming yard setback situation. The preexisting greenhouse (Attachment E) will be removed and replaced with the ADU.