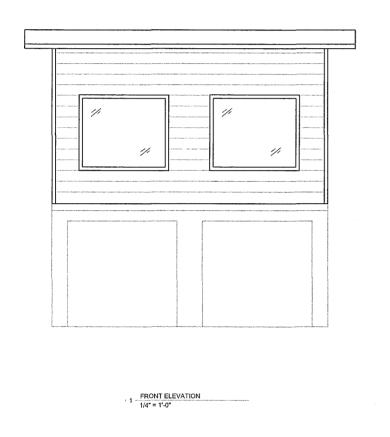

**Project Design** – The proposed one bedroom accessory apartment measures approximately 430 sq. ft. and will have one (1) bathroom, and a combined kitchen/living area. The ADU will be located on top of the existing 2-car garage and will not aggravate the existing nonconforming yard setback situation. The preexisting greenhouse (Attachment E) will be removed and replaced with the ADU.