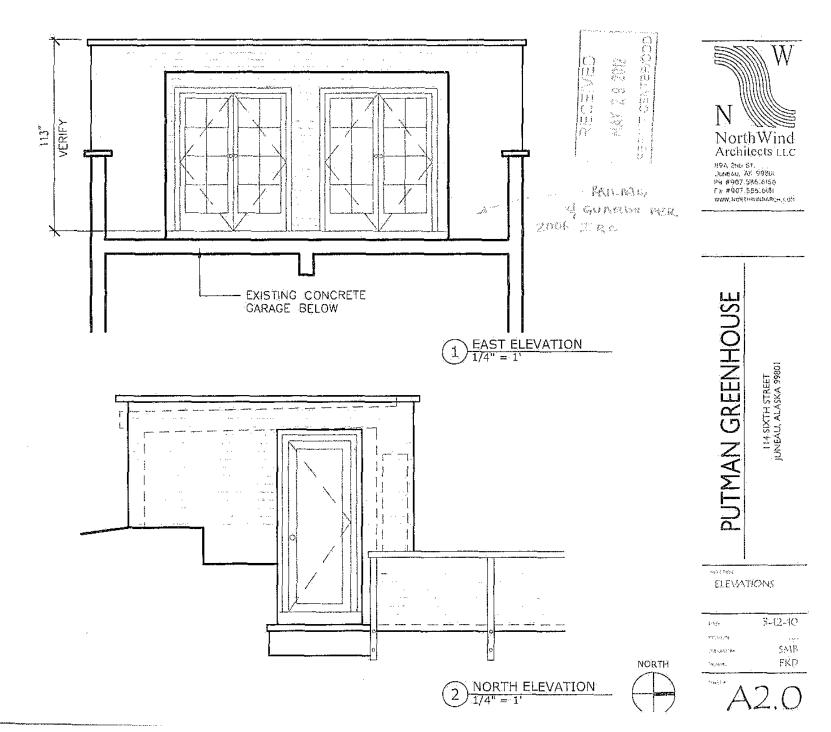

**Project Design** – The proposed one bedroom accessory apartment measures approximately 430 sq. ft. and will have one (1) bathroom, and a combined kitchen/living area. The ADU will be located on top of the existing 2-car garage and will not aggravate the existing nonconforming yard setback situation. The preexisting greenhouse (Attachment E) will be removed and replaced with the ADU.