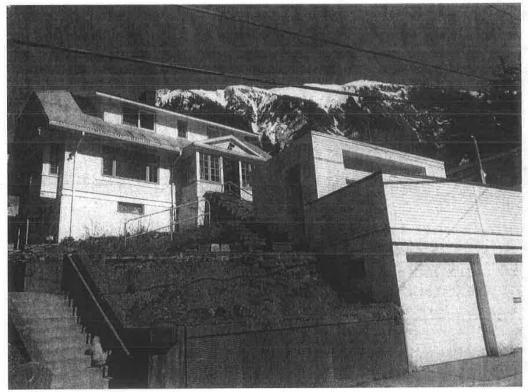

## **ANALYSIS**

**Project Site** – The lot is located in the northern area of the Juneau Townsite historic district just off of Main Street and contains a two-story, single-family dwelling with a daylight basement built on a steep lot with a slope of approximately 31%. The 2-car garage is directly adjacent to the sidewalk on the southeast corner of the lot. The structures were built prior to zoning requirements and are certified nonconforming for setbacks (Attachment H).

**Project Design** – The proposed one bedroom accessory apartment measures approximately 430 sq. ft. and will have one (1) bathroom, and a combined kitchen/living area. The ADU will be located on top of the existing 2-car garage and will not aggravate the existing nonconforming yard setback situation. The preexisting greenhouse (Attachment E) will be removed and replaced with the ADU.