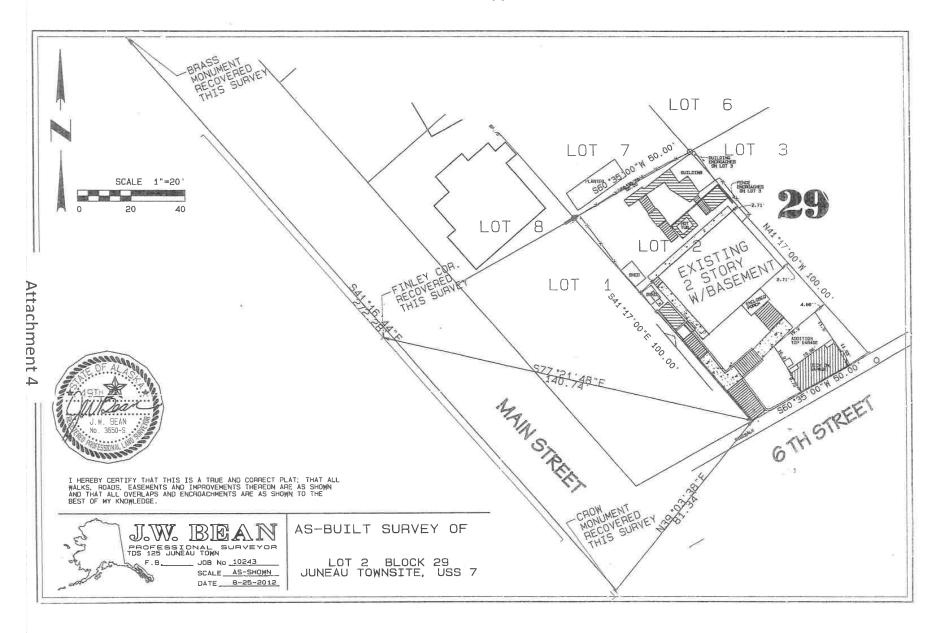

File No: USE2024 0005

May 6, 2024 Page 3 of 8

**Background** – The table below summarizes relevant history for the lot and proposed development.

| Year | Item                   | Summary                                                                                                                                               |
|------|------------------------|-------------------------------------------------------------------------------------------------------------------------------------------------------|
| 1914 | Plat                   | Juneau Townsite plat of the original Block 29, Lot 2 (Attachment B).                                                                                  |
| 1914 | Assessor Record        | Date that the structure was built (Attachment C).                                                                                                     |
| 1927 | Sanborn Map            | Shows the primary dwelling structure existed in its current footprint and                                                                             |
|      |                        | location prior to zoning being adopted in Juneau (Attachment D).                                                                                      |
| 2009 | <b>Building Permit</b> | Detached greenhouse over garage (Attachment E).                                                                                                       |
| 2012 | As-Built Survey        | Shows footprints of existing structures (Attachment F).                                                                                               |
| 2013 | CUP                    | USE2013 0016 after-the-fact CUP for greenhouse over garage. Establishes that the garage was constructed in the 1950s, prior to zoning (Attachment G). |
| 2021 | NCC                    | Nonconforming certification (NCC2021 0065) for setbacks (Attachment H).                                                                               |
| 2021 | Warranty Deed          | Transfer of ownership from Putman-Homme to Stern-Baker (Attachment I).                                                                                |
| 2023 | PAC Report             | Preapplication conference report for ADU over garage and parking waiver (Attachment A).                                                               |

## **ANALYSIS**

**Project Site** – The lot is located in the northern area of the Juneau Townsite historic district just off of Main Street and contains a two-story, single-family dwelling with a daylight basement built on a steep lot with a slope of approximately 31%. The 2-car garage is directly adjacent to the sidewalk on the southeast corner of the lot. The structures were built prior to zoning requirements and are certified nonconforming for setbacks (Attachment H).