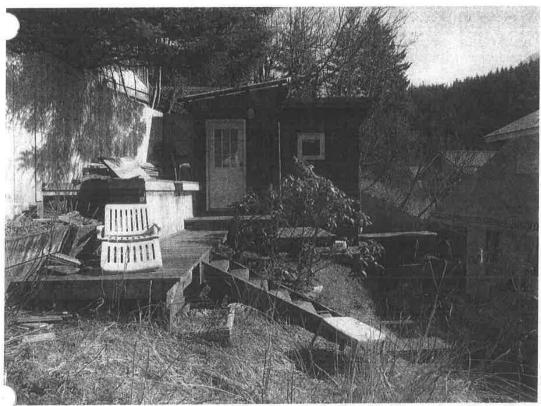

## **ANALYSIS**

**Project Site** – The lot is located in the northern area of the Juneau Townsite historic district just off of Main Street and contains a two-story, single-family dwelling with a daylight basement built on a steep lot with a slope of approximately 31%. The 2-car garage is directly adjacent to the sidewalk on the southeast corner of the lot. The structures were built prior to zoning requirements and are certified nonconforming for setbacks (Attachment H).

**Project Design** – The proposed one bedroom accessory apartment measures approximately 430 sq. ft. and will have one (1) bathroom, and a combined kitchen/living area. The ADU will be located on top of the existing 2-car garage and will not aggravate the existing nonconforming yard setback situation. The preexisting greenhouse (Attachment E) will be removed and replaced with the ADU.