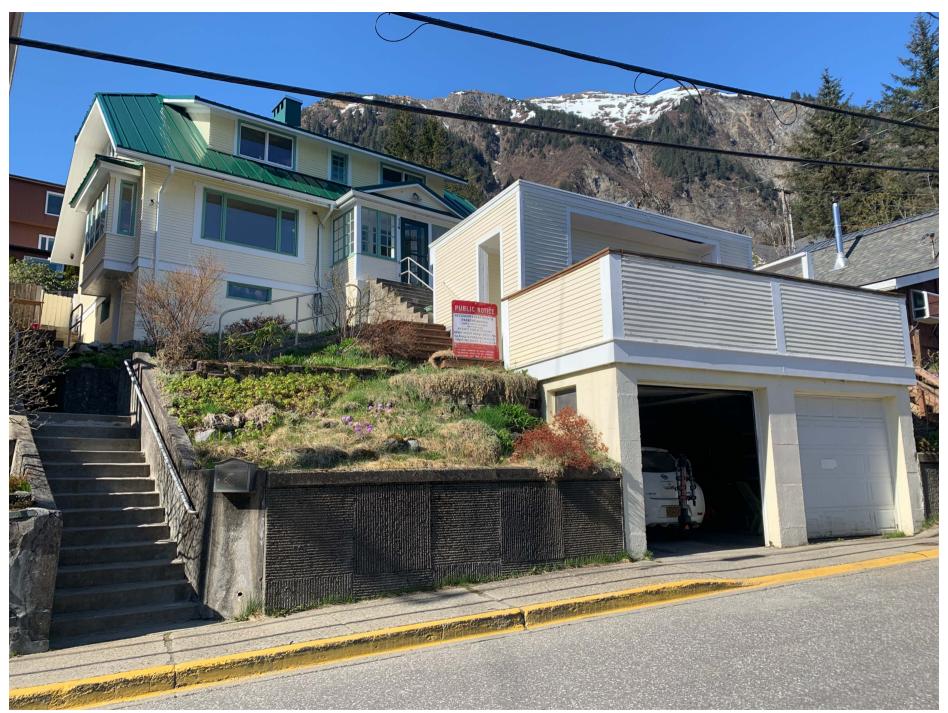

### SITE FEATURES AND ZONING

## **BACKGROUND INFORMATION**

**Project Description** – The applicants request a Conditional Use Permit (CUP) to construct a 430 sq. ft. accessory dwelling unit (ADU) on top of an existing garage in a D18 zoning district (Attachment A).

## **ANALYSIS**

**Project Site** – The lot is located in the northern area of the Juneau Townsite historic district just off of Main Street and contains a two-story, single-family dwelling with a daylight basement built on a steep lot with a slope of approximately 31%. The 2-car garage is directly adjacent to the sidewalk on the southeast corner of the lot. The structures were built prior to zoning requirements and are certified nonconforming for setbacks (Attachment H).

**Project Design** – The proposed one bedroom accessory apartment measures approximately 430 sq. ft. and will have one (1) bathroom, and a combined kitchen/living area. The ADU will be located on top of the existing 2-car garage and will not aggravate the existing nonconforming yard setback situation. The preexisting greenhouse (Attachment E) will be removed and replaced with the ADU.