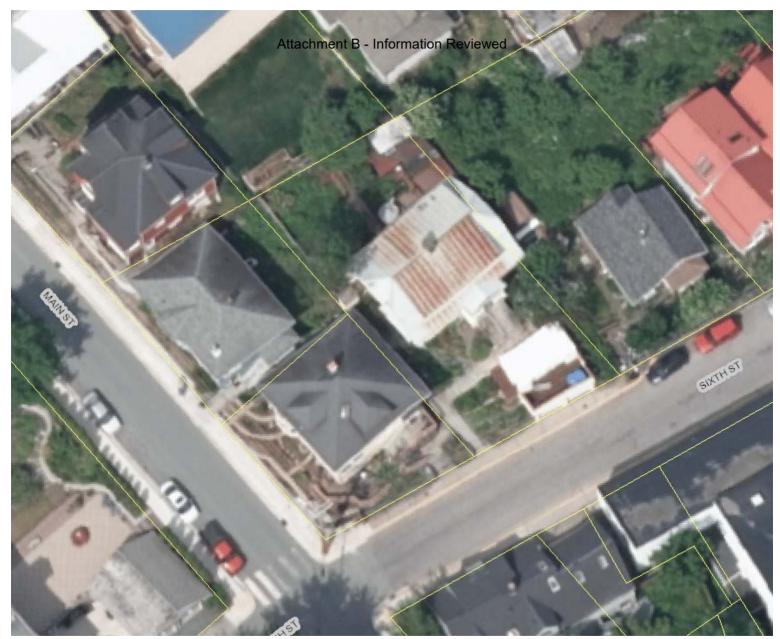

## **ANALYSIS**

**Project Site** – The lot is located in the northern area of the Juneau Townsite historic district just off of Main Street and contains a two-story, single-family dwelling with a daylight basement built on a steep lot with a slope of approximately 31%. The 2-car garage is directly adjacent to the sidewalk on the southeast corner of the lot. The structures were built prior to zoning requirements and are certified nonconforming for setbacks (Attachment H).