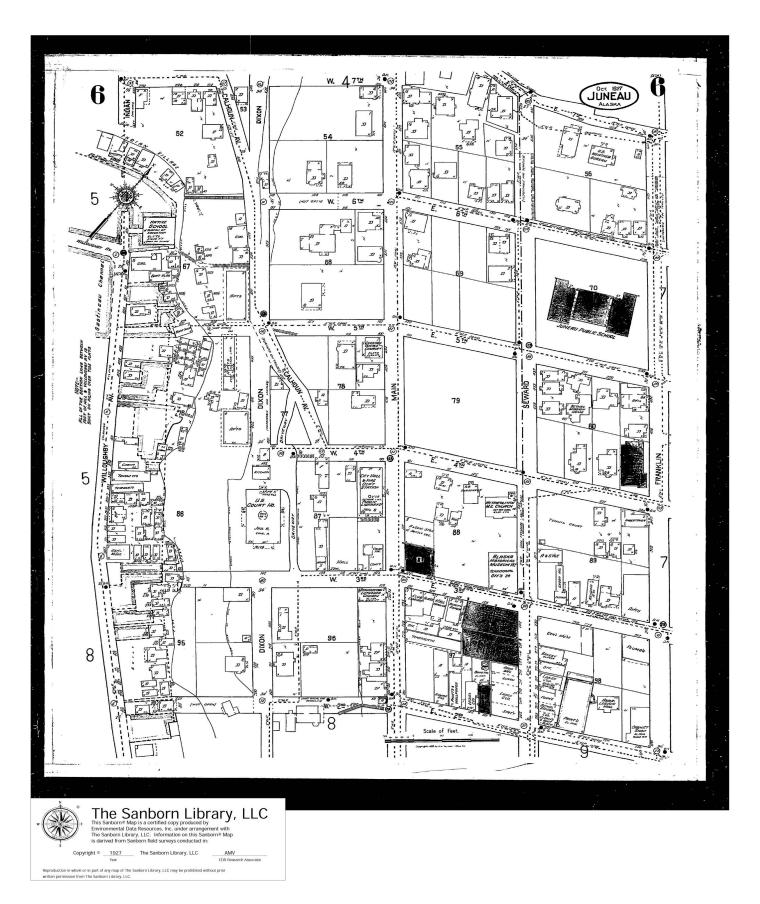

File No: USE2024 0005

May 6, 2024 Page 3 of 8

**Background** – The table below summarizes relevant history for the lot and proposed development.

| Year | Item                   | Summary                                                                                                                                               |
|------|------------------------|-------------------------------------------------------------------------------------------------------------------------------------------------------|
| 1914 | Plat                   | Juneau Townsite plat of the original Block 29, Lot 2 (Attachment B).                                                                                  |
| 1914 | Assessor Record        | Date that the structure was built (Attachment C).                                                                                                     |
| 1927 | Sanborn Map            | Shows the primary dwelling structure existed in its current footprint and                                                                             |
|      |                        | location prior to zoning being adopted in Juneau (Attachment D).                                                                                      |
| 2009 | <b>Building Permit</b> | Detached greenhouse over garage (Attachment E).                                                                                                       |
| 2012 | As-Built Survey        | Shows footprints of existing structures (Attachment F).                                                                                               |
| 2013 | CUP                    | USE2013 0016 after-the-fact CUP for greenhouse over garage. Establishes that the garage was constructed in the 1950s, prior to zoning (Attachment G). |
| 2021 | NCC                    | Nonconforming certification (NCC2021 0065) for setbacks (Attachment H).                                                                               |
| 2021 | Warranty Deed          | Transfer of ownership from Putman-Homme to Stern-Baker (Attachment I).                                                                                |
| 2023 | PAC Report             | Preapplication conference report for ADU over garage and parking waiver (Attachment A).                                                               |