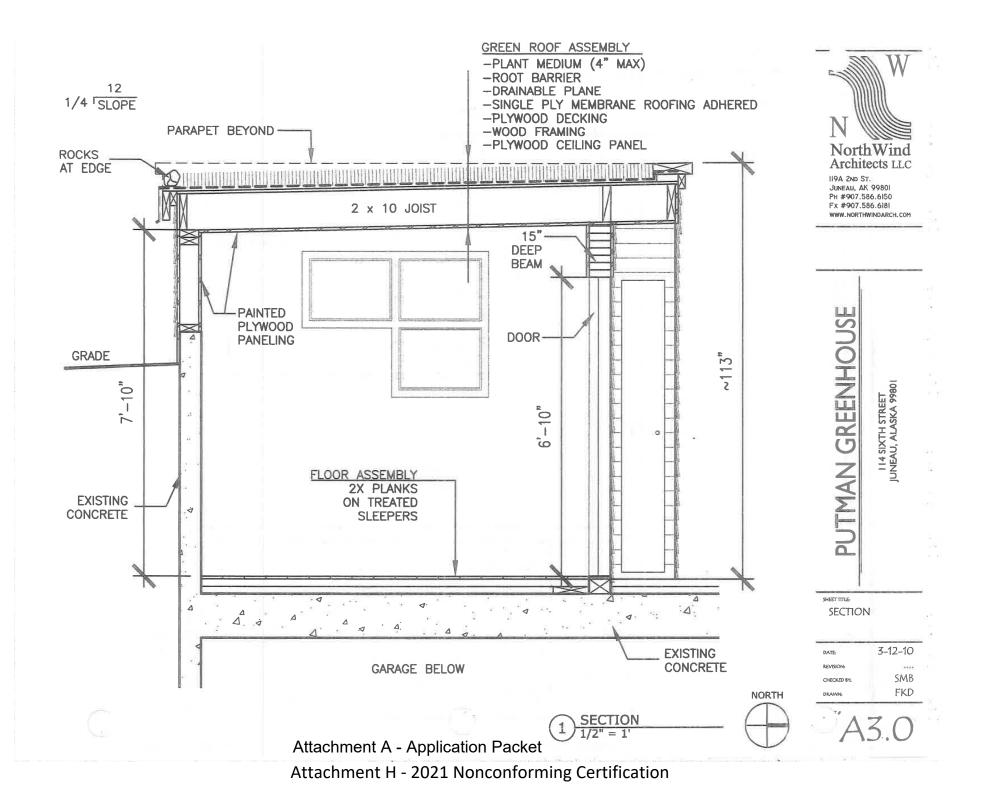

### **FLOOR PLAN**

**Project Design** – The proposed one bedroom accessory apartment measures approximately 430 sq. ft. and will have one (1) bathroom, and a combined kitchen/living area. The ADU will be located on top of the existing 2-car garage and will not aggravate the existing nonconforming yard setback situation. The preexisting greenhouse (Attachment E) will be removed and replaced with the ADU.