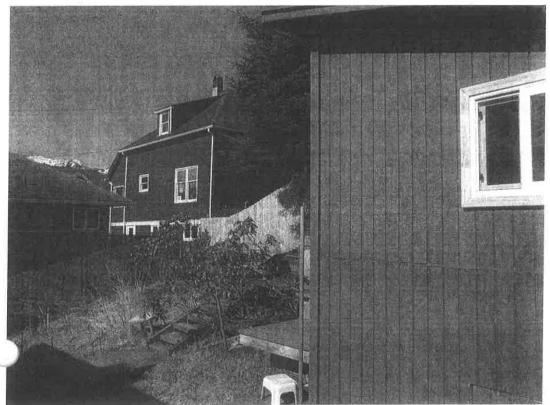

## **ANALYSIS**

**Project Site** – The lot is located in the northern area of the Juneau Townsite historic district just off of Main Street and contains a two-story, single-family dwelling with a daylight basement built on a steep lot with a slope of approximately 31%. The 2-car garage is directly adjacent to the sidewalk on the southeast corner of the lot. The structures were built prior to zoning requirements and are certified nonconforming for setbacks (Attachment H).

**Project Design** – The proposed one bedroom accessory apartment measures approximately 430 sq. ft. and will have one (1) bathroom, and a combined kitchen/living area. The ADU will be located on top of the existing 2-car garage and will not aggravate the existing nonconforming yard setback situation. The preexisting greenhouse (Attachment E) will be removed and replaced with the ADU.