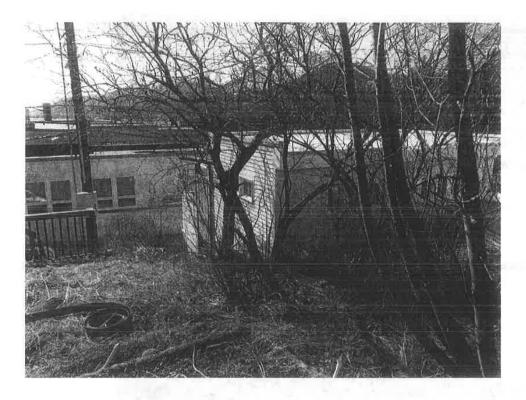

### SITE FEATURES AND ZONING

## **ANALYSIS**

**Project Site** – The lot is located in the northern area of the Juneau Townsite historic district just off of Main Street and contains a two-story, single-family dwelling with a daylight basement built on a steep lot with a slope of approximately 31%. The 2-car garage is directly adjacent to the sidewalk on the southeast corner of the lot. The structures were built prior to zoning requirements and are certified nonconforming for setbacks (Attachment H).