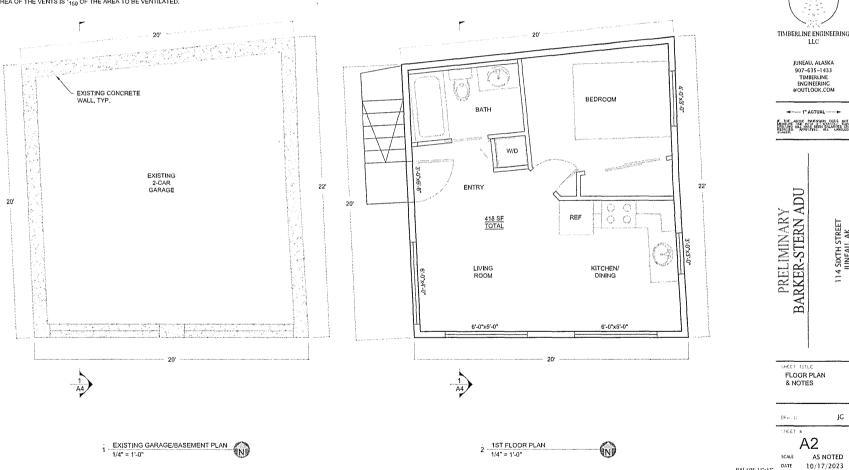

### **FLOOR PLAN**

## **ANALYSIS**

**Project Site** – The lot is located in the northern area of the Juneau Townsite historic district just off of Main Street and contains a two-story, single-family dwelling with a daylight basement built on a steep lot with a slope of approximately 31%. The 2-car garage is directly adjacent to the sidewalk on the southeast corner of the lot. The structures were built prior to zoning requirements and are certified nonconforming for setbacks (Attachment H).

**Project Design** – The proposed one bedroom accessory apartment measures approximately 430 sq. ft. and will have one (1) bathroom, and a combined kitchen/living area. The ADU will be located on top of the existing 2-car garage and will not aggravate the existing nonconforming yard setback situation. The preexisting greenhouse (Attachment E) will be removed and replaced with the ADU.