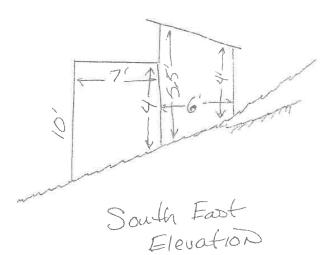

### **FLOOR PLAN**

## **ANALYSIS**

**Project Site** – The lot is located in the northern area of the Juneau Townsite historic district just off of Main Street and contains a two-story, single-family dwelling with a daylight basement built on a steep lot with a slope of approximately 31%. The 2-car garage is directly adjacent to the sidewalk on the southeast corner of the lot. The structures were built prior to zoning requirements and are certified nonconforming for setbacks (Attachment H).

**Project Design** – The proposed one bedroom accessory apartment measures approximately 430 sq. ft. and will have one (1) bathroom, and a combined kitchen/living area. The ADU will be located on top of the existing 2-car garage and will not aggravate the existing nonconforming yard setback situation. The preexisting greenhouse (Attachment E) will be removed and replaced with the ADU.