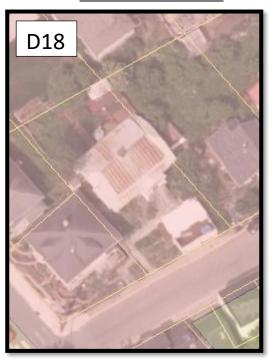

|             |  |
| South (MU) Office                |             |  |
| East (D18)                       | Residential |  |
| West (D10)                       | Residential |  |

| SITE FEATURES            |                    |  |
|--------------------------|--------------------|--|
| Anadromous               | None               |  |
| Flood Zone               | Zone X             |  |
| Hazard                   | Low Risk Landslide |  |
|                          | Area               |  |
| Hillside                 | No                 |  |
| Wetlands                 | No                 |  |
| <b>Parking District</b>  | No                 |  |
| <b>Historic District</b> | No                 |  |
| <b>Overlay Districts</b> | Juneau ADOD        |  |

### **CURRENT ZONING MAP**



## 1927 Tax Map



#### **ZONING HISTORY**

| Year | Zoning District      | Summary                                                                                                                                                                                                                                                                                                                                                             |
|------|----------------------|---------------------------------------------------------------------------------------------------------------------------------------------------------------------------------------------------------------------------------------------------------------------------------------------------------------------------------------------