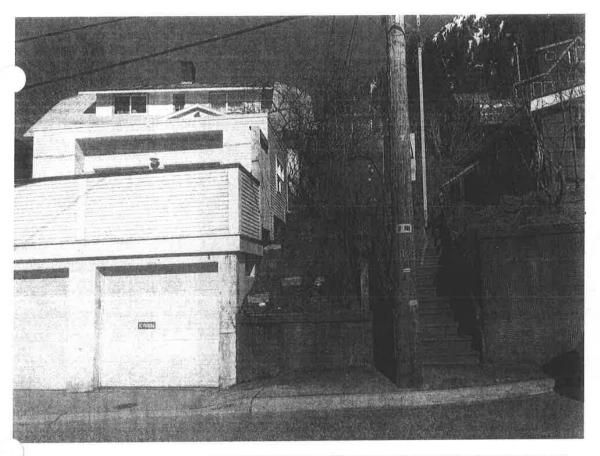

## **ANALYSIS**

**Project Site** – The lot is located in the northern area of the Juneau Townsite historic district just off of Main Street and contains a two-story, single-family dwelling with a daylight basement built on a steep lot with a slope of approximately 31%. The 2-car garage is directly adjacent to the sidewalk on the southeast corner of the lot. The structures were built prior to zoning requirements and are certified nonconforming for setbacks (Attachment H).

**Project Design** – The proposed one bedroom accessory apartment measures approximately 430 sq. ft. and will have one (1) bathroom, and a combined kitchen/living area. The ADU will be located on top of the existing 2-car garage and will not aggravate the existing nonconforming yard setback situation. The preexisting greenhouse (Attachment E) will be removed and replaced with the ADU.