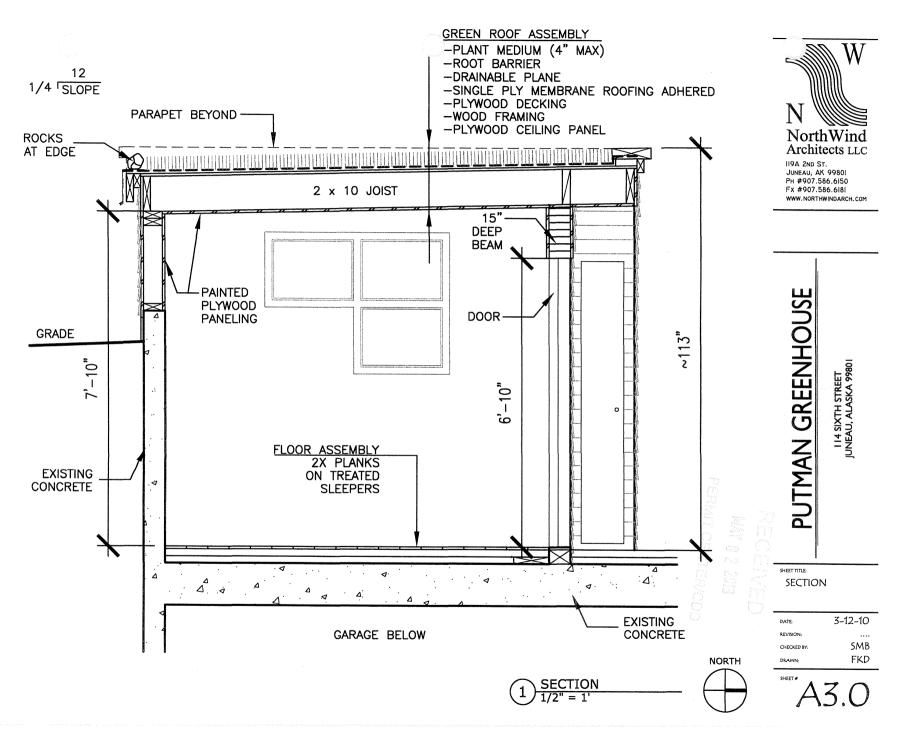

## **ANALYSIS**

**Project Site** – The lot is located in the northern area of the Juneau Townsite historic district just off of Main Street and contains a two-story, single-family dwelling with a daylight basement built on a steep lot with a slope of approximately 31%. The 2-car garage is directly adjacent to the sidewalk on the southeast corner of the lot. The structures were built prior to zoning requirements and are certified nonconforming for setbacks (Attachment H).

**Project Design** – The proposed one bedroom accessory apartment measures approximately 430 sq. ft. and will have one (1) bathroom, and a combined kitchen/living area. The ADU will be located on top of the existing 2-car garage and will not aggravate the existing nonconforming yard setback situation. The preexisting greenhouse (Attachment E) will be removed and replaced with the ADU.