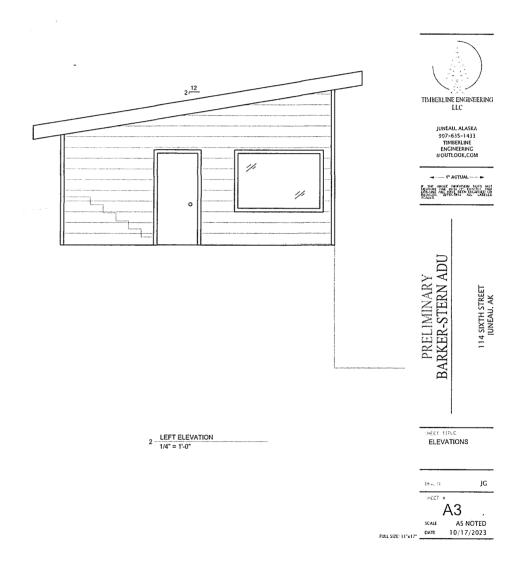

**Project Design** – The proposed one bedroom accessory apartment measures approximately 430 sq. ft. and will have one (1) bathroom, and a combined kitchen/living area. The ADU will be located on top of the existing 2-car garage and will not aggravate the existing nonconforming yard setback situation. The preexisting greenhouse (Attachment E) will be removed and replaced with the ADU.