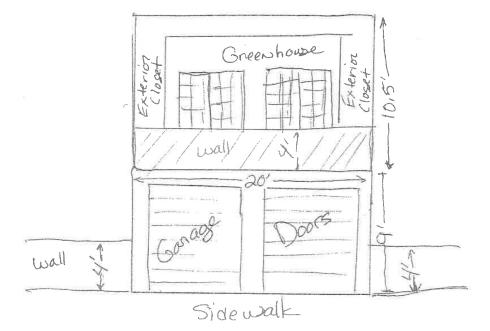

### **FLOOR PLAN**

**Project Design** – The proposed one bedroom accessory apartment measures approximately 430 sq. ft. and will have one (1) bathroom, and a combined kitchen/living area. The ADU will be located on top of the existing 2-car garage and will not aggravate the existing nonconforming yard setback situation. The preexisting greenhouse (Attachment E) will be removed and replaced with the ADU.