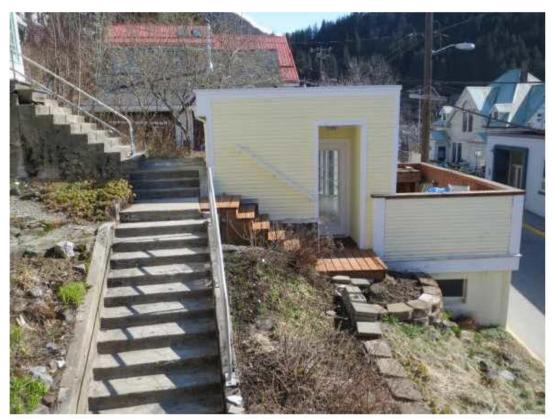

## **ANALYSIS**

**Project Site** – The lot is located in the northern area of the Juneau Townsite historic district just off of Main Street and contains a two-story, single-family dwelling with a daylight basement built on a steep lot with a slope of approximately 31%. The 2-car garage is directly adjacent to the sidewalk on the southeast corner of the lot. The structures were built prior to zoning requirements and are certified nonconforming for setbacks (Attachment H).

**Project Design** – The proposed one bedroom accessory apartment measures approximately 430 sq. ft. and will have one (1) bathroom, and a combined kitchen/living area. The ADU will be located on top of the existing 2-car garage and will not aggravate the existing nonconforming yard setback situation. The preexisting greenhouse (Attachment E) will be removed and replaced with the ADU.