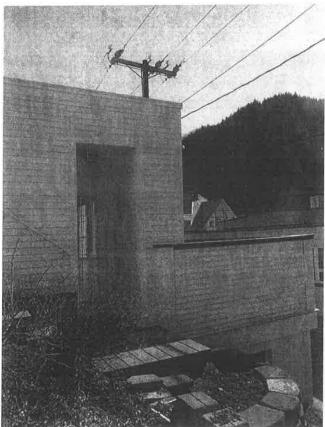

## **ANALYSIS**

**Project Site** – The lot is located in the northern area of the Juneau Townsite historic district just off of Main Street and contains a two-story, single-family dwelling with a daylight basement built on a steep lot with a slope of approximately 31%. The 2-car garage is directly adjacent to the sidewalk on the southeast corner of the lot. The structures were built prior to zoning requirements and are certified nonconforming for setbacks (Attachment H).

**Project Design** – The proposed one bedroom accessory apartment measures approximately 430 sq. ft. and will have one (1) bathroom, and a combined kitchen/living area. The ADU will be located on top of the existing 2-car garage and will not aggravate the existing nonconforming yard setback situation. The preexisting greenhouse (Attachment E) will be removed and replaced with the ADU.