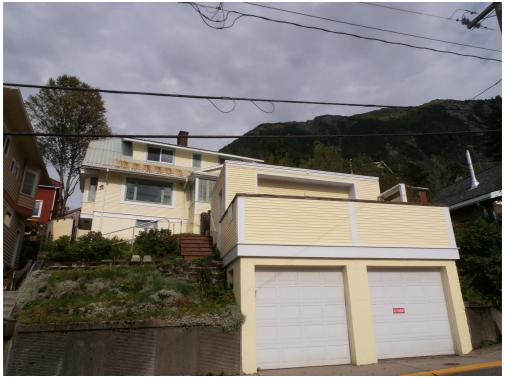

## **ANALYSIS**

**Project Site** – The lot is located in the northern area of the Juneau Townsite historic district just off of Main Street and contains a two-story, single-family dwelling with a daylight basement built on a steep lot with a slope of approximately 31%. The 2-car garage is directly adjacent to the sidewalk on the southeast corner of the lot. The structures were built prior to zoning requirements and are certified nonconforming for setbacks (Attachment H).

**Project Design** – The proposed one bedroom accessory apartment measures approximately 430 sq. ft. and will have one (1) bathroom, and a combined kitchen/living area. The accessory apartment will be located on top of the existing 2-car garage and will not aggravate the existing nonconforming yard setback situation. The preexisting greenhouse (Attachment E) will be removed and replaced with the accessory apartment.

**Vehicle Parking & Circulation** – Due to the steepness of the lot, the lot frontage is composed of the two-car garage, a four (4)-foot high retaining wall, and access stairway. These conditions prevent further off-street parking from being provided on-site. In the submitted project narrative (Attachment A), the applicants explain that one (1) of the parking spaces in the garage is not being used by the homeowners, and the extra parking space will be assigned to the tenant of the accessory apartment.