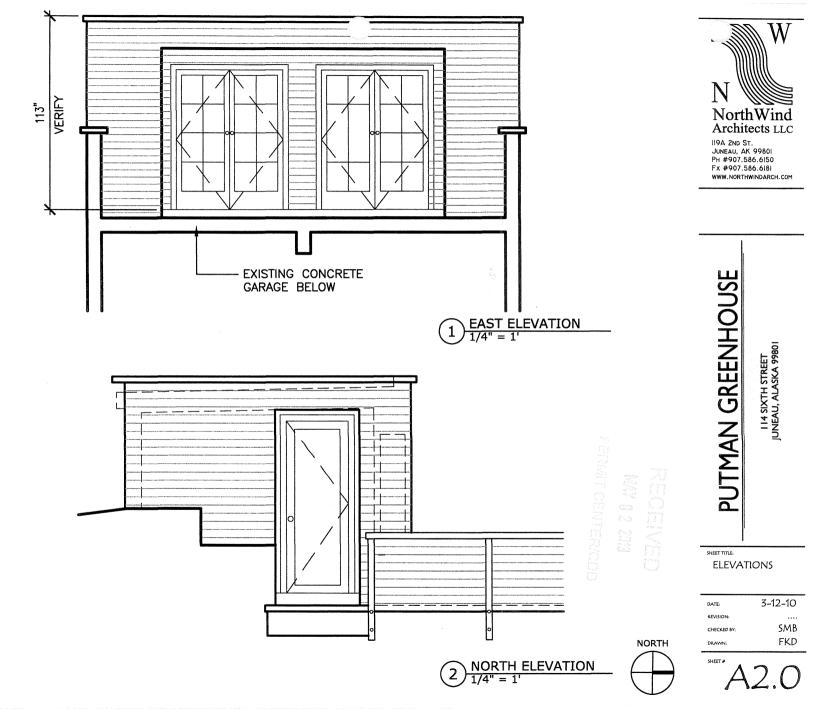

**Project Design** – The proposed one bedroom accessory apartment measures approximately 430 sq. ft. and will have one (1) bathroom, and a combined kitchen/living area. The accessory apartment will be located on top of the existing 2-car garage and will not aggravate the existing nonconforming yard setback situation. The preexisting greenhouse (Attachment E) will be removed and replaced with the accessory apartment.

#### **Project Overview**

The lot currently contains a single-family dwelling, a detached, 2-story accessory structure in the front (lowerlevel 400 square foot garage and 200 square foot upper-level greenhouse), and a detached accessory structure (sauna) in the rear. The applicant would like to <u>convert and expand</u> the upper-level greenhouse into an approximately 400 square foot accessory apartment, matching the existing size of the lower-level garage.

- 3. Subdivision N/A
- 4. Setbacks
  - D18 setbacks: Front 20 feet; Rear 10 feet; Sides 5 feet.
  - ADOD setbacks: All sides, 3 feet.
  - Nonconforming Structures per NCC2021-0065:
    - Zero-foot front yard setback for the garage
    - o 4.69-foot east side yard setback for the garage
    - o 2.71-foot east side yard setback for the dwelling
  - Additional Stories:
    - o Per CBJ 49.25.430(4)M: "Additional stories. The Commission, through the Conditional Use Permit process, may allow the addition of a second or third story atop or below an existing enclosed structure which projects into a required yard setback if the structure is either nonconforming or if a variance was previously granted for the structure. The commission may deny such request if it finds that the structure, with the addition, would result in excessive blockage of views, excessive restriction of light and air, or other deleterious impacts."
    - Per USE2013-0016, an after-the-fact Conditional Use Permit was approved for a 200 square foot greenhouse that encroached \*10 feet 3 inches into the 20-foot front yard setback\* (correct measurements) and 3 inches into the 5-foot side yard setback.
    - The proposed accessory structure would be 400 square feet and encroach 20-feet into the 20-foot front yard setback and 3 inches into the 5-foot side yard setback, doubling both the size and setback encroachment of the upper-level.
    - o <u>A new Conditional Use Permit Application is required (see attached code and applications).</u>
- 5. Height Maximum height allowed for an accessory structure in the D18 zoning district is 25 feet.