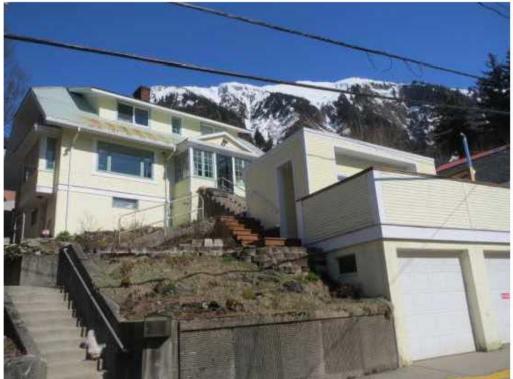

## **ANALYSIS**

**Project Site** – The lot is located in the northern area of the Juneau Townsite historic district just off of Main Street and contains a two-story, single-family dwelling with a daylight basement built on a steep lot with a slope of approximately 31%. The 2-car garage is directly adjacent to the sidewalk on the southeast corner of the lot. The structures were built prior to zoning requirements and are certified nonconforming for setbacks (Attachment H).

**Vehicle Parking & Circulation** – Due to the steepness of the lot, the lot frontage is composed of the two-car garage, a four (4)-foot high retaining wall, and access stairway. These conditions prevent further off-street parking from being provided on-site. In the submitted project narrative (Attachment A), the applicants explain that one (1) of the parking spaces in the garage is not being used by the homeowners, and the extra parking space will be assigned to the tenant of the accessory apartment.