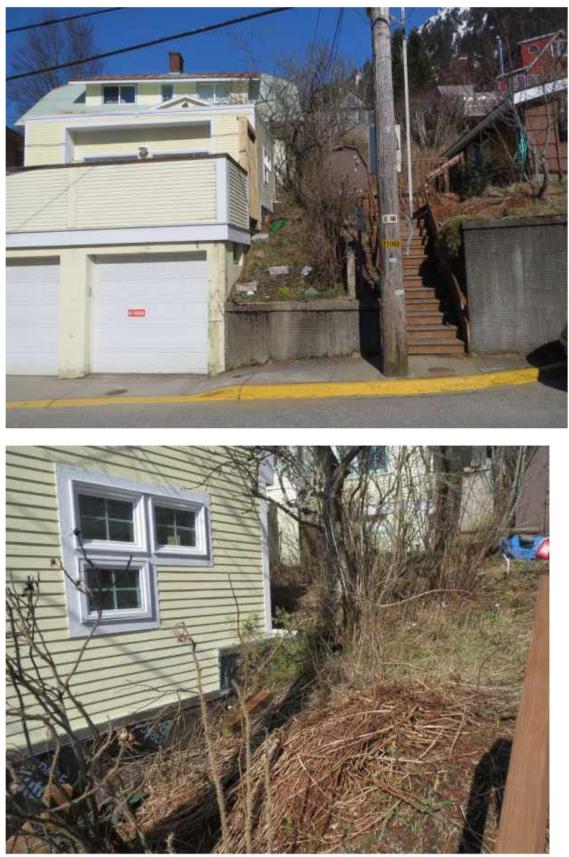

#### **BACKGROUND INFORMATION**

**Project Description** – The applicant requests a Parking Waiver to waive one (1) required parking space for an accessory apartment in a D18 zoning district (Attachment A). This application is associated with Conditional Use Permit application USE2024-0005. The accessory apartment will measure approximately 430 square feet and will be located on top of the existing garage that has been certified nonconforming for setbacks.

## **ANALYSIS**

**Project Site** – The lot is located in the northern area of the Juneau Townsite historic district just off of Main Street and contains a two-story, single-family dwelling with a daylight basement built on a steep lot with a slope of approximately 31%. The 2-car garage is directly adjacent to the sidewalk on the southeast corner of the lot. The structures were built prior to zoning requirements and are certified nonconforming for setbacks (Attachment H).

**Project Design** – The proposed one bedroom accessory apartment measures approximately 430 sq. ft. and will have one (1) bathroom, and a combined kitchen/living area. The accessory apartment will be located on top of the existing 2-car garage and will not aggravate the existing nonconforming yard setback situation. The preexisting greenhouse (Attachment E) will be removed and replaced with the accessory apartment.

**Vehicle Parking & Circulation** – Due to the steepness of the lot, the lot frontage is composed of the two-car garage, a four (4)-foot high retaining wall, and access stairway. These conditions prevent further off-street parking from being provided on-site. In the submitted project narrative (Attachment A), the applicants explain that one (1) of the parking spaces in the garage is not being used by the homeowners, and the extra parking space will be assigned to the tenant of the accessory apartment.