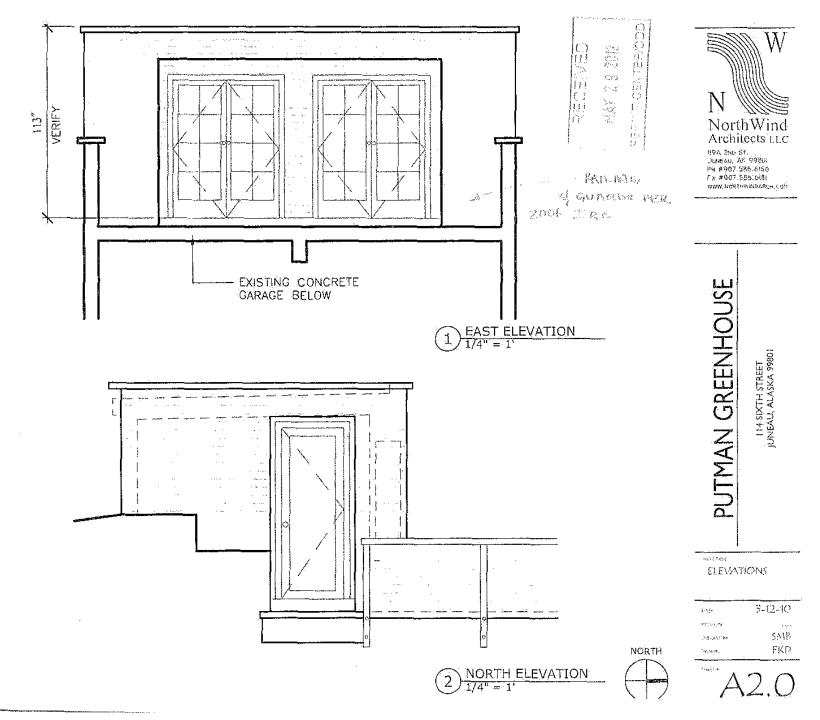

#### **BACKGROUND INFORMATION**

**Project Description** – The applicant requests a Parking Waiver to waive one (1) required parking space for an accessory apartment in a D18 zoning district (Attachment A). This application is associated with Conditional Use Permit application USE2024-0005. The accessory apartment will measure approximately 430 square feet and will be located on top of the existing garage that has been certified nonconforming for setbacks.

**Project Design** – The proposed one bedroom accessory apartment measures approximately 430 sq. ft. and will have one (1) bathroom, and a combined kitchen/living area. The accessory apartment will be located on top of the existing 2-car garage and will not aggravate the existing nonconforming yard setback situation. The preexisting greenhouse (Attachment E) will be removed and replaced with the accessory apartment.