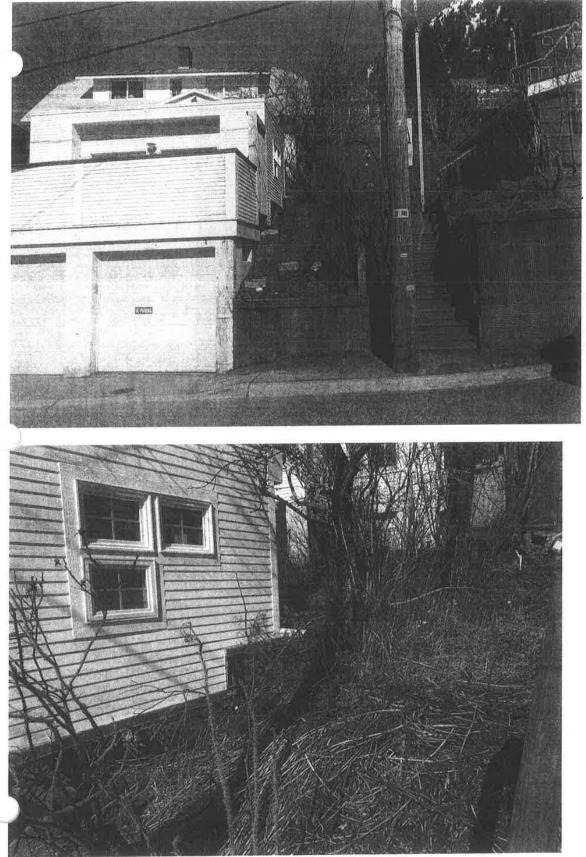

## **ANALYSIS**

**Project Site** – The lot is located in the northern area of the Juneau Townsite historic district just off of Main Street and contains a two-story, single-family dwelling with a daylight basement built on a steep lot with a slope of approximately 31%. The 2-car garage is directly adjacent to the sidewalk on the southeast corner of the lot. The structures were built prior to zoning requirements and are certified nonconforming for setbacks (Attachment H).

**Vehicle Parking & Circulation** – Due to the steepness of the lot, the lot frontage is composed of the two-car garage, a four (4)-foot high retaining wall, and access stairway. These conditions prevent further off-street parking from being provided on-site. In the submitted project narrative (Attachment A), the applicants explain that one (1) of the parking spaces in the garage is not being used by the homeowners, and the extra parking space will be assigned to the tenant of the accessory apartment.

#### **Project Overview**

The lot currently contains a single-family dwelling, a detached, 2-story accessory structure in the front (lowerlevel 400 square foot garage and 200 square foot upper-level greenhouse), and a detached accessory structure (sauna) in the rear. The applicant would like to <u>convert and expand</u> the upper-level greenhouse into an approximately 400 square foot accessory apartment, matching the existing size of the lower-level garage.