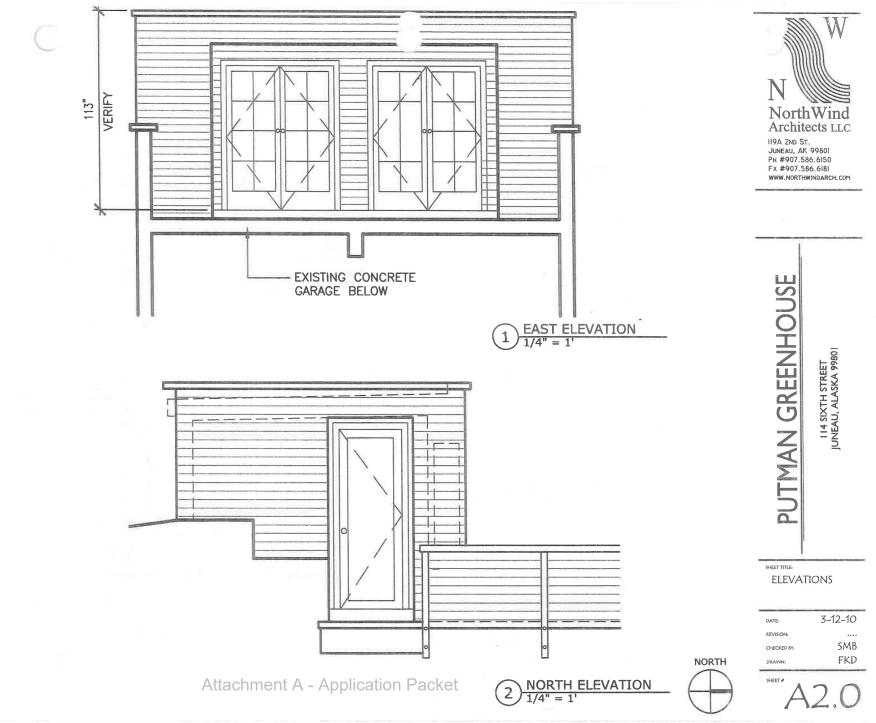

#### **BACKGROUND INFORMATION**

**Project Description** – The applicant requests a Parking Waiver to waive one (1) required parking space for an accessory apartment in a D18 zoning district (Attachment A). This application is associated with Conditional Use Permit application USE2024-0005. The accessory apartment will measure approximately 430 square feet and will be located on top of the existing garage that has been certified nonconforming for setbacks.

**Project Design** – The proposed one bedroom accessory apartment measures approximately 430 sq. ft. and will have one (1) bathroom, and a combined kitchen/living area. The accessory apartment will be located on top of the existing 2-car garage and will not aggravate the existing nonconforming yard setback situation. The preexisting greenhouse (Attachment E) will be removed and replaced with the accessory apartment.

#### **Project Overview**

The lot currently contains a single-family dwelling, a detached, 2-story accessory structure in the front (lowerlevel 400 square foot garage and 200 square foot upper-level greenhouse), and a detached accessory structure (sauna) in the rear. The applicant would like to <u>convert and expand</u> the upper-level greenhouse into an approximately 400 square foot accessory apartment, matching the existing size of the lower-level garage.