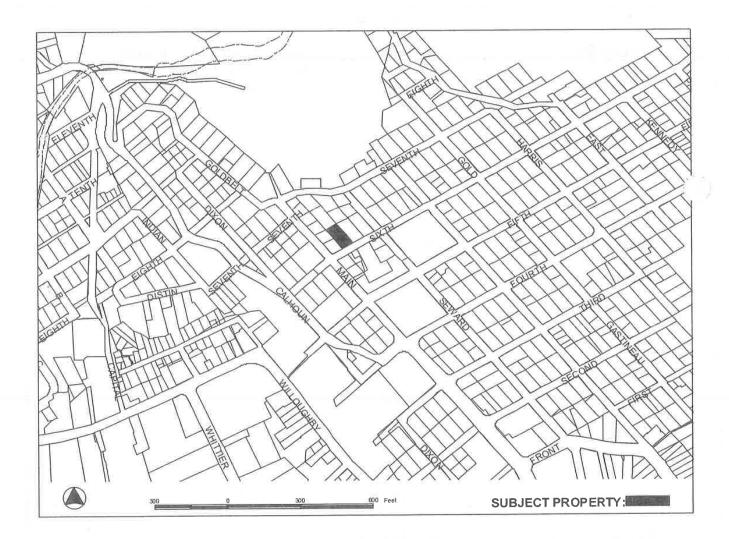

| GENERAL INFORMATION            |                                  |  |
|--------------------------------|----------------------------------|--|
| Property Owner                 | Caitlin Stern; Jessica Barker    |  |
| Applicant                      | Caitlin Stern; Jessica Barker    |  |
| Property Address               | 114 Sixth Street                 |  |
| Legal Description              | JUNEAU TOWNSITE BL 29 LT 2       |  |
| Parcel Number                  | 1C060A290030                     |  |
| Zoning                         | D18 (Multi-Family)               |  |
| Land Use Designation           | Medium Density Residential (MDR) |  |
| Lot Size                       | 5,000 sq. ft.                    |  |
| Water/Sewer                    | City & Borough of Juneau         |  |
| Access                         | Sixth Street                     |  |
| Existing Land Use              | Residential                      |  |
| <b>Associated Applications</b> | USE2024 0005                     |  |

## **ANALYSIS**

**Project Site** – The lot is located in the northern area of the Juneau Townsite historic district just off of Main Street and contains a two-story, single-family dwelling with a daylight basement built on a steep lot with a slope of approximately 31%. The 2-car garage is directly adjacent to the sidewalk on the southeast corner of the lot. The structures were built prior to zoning requirements and are certified nonconforming for setbacks (Attachment H).

**Impacts to Nearby On-street Parking** – On-street parking is not allowed within certain segments of Sixth Street, including on the side of the street directly in front of the proposed AUD extending southwest to the intersection of Sixth Street and Main Street. On April 3, 2024, staff performed a site visit to evaluate on-street parking in the area and found multiple parking spaces available within a one block radius along Franklin Street and Seventh Street. Waiving one (1) off-street parking space should not have a significant impact on nearby on-street parking, especially if the tenant of the accessory apartment is designated a space within the on-site garage.

**Non-motorized Transportation** – The lot is within a ¼ mile walking distance from downtown. The Sixth Street Right-Of-Way is approximately 30 feet wide, with sidewalks provided on both sides of the street. The downtown area and surrounding neighborhoods are identified as a walkable area with provisions for pedestrians.