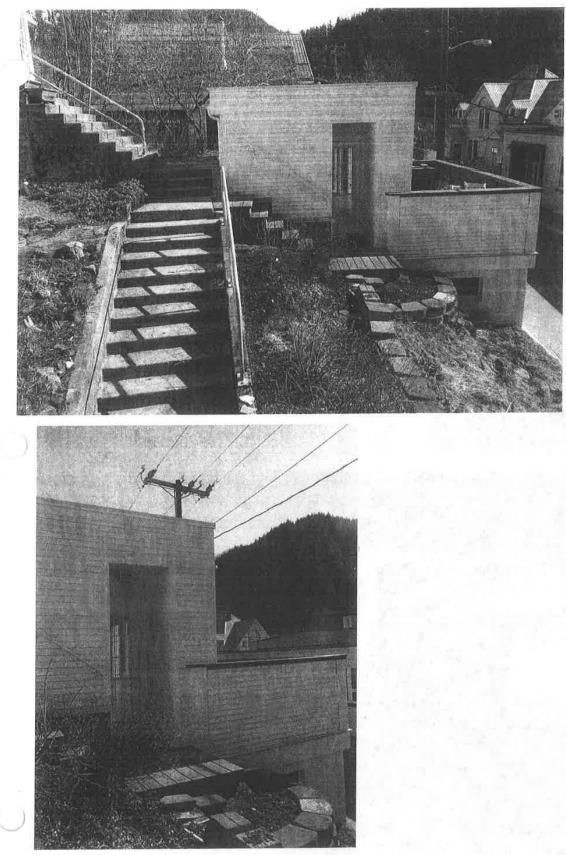

#### **BACKGROUND INFORMATION**

**Project Description** – The applicant requests a Parking Waiver to waive one (1) required parking space for an accessory apartment in a D18 zoning district (Attachment A). This application is associated with Conditional Use Permit application USE2024-0005. The accessory apartment will measure approximately 430 square feet and will be located on top of the existing garage that has been certified nonconforming for setbacks.

## **ANALYSIS**

**Project Site** – The lot is located in the northern area of the Juneau Townsite historic district just off of Main Street and contains a two-story, single-family dwelling with a daylight basement built on a steep lot with a slope of approximately 31%. The 2-car garage is directly adjacent to the sidewalk on the southeast corner of the lot. The structures were built prior to zoning requirements and are certified nonconforming for setbacks (Attachment H).

**Project Design** – The proposed one bedroom accessory apartment measures approximately 430 sq. ft. and will have one (1) bathroom, and a combined kitchen/living area. The accessory apartment will be located on top of the existing 2-car garage and will not aggravate the existing nonconforming yard setback situation. The preexisting greenhouse (Attachment E) will be removed and replaced with the accessory apartment.

**Vehicle Parking & Circulation** – Due to the steepness of the lot, the lot frontage is composed of the two-car garage, a four (4)-foot high retaining wall, and access stairway. These conditions prevent further off-street parking from being provided on-site. In the submitted project narrative (Attachment A), the applicants explain that one (1) of the parking spaces in the garage is not being used by the homeowners, and the extra parking space will be assigned to the tenant of the accessory apartment.