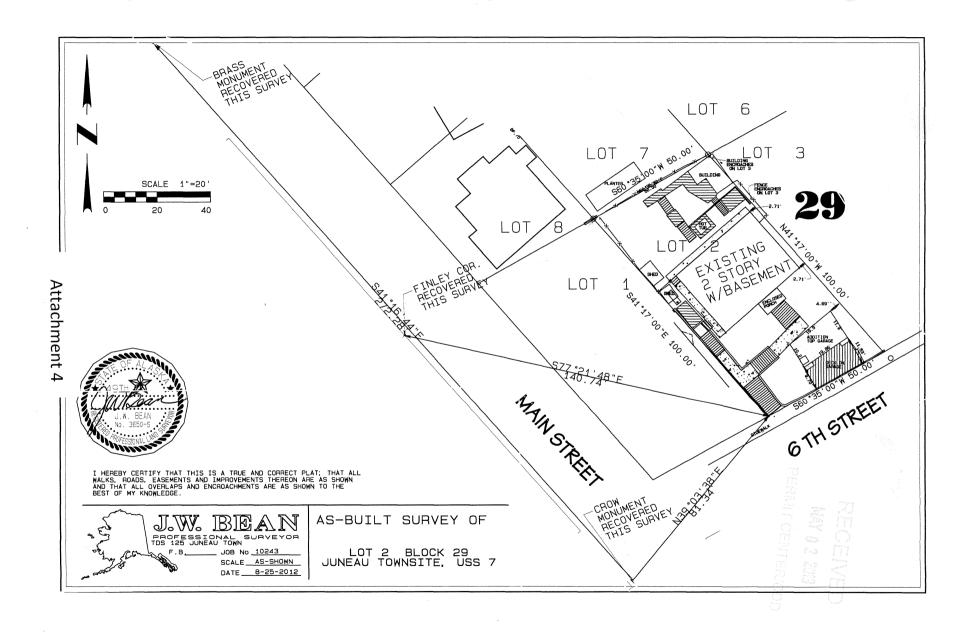

#### **BACKGROUND INFORMATION**

**Project Description** – The applicant requests a Parking Waiver to waive one (1) required parking space for an accessory apartment in a D18 zoning district (Attachment A). This application is associated with Conditional Use Permit application USE2024-0005. The accessory apartment will measure approximately 430 square feet and will be located on top of the existing garage that has been certified nonconforming for setbacks.

District

Background - The table below summarizes relevant history for the subject parcel and proposed development.

| Year | Item                   | Summary                                                                                                                                               |
|------|------------------------|-------------------------------------------------------------------------------------------------------------------------------------------------------|
| 1914 | Plat                   | Juneau Townsite plat of the original Block 29, Lot 2 (Attachment B).                                                                                  |
| 1914 | Assessor Record        | Date that the structure was built (Attachment C).                                                                                                     |
| 1927 | Sanborn Map            | Shows the primary dwelling structure existed in its current footprint and location prior to zoning being adopted in Juneau (Attachment D).            |
| 2009 | <b>Building Permit</b> | Detached greenhouse over garage (Attachment E).                                                                                                       |
| 2012 | As-Built Survey        | Shows footprints of existing structures (Attachment F).                                                                                               |
| 2013 | CUP                    | USE2013 0016 after-the-fact CUP for greenhouse over garage. Establishes that the garage was constructed in the 1950s, prior to zoning (Attachment G). |
| 2021 | NCC                    | Nonconforming certification (NCC2021 0065) for setbacks (Attachment H).                                                                               |
| 2021 | Warranty Deed          | Transfer of ownership from Putman-Homme to Stern-Baker (Attachment I).                                                                                |
| 2023 | PAC Report             | Preapplication conference report for accessory apartment over garage and parking waiver (Attachment A).                                               |

## **ANALYSIS**

**Project Site** – The lot is located in the northern area of the Juneau Townsite historic district just off of Main Street and contains a two-story, single-family dwelling with a daylight basement built on a steep lot with a slope of approximately 31%. The 2-car garage is directly adjacent to the sidewalk on the southeast corner of the lot. The structures were built prior to zoning requirements and are certified nonconforming for setbacks (Attachment H).

**Vehicle Parking & Circulation** – Due to the steepness of the lot, the lot frontage is composed of the two-car garage, a four (4)-foot high retaining wall, and access stairway. These conditions prevent further off-street parking from being provided on-site. In the submitted project narrative (Attachment A), the applicants explain that one (1) of the parking spaces in the garage is not being used by the homeowners, and the extra parking space will be assigned to the tenant of the accessory apartment.

- 3. Subdivision N/A
- 4. Setbacks
  - D18 setbacks: Front 20 feet; Rear 10 feet; Sides 5 feet.
  - ADOD setbacks: All sides, 3 feet.
  - Nonconforming Structures per NCC2021-0065:
    - Zero-foot front yard setback for the garage
    - o 4.69-foot east side yard setback for the garage
    - o 2.71-foot east side yard setback for the dwelling
  - Additional Stories:
    - o Per CBJ 49.25.430(4)M: "Additional stories. The Commission, through the Conditional Use Permit process, may allow the addition of a second or third story atop or below an existing enclosed structure which projects into a required yard setback if the structure is either nonconforming or if a variance was previously granted for the structure. The commission may deny such request if it finds that the structure, with the addition, would result in excessive blockage of views, excessive restriction of light and air, or other deleterious impacts."
    - Per USE2013-0016, an after-the-fact Conditional Use Permit was approved for a 200 square foot greenhouse that encroached \*10 feet 3 inches into the 20-foot front yard setback\* (correct measurements) and 3 inches into the 5-foot side yard setback.
    - The proposed accessory structure would be 400 square feet and encroach 20-feet into the 20-foot front yard setback and 3 inches into the 5-foot side yard setback, doubling both the size and setback encroachment of the upper-level.
    - o <u>A new Conditional Use Permit Application is required (see attached code and applications).</u>
- 5. Height Maximum height allowed for an accessory structure in the D18 zoning district is 25 feet.