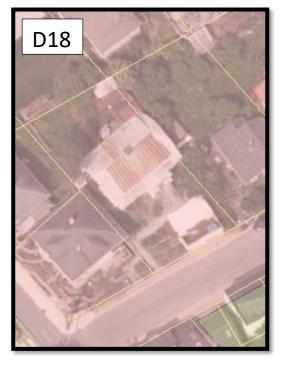

| GENERAL INFORMATION            |                                  |  |
|--------------------------------|----------------------------------|--|
| Property Owner                 | Caitlin Stern; Jessica Barker    |  |
| Applicant                      | Caitlin Stern; Jessica Barker    |  |
| Property Address               | 114 Sixth Street                 |  |
| Legal Description              | JUNEAU TOWNSITE BL 29 LT 2       |  |
| Parcel Number                  | 1C060A290030                     |  |
| Zoning                         | D18 (Multi-Family)               |  |
| Land Use Designation           | Medium Density Residential (MDR) |  |
| Lot Size                       | 5,000 sq. ft.                    |  |
| Water/Sewer                    | City & Borough of Juneau         |  |
| Access                         | Sixth Street                     |  |
| Existing Land Use              | Residential                      |  |
| <b>Associated Applications</b> | USE2024 0005                     |  |

#### SITE FEATURES AND ZONING

|                | SURROUNDING ZO           | NING AND LAND USES   |
|----------------|--------------------------|----------------------|
|                | North (D18)              | Residential          |
|                | South (MU)               | Residential          |
| Block 29 Lot 2 | East (D18)               | Residential          |
|                | West (D10)               | Residential          |
|                |                          |                      |
|                | SITE FEATURES            |                      |
|                | Anadromous               | No                   |
|                | Flood Zone               | No                   |
|                | Hazard                   | No                   |
|                | Hillside                 | Yes                  |
|                | Wetlands                 | No                   |
|                | Parking District         | No                   |
|                | <b>Historic District</b> | No                   |
|                | <b>Overlay Districts</b> | Mining & Exploration |
|                |                          | Surface Activities   |
| Garage         |                          | Exclusion District;  |
| 0              |                          | Urban/Rural Mining   |
|                |                          | District; Downtown   |
|                |                          | Juneau Alternative   |
|                |                          | Development Overlay  |