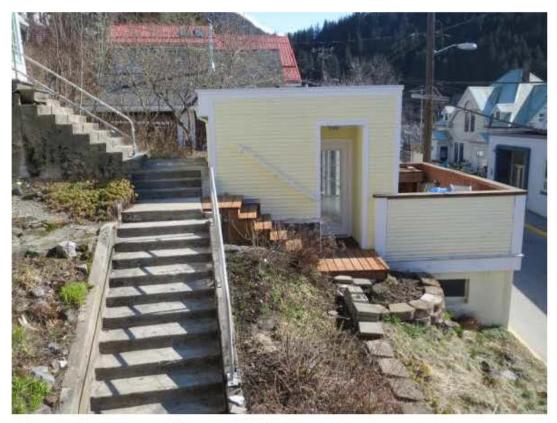

#### **BACKGROUND INFORMATION**

**Project Description** – The applicant requests a Parking Waiver to waive one (1) required parking space for an accessory apartment in a D18 zoning district (Attachment A). This application is associated with Conditional Use Permit application USE2024-0005. The accessory apartment will measure approximately 430 square feet and will be located on top of the existing garage that has been certified nonconforming for setbacks.

## **ANALYSIS**

**Project Site** – The lot is located in the northern area of the Juneau Townsite historic district just off of Main Street and contains a two-story, single-family dwelling with a daylight basement built on a steep lot with a slope of approximately 31%. The 2-car garage is directly adjacent to the sidewalk on the southeast corner of the lot. The structures were built prior to zoning requirements and are certified nonconforming for setbacks (Attachment H).

**Project Design** – The proposed one bedroom accessory apartment measures approximately 430 sq. ft. and will have one (1) bathroom, and a combined kitchen/living area. The accessory apartment will be located on top of the existing 2-car garage and will not aggravate the existing nonconforming yard setback situation. The preexisting greenhouse (Attachment E) will be removed and replaced with the accessory apartment.

**Vehicle Parking & Circulation** – Due to the steepness of the lot, the lot frontage is composed of the two-car garage, a four (4)-foot high retaining wall, and access stairway. These conditions prevent further off-street parking from being provided on-site. In the submitted project narrative (Attachment A), the applicants explain that one (1) of the parking spaces in the garage is not being used by the homeowners, and the extra parking space will be assigned to the tenant of the accessory apartment.