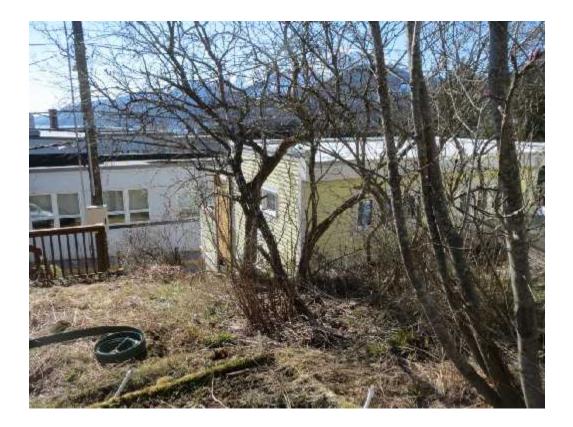

#### **Project Overview**

The lot currently contains a single-family dwelling, a detached, 2-story accessory structure in the front (lowerlevel 400 square foot garage and 200 square foot upper-level greenhouse), and a detached accessory structure (sauna) in the rear. The applicant would like to <u>convert and expand</u> the upper-level greenhouse into an approximately 400 square foot accessory apartment, matching the existing size of the lower-level garage.

- 8. Lot Coverage Maximum of 50% allowed. Per NCC2021-0065, existing lot coverage is 37%. The proposed upper-level accessory apartment would not increase lot coverage.
- Vegetative Coverage Minimum of 30% required. Per NCC2021-0065, existing vegetative cover is 32%. The proposed upper-level accessory apartment would not decrease vegetative cover.
- 10. Lighting Exterior lighting shall be designed and located to minimize off-site glare.
- 11. Noise N/A
- 12. Flood N/A
- Hazard/Mass Wasting/Avalanche/Hillside Endorsement A Hillside Endorsement may be required prior to issuance of a Building Permit for the proposed accessory apartment if construction involves excavation of any slope in excess of 18% or the creation of a new slope in excess of 18% for a vertical distance of at least 5 feet.
- 14. Wetlands N/A
- 15. Habitat No anadromous waterbodies are on the subject parcel, or within 50 feet.
- 16. Plat or Covenant Restrictions N/A
- 17. Traffic N/A
- 18. Nonconforming situations A Nonconforming Certificate (NCC2021-0065) for the property was issued on September 3, 2021.