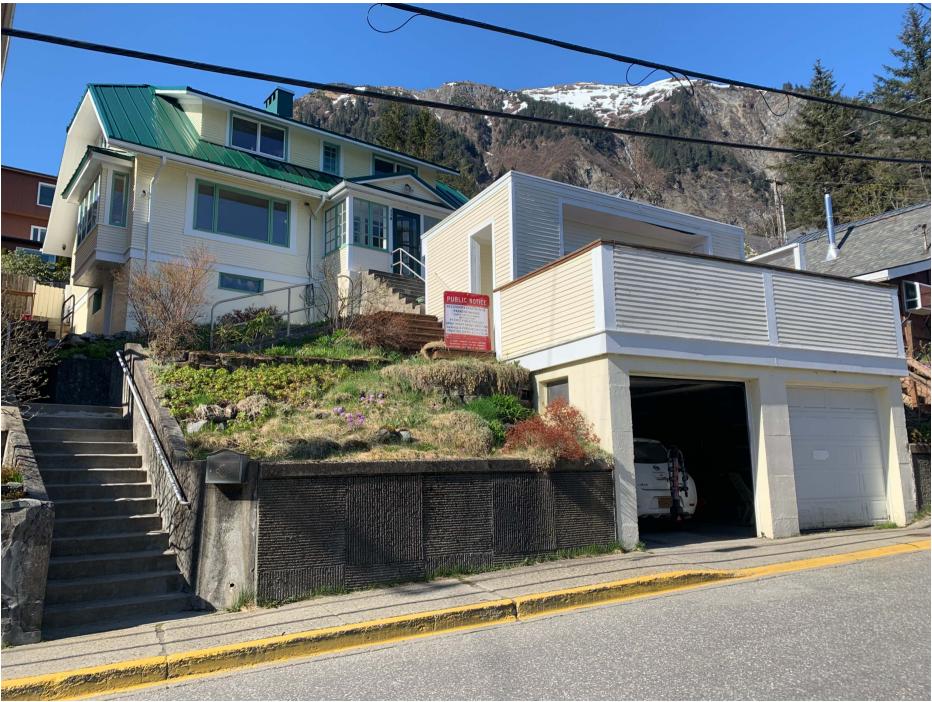

#### **BACKGROUND INFORMATION**

**Project Description** – The applicant requests a Parking Waiver to waive one (1) required parking space for an accessory apartment in a D18 zoning district (Attachment A). This application is associated with Conditional Use Permit application USE2024-0005. The accessory apartment will measure approximately 430 square feet and will be located on top of the existing garage that has been certified nonconforming for setbacks.

## **ANALYSIS**

**Project Site** – The lot is located in the northern area of the Juneau Townsite historic district just off of Main Street and contains a two-story, single-family dwelling with a daylight basement built on a steep lot with a slope of approximately 31%. The 2-car garage is directly adjacent to the sidewalk on the southeast corner of the lot. The structures were built prior to zoning requirements and are certified nonconforming for setbacks (Attachment H).

**Project Design** – The proposed one bedroom accessory apartment measures approximately 430 sq. ft. and will have one (1) bathroom, and a combined kitchen/living area. The accessory apartment will be located on top of the existing 2-car garage and will not aggravate the existing nonconforming yard setback situation. The preexisting greenhouse (Attachment E) will be removed and replaced with the accessory apartment.