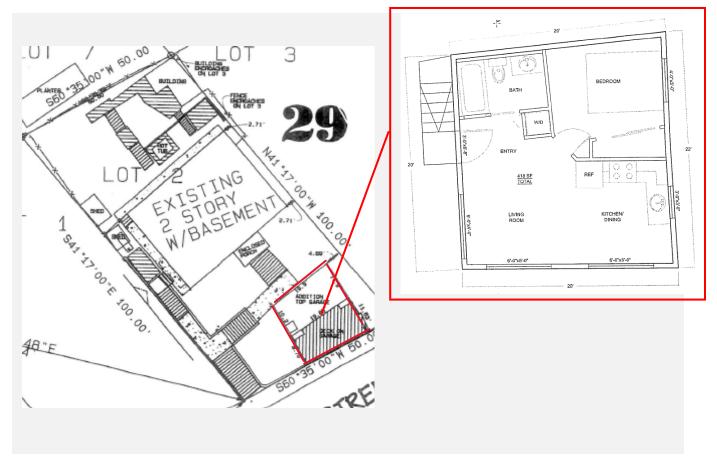

#### **BACKGROUND INFORMATION**

**Project Description** – The applicant requests a Parking Waiver to waive one (1) required parking space for an accessory apartment in a D18 zoning district (Attachment A). This application is associated with Conditional Use Permit application USE2024-0005. The accessory apartment will measure approximately 430 square feet and will be located on top of the existing garage that has been certified nonconforming for setbacks.

#### SITE PLAN

**Project Design** – The proposed one bedroom accessory apartment measures approximately 430 sq. ft. and will have one (1) bathroom, and a combined kitchen/living area. The accessory apartment will be located on top of the existing 2-car garage and will not aggravate the existing nonconforming yard setback situation. The preexisting greenhouse (Attachment E) will be removed and replaced with the accessory apartment.

**Vehicle Parking & Circulation** – Due to the steepness of the lot, the lot frontage is composed of the two-car garage, a four (4)-foot high retaining wall, and access stairway. These conditions prevent further off-street parking from being provided on-site. In the submitted project narrative (Attachment A), the applicants explain that one (1) of the parking spaces in the garage is not being used by the homeowners, and the extra parking space will be assigned to the tenant of the accessory apartment.