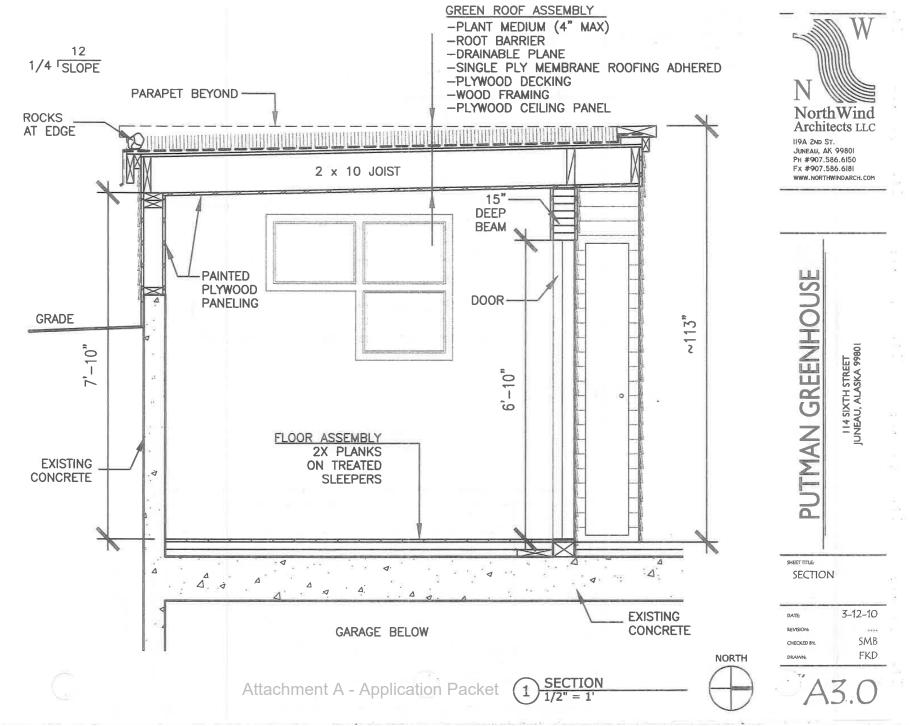

#### **BACKGROUND INFORMATION**

**Project Description** – The applicant requests a Parking Waiver to waive one (1) required parking space for an accessory apartment in a D18 zoning district (Attachment A). This application is associated with Conditional Use Permit application USE2024-0005. The accessory apartment will measure approximately 430 square feet and will be located on top of the existing garage that has been certified nonconforming for setbacks.

**Project Design** – The proposed one bedroom accessory apartment measures approximately 430 sq. ft. and will have one (1) bathroom, and a combined kitchen/living area. The accessory apartment will be located on top of the existing 2-car garage and will not aggravate the existing nonconforming yard setback situation. The preexisting greenhouse (Attachment E) will be removed and replaced with the accessory apartment.

#### **Project Overview**

The lot currently contains a single-family dwelling, a detached, 2-story accessory structure in the front (lowerlevel 400 square foot garage and 200 square foot upper-level greenhouse), and a detached accessory structure (sauna) in the rear. The applicant would like to <u>convert and expand</u> the upper-level greenhouse into an approximately 400 square foot accessory apartment, matching the existing size of the lower-level garage.