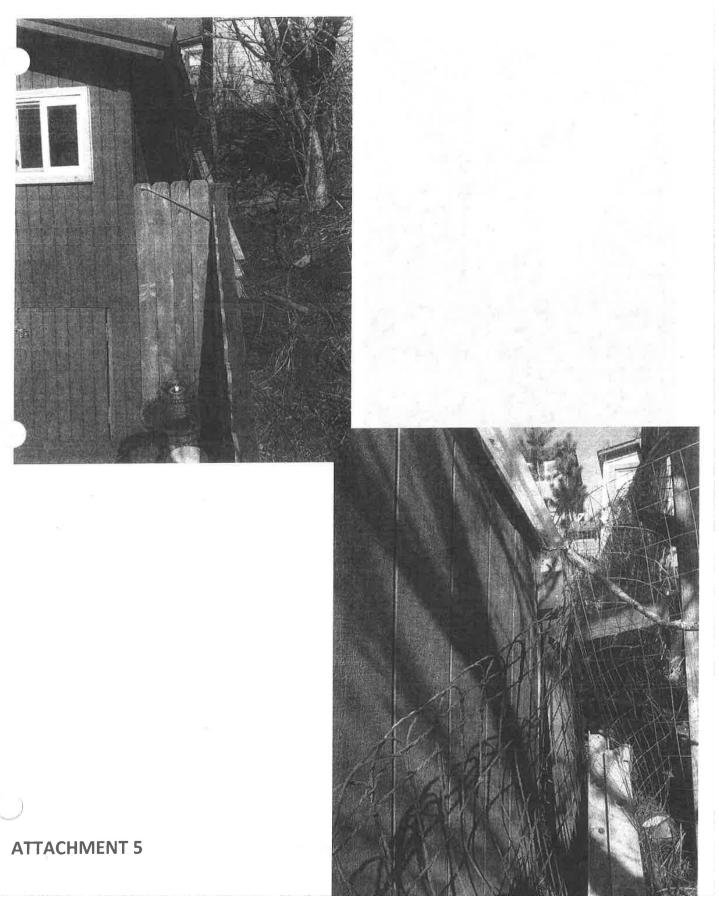

**Project Design** – The proposed one bedroom accessory apartment measures approximately 430 sq. ft. and will have one (1) bathroom, and a combined kitchen/living area. The accessory apartment will be located on top of the existing 2-car garage and will not aggravate the existing nonconforming yard setback situation. The preexisting greenhouse (Attachment E) will be removed and replaced with the accessory apartment.

#### Allowable/conditional use permit application

The current use of the land/building is a "greenhouse" on top of the existing garage. This was constructed by the previous property owners, and consists of a single room with electric heating plus a deck with wooden siding. The greenhouse is not used by the current property owners due to rot in the floor and a lack of plumbing.

#### **Project Overview**

The lot currently contains a single-family dwelling, a detached, 2-story accessory structure in the front (lowerlevel 400 square foot garage and 200 square foot upper-level greenhouse), and a detached accessory structure (sauna) in the rear. The applicant would like to <u>convert and expand</u> the upper-level greenhouse into an approximately 400 square foot accessory apartment, matching the existing size of the lower-level garage.