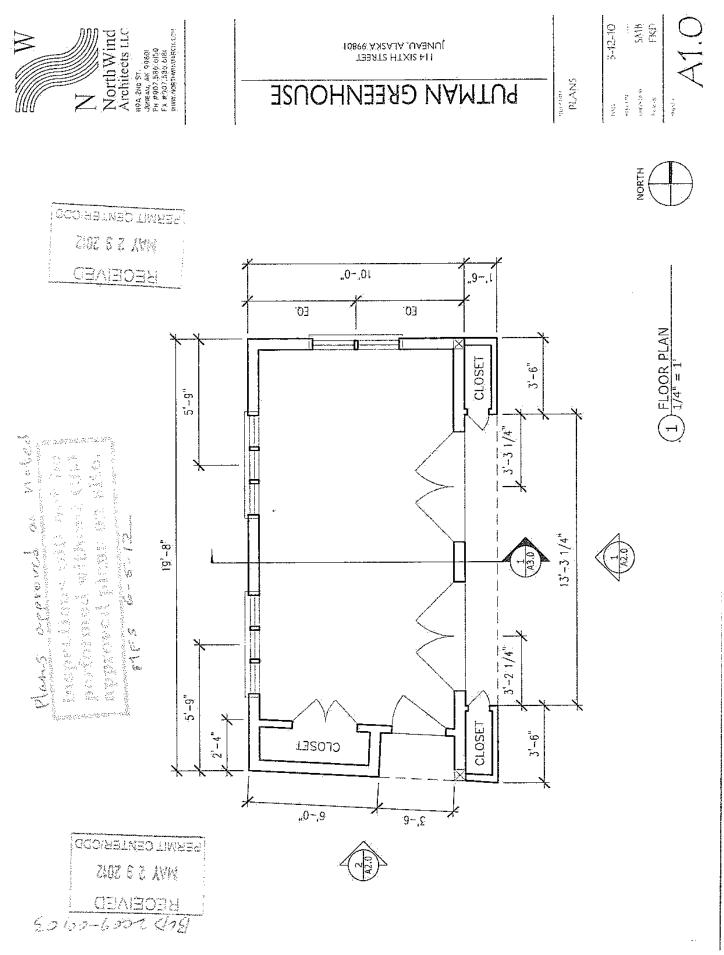

#### **BACKGROUND INFORMATION**

**Project Description** – The applicant requests a Parking Waiver to waive one (1) required parking space for an accessory apartment in a D18 zoning district (Attachment A). This application is associated with Conditional Use Permit application USE2024-0005. The accessory apartment will measure approximately 430 square feet and will be located on top of the existing garage that has been certified nonconforming for setbacks.

**Project Design** – The proposed one bedroom accessory apartment measures approximately 430 sq. ft. and will have one (1) bathroom, and a combined kitchen/living area. The accessory apartment will be located on top of the existing 2-car garage and will not aggravate the existing nonconforming yard setback situation. The preexisting greenhouse (Attachment E) will be removed and replaced with the accessory apartment.