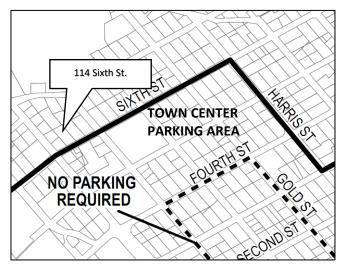

## **KEY CONSIDERATIONS FOR REVIEW:**

- The lot is located outside of the Town Center Parking Area (TCPA).
- The lot is unable to accommodate additional on-site parking.
- The applicants will designate one (1) existing on-site parking space for the accessory apartment.
- Public transportation is within a three (3)-minute walking distance.
- The proposal complies with adopted plans, which contain policies promoting in-fill housing development.

The lot is located outside of the Town Center Parking Area (TCPA), an area which does not require parking for accessory apartments.

| Use                                                     | Total<br>Sq. Ft. | Spaces<br>Required | Total<br>Spaces |
|---------------------------------------------------------|------------------|--------------------|-----------------|
| Accessory<br>Apartment                                  | 430              | 1                  | 1               |
| Total Parking Requirement:<br>Off-Street Loading Spaces |                  |                    | 1               |
| Required:<br>ADA Accessible Spaces Required:            |                  |                    | 0               |
|                                                         |                  | -                  | 0               |

#### 2. Is the development located within the Town Center Parking Area or the No Parking Area Required?

Analysis: No further analysis is required.

Finding: Yes. The subject lot is located outside of the Town Center Parking Area.