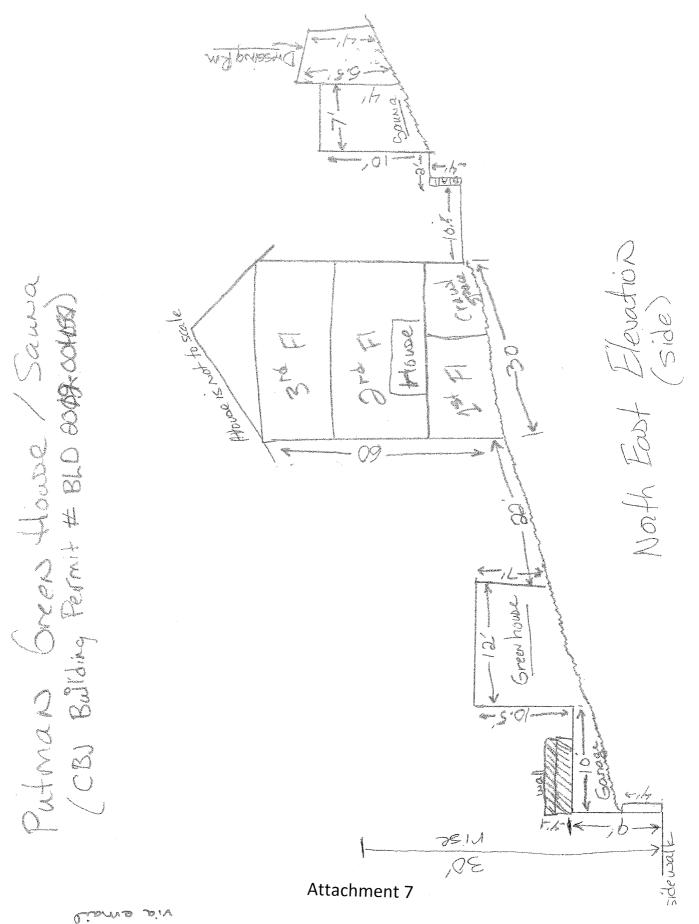

District

Background - The table below summarizes relevant history for the subject parcel and proposed development.

| Year | Item                   | Summary                                                                                                                                               |
|------|------------------------|-------------------------------------------------------------------------------------------------------------------------------------------------------|
| 1914 | Plat                   | Juneau Townsite plat of the original Block 29, Lot 2 (Attachment B).                                                                                  |
| 1914 | Assessor Record        | Date that the structure was built (Attachment C).                                                                                                     |
| 1927 | Sanborn Map            | Shows the primary dwelling structure existed in its current footprint and location prior to zoning being adopted in Juneau (Attachment D).            |
| 2009 | <b>Building Permit</b> | Detached greenhouse over garage (Attachment E).                                                                                                       |
| 2012 | As-Built Survey        | Shows footprints of existing structures (Attachment F).                                                                                               |
| 2013 | CUP                    | USE2013 0016 after-the-fact CUP for greenhouse over garage. Establishes that the garage was constructed in the 1950s, prior to zoning (Attachment G). |
| 2021 | NCC                    | Nonconforming certification (NCC2021 0065) for setbacks (Attachment H).                                                                               |
| 2021 | Warranty Deed          | Transfer of ownership from Putman-Homme to Stern-Baker (Attachment I).                                                                                |
| 2023 | PAC Report             | Preapplication conference report for accessory apartment over garage and parking waiver (Attachment A).                                               |

#### **Project Overview**

The lot currently contains a single-family dwelling, a detached, 2-story accessory structure in the front (lowerlevel 400 square foot garage and 200 square foot upper-level greenhouse), and a detached accessory structure (sauna) in the rear. The applicant would like to <u>convert and expand</u> the upper-level greenhouse into an approximately 400 square foot accessory apartment, matching the existing size of the lower-level garage.

- 3. Subdivision N/A
- 4. Setbacks
  - D18 setbacks: Front 20 feet; Rear 10 feet; Sides 5 feet.
  - ADOD setbacks: All sides, 3 feet.
  - Nonconforming Structures per NCC2021-0065:
    - Zero-foot front yard setback for the garage
    - o 4.69-foot east side yard setback for the garage
    - o 2.71-foot east side yard setback for the dwelling
  - Additional Stories:
    - o Per CBJ 49.25.430(4)M: "Additional stories. The Commission, through the Conditional Use Permit process, may allow the addition of a second or third story atop or below an existing enclosed structure which projects into a required yard setback if the structure is either nonconforming or if a variance was previously granted for the structure. The commission may deny such request if it finds that the structure, with the addition, would result in excessive blockage of views, excessive restriction of light and air, or other deleterious impacts."
    - Per USE2013-0016, an after-the-fact Conditional Use Permit was approved for a 200 square foot greenhouse that encroached \*10 feet 3 inches into the 20-foot front yard setback\* (correct measurements) and 3 inches into the 5-foot side yard setback.
    - The proposed accessory structure would be 400 square feet and encroach 20-feet into the 20-foot front yard setback and 3 inches into the 5-foot side yard setback, doubling both the size and setback encroachment of the upper-level.
    - o <u>A new Conditional Use Permit Application is required (see attached code and applications).</u>
- 5. Height Maximum height allowed for an accessory structure in the D18 zoning district is 25 feet.