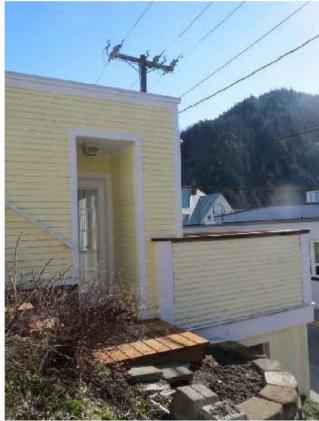

#### **BACKGROUND INFORMATION**

**Project Description** – The applicant requests a Parking Waiver to waive one (1) required parking space for an accessory apartment in a D18 zoning district (Attachment A). This application is associated with Conditional Use Permit application USE2024-0005. The accessory apartment will measure approximately 430 square feet and will be located on top of the existing garage that has been certified nonconforming for setbacks.

**Project Design** – The proposed one bedroom accessory apartment measures approximately 430 sq. ft. and will have one (1) bathroom, and a combined kitchen/living area. The accessory apartment will be located on top of the existing 2-car garage and will not aggravate the existing nonconforming yard setback situation. The preexisting greenhouse (Attachment E) will be removed and replaced with the accessory apartment.

**Vehicle Parking & Circulation** – Due to the steepness of the lot, the lot frontage is composed of the two-car garage, a four (4)-foot high retaining wall, and access stairway. These conditions prevent further off-street parking from being provided on-site. In the submitted project narrative (Attachment A), the applicants explain that one (1) of the parking spaces in the garage is not being used by the homeowners, and the extra parking space will be assigned to the tenant of the accessory apartment.