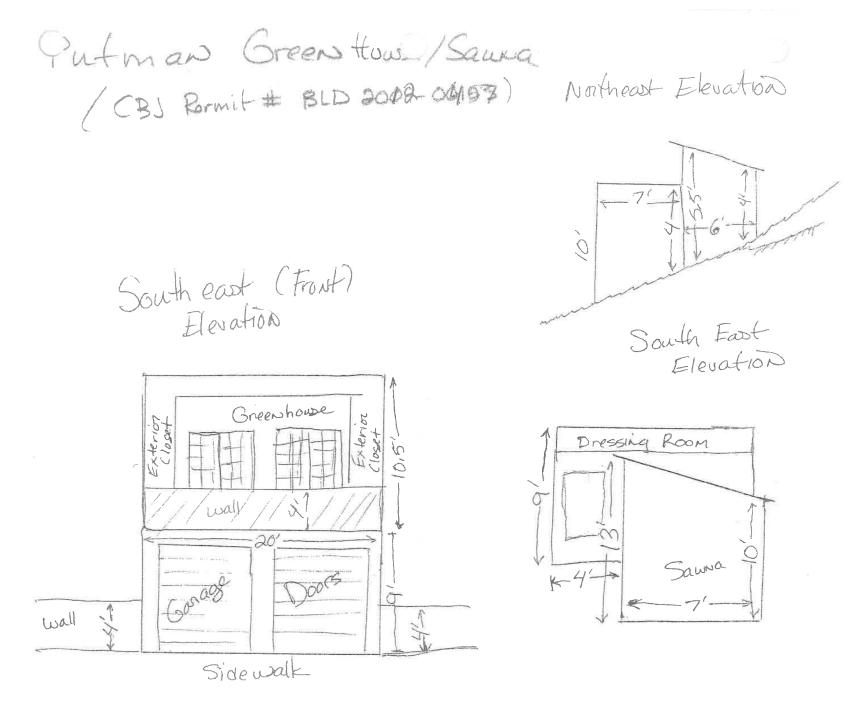

#### **BACKGROUND INFORMATION**

**Project Description** – The applicant requests a Parking Waiver to waive one (1) required parking space for an accessory apartment in a D18 zoning district (Attachment A). This application is associated with Conditional Use Permit application USE2024-0005. The accessory apartment will measure approximately 430 square feet and will be located on top of the existing garage that has been certified nonconforming for setbacks.

## **ANALYSIS**

**Project Site** – The lot is located in the northern area of the Juneau Townsite historic district just off of Main Street and contains a two-story, single-family dwelling with a daylight basement built on a steep lot with a slope of approximately 31%. The 2-car garage is directly adjacent to the sidewalk on the southeast corner of the lot. The structures were built prior to zoning requirements and are certified nonconforming for setbacks (Attachment H).

**Project Design** – The proposed one bedroom accessory apartment measures approximately 430 sq. ft. and will have one (1) bathroom, and a combined kitchen/living area. The accessory apartment will be located on top of the existing 2-car garage and will not aggravate the existing nonconforming yard setback situation. The preexisting greenhouse (Attachment E) will be removed and replaced with the accessory apartment.

**Vehicle Parking & Circulation** – Due to the steepness of the lot, the lot frontage is composed of the two-car garage, a four (4)-foot high retaining wall, and access stairway. These conditions prevent further off-street parking from being provided on-site. In the submitted project narrative (Attachment A), the applicants explain that one (1) of the parking spaces in the garage is not being used by the homeowners, and the extra parking space will be assigned to the tenant of the accessory apartment.

#### **Project Overview**

The lot currently contains a single-family dwelling, a detached, 2-story accessory structure in the front (lowerlevel 400 square foot garage and 200 square foot upper-level greenhouse), and a detached accessory structure (sauna) in the rear. The applicant would like to <u>convert and expand</u> the upper-level greenhouse into an approximately 400 square foot accessory apartment, matching the existing size of the lower-level garage.

- 3. Subdivision N/A
- 4. Setbacks
  - D18 setbacks: Front 20 feet; Rear 10 feet; Sides 5 feet.
  - ADOD setbacks: All sides, 3 feet.
  - Nonconforming Structures per NCC2021-0065:
    - Zero-foot front yard setback for the garage
    - o 4.69-foot east side yard setback for the garage
    - o 2.71-foot east side yard setback for the dwelling
  - Additional Stories:
    - o Per CBJ 49.25.430(4)M: "Additional stories. The Commission, through the Conditional Use Permit process, may allow the addition of a second or third story atop or below an existing enclosed structure which projects into a required yard setback if the structure is either nonconforming or if a variance was previously granted for the structure. The commission may deny such request if it finds that the structure, with the addition, would result in excessive blockage of views, excessive restriction of light and air, or other deleterious impacts."
    - Per USE2013-0016, an after-the-fact Conditional Use Permit was approved for a 200 square foot greenhouse that encroached \*10 feet 3 inches into the 20-foot front yard setback\* (correct measurements) and 3 inches into the 5-foot side yard setback.
    - The proposed accessory structure would be 400 square feet and encroach 20-feet into the 20-foot front yard setback and 3 inches into the 5-foot side yard setback, doubling both the size and setback encroachment of the upper-level.
    - o <u>A new Conditional Use Permit Application is required (see attached code and applications).</u>
- 5. Height Maximum height allowed for an accessory structure in the D18 zoning district is 25 feet.