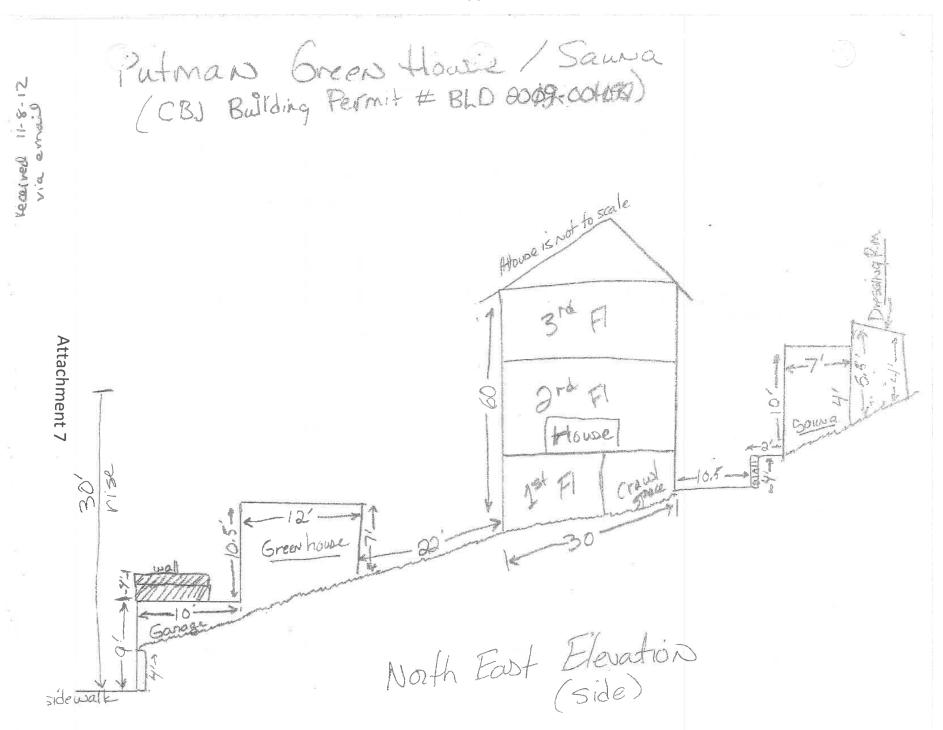

#### **Project Overview**

The lot currently contains a single-family dwelling, a detached, 2-story accessory structure in the front (lowerlevel 400 square foot garage and 200 square foot upper-level greenhouse), and a detached accessory structure (sauna) in the rear. The applicant would like to <u>convert and expand</u> the upper-level greenhouse into an approximately 400 square foot accessory apartment, matching the existing size of the lower-level garage.

- 3. Subdivision N/A
- 4. Setbacks
  - D18 setbacks: Front 20 feet; Rear 10 feet; Sides 5 feet.
  - ADOD setbacks: All sides, 3 feet.
  - Nonconforming Structures per NCC2021-0065:
    - Zero-foot front yard setback for the garage
    - o 4.69-foot east side yard setback for the garage
    - o 2.71-foot east side yard setback for the dwelling
  - Additional Stories:
    - o Per CBJ 49.25.430(4)M: "Additional stories. The Commission, through the Conditional Use Permit process, may allow the addition of a second or third story atop or below an existing enclosed structure which projects into a required yard setback if the structure is either nonconforming or if a variance was previously granted for the structure. The commission may deny such request if it finds that the structure, with the addition, would result in excessive blockage of views, excessive restriction of light and air, or other deleterious impacts."
    - Per USE2013-0016, an after-the-fact Conditional Use Permit was approved for a 200 square foot greenhouse that encroached \*10 feet 3 inches into the 20-foot front yard setback\* (correct measurements) and 3 inches into the 5-foot side yard setback.
    - The proposed accessory structure would be 400 square feet and encroach 20-feet into the 20-foot front yard setback and 3 inches into the 5-foot side yard setback, doubling both the size and setback encroachment of the upper-level.
    - o <u>A new Conditional Use Permit Application is required (see attached code and applications).</u>
- 5. Height Maximum height allowed for an accessory structure in the D18 zoning district is 25 feet.

#### **Building Division**

- 19. Building Building staff will comment during the plan review for a building permit.
- 20. Outstanding Permits BLD2009-00103 Construction of a detached green house. Modified 5/29/2012 for structural changes to roof