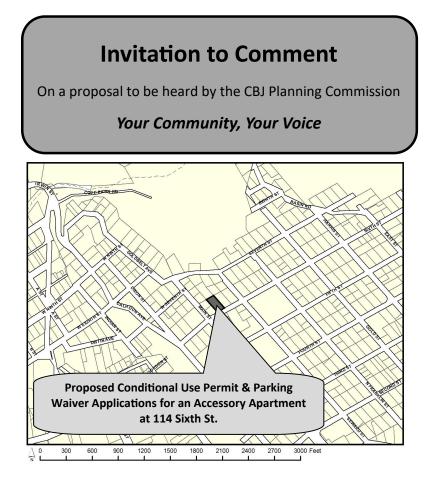

#### PUBLIC COMMENTS

CDD conducted a public comment period between April 5, 2024, and April 22, 2024. Public notice was mailed to property owners within 500 feet of the subject parcel (Attachment K). A public notice sign was also posted onsite two weeks prior to the scheduled hearing. No comments were submitted at the time of writing this report.