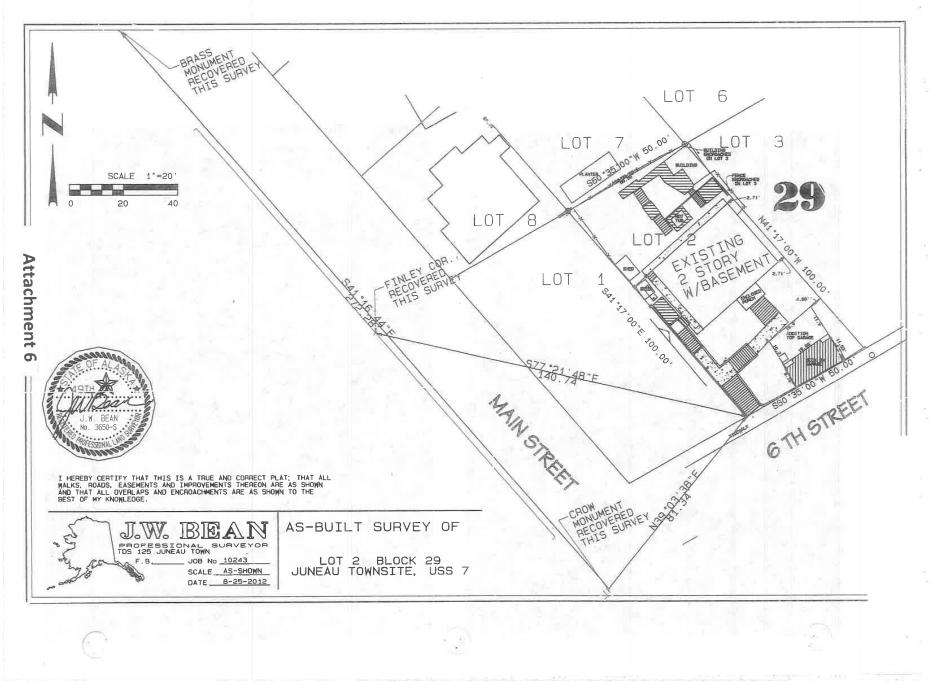

District

Background - The table below summarizes relevant history for the subject parcel and proposed development.

| Year | Item                   | Summary                                                                                                                                               |
|------|------------------------|-------------------------------------------------------------------------------------------------------------------------------------------------------|
| 1914 | Plat                   | Juneau Townsite plat of the original Block 29, Lot 2 (Attachment B).                                                                                  |
| 1914 | Assessor Record        | Date that the structure was built (Attachment C).                                                                                                     |
| 1927 | Sanborn Map            | Shows the primary dwelling structure existed in its current footprint and location prior to zoning being adopted in Juneau (Attachment D).            |
| 2009 | <b>Building Permit</b> | Detached greenhouse over garage (Attachment E).                                                                                                       |
| 2012 | As-Built Survey        | Shows footprints of existing structures (Attachment F).                                                                                               |
| 2013 | CUP                    | USE2013 0016 after-the-fact CUP for greenhouse over garage. Establishes that the garage was constructed in the 1950s, prior to zoning (Attachment G). |
| 2021 | NCC                    | Nonconforming certification (NCC2021 0065) for setbacks (Attachment H).                                                                               |
| 2021 | Warranty Deed          | Transfer of ownership from Putman-Homme to Stern-Baker (Attachment I).                                                                                |
| 2023 | PAC Report             | Preapplication conference report for accessory apartment over garage and parking waiver (Attachment A).                                               |

## **ANALYSIS**

**Project Site** – The lot is located in the northern area of the Juneau Townsite historic district just off of Main Street and contains a two-story, single-family dwelling with a daylight basement built on a steep lot with a slope of approximately 31%. The 2-car garage is directly adjacent to the sidewalk on the southeast corner of the lot. The structures were built prior to zoning requirements and are certified nonconforming for setbacks (Attachment H).

- 3. Subdivision N/A
- 4. Setbacks
  - D18 setbacks: Front 20 feet; Rear 10 feet; Sides 5 feet.
  - ADOD setbacks: All sides, 3 feet.
  - Nonconforming Structures per NCC2021-0065:
    - Zero-foot front yard setback for the garage
    - o 4.69-foot east side yard setback for the garage
    - o 2.71-foot east side yard setback for the dwelling
  - Additional Stories:
    - o Per CBJ 49.25.430(4)M: "Additional stories. The Commission, through the Conditional Use Permit process, may allow the addition of a second or third story atop or below an existing enclosed structure which projects into a required yard setback if the structure is either nonconforming or if a variance was previously granted for the structure. The commission may deny such request if it finds that the structure, with the addition, would result in excessive blockage of views, excessive restriction of light and air, or other deleterious impacts."
    - Per USE2013-0016, an after-the-fact Conditional Use Permit was approved for a 200 square foot greenhouse that encroached \*10 feet 3 inches into the 20-foot front yard setback\* (correct measurements) and 3 inches into the 5-foot side yard setback.
    - The proposed accessory structure would be 400 square feet and encroach 20-feet into the 20-foot front yard setback and 3 inches into the 5-foot side yard setback, doubling both the size and setback encroachment of the upper-level.
    - o <u>A new Conditional Use Permit Application is required (see attached code and applications).</u>
- 5. Height Maximum height allowed for an accessory structure in the D18 zoning district is 25 feet.

- 8. Lot Coverage Maximum of 50% allowed. Per NCC2021-0065, existing lot coverage is 37%. The proposed upper-level accessory apartment would not increase lot coverage.
- Vegetative Coverage Minimum of 30% required. Per NCC2021-0065, existing vegetative cover is 32%. The proposed upper-level accessory apartment would not decrease vegetative cover.
- 10. Lighting Exterior lighting shall be designed and located to minimize off-site glare.
- 11. Noise N/A
- 12. Flood N/A
- Hazard/Mass Wasting/Avalanche/Hillside Endorsement A Hillside Endorsement may be required prior to issuance of a Building Permit for the proposed accessory apartment if construction involves excavation of any slope in excess of 18% or the creation of a new slope in excess of 18% for a vertical distance of at least 5 feet.
- 14. Wetlands N/A
- 15. Habitat No anadromous waterbodies are on the subject parcel, or within 50 feet.
- 16. Plat or Covenant Restrictions N/A
- 17. Traffic N/A
- 18. Nonconforming situations A Nonconforming Certificate (NCC2021-0065) for the property was issued on September 3, 2021.