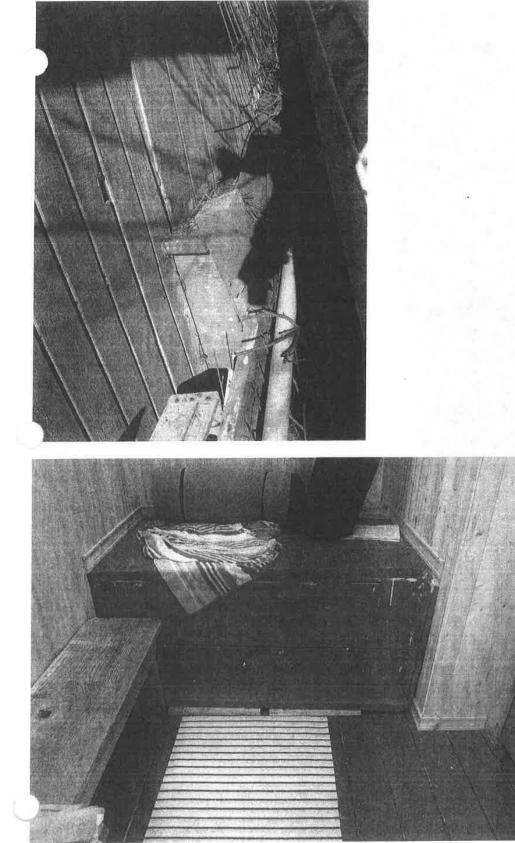

**Project Design** – The proposed one bedroom accessory apartment measures approximately 430 sq. ft. and will have one (1) bathroom, and a combined kitchen/living area. The accessory apartment will be located on top of the existing 2-car garage and will not aggravate the existing nonconforming yard setback situation. The preexisting greenhouse (Attachment E) will be removed and replaced with the accessory apartment.

#### Allowable/conditional use permit application

The current use of the land/building is a "greenhouse" on top of the existing garage. This was constructed by the previous property owners, and consists of a single room with electric heating plus a deck with wooden siding. The greenhouse is not used by the current property owners due to rot in the floor and a lack of plumbing.

#### **Project Overview**

The lot currently contains a single-family dwelling, a detached, 2-story accessory structure in the front (lowerlevel 400 square foot garage and 200 square foot upper-level greenhouse), and a detached accessory structure (sauna) in the rear. The applicant would like to <u>convert and expand</u> the upper-level greenhouse into an approximately 400 square foot accessory apartment, matching the existing size of the lower-level garage.