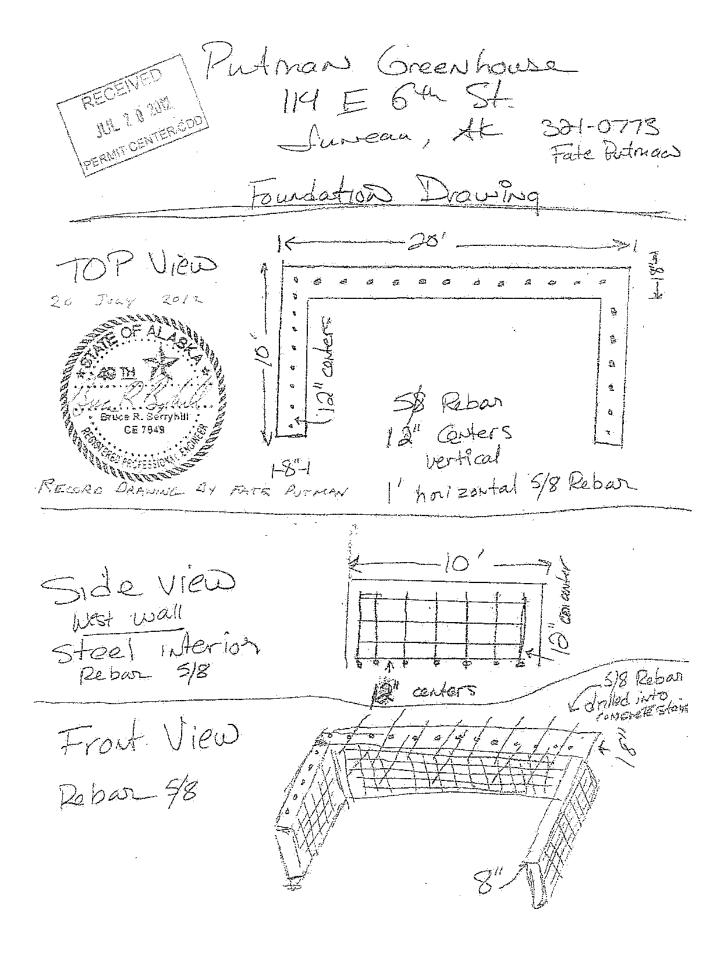

#### **Building Division**

- 19. Building Building staff will comment during the plan review for a building permit.
- 20. Outstanding Permits BLD2009-00103 Construction of a detached green house. Modified 5/29/2012 for structural changes to roof

The yellow posting notice must be prominently displayed to show a permit has been issued and to assist the inspectors in location of the project. This permit becomes null and void if work or construction authorized is not commenced within one year or if work or construction is suspended or abandoned for a period of one year at any time after work has commenced.

Note: City Ordinances REQUIRE a Final Inspection be approved for every Building Permit.

| The Online I<br>Work shall not proceed until                                                                                                                                                                                                                                                                                     | ctions can be arranged by telephoni<br>Building Inspection Request Form is<br>I the inspector has approved the Vari<br>Call before 7:30 AM | at: www.juneau.org/permits/ins<br>bus stages of construction. An ap<br>for same day inspections. | pect_request.php.                                                                                               | uniber,                                 |
|----------------------------------------------------------------------------------------------------------------------------------------------------------------------------------------------------------------------------------------------------------------------------------------------------------------------------------|--------------------------------------------------------------------------------------------------------------------------------------------|--------------------------------------------------------------------------------------------------|-----------------------------------------------------------------------------------------------------------------|-----------------------------------------|
| Job Address: 114 SIXTH ST<br>Permit Number: BLD2009-00103<br>Project Description: Construction of a det                                                                                                                                                                                                                          | ached greenhouse. Modified                                                                                                                 | 1 05/29/2012 for structura                                                                       | Parcel No: 1C0                                                                                                  | : 06/07/2012<br>060A290030              |
| Parcel Information : JUNEAU TOWNSI                                                                                                                                                                                                                                                                                               | ITE BL 29 LT 2                                                                                                                             |                                                                                                  |                                                                                                                 |                                         |
| Setbacks: Zone: D18;<br>Front: 10:00 FL SE<br>Rear: 10:00 Ft NW<br>Street Side:<br>Comments: Front lot line is interior edge of sidewa                                                                                                                                                                                           | Side 1: 5.00 Ft. NE<br>Side 2: 5.00 Ft. NW                                                                                                 | Firm Zo<br>ft per CBJ 49.25.430(4)(K). OK                                                        | vrie: C                                                                                                         |                                         |
| Owner: VANCE F PUTMAN<br>KIMBERLY A HOMME<br>PO BOX 020473<br>JUNEAU AK -99802-04                                                                                                                                                                                                                                                | .73                                                                                                                                        | Applicent : FATE PI<br>PO BOX<br>JUNEAU                                                          | a server a s |                                         |
| Fee Type Date<br>BLD- Bldg Permit Fee 03/18/2009 1<br>BLD- Res Plan Review 03/18/2009 1<br>BLD- Addi Plan Review Fee 06/07/2012 0<br>Total Fee                                                                                                                                                                                   | 0000 \$20.46<br>00176 \$27.00                                                                                                              | Valuation for Permit I<br><u>S.F.</u> <u>Type</u>                                                | ee Calculations:<br><u>Rate</u><br>0.00.<br>Total Valuation:                                                    | <u>Amount</u><br>1,238.40<br>\$1,238.40 |
| Project Conditions and Holds;<br>Custom Condition no holds or warn - Fr<br>plans must be approved by project engined<br>Asbuilt Survey Required - Asbuilt Survey<br>Foundation Setback Verification - Found<br>foundation systems occurs;<br>Approved Plans On Site - CBJ approved<br>may apply if approved plans are not availa | er in writing.<br>/ Required before final inspectio<br>dation Setback Verification (yelk<br>plans must be on site and avail                | n approval.<br>ow form) must be on site whe                                                      | n pour inspection or placement of                                                                               | dification to<br>other                  |
| Inspections Required: Call for inspection before cover<br>B-Setback Verification<br>B-Rough Electrical                                                                                                                                                                                                                           | aring of concealing any of the work desc<br>B-Foundation, Forms and R<br>B-Building Final                                                  | einforcing Steel 8                                                                               | ibined.<br>Framing<br>-Grading/Drainage:                                                                        |                                         |

Notes and Conditions:

Framing and anchoring of structure must be per approved engineered plans, any changes or modification to plans must be approved by project engineer in writing.

Asbuilt Survey Required before final inspection approval.

Foundation Setback Verification (yellow form) must be on site when pour inspection or placement of other foundation systems occurs.