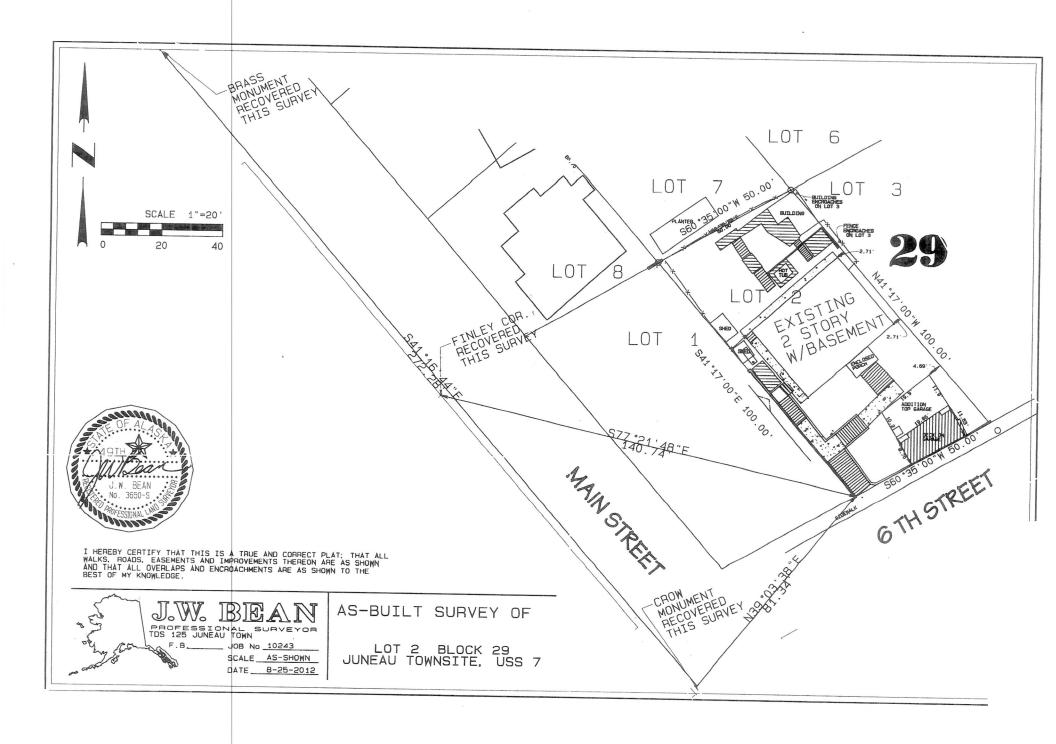

| GENERAL INFORMATION            |                                  |  |
|--------------------------------|----------------------------------|--|
| Property Owner                 | Caitlin Stern; Jessica Barker    |  |
| Applicant                      | Caitlin Stern; Jessica Barker    |  |
| Property Address               | 114 Sixth Street                 |  |
| Legal Description              | JUNEAU TOWNSITE BL 29 LT 2       |  |
| Parcel Number                  | 1C060A290030                     |  |
| Zoning                         | D18 (Multi-Family)               |  |
| Land Use Designation           | Medium Density Residential (MDR) |  |
| Lot Size                       | 5,000 sq. ft.                    |  |
| Water/Sewer                    | City & Borough of Juneau         |  |
| Access                         | Sixth Street                     |  |
| Existing Land Use              | Residential                      |  |
| <b>Associated Applications</b> | USE2024 0005                     |  |

District

Background - The table below summarizes relevant history for the subject parcel and proposed development.

| Year | Item                   | Summary                                                                                                                                               |
|------|------------------------|-------------------------------------------------------------------------------------------------------------------------------------------------------|
| 1914 | Plat                   | Juneau Townsite plat of the original Block 29, Lot 2 (Attachment B).                                                                                  |
| 1914 | Assessor Record        | Date that the structure was built (Attachment C).                                                                                                     |
| 1927 | Sanborn Map            | Shows the primary dwelling structure existed in its current footprint and location prior to zoning being adopted in Juneau (Attachment D).            |
| 2009 | <b>Building Permit</b> | Detached greenhouse over garage (Attachment E).                                                                                                       |
| 2012 | As-Built Survey        | Shows footprints of existing structures (Attachment F).                                                                                               |
| 2013 | CUP                    | USE2013 0016 after-the-fact CUP for greenhouse over garage. Establishes that the garage was constructed in the 1950s, prior to zoning (Attachment G). |
| 2021 | NCC                    | Nonconforming certification (NCC2021 0065) for setbacks (Attachment H).                                                                               |
| 2021 | Warranty Deed          | Transfer of ownership from Putman-Homme to Stern-Baker (Attachment I).                                                                                |
| 2023 | PAC Report             | Preapplication conference report for accessory apartment over garage and parking waiver (Attachment A).                                               |

## **ANALYSIS**

**Project Site** – The lot is located in the northern area of the Juneau Townsite historic district just off of Main Street and contains a two-story, single-family dwelling with a daylight basement built on a steep lot with a slope of approximately 31%. The 2-car garage is directly adjacent to the sidewalk on the southeast corner of the lot. The structures were built prior to zoning requirements and are certified nonconforming for setbacks (Attachment H).

**Vehicle Parking & Circulation** – Due to the steepness of the lot, the lot frontage is composed of the two-car garage, a four (4)-foot high retaining wall, and access stairway. These conditions prevent further off-street parking from being provided on-site. In the submitted project narrative (Attachment A), the applicants explain that one (1) of the parking spaces in the garage is not being used by the homeowners, and the extra parking space will be assigned to the tenant of the accessory apartment.