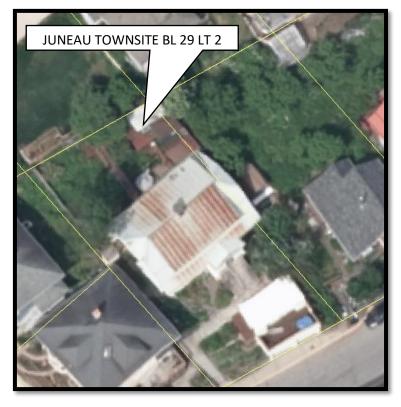

| GENERAL INFORMATION            |                                  |  |
|--------------------------------|----------------------------------|--|
| Property Owner                 | Caitlin Stern; Jessica Barker    |  |
| Applicant                      | Caitlin Stern; Jessica Barker    |  |
| Property Address               | 114 Sixth Street                 |  |
| Legal Description              | JUNEAU TOWNSITE BL 29 LT 2       |  |
| Parcel Number                  | 1C060A290030                     |  |
| Zoning                         | D18 (Multi-Family)               |  |
| Land Use Designation           | Medium Density Residential (MDR) |  |
| Lot Size                       | 5,000 sq. ft.                    |  |
| Water/Sewer                    | City & Borough of Juneau         |  |
| Access                         | Sixth Street                     |  |
| Existing Land Use              | Residential                      |  |
| <b>Associated Applications</b> | USE2024 0005                     |  |

#### **BACKGROUND INFORMATION**

**Project Description** – The applicant requests a Parking Waiver to waive one (1) required parking space for an accessory apartment in a D18 zoning district (Attachment A). This application is associated with Conditional Use Permit application USE2024-0005. The accessory apartment will measure approximately 430 square feet and will be located on top of the existing garage that has been certified nonconforming for setbacks.