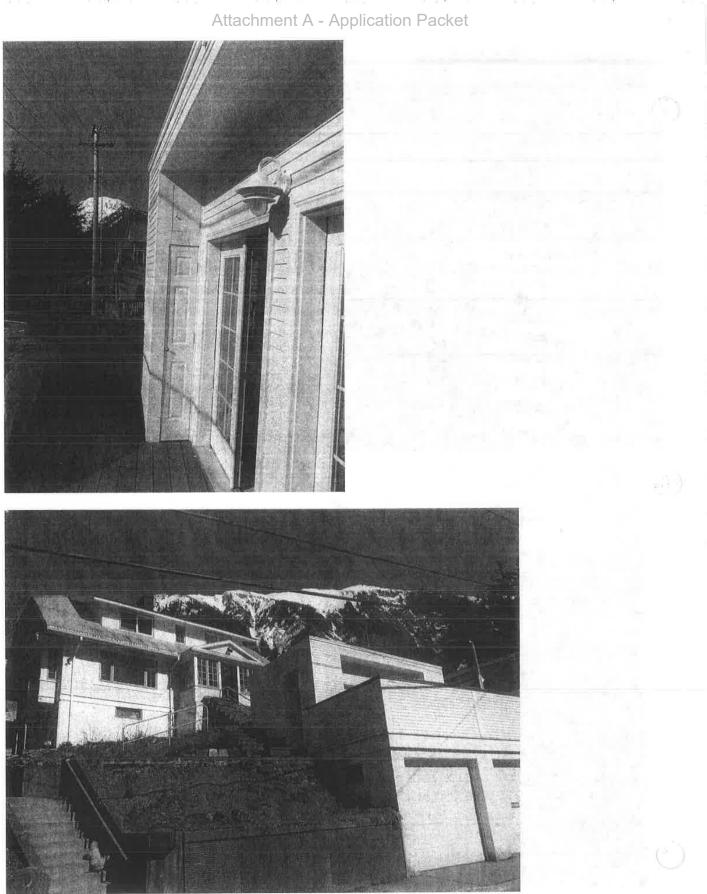

#### **BACKGROUND INFORMATION**

**Project Description** – The applicant requests a Parking Waiver to waive one (1) required parking space for an accessory apartment in a D18 zoning district (Attachment A). This application is associated with Conditional Use Permit application USE2024-0005. The accessory apartment will measure approximately 430 square feet and will be located on top of the existing garage that has been certified nonconforming for setbacks.

## **ANALYSIS**

**Project Site** – The lot is located in the northern area of the Juneau Townsite historic district just off of Main Street and contains a two-story, single-family dwelling with a daylight basement built on a steep lot with a slope of approximately 31%. The 2-car garage is directly adjacent to the sidewalk on the southeast corner of the lot. The structures were built prior to zoning requirements and are certified nonconforming for setbacks (Attachment H).

**Project Design** – The proposed one bedroom accessory apartment measures approximately 430 sq. ft. and will have one (1) bathroom, and a combined kitchen/living area. The accessory apartment will be located on top of the existing 2-car garage and will not aggravate the existing nonconforming yard setback situation. The preexisting greenhouse (Attachment E) will be removed and replaced with the accessory apartment.