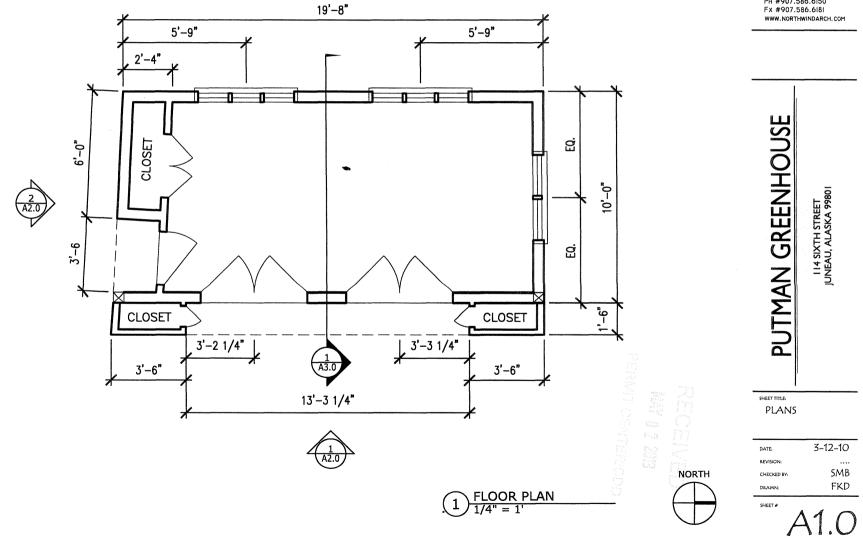

**Project Design** – The proposed one bedroom accessory apartment measures approximately 430 sq. ft. and will have one (1) bathroom, and a combined kitchen/living area. The accessory apartment will be located on top of the existing 2-car garage and will not aggravate the existing nonconforming yard setback situation. The preexisting greenhouse (Attachment E) will be removed and replaced with the accessory apartment.

#### **Project Overview**

The lot currently contains a single-family dwelling, a detached, 2-story accessory structure in the front (lowerlevel 400 square foot garage and 200 square foot upper-level greenhouse), and a detached accessory structure (sauna) in the rear. The applicant would like to <u>convert and expand</u> the upper-level greenhouse into an approximately 400 square foot accessory apartment, matching the existing size of the lower-level garage.

- 3. Subdivision N/A
- 4. Setbacks
  - D18 setbacks: Front 20 feet; Rear 10 feet; Sides 5 feet.
  - ADOD setbacks: All sides, 3 feet.
  - Nonconforming Structures per NCC2021-0065:
    - Zero-foot front yard setback for the garage
    - o 4.69-foot east side yard setback for the garage
    - o 2.71-foot east side yard setback for the dwelling
  - Additional Stories:
    - o Per CBJ 49.25.430(4)M: "Additional stories. The Commission, through the Conditional Use Permit process, may allow the addition of a second or third story atop or below an existing enclosed structure which projects into a required yard setback if the structure is either nonconforming or if a variance was previously granted for the structure. The commission may deny such request if it finds that the structure, with the addition, would result in excessive blockage of views, excessive restriction of light and air, or other deleterious impacts."
    - Per USE2013-0016, an after-the-fact Conditional Use Permit was approved for a 200 square foot greenhouse that encroached \*10 feet 3 inches into the 20-foot front yard setback\* (correct measurements) and 3 inches into the 5-foot side yard setback.
    - The proposed accessory structure would be 400 square feet and encroach 20-feet into the 20-foot front yard setback and 3 inches into the 5-foot side yard setback, doubling both the size and setback encroachment of the upper-level.
    - o <u>A new Conditional Use Permit Application is required (see attached code and applications).</u>
- 5. Height Maximum height allowed for an accessory structure in the D18 zoning district is 25 feet.