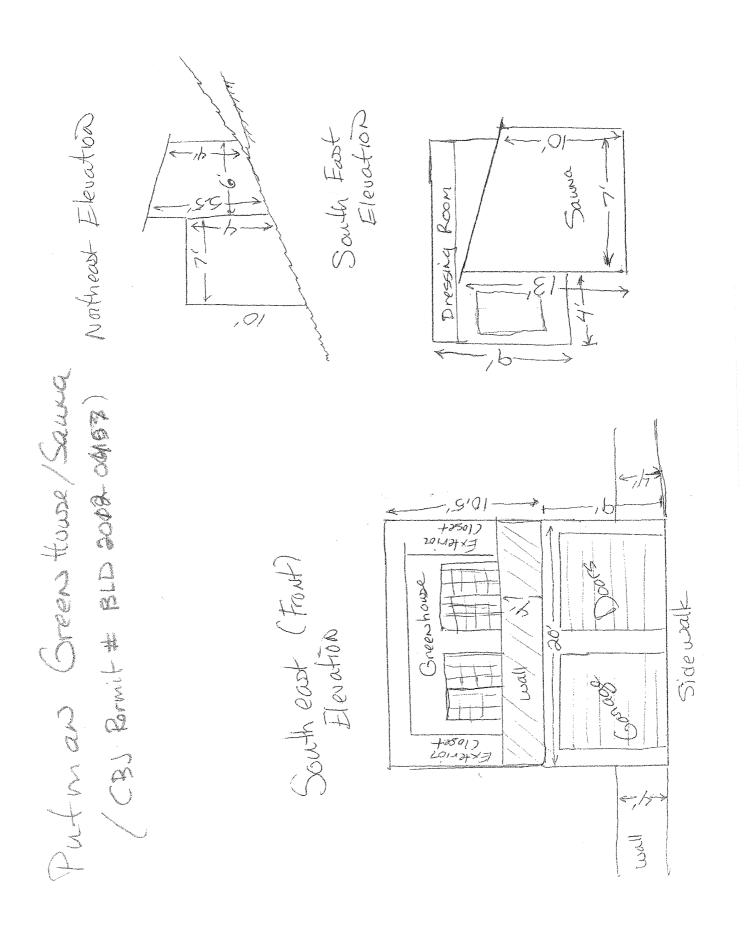

District

Background - The table below summarizes relevant history for the subject parcel and proposed development.

| Year | Item                   | Summary                                                                                                                                               |
|------|------------------------|-------------------------------------------------------------------------------------------------------------------------------------------------------|
| 1914 | Plat                   | Juneau Townsite plat of the original Block 29, Lot 2 (Attachment B).                                                                                  |
| 1914 | Assessor Record        | Date that the structure was built (Attachment C).                                                                                                     |
| 1927 | Sanborn Map            | Shows the primary dwelling structure existed in its current footprint and location prior to zoning being adopted in Juneau (Attachment D).            |
| 2009 | <b>Building Permit</b> | Detached greenhouse over garage (Attachment E).                                                                                                       |
| 2012 | As-Built Survey        | Shows footprints of existing structures (Attachment F).                                                                                               |
| 2013 | CUP                    | USE2013 0016 after-the-fact CUP for greenhouse over garage. Establishes that the garage was constructed in the 1950s, prior to zoning (Attachment G). |
| 2021 | NCC                    | Nonconforming certification (NCC2021 0065) for setbacks (Attachment H).                                                                               |
| 2021 | Warranty Deed          | Transfer of ownership from Putman-Homme to Stern-Baker (Attachment I).                                                                                |
| 2023 | PAC Report             | Preapplication conference report for accessory apartment over garage and parking waiver (Attachment A).                                               |

#### **Project Overview**

The lot currently contains a single-family dwelling, a detached, 2-story accessory structure in the front (lowerlevel 400 square foot garage and 200 square foot upper-level greenhouse), and a detached accessory structure (sauna) in the rear. The applicant would like to <u>convert and expand</u> the upper-level greenhouse into an approximately 400 square foot accessory apartment, matching the existing size of the lower-level garage.

- 3. Subdivision N/A
- 4. Setbacks
  - D18 setbacks: Front 20 feet; Rear 10 feet; Sides 5 feet.
  - ADOD setbacks: All sides, 3 feet.
  - Nonconforming Structures per NCC2021-0065:
    - Zero-foot front yard setback for the garage
    - o 4.69-foot east side yard setback for the garage
    - o 2.71-foot east side yard setback for the dwelling
  - Additional Stories:
    - o Per CBJ 49.25.430(4)M: "Additional stories. The Commission, through the Conditional Use Permit process, may allow the addition of a second or third story atop or below an existing enclosed structure which projects into a required yard setback if the structure is either nonconforming or if a variance was previously granted for the structure. The commission may deny such request if it finds that the structure, with the addition, would result in excessive blockage of views, excessive restriction of light and air, or other deleterious impacts."
    - Per USE2013-0016, an after-the-fact Conditional Use Permit was approved for a 200 square foot greenhouse that encroached \*10 feet 3 inches into the 20-foot front yard setback\* (correct measurements) and 3 inches into the 5-foot side yard setback.
    - The proposed accessory structure would be 400 square feet and encroach 20-feet into the 20-foot front yard setback and 3 inches into the 5-foot side yard setback, doubling both the size and setback encroachment of the upper-level.
    - o <u>A new Conditional Use Permit Application is required (see attached code and applications).</u>
- 5. Height Maximum height allowed for an accessory structure in the D18 zoning district is 25 feet.