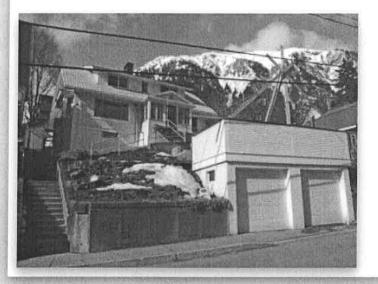

#### **BACKGROUND INFORMATION**

**Project Description** – The applicant requests a Parking Waiver to waive one (1) required parking space for an accessory apartment in a D18 zoning district (Attachment A). This application is associated with Conditional Use Permit application USE2024-0005. The accessory apartment will measure approximately 430 square feet and will be located on top of the existing garage that has been certified nonconforming for setbacks.

## **ANALYSIS**

**Project Site** – The lot is located in the northern area of the Juneau Townsite historic district just off of Main Street and contains a two-story, single-family dwelling with a daylight basement built on a steep lot with a slope of approximately 31%. The 2-car garage is directly adjacent to the sidewalk on the southeast corner of the lot. The structures were built prior to zoning requirements and are certified nonconforming for setbacks (Attachment H).

**Project Design** – The proposed one bedroom accessory apartment measures approximately 430 sq. ft. and will have one (1) bathroom, and a combined kitchen/living area. The accessory apartment will be located on top of the existing 2-car garage and will not aggravate the existing nonconforming yard setback situation. The preexisting greenhouse (Attachment E) will be removed and replaced with the accessory apartment.

**Vehicle Parking & Circulation** – Due to the steepness of the lot, the lot frontage is composed of the two-car garage, a four (4)-foot high retaining wall, and access stairway. These conditions prevent further off-street parking from being provided on-site. In the submitted project narrative (Attachment A), the applicants explain that one (1) of the parking spaces in the garage is not being used by the homeowners, and the extra parking space will be assigned to the tenant of the accessory apartment.