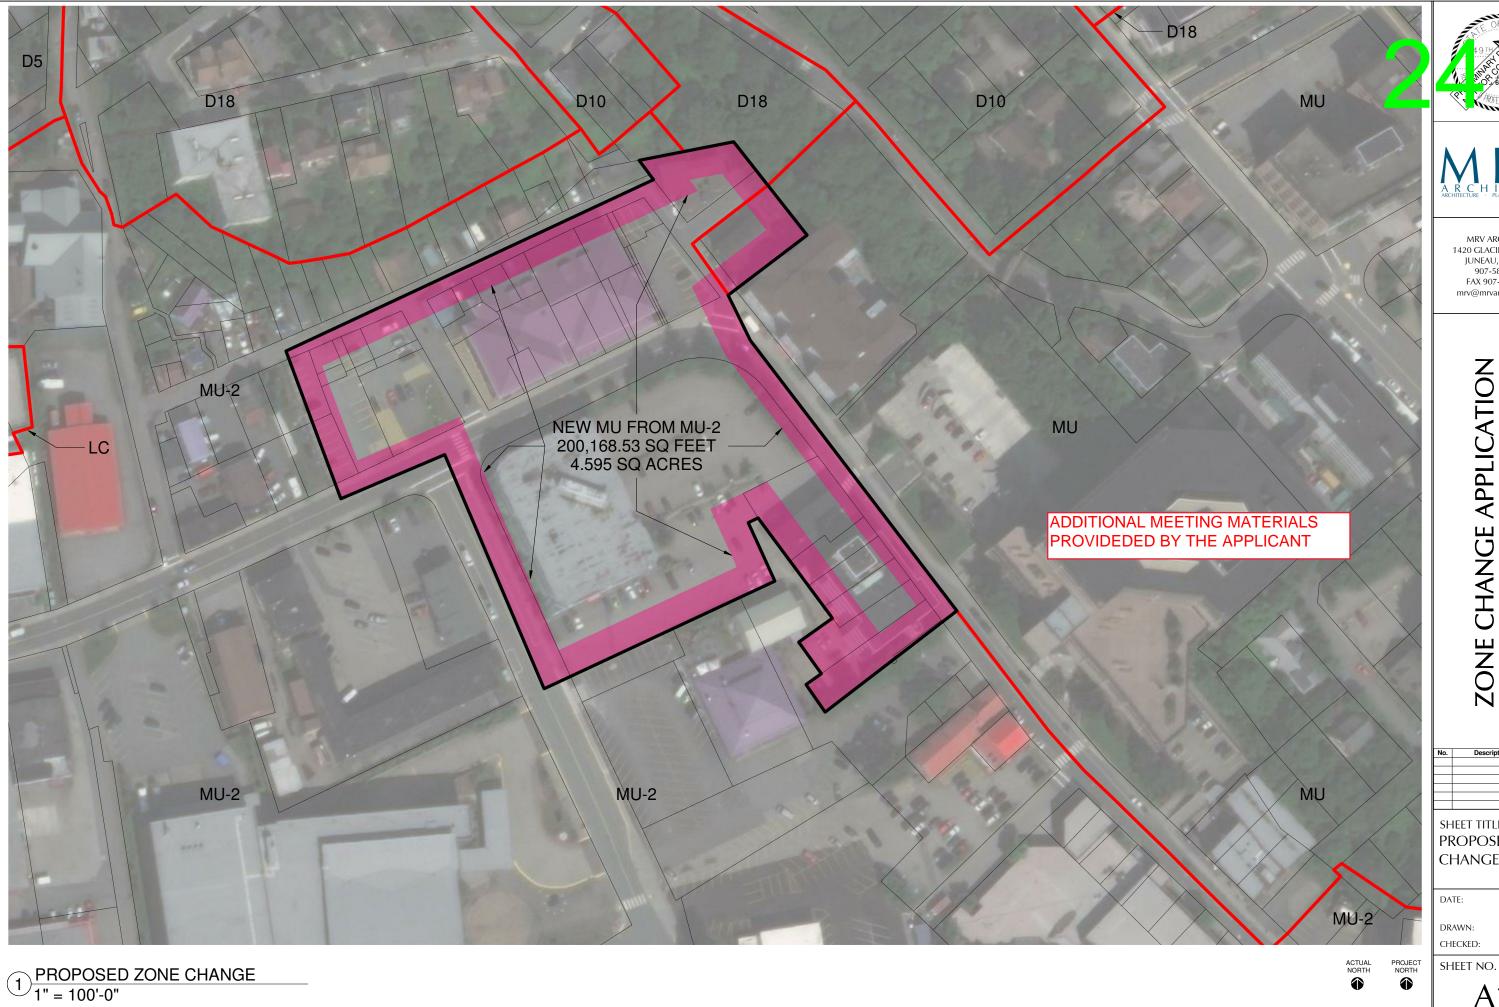

#### **BACKGROUND INFORMATION**

**Project Description** – The Central Council of Tlingit and Haida Tribes of Alaska (CCTHITA) has requested a rezone of properties they either control or influence (**Attachment A, B**) from MU2 to MU.

The Community Development Department asks the Commission to extend the boundary to Capital Avenue (Attachment C).

Central Council Tlingit & Haida File No: AME2022 0006 January 11, 2023 Page 4 of 13

A proposed ordinance map is provided in Attachment D.

#### **RECOMMENDATION**

Staff recommends the Planning Commission adopt the Director's analysis and findings and forward a recommendation of APPROVAL to the Assembly for the requested rezone of approximately 4.2 acres in the Aak'w Kwaan District from MU2 to MU, eliminating zoning setback requirements, lot coverage restrictions and height restrictions. This area includes 3.7 acres in the application, and a half-acre extension of the west boundary of the rezone to Capital Avenue.