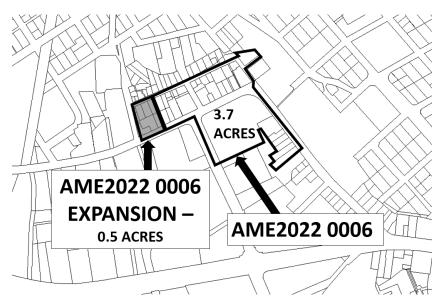

**TO:** Michael LeVine, Chair, Planning Commission

BY: Irene Gallion, Senior Planner

THROUGH: Jill Maclean, Director, AICP

**PROPOSAL:** Applicant requests rezone for approximately 3.7 acres in the Aak'w Kwaan District from MU2 to MU, eliminating setback requirements, lot coverage restrictions and height restrictions.

**Analysis:** The proposed CCTHITA rezone is 3.7 acres and is west of existing MU zoning. The proposed extension is 0.5 acres.

**Finding: Yes.** The proposed rezone meets the minimum area. The proposed rezone is an extension of existing MU.

#### **RECOMMENDATION**

Staff recommends the Planning Commission adopt the Director's analysis and findings and forward a recommendation of APPROVAL to the Assembly for the requested rezone of approximately 4.2 acres in the Aak'w Kwaan District from MU2 to MU, eliminating zoning setback requirements, lot coverage restrictions and height restrictions. This area includes 3.7 acres in the application, and a half-acre extension of the west boundary of the rezone to Capital Avenue.

<u>Proposed Motion</u>: I move the Commission accept staff findings and analysis, and forward a recommendation of approval of AME2022 0006 to the Assembly; a rezone of approximately 4.2 acres in the Aak'w Kwan District, from MU2 to MU, eliminating zoning setback requirements, lot coverage restrictions and height restrictions. The area includes the 3.7 acres proposed by the Central Council of Tlingit and Haida Tribes of Alaska, and staff's proposed half acre extension westward to Capital Avenue. I ask for unanimous consent.