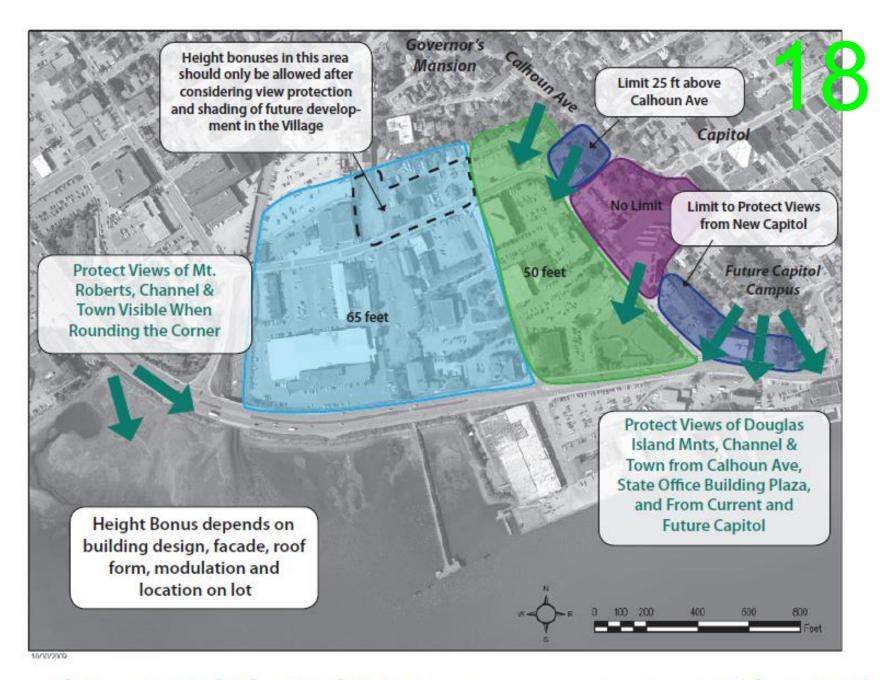

MU2 (existing) and MU zoning (proposed) both facilitate the Housing Action Plan. MU allows higher residential density.

| 2011 Wil | 2011 Willoughby District Land Use Plan, Chapter 5* |                                    |                                                                                                                                                                                                                                     |  |  |  |  |  |  |
|----------|----------------------------------------------------|------------------------------------|-------------------------------------------------------------------------------------------------------------------------------------------------------------------------------------------------------------------------------------|--|--|--|--|--|--|
| Chapter  | Page<br>No.                                        | Item                               | Summary                                                                                                                                                                                                                             |  |  |  |  |  |  |
| 5        | 35                                                 | 5.1 Planning and Design Principles | Build structures at the lot line to facilitate "human scale" development. Proposed MU zoning has a zero foot required setback.                                                                                                      |  |  |  |  |  |  |
| 5        | 39                                                 | Figure 5. Building<br>Height       | The plan recommends a 50 foot height limit in the rezone area to protect viewsheds from Calhoun and Dixon. MU2 (existing zoning) height limit is 45 feet. MU has unlimited height limit, allowing construction to the full 50 feet. |  |  |  |  |  |  |
| 5        | 41                                                 | 5.2 Development<br>Themes          | Triple residential units by 2021. Existing MU2 zoning has a density limit of 80 units per acre. Proposed MU has no density limit.                                                                                                   |  |  |  |  |  |  |
| 5        | 45                                                 | Land Use and<br>Development        | Aspirational goals for redevelopment, ground floor office space, increased density, more eyes on the street, and consolidated government offices.                                                                                   |  |  |  |  |  |  |

The Willoughby District Land Use Plan proposes height limits (see page 18 of **Attachment H**). The Willoughby District Land Use Plan Chapter 5 is incorporated by reference into the 2013 Comprehensive Plan. Citation in the Comprehensive Plan does not create a right to a certain development [CBJ 49.05.200(c)]. When a conditional use permit is proposed in the Aak'w Kwan district, the Planning Commission will be asked to review the proposal for conformity with the Comprehensive Plan [CBJ 49.15.330(f)(3)]. The Commission may use the context of a land use plan to establish conformity. For instance, the height limitation in the Willoughby District Land Use Plan protects the view from Calhoun Avenue and Dixon Avenue. If a mitigating measure was proposed that met this goal, the Commission could approve a height taller than that proposed in the land use plan, if height conformed to zoning limitations. MU has no height limit.