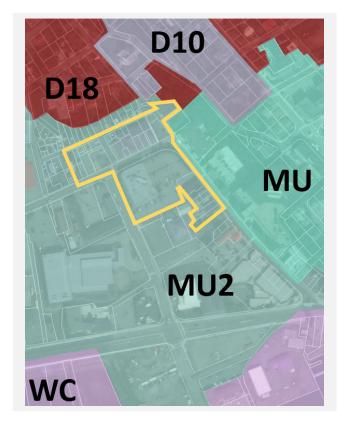

#### **SITE FEATURES AND ZONING**

| SURROUNDING ZONING AND LAND USES |           |  |
|----------------------------------|-----------|--|
| North (D18) Residential          |           |  |
| South (MU2)                      | Mixed Use |  |
| East (MU)                        | Mixed Use |  |
| West (MU2) Mixed Use             |           |  |

#### **BACKGROUND INFORMATION**

**Project Description** – The Central Council of Tlingit and Haida Tribes of Alaska (CCTHITA) has requested a rezone of properties they either control or influence (**Attachment A, B**) from MU2 to MU.

The Community Development Department asks the Commission to extend the boundary to Capital Avenue (Attachment C).

Central Council Tlingit & Haida File No: AME2022 0006 January 11, 2023 Page 4 of 13

A proposed ordinance map is provided in Attachment D.