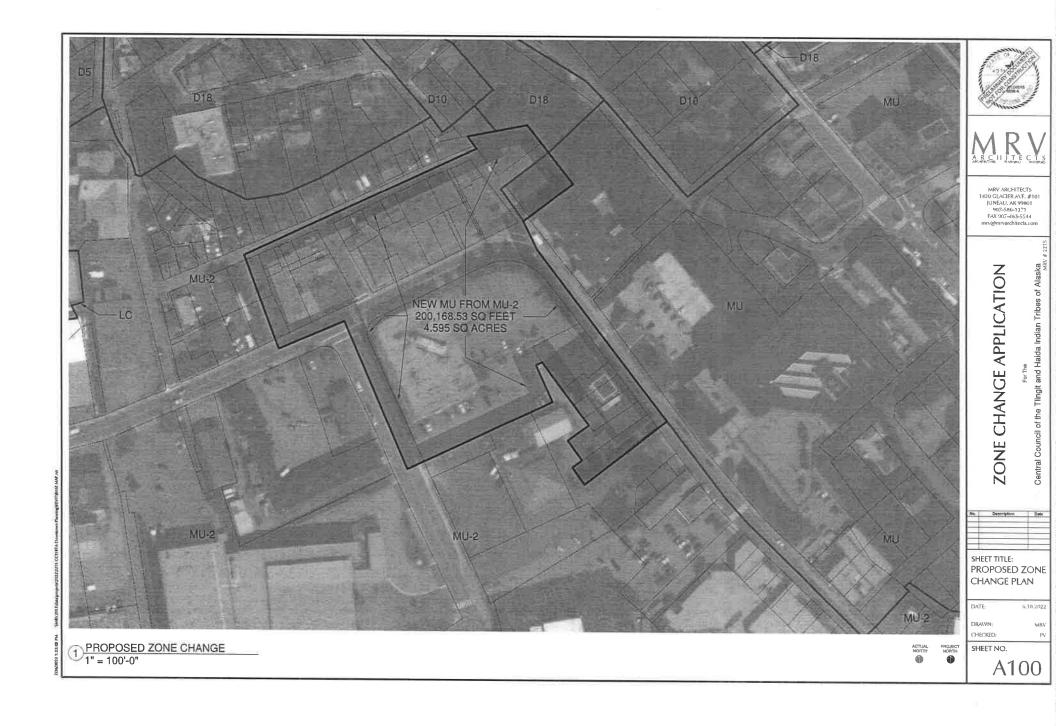

#### **BACKGROUND INFORMATION**

**Project Description** – The Central Council of Tlingit and Haida Tribes of Alaska (CCTHITA) has requested a rezone of properties they either control or influence (**Attachment A, B**) from MU2 to MU.

The Community Development Department asks the Commission to extend the boundary to Capital Avenue (Attachment C).

Central Council Tlingit & Haida File No: AME2022 0006 January 11, 2023 Page 4 of 13

A proposed ordinance map is provided in Attachment D.

#### **RECOMMENDATION**

Staff recommends the Planning Commission adopt the Director's analysis and findings and forward a recommendation of APPROVAL to the Assembly for the requested rezone of approximately 4.2 acres in the Aak'w Kwaan District from MU2 to MU, eliminating zoning setback requirements, lot coverage restrictions and height restrictions. This area includes 3.7 acres in the application, and a half-acre extension of the west boundary of the rezone to Capital Avenue.