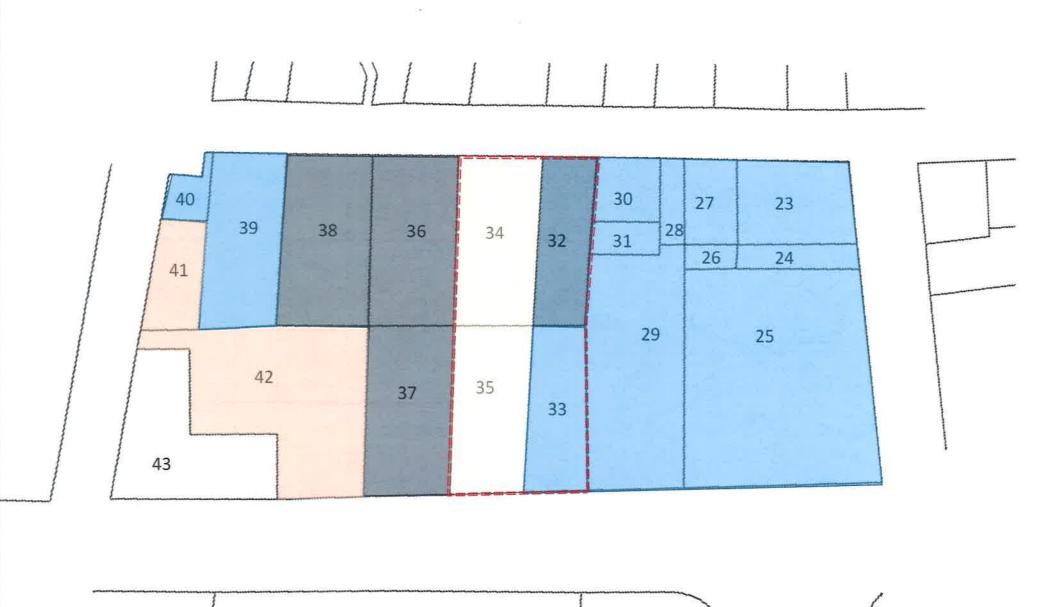

The Community Development Department asks the Commission to extend the boundary to Capital Avenue (Attachment C).

Central Council Tlingit & Haida File No: AME2022 0006 January 11, 2023 Page 4 of 13

A proposed ordinance map is provided in Attachment D.

The proposed MU zoning has a smaller lot sizes than the existing MU2 zoning. Under the Applicant's proposed rezone, three lots would become conforming, two of which are under one parcel code (See **Attachment B**). Under CBJ's proposed extension, the rezone does not impact conformity (See **Attachment C**).