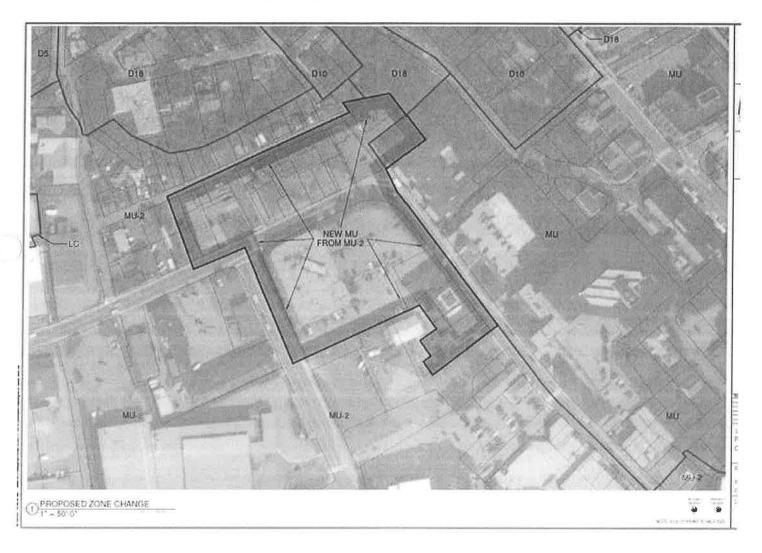

The Community Development Department asks the Commission to extend the boundary to Capital Avenue (Attachment C).

Central Council Tlingit & Haida File No: AME2022 0006 January 11, 2023 Page 4 of 13

A proposed ordinance map is provided in Attachment D.

Zoning district boundary lines are intended to follow property lines, centerlines of streets, alleys, streams (CBJ 49.25.110(f)).

Staff recommends that the rezone boundary proposed by CCTHITA be extended west to Capital Avenue. This extension provides for cohesive development. Lots on the same block have the same development standards, similar to the development dimensions under the Native Restricted Deeds.