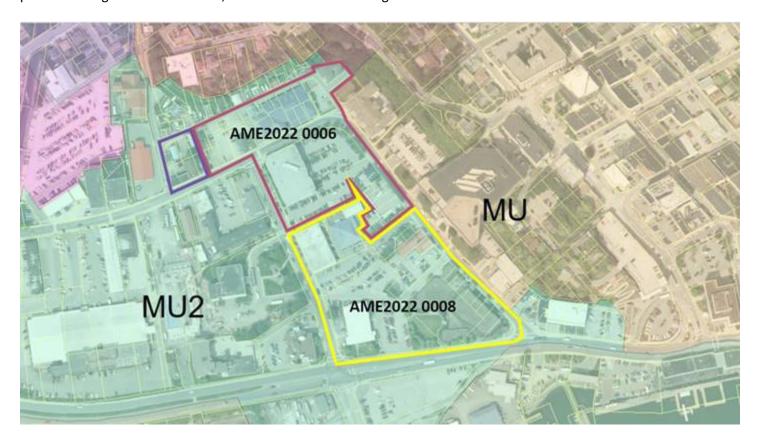

**TO:** Michael LeVine, Chair, Planning Commission

BY: Irene Gallion, Senior Planner

THROUGH: Jill Maclean, Director, AICP

**PROPOSAL:** Applicant requests rezone for approximately 3.7 acres in the Aak'w Kwaan District from MU2 to MU, eliminating setback requirements, lot coverage restrictions and height restrictions.

#### **BACKGROUND INFORMATION**

**Project Description** – The Central Council of Tlingit and Haida Tribes of Alaska (CCTHITA) has requested a rezone of properties they either control or influence (**Attachment A, B**) from MU2 to MU.

The Community Development Department asks the Commission to extend the boundary to Capital Avenue (Attachment C).

Central Council Tlingit & Haida File No: AME2022 0006 January 11, 2023 Page 4 of 13

A proposed ordinance map is provided in Attachment D.

**Potential for Subdivision** – Minimum lot size is 4,000 under current MU2 zoning, and 3,000 under proposed MU zoning.

The estimate of lots that could result from subdivision assumes consolidation of larger parcels of multiple lots, then subdivision into lots of conforming size. The sub-dividable lots could provide 39 lots under proposed MU zoning, as opposed to 28 lots under current MU2 zoning (Attachment F).