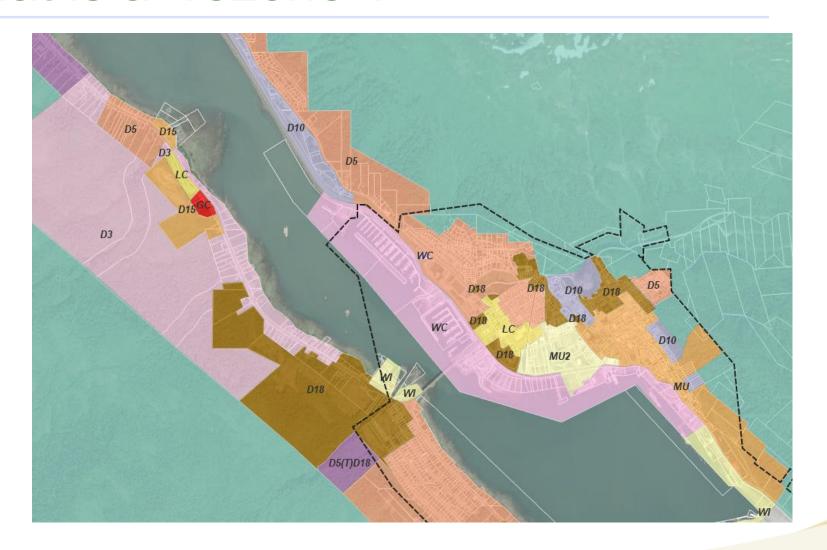

#### **SITE FEATURES AND ZONING**

| SURROUNDING ZONING AND LAND USES |           |  |
|----------------------------------|-----------|--|
| North (D18) Residential          |           |  |
| South (MU2)                      | Mixed Use |  |
| East (MU)                        | Mixed Use |  |
| West (MU2) Mixed Use             |           |  |

#### **CURRENT ZONING MAP**