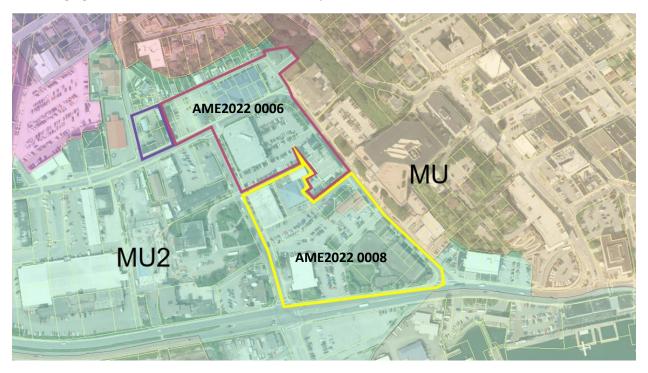

#### **SITE FEATURES AND ZONING**

| SURROUNDING ZONING AND LAND USES |           |  |
|----------------------------------|-----------|--|
| North (D18) Residential          |           |  |
| South (MU2)                      | Mixed Use |  |
| East (MU)                        | Mixed Use |  |
| West (MU2) Mixed Use             |           |  |

#### **CURRENT ZONING MAP**

The proposed MU zoning has a smaller lot sizes than the existing MU2 zoning. Under the Applicant's proposed rezone, three lots would become conforming, two of which are under one parcel code (See **Attachment B**). Under CBJ's proposed extension, the rezone does not impact conformity (See **Attachment C**).