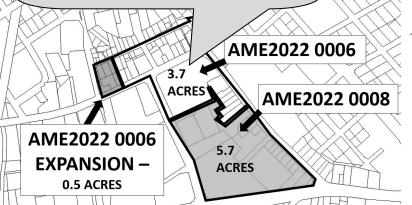

**Analysis:** The proposed CCTHITA rezone is 3.7 acres and is west of existing MU zoning. The proposed extension is 0.5 acres.

**Finding: Yes.** The proposed rezone meets the minimum area. The proposed rezone is an extension of existing MU.

#### **RECOMMENDATION**

Staff recommends the Planning Commission adopt the Director's analysis and findings and forward a recommendation of APPROVAL to the Assembly for the requested rezone of approximately 4.2 acres in the Aak'w Kwaan District from MU2 to MU, eliminating zoning setback requirements, lot coverage restrictions and height restrictions. This area includes 3.7 acres in the application, and a half-acre extension of the west boundary of the rezone to Capital Avenue.