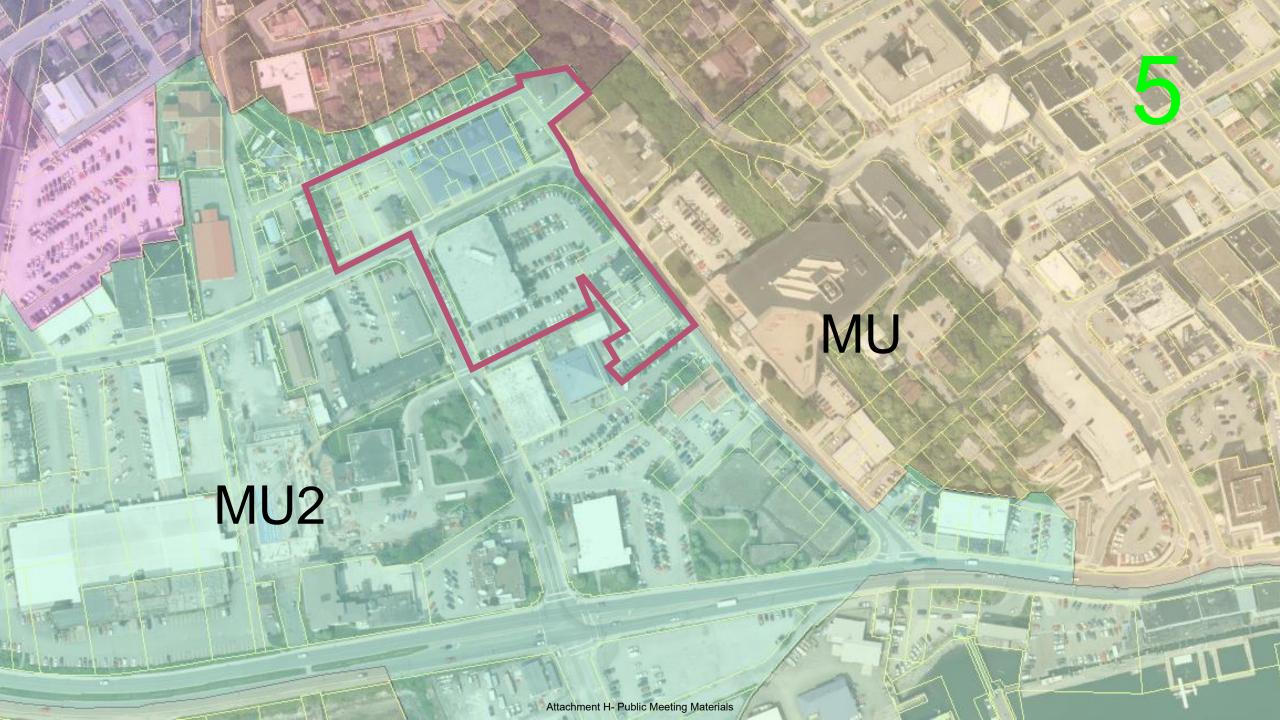

#### **SITE FEATURES AND ZONING**

| SURROUNDING ZONING AND LAND USES |           |  |
|----------------------------------|-----------|--|
| North (D18) Residential          |           |  |
| South (MU2)                      | Mixed Use |  |
| East (MU)                        | Mixed Use |  |
| West (MU2) Mixed Use             |           |  |

#### **CURRENT ZONING MAP**

#### **LAND USE DESIGNATION MAP**