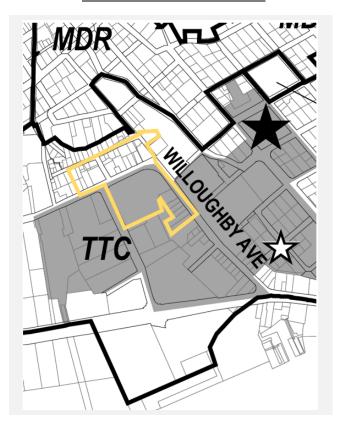

Village Street and Warrior Street do not have sidewalks.

**Proximity to Public Transportation** – Capital Transit has an outbound stop at the southwest corner of the Andrew Hope Building, within the proposed rezone. The closest inbound stop is in the 600 block of Willoughby Avenue. The blue stars in the image below represent Capital Transit stops.