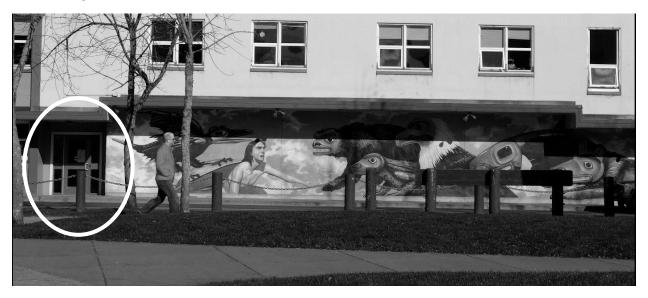

Left: Gaajaa Hít was constructed in 1971 as a community center for the Village. The 1977 totem poles honor the Eagle and Raven clans of the Auk Tribe. The screen was designed and painted in 1977. Tlingit elder Cecilia Kunz named Gaajaa Hít by in 2000.