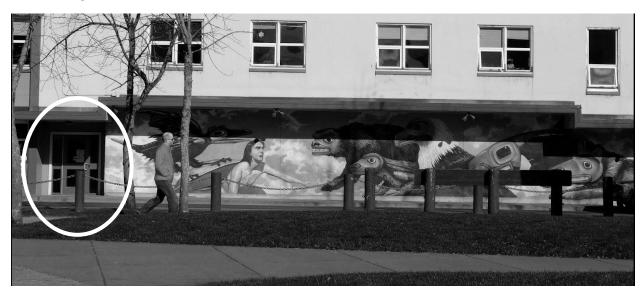

Village Street and Warrior Street do not have sidewalks.

**Proximity to Public Transportation** – Capital Transit has an outbound stop at the southwest corner of the Andrew Hope Building, within the proposed rezone. The closest inbound stop is in the 600 block of Willoughby Avenue. The blue stars in the image below represent Capital Transit stops.