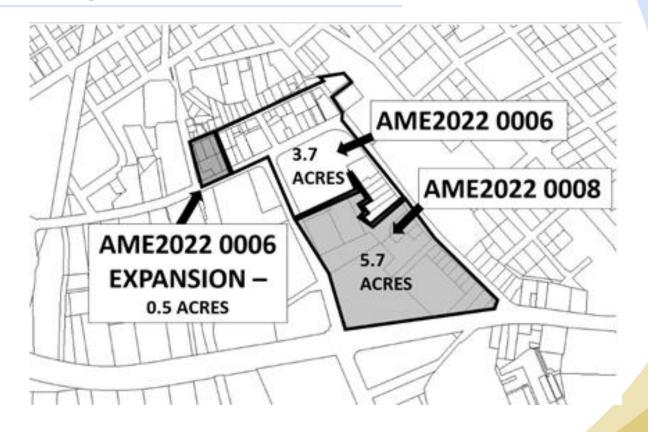

**Analysis:** The proposed CCTHITA rezone is 3.7 acres and is west of existing MU zoning. The proposed extension is 0.5 acres.

**Finding: Yes.** The proposed rezone meets the minimum area. The proposed rezone is an extension of existing MU.

#### **RECOMMENDATION**

Staff recommends the Planning Commission adopt the Director's analysis and findings and forward a recommendation of APPROVAL to the Assembly for the requested rezone of approximately 4.2 acres in the Aak'w Kwaan District from MU2 to MU, eliminating zoning setback requirements, lot coverage restrictions and height restrictions. This area includes 3.7 acres in the application, and a half-acre extension of the west boundary of the rezone to Capital Avenue.

<u>Proposed Motion</u>: I move the Commission accept staff findings and analysis, and forward a recommendation of approval of AME2022 0006 to the Assembly; a rezone of approximately 4.2 acres in the Aak'w Kwan District, from MU2 to MU, eliminating zoning setback requirements, lot coverage restrictions and height restrictions. The area includes the 3.7 acres proposed by the Central Council of Tlingit and Haida Tribes of Alaska, and staff's proposed half acre extension westward to Capital Avenue. I ask for unanimous consent.