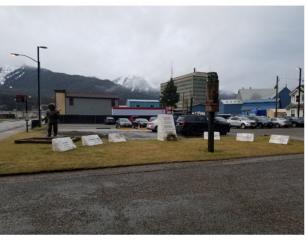

#### **COMMUNITY SERVICES**

The table below summarizes community services that may be affected by the proposed rezone.

| Service      | Summary                                                                                                                                                                  |
|--------------|--------------------------------------------------------------------------------------------------------------------------------------------------------------------------|
| Water/Sewer  | CBJ                                                                                                                                                                      |
| Fire Service | Downtown Fire Station                                                                                                                                                    |
| Schools      | Schools that serve the proposed rezone area: Harborview Elementary School, Montessori Borealis, Yaakoosge Daakahidi Alternative High School, Juneau Douglas High School, |
| Recreation   | Andrew Hope Building/Elizabeth Peratrovich Hall, Alaska Native Veterans Memorial, Gaajaa Hít                                                                             |

#### **ENVIRONMENTAL, CONSERVATION, HISTORIC, AND ARCHEOLOGICAL RESOURCES**

The table below summarizes Conservation, Historic, and Archeological Resources which may be affected by the proposed rezone.

| Resource      | Summary                                     |
|---------------|---------------------------------------------|
| Conservation  | None                                        |
| Wetlands      | None                                        |
| Anadromous    | None                                        |
| Historic      | Alaska Native Veterans Memorial, Gaajaa Hít |
| Archeological | None Known                                  |

Central Council Tlingit & Haida File No: AME2022 0006 January 11, 2023 Page 8 of 13

ABOVE: The Alaska Native Veterans Memorial to the southwest of the Andrew Hope Building. The engraving says, in part, "This memorial is dedicated to all Alaska Native Veterans who served in the United States Armed Forces. Let us not dwell on their passing, but remember their shining spirits that will live on forever."