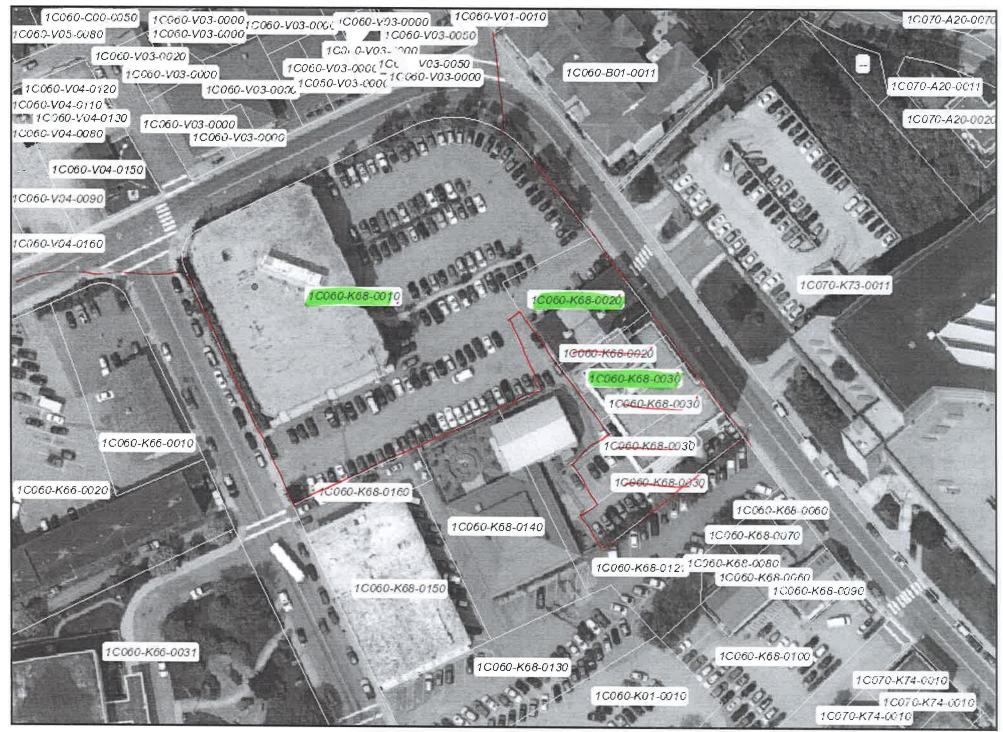

Native Restricted Deeds - Six impacted lots are under Native Restricted Deeds, a special land status (Attachment E). CBJ has no lawful oversight of the lots. By agreement with the Tribes, CBJ will respond to public health and safety issues.

**Potential for Subdivision** – Minimum lot size is 4,000 under current MU2 zoning, and 3,000 under proposed MU zoning.

The estimate of lots that could result from subdivision assumes consolidation of larger parcels of multiple lots, then subdivision into lots of conforming size. The sub-dividable lots could provide 39 lots under proposed MU zoning, as opposed to 28 lots under current MU2 zoning (Attachment F).