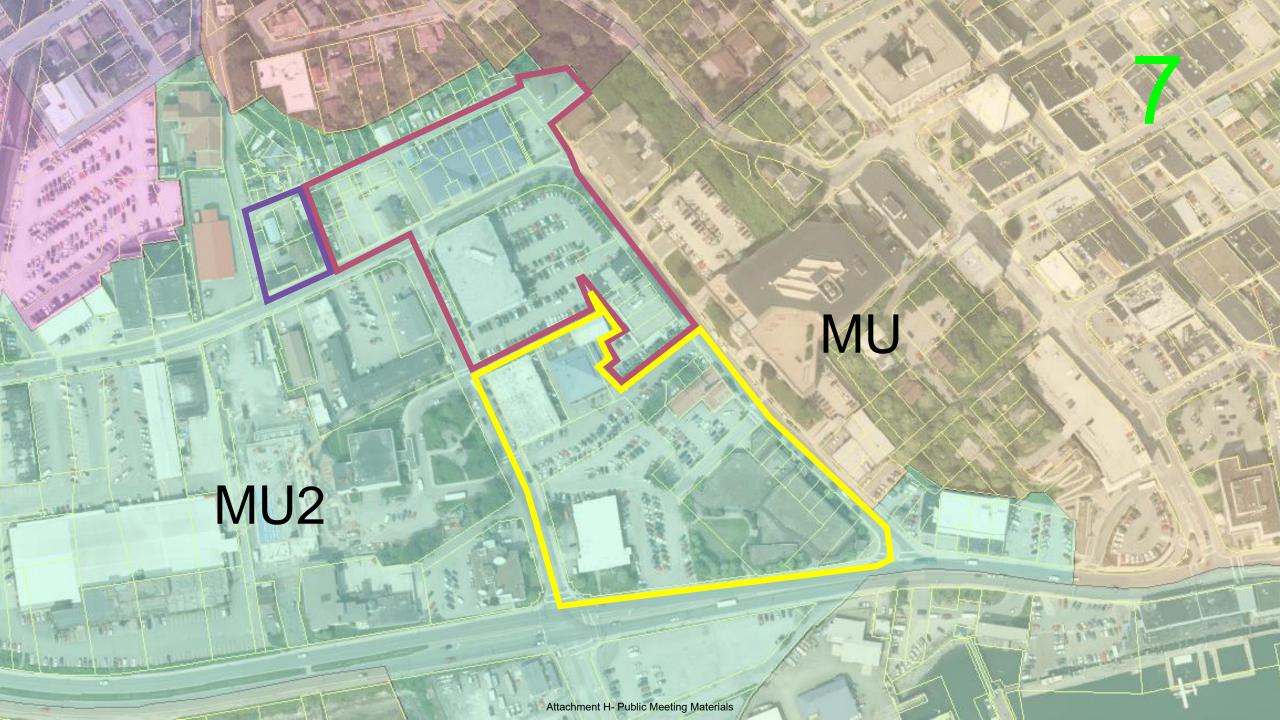

#### **BACKGROUND INFORMATION**

**Project Description** – The Central Council of Tlingit and Haida Tribes of Alaska (CCTHITA) has requested a rezone of properties they either control or influence (**Attachment A, B**) from MU2 to MU.

The Community Development Department asks the Commission to extend the boundary to Capital Avenue (Attachment C).

Central Council Tlingit & Haida File No: AME2022 0006 January 11, 2023 Page 4 of 13

A proposed ordinance map is provided in Attachment D.

The proposed MU zoning has a smaller lot sizes than the existing MU2 zoning. Under the Applicant's proposed rezone, three lots would become conforming, two of which are under one parcel code (See **Attachment B**). Under CBJ's proposed extension, the rezone does not impact conformity (See **Attachment C**).