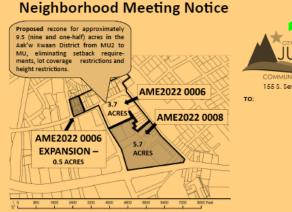

**TO:** Michael LeVine, Chair, Planning Commission

BY: Irene Gallion, Senior Planner

THROUGH: Jill Maclean, Director, AICP

**PROPOSAL:** Applicant requests rezone for approximately 3.7 acres in the Aak'w Kwaan District from MU2 to MU, eliminating setback requirements, lot coverage restrictions and height restrictions.

#### **BACKGROUND INFORMATION**

**Project Description** – The Central Council of Tlingit and Haida Tribes of Alaska (CCTHITA) has requested a rezone of properties they either control or influence (**Attachment A, B**) from MU2 to MU.

The Community Development Department asks the Commission to extend the boundary to Capital Avenue (Attachment C).

Central Council Tlingit & Haida File No: AME2022 0006 January 11, 2023 Page 4 of 13

A proposed ordinance map is provided in Attachment D.