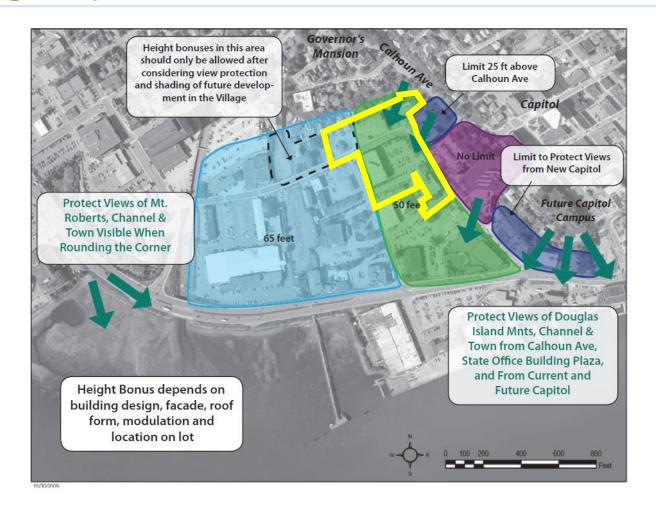

MU2 (existing) and MU zoning (proposed) both facilitate the Housing Action Plan. MU allows higher residential density.

| 2011 Wil | 2011 Willoughby District Land Use Plan, Chapter 5* |                                    |                                                                                                                                                                                                                                     |  |  |  |  |  |  |
|----------|----------------------------------------------------|------------------------------------|-------------------------------------------------------------------------------------------------------------------------------------------------------------------------------------------------------------------------------------|--|--|--|--|--|--|
| Chapter  | Page<br>No.                                        | Item                               | Summary                                                                                                                                                                                                                             |  |  |  |  |  |  |
| 5        | 35                                                 | 5.1 Planning and Design Principles | Build structures at the lot line to facilitate "human scale" development. Proposed MU zoning has a zero foot required setback.                                                                                                      |  |  |  |  |  |  |
| 5        | 39                                                 | Figure 5. Building<br>Height       | The plan recommends a 50 foot height limit in the rezone area to protect viewsheds from Calhoun and Dixon. MU2 (existing zoning) height limit is 45 feet. MU has unlimited height limit, allowing construction to the full 50 feet. |  |  |  |  |  |  |
| 5        | 41                                                 | 5.2 Development<br>Themes          | Triple residential units by 2021. Existing MU2 zoning has a density limit of 80 units per acre. Proposed MU has no density limit.                                                                                                   |  |  |  |  |  |  |
| 5        | 45                                                 | Land Use and<br>Development        | Aspirational goals for redevelopment, ground floor office space, increased density, more eyes on the street, and consolidated government offices.                                                                                   |  |  |  |  |  |  |

The Willoughby District Land Use Plan proposes height limits (see page 18 of **Attachment H**). The Willoughby District Land Use Plan Chapter 5 is incorporated by reference into the 2013 Comprehensive Plan. Citation in the Comprehensive Plan does not create a right to a certain development [CBJ 49.05.200(c)]. When a conditional use permit is proposed in the Aak'w Kwan district, the Planning Commission will be asked to review the proposal for conformity with the Comprehensive Plan [CBJ 49.15.330(f)(3)]. The Commission may use the context of a land use plan to establish conformity. For instance, the height limitation in the Willoughby District Land Use Plan protects the view from Calhoun Avenue and Dixon Avenue. If a mitigating measure was proposed that met this goal, the Commission could approve a height taller than that proposed in the land use plan, if height conformed to zoning limitations. MU has no height limit.