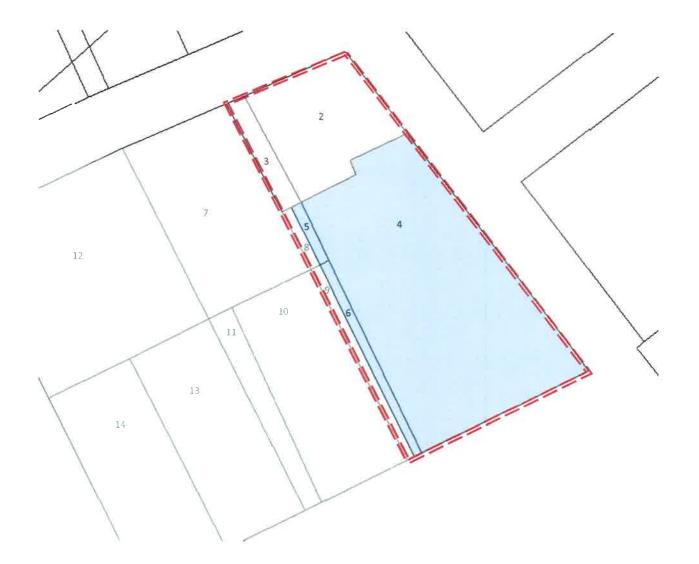

#### **BACKGROUND INFORMATION**

**Project Description** – The Central Council of Tlingit and Haida Tribes of Alaska (CCTHITA) has requested a rezone of properties they either control or influence (**Attachment A, B**) from MU2 to MU.

The proposed MU zoning has a smaller lot sizes than the existing MU2 zoning. Under the Applicant's proposed rezone, three lots would become conforming, two of which are under one parcel code (See **Attachment B**). Under CBJ's proposed extension, the rezone does not impact conformity (See **Attachment C**).