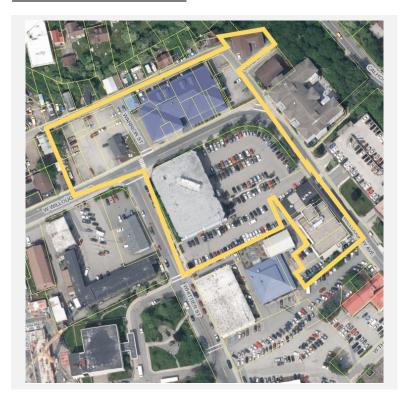

#### **CURRENT ZONING MAP**

#### **LAND USE DESIGNATION MAP**

#### **BACKGROUND INFORMATION**

**Project Description** – The Central Council of Tlingit and Haida Tribes of Alaska (CCTHITA) has requested a rezone of properties they either control or influence (**Attachment A, B**) from MU2 to MU.

The Community Development Department asks the Commission to extend the boundary to Capital Avenue (Attachment C).

Central Council Tlingit & Haida File No: AME2022 0006 January 11, 2023 Page 4 of 13

A proposed ordinance map is provided in Attachment D.