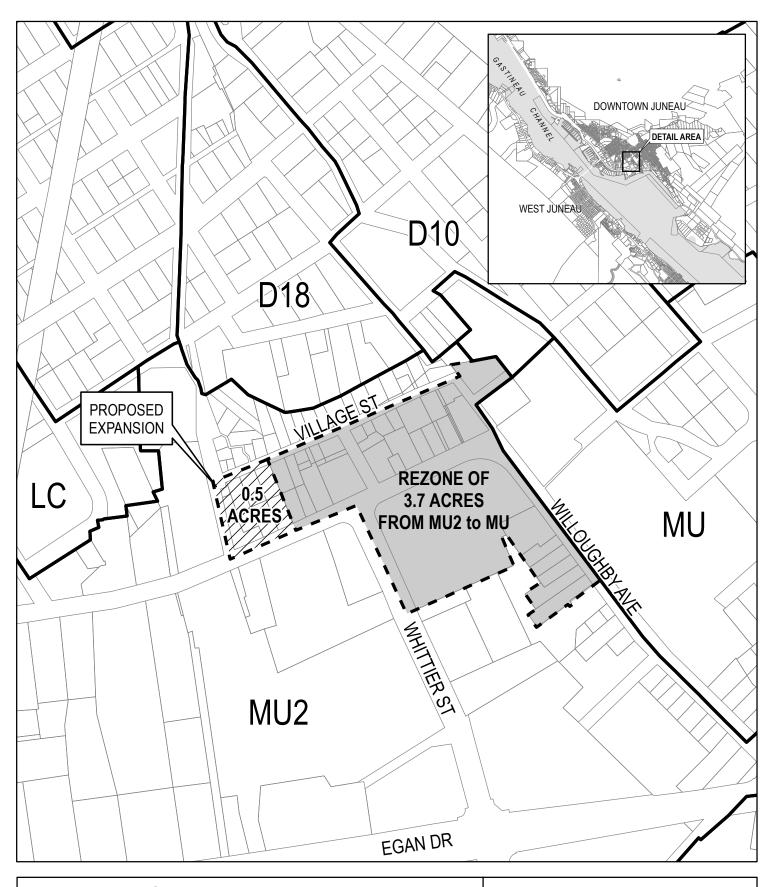

**TO:** Michael LeVine, Chair, Planning Commission

BY: Irene Gallion, Senior Planner

THROUGH: Jill Maclean, Director, AICP

**PROPOSAL:** Applicant requests rezone for approximately 3.7 acres in the Aak'w Kwaan District from MU2 to MU, eliminating setback requirements, lot coverage restrictions and height restrictions.

**STAFF RECOMMENDATION:** Staff recommends the Planning Commission extend the rezone west to Capital Avenue, then forward a recommendation of APPROVAL to the Assembly.

#### **KEY CONSIDERATIONS FOR REVIEW:**

- Staff recommends extending the boundaries west to Capital Avenue, for cohesive block development.
- Proposed MU zoning is consistent with Native Restricted Deeded land, which has no dimensional standards.
- Proposed MU zoning facilitates Willoughby District Land Use Plan Chapter 5:
  - Zero setbacks for construction to the lot line.
  - Current height limit 45 feet. Proposed zoning would allow construction to the planned height of 55 or 65 feet, depending on area.
- Zero setbacks facilitates canopy construction, improving pedestrian experience.

#### **BACKGROUND INFORMATION**

**Project Description** – The Central Council of Tlingit and Haida Tribes of Alaska (CCTHITA) has requested a rezone of properties they either control or influence (**Attachment A, B**) from MU2 to MU.

The Community Development Department asks the Commission to extend the boundary to Capital Avenue (Attachment C).

Central Council Tlingit & Haida File No: AME2022 0006 January 11, 2023 Page 4 of 13

A proposed ordinance map is provided in Attachment D.

**Analysis:** The proposed CCTHITA rezone is 3.7 acres and is west of existing MU zoning. The proposed extension is 0.5 acres.

**Finding: Yes.** The proposed rezone meets the minimum area. The proposed rezone is an extension of existing MU.

#### **RECOMMENDATION**

Staff recommends the Planning Commission adopt the Director's analysis and findings and forward a recommendation of APPROVAL to the Assembly for the requested rezone of approximately 4.2 acres in the Aak'w Kwaan District from MU2 to MU, eliminating zoning setback requirements, lot coverage restrictions and height restrictions. This area includes 3.7 acres in the application, and a half-acre extension of the west boundary of the rezone to Capital Avenue.

<u>Proposed Motion</u>: I move the Commission accept staff findings and analysis, and forward a recommendation of approval of AME2022 0006 to the Assembly; a rezone of approximately 4.2 acres in the Aak'w Kwan District, from MU2 to MU, eliminating zoning setback requirements, lot coverage restrictions and height restrictions. The area includes the 3.7 acres proposed by the Central Council of Tlingit and Haida Tribes of Alaska, and staff's proposed half acre extension westward to Capital Avenue. I ask for unanimous consent.