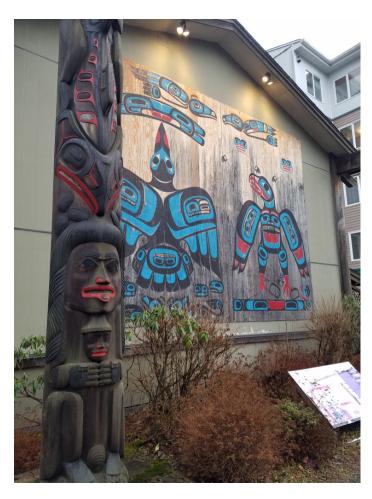

Left: Gaajaa Hít was constructed in 1971 as a community center for the Village. The 1977 totem poles honor the Eagle and Raven clans of the Auk Tribe. The screen was designed and painted in 1977. Tlingit elder Cecilia Kunz named Gaajaa Hít by in 2000.