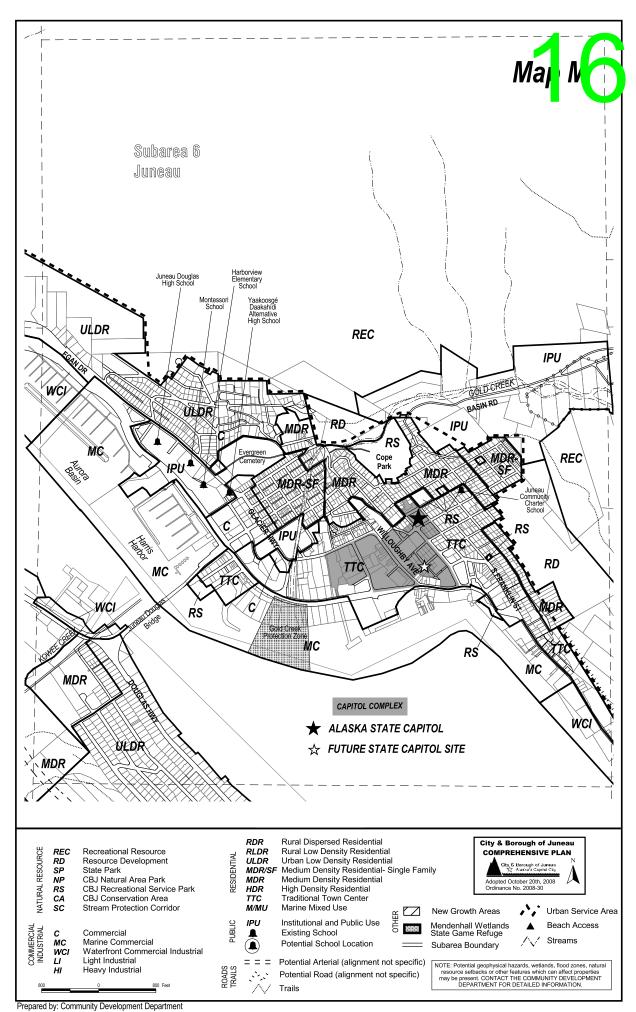

The Comprehensive Plan maps the area as Traditional Town Center and Capitol Complex.

**Traditional Town Center (TTC):** These lands are characterized by high density residential and non-residential land uses in downtown areas and around shopping centers, the University, major employment centers and public transit corridors, as well as other areas suitable for a mixture of retail, office, general commercial, and high density residential uses at densities at 18 or more residential units per acre. Residential and non-residential uses could be combined within a single structure, including off-street parking. Ground floor retail space facing roads with parking behind the retail and housing above would be an appropriate and efficient use of the land.

MU2 (existing) and MU (proposed) zoning conform to this land use.

**Capitol Complex:** An area in downtown Juneau which could contain legislative hearing rooms, offices, meeting rooms, pedestrian-friendly circulation systems, parking, transit services, seasonal and short-term accommodations, food and beverage services, cultural and entertainment activities, and other facilities which support the legislative activities of the state capital in Juneau. This area is shown on the land use maps for Subarea 6, particularly Map M, and is centered on Telephone Hill, the proposed site of a new State Capitol building.