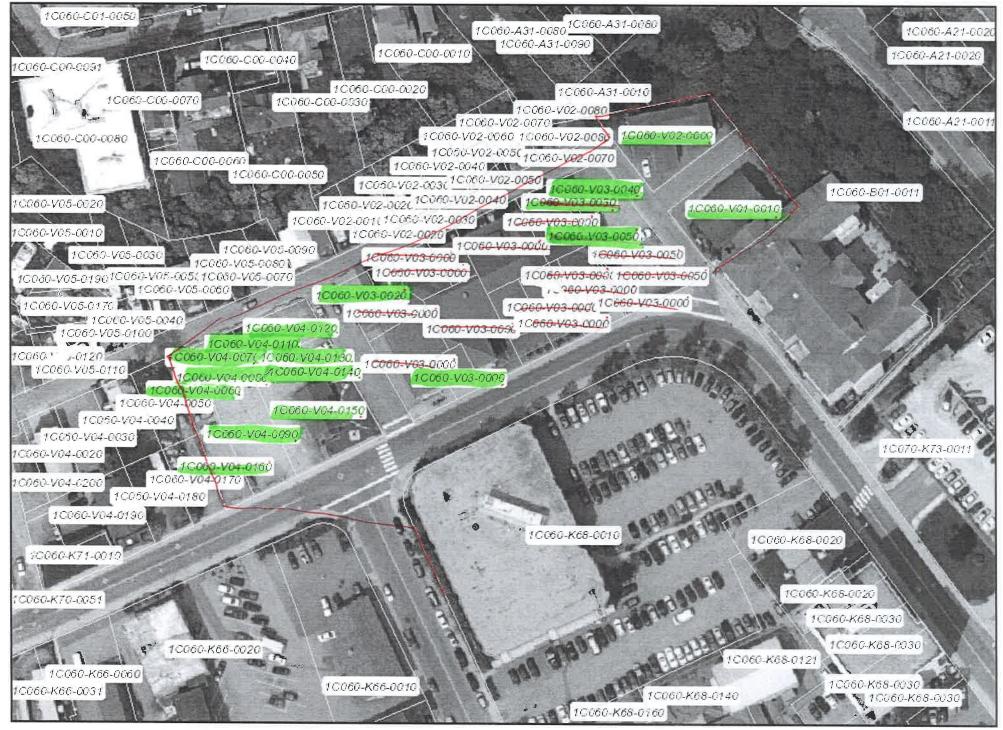

Native Restricted Deeds - Six impacted lots are under Native Restricted Deeds, a special land status (Attachment E). CBJ has no lawful oversight of the lots. By agreement with the Tribes, CBJ will respond to public health and safety issues.

**Potential for Subdivision** – Minimum lot size is 4,000 under current MU2 zoning, and 3,000 under proposed MU zoning.

The estimate of lots that could result from subdivision assumes consolidation of larger parcels of multiple lots, then subdivision into lots of conforming size. The sub-dividable lots could provide 39 lots under proposed MU zoning, as opposed to 28 lots under current MU2 zoning (Attachment F).