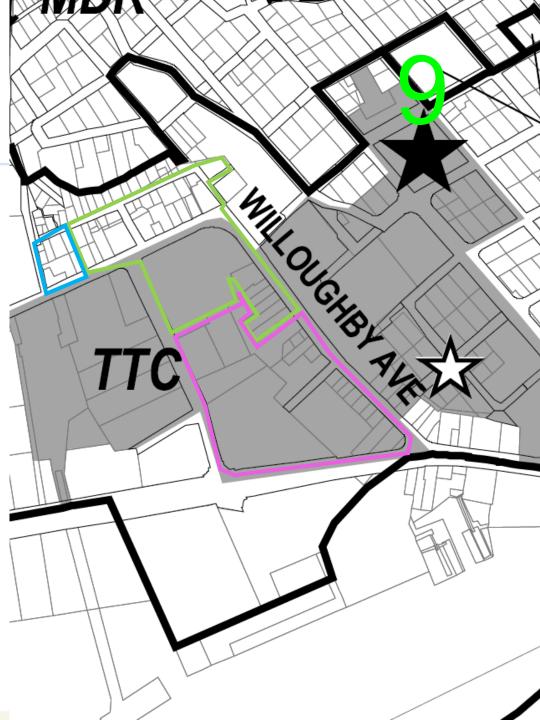

Village Street and Warrior Street do not have sidewalks.

**Proximity to Public Transportation** – Capital Transit has an outbound stop at the southwest corner of the Andrew Hope Building, within the proposed rezone. The closest inbound stop is in the 600 block of Willoughby Avenue. The blue stars in the image below represent Capital Transit stops.