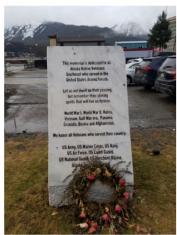

Central Council Tlingit & Haida File No: AME2022 0006 January 11, 2023 Page 8 of 13

ABOVE: The Alaska Native Veterans Memorial to the southwest of the Andrew Hope Building. The engraving says, in part, "This memorial is dedicated to all Alaska Native Veterans who served in the United States Armed Forces. Let us not dwell on their passing, but remember their shining spirits that will live on forever."