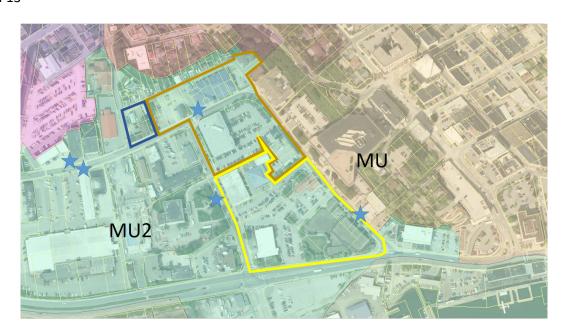

Village Street and Warrior Street do not have sidewalks.

**Proximity to Public Transportation** – Capital Transit has an outbound stop at the southwest corner of the Andrew Hope Building, within the proposed rezone. The closest inbound stop is in the 600 block of Willoughby Avenue. The blue stars in the image below represent Capital Transit stops.

#### **COMMUNITY SERVICES**

The table below summarizes community services that may be affected by the proposed rezone.

| Service      | Summary                                                                                                                                                                  |
|--------------|--------------------------------------------------------------------------------------------------------------------------------------------------------------------------|
| Water/Sewer  | CBJ                                                                                                                                                                      |
| Fire Service | Downtown Fire Station                                                                                                                                                    |
| Schools      | Schools that serve the proposed rezone area: Harborview Elementary School, Montessori Borealis, Yaakoosge Daakahidi Alternative High School, Juneau Douglas High School, |
| Recreation   | Andrew Hope Building/Elizabeth Peratrovich Hall, Alaska Native Veterans Memorial, Gaajaa Hít                                                                             |

#### **ENVIRONMENTAL, CONSERVATION, HISTORIC, AND ARCHEOLOGICAL RESOURCES**

The table below summarizes Conservation, Historic, and Archeological Resources which may be affected by the proposed rezone.

| Resource      | Summary                                     |
|---------------|---------------------------------------------|
| Conservation  | None                                        |
| Wetlands      | None                                        |
| Anadromous    | None                                        |
| Historic      | Alaska Native Veterans Memorial, Gaajaa Hít |
| Archeological | None Known                                  |