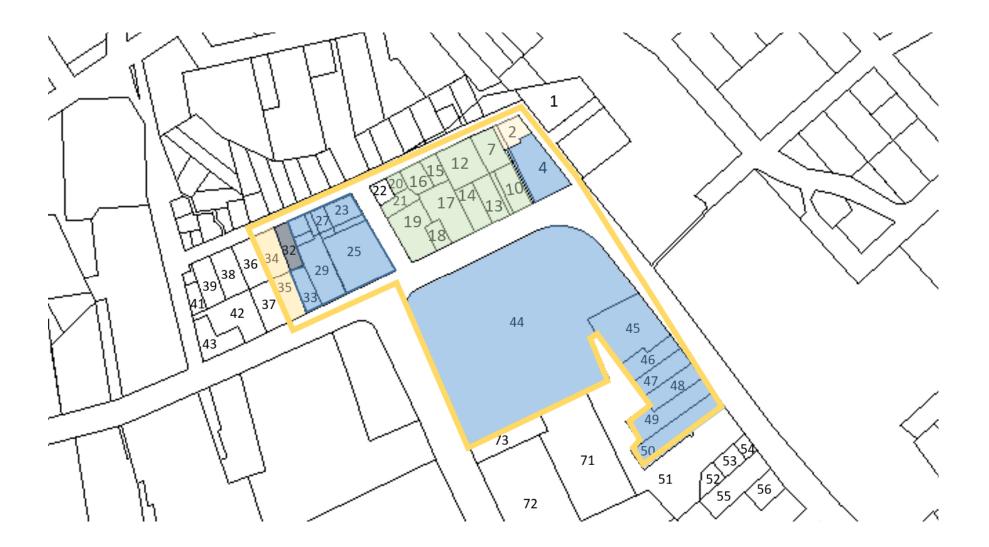

The Community Development Department asks the Commission to extend the boundary to Capital Avenue (Attachment C).

Central Council Tlingit & Haida File No: AME2022 0006 January 11, 2023 Page 4 of 13

A proposed ordinance map is provided in Attachment D.