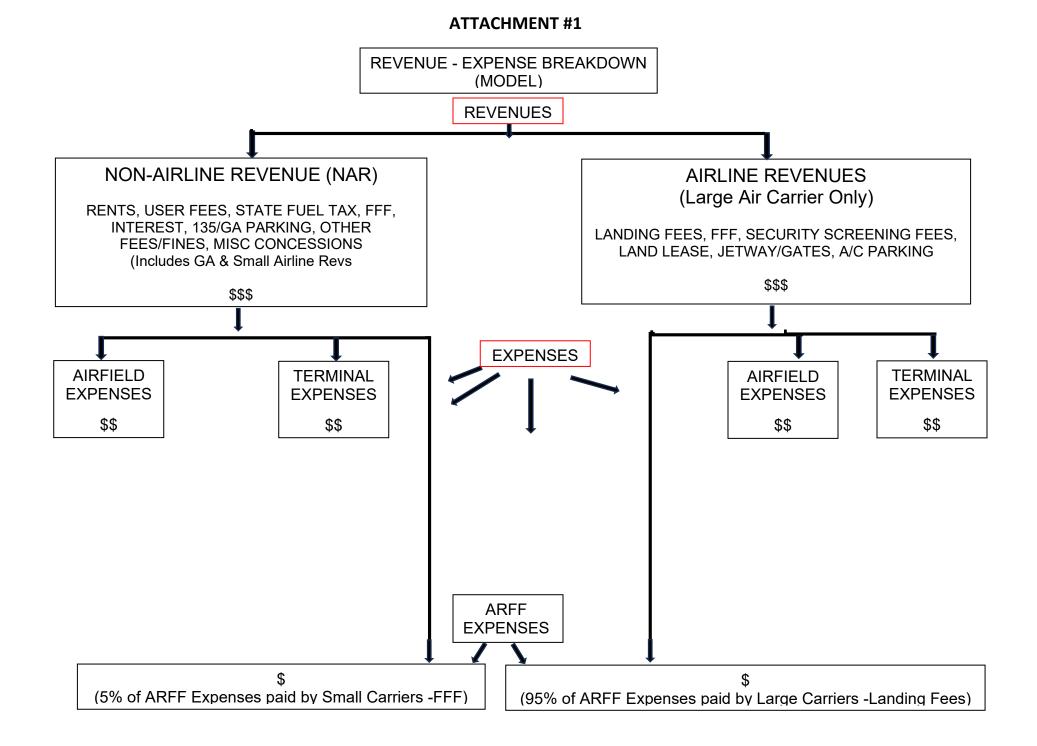

## **KEY BUDGET POINTS**

- JNU Airport is a CBJ Enterprise Fund
- Airport Financial Model assists in balancing Revenues and Expenses
- Expenses and Revenues are allocated to cost centers through negotiations
- Airport Rates & Fees are continuously compared against industry standards (other airports)
- Airport must consider equitable balance between Airport and tenants/user; *'fair and not unjustly biased'*
- Establishing Rates/Fees is a public process and set by Regulation