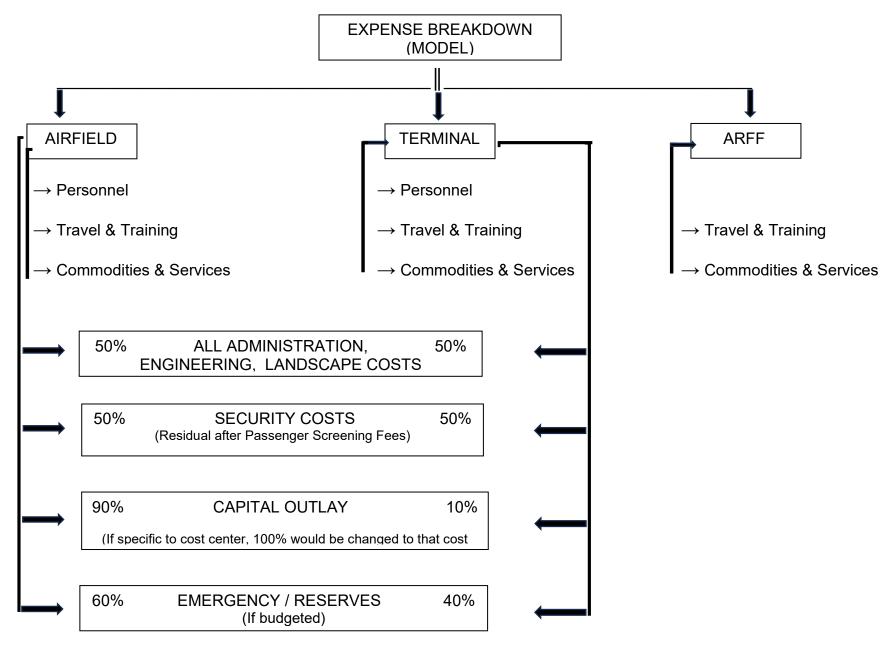

## **KEY BUDGET POINTS**

- JNU Airport is a CBJ Enterprise Fund
- Airport Financial Model assists in balancing Revenues and Expenses
- Expenses and Revenues are allocated to cost centers through negotiations
- Airport Rates & Fees are continuously compared against industry standards (other airports)
- Airport must consider equitable balance between Airport and tenants/user; *'fair and not unjustly biased'*
- Establishing Rates/Fees is a public process and set by Regulation