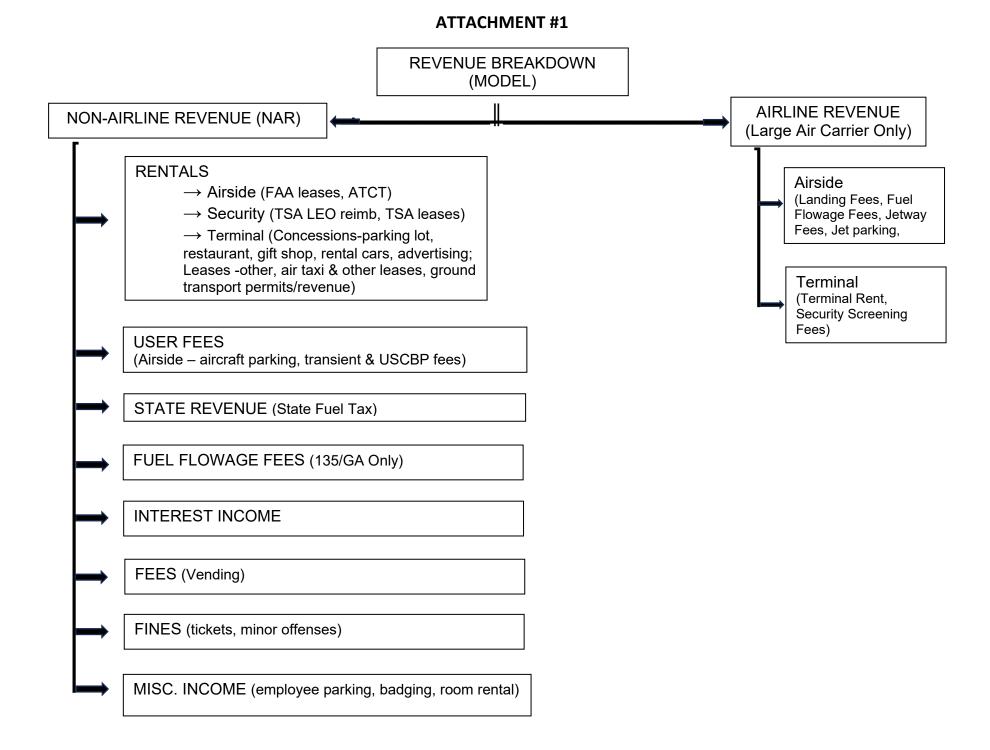

## **NON-AIRLINE REVENUE BREAKDOWN**

does not include Airline Revenue (Air Carrier)

|                                     |                          | Industry Standard<br>Allocations |          |
|-------------------------------------|--------------------------|----------------------------------|----------|
|                                     |                          | Terminal                         | Airfield |
| RENTALS<br>Concessions              |                          |                                  |          |
|                                     | Parking Lot              | 100%                             |          |
|                                     | Restaurant               | 100%                             |          |
|                                     | Rental Car               | 100%                             |          |
|                                     | Rental Car Storage       |                                  | 100%     |
|                                     | Gift Shop                | 100%                             |          |
|                                     | Taxi/Access Fees         | 100%                             |          |
|                                     | Advertising              | 100%                             |          |
| Terminal Leases                     |                          |                                  |          |
|                                     | TSA-LEO Lease/reimb      | 100%                             |          |
|                                     | FAA Leases               | 100%                             |          |
|                                     | Other Terminal Leases    | 100%                             |          |
|                                     |                          |                                  |          |
| Airfield Leases                     | Airfield Ground Leases   |                                  | 100%     |
|                                     | Ameia Orbana Ecases      |                                  | 10070    |
| USER FEES                           |                          |                                  |          |
|                                     | Terminal Jetway          |                                  | 100%     |
|                                     | Airfield A/C pkg         |                                  | 100%     |
| STATE REVENUE                       | (State fuel tax)         |                                  | 100%     |
| FUEL FLOWAGE FEES (non air carrier) |                          |                                  | 100%     |
| INTEREST INCOME                     |                          | 50%                              | 50%      |
| FEES (vending)                      |                          | 100%                             |          |
| FINES (tickets, minor offenses)     |                          | 100%                             |          |
| MISC. INCOME                        |                          |                                  |          |
|                                     | Phone,                   | 100%                             |          |
|                                     | Fire Dept fuel reimburse | 10070                            | 100%     |
|                                     | Employee parking,        | 50%                              |          |
|                                     | Badging                  | 50%                              |          |
|                                     | Water/sewer utilities    |                                  | 100%     |
|                                     | Other Misc.              | 50%                              |          |