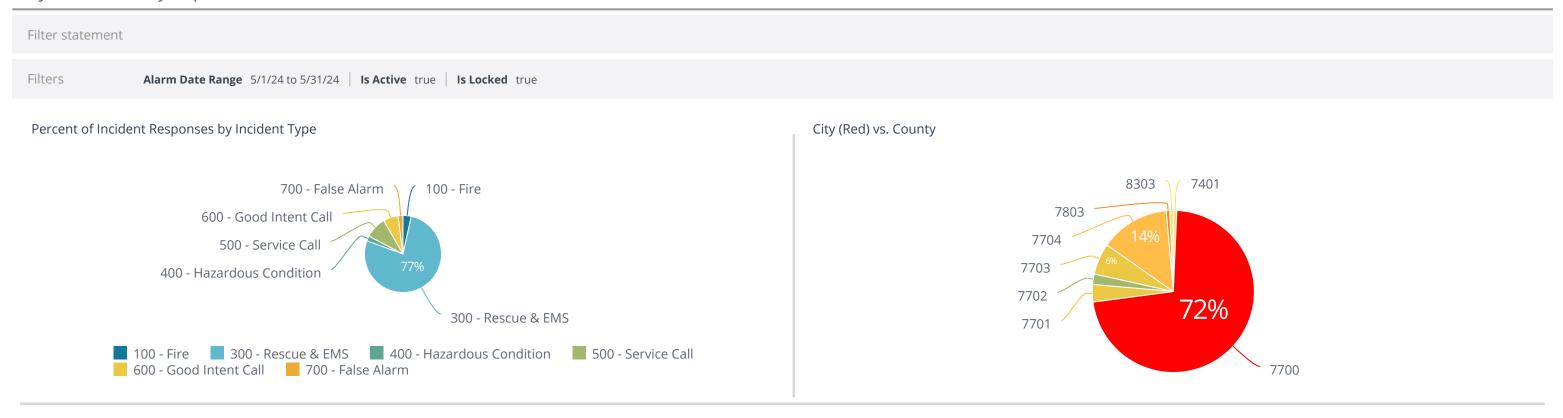

## Filter statement

| Filters | <b>Alarm Date Range</b> | 5/1/24 to 5/31/24 | Is Active | true | Is Locked | true |
|---------|-------------------------|-------------------|-----------|------|-----------|------|
|         |                         |                   |           |      |           |      |