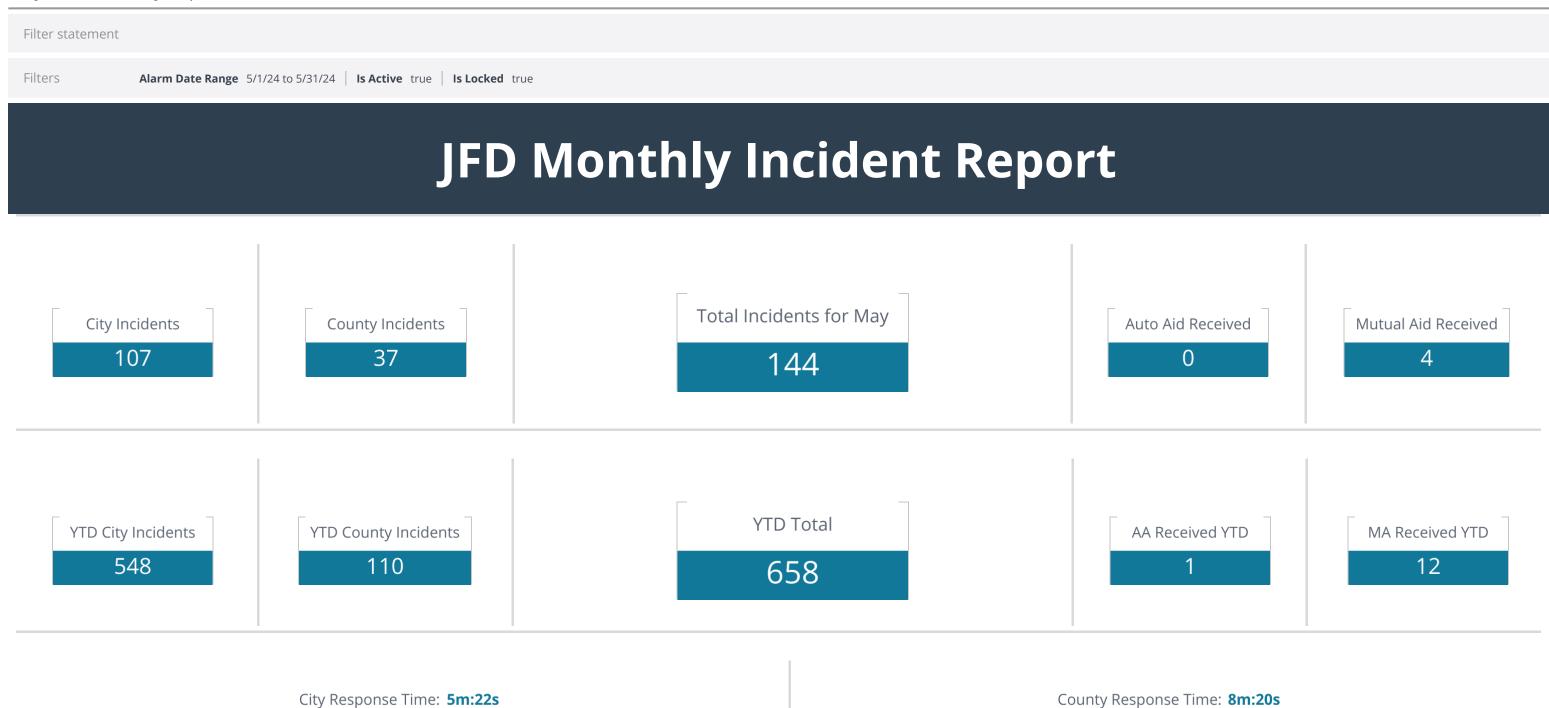

## May 2024 Monthly Report Jun 12, 2024 10:11:09 AM Fire Incidents

## Filter statement

| Filters | <b>Alarm Date Range</b> | 5/1/24 to 5/31/24 | Is Active | true | Is Locked | true |
|---------|-------------------------|-------------------|-----------|------|-----------|------|
|         |                         |                   |           |      |           |      |

## City Incidents

| Incident Type                                    | Incident Totals |
|--------------------------------------------------|-----------------|
| Assist invalid                                   | 7               |
| Building fire                                    | 1               |
| Cooking fire, confined to container              | 1               |
| Detector activation, no fire - unintentional     | 1               |
| Dispatched & canceled en route                   | 8               |
| EMS call, excluding vehicle accident with injury | 71              |
| Electrical wiring/equipment problem, other       | 1               |
| Emergency medical service incident, other        | 1               |
| Fire, other                                      | 1               |
| Fires in structure other than in a building      | 1               |
| Gas leak (natural gas or LPG)                    | 1               |
| Lock-in (if lock out , use 511 )                 | 1               |
| Lock-out                                         | 1               |
| Medical assist, assist EMS crew                  | 2               |
| Motor vehicle accident with injuries             | 2               |
| Motor vehicle accident with no injuries.         | 4               |
| Power line down                                  | 1               |
| Public service assistance, other                 | 2               |
| Incident Totals                                  | 107             |

## County Incidents

| Incident Type                                    | Incident Total |  |  |
|--------------------------------------------------|----------------|--|--|
| Assist invalid                                   | 2              |  |  |
| Assist police or other governmental agency       | 1              |  |  |
| Dispatched & canceled en route                   | 1              |  |  |
| EMS call, excluding vehicle accident with injury | 25             |  |  |
| False alarm or false call, other                 | 2              |  |  |
| Grass fire                                       | 1              |  |  |
| Medical assist, assist EMS crew                  | 1              |  |  |
| Motor vehicle accident with injuries             | 2              |  |  |
| Motor vehicle accident with no injuries.         | 1              |  |  |
| Swift water rescue                               | 1              |  |  |
| Incident Total                                   | 37             |  |  |
|                                                  |                |  |  |