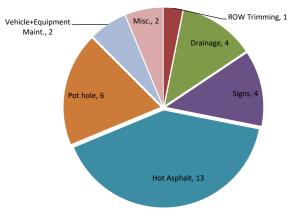

## City of Joshua Public Works Monthly Activity Report For the Month of March 2022

|                          | 1 | 2 | 3 | 4 | 5 | 6 | 7 | 8 | 9 | 10 | 11 | 12 | 13 | 14 | 15 | 16 | 17 | 18 | 19 | 20 | 21 | 22 | 23 | 24 | 25 | 26 | 27 | 28 | 29 | 30 | 31 | Total |
|--------------------------|---|---|---|---|---|---|---|---|---|----|----|----|----|----|----|----|----|----|----|----|----|----|----|----|----|----|----|----|----|----|----|-------|
| Row Mowing               |   |   |   |   |   |   |   |   |   |    |    |    |    |    |    |    |    |    |    |    |    |    |    |    |    |    |    |    |    |    |    | 0     |
| ROW Trimming             |   |   |   |   |   |   |   |   |   |    |    |    |    |    |    |    |    |    |    |    |    |    |    |    |    |    |    |    |    | 1  |    | 1     |
| Drainage                 |   |   |   |   |   |   |   |   |   |    |    |    |    |    |    |    |    | 1  |    |    |    |    |    |    |    |    |    | 1  | 2  |    |    | 4     |
| Signs/Paint              |   |   |   |   |   |   |   |   |   |    |    |    |    |    |    |    |    | 1  |    |    | 1  |    |    |    | 1  |    |    |    |    |    | 1  | 4     |
| Hot Asphalt              | 1 | 1 | 1 | 1 |   |   | 1 | 1 | 1 | 1  |    |    |    | 1  |    |    | 1  |    |    |    |    |    | 1  | 2  |    |    |    |    |    |    |    | 13    |
| Pot hole                 |   |   | 1 |   |   |   |   |   |   |    |    |    |    |    | 1  | 2  |    |    |    |    |    | 1  |    |    |    |    |    |    |    |    | 1  | 6     |
| Building Maint.          |   |   |   |   |   |   |   |   |   |    |    |    |    |    |    |    |    |    |    |    |    |    |    |    |    |    |    |    |    |    |    | 0     |
| Concrete                 |   |   |   |   |   |   |   |   |   |    |    |    |    |    |    |    |    |    |    |    |    |    |    |    |    |    |    |    |    |    |    | 0     |
| Emergency Services       |   |   |   |   |   |   |   |   |   |    |    |    |    |    |    |    |    |    |    |    |    |    |    |    |    |    |    |    |    |    |    | 0     |
| Crack Seal               |   |   |   |   |   |   |   |   |   |    |    |    |    |    |    |    |    |    |    |    |    |    |    |    |    |    |    |    |    |    |    | 0     |
| Safety Meeting           |   |   |   |   |   |   |   |   |   |    |    |    |    |    |    |    |    |    |    |    |    |    |    |    |    |    |    |    |    |    |    | 0     |
| Supporting other Dept.   |   |   |   |   |   |   |   |   |   |    |    |    |    |    |    |    |    |    |    |    |    |    |    |    |    |    |    |    |    |    |    | 0     |
| Vehicle+Equipment Maint. |   |   | 1 |   |   |   |   |   |   |    | 1  |    |    |    |    |    |    |    |    |    |    |    |    |    |    |    |    |    |    |    |    | 2     |
| Misc.                    |   |   |   |   |   |   |   |   |   |    |    |    |    |    |    |    |    |    |    |    | 2  |    |    |    |    |    |    |    |    |    |    | 2     |

Chart reflects one per daily occurrence

| ROW Mowing               | 0  |
|--------------------------|----|
| ROW Trimming             | 1  |
| Drainage                 | 4  |
| Signs                    | 4  |
| Hot Asphalt              | 13 |
| Pot hole                 | 6  |
| Building Maint.          | 0  |
| Concrete                 | 0  |
| Emergency Services       | 0  |
| Crack Seal               | 0  |
| Safety Meeting/Classes   | 0  |
| Supporting other Dept.   | 0  |
| Vehicle+Equipment Maint. | 2  |
| Misc.                    | 2  |