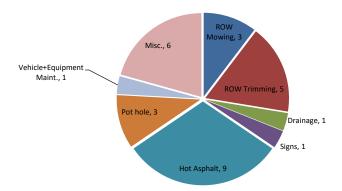

## City of Joshua Public Works Monthly Activity Report For the Month of April 2022

|                          | 1 | 2 | 3 | 4 | 5 | 6 | 7 | 8 | 9 | 10 | 11 | 12 | 13 | 14 | 15 | 16 | 17 | 18 | 19 | 20 | 21 | 22 | 23 | 24 | 25 | 26 | 27 | 28 | 29 | 30 | 31 | Total |
|--------------------------|---|---|---|---|---|---|---|---|---|----|----|----|----|----|----|----|----|----|----|----|----|----|----|----|----|----|----|----|----|----|----|-------|
| Row Mowing               |   |   |   |   |   |   |   |   |   |    |    |    |    |    |    |    |    |    | 1  |    | 1  |    |    |    |    |    |    | 1  |    |    |    | 3     |
| ROW Trimming             | 1 |   |   |   | 1 | 1 | 1 |   |   |    |    |    |    |    |    |    |    |    |    |    |    | 1  |    |    |    |    |    |    |    |    |    | 5     |
| Drainage                 |   |   |   |   |   |   |   |   |   |    |    |    |    | 1  |    |    |    |    |    |    |    |    |    |    |    |    |    |    |    |    |    | 1     |
| Signs                    |   |   |   |   |   |   |   |   |   |    |    |    | 1  |    |    |    |    |    |    |    |    |    |    |    |    |    |    |    |    |    |    | 1     |
| Hot Asphalt              |   |   |   | 1 |   |   |   |   |   |    | 1  | 1  |    |    |    |    |    | 1  |    | 1  | 1  | 1  |    |    |    | 1  | 1  |    |    |    |    | 9     |
| Pot hole                 |   |   |   |   |   |   |   | 1 |   |    |    |    | 1  | 1  |    |    |    |    |    |    |    |    |    |    |    |    |    |    |    |    |    | 3     |
| Building Maint.          |   |   |   |   |   |   |   |   |   |    |    |    |    |    |    |    |    |    |    |    |    |    |    |    |    |    |    |    |    |    |    | 0     |
| Concrete                 |   |   |   |   |   |   |   |   |   |    |    |    |    |    |    |    |    |    |    |    |    |    |    |    |    |    |    |    |    |    |    | 0     |
| Emergency Services       |   |   |   |   |   |   |   |   |   |    |    |    |    |    |    |    |    |    |    |    |    |    |    |    |    |    |    |    |    |    |    | 0     |
| Crack Seal               |   |   |   |   |   |   |   |   |   |    |    |    |    |    |    |    |    |    |    |    |    |    |    |    |    |    |    |    |    |    |    | 0     |
| Safety Meeting           |   |   |   |   |   |   |   |   |   |    |    |    |    |    |    |    |    |    |    |    |    |    |    |    |    |    |    |    |    |    |    | 0     |
| Supporting other Dept.   |   |   |   |   |   |   |   |   |   |    |    |    |    |    |    |    |    |    |    |    |    |    |    |    |    |    |    |    |    |    |    | 0     |
| Vehicle+Equipment Maint. |   |   |   |   |   |   |   |   |   |    |    |    |    |    |    |    |    |    |    |    | 1  |    |    |    |    |    |    |    |    |    |    | 1     |
| Misc.                    |   |   |   |   |   |   |   |   |   |    |    |    | 1  |    |    |    |    |    |    |    |    |    |    |    | 2  |    |    | 1  | 1  | 1  |    | 6     |

Chart reflects one per daily occurrence

| ROW Mowing               | 3 |  |  |  |  |  |
|--------------------------|---|--|--|--|--|--|
| ROW Trimming             |   |  |  |  |  |  |
| Drainage                 | 1 |  |  |  |  |  |
| Signs                    | 1 |  |  |  |  |  |
| Hot Asphalt              | 9 |  |  |  |  |  |
| Pot hole                 | 3 |  |  |  |  |  |
| Building Maint.          | 0 |  |  |  |  |  |
| Concrete                 | 0 |  |  |  |  |  |
| Emergency Services       | 0 |  |  |  |  |  |
| Crack Seal               | 0 |  |  |  |  |  |
| Safety Meeting/Classes   | 0 |  |  |  |  |  |
| Supporting other Dept.   | 0 |  |  |  |  |  |
| Vehicle+Equipment Maint. | 1 |  |  |  |  |  |
| Misc.                    | 6 |  |  |  |  |  |