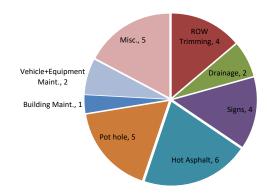

## City of Joshua Public Works Monthly Activity Report For the Month of November 2022

|                          | 1 | 2 | 3 | 4 | 5 | 6 | 7 | 8 | 9 | 10 | 11 | 12 | 13 | 14 | 15 | 16 | 17 | 18 | 19 | 20 | 21 | 22 | 23 | 24 | 25 | 26 | 27 | 28 | 29 | 30 | 31 | Total |
|--------------------------|---|---|---|---|---|---|---|---|---|----|----|----|----|----|----|----|----|----|----|----|----|----|----|----|----|----|----|----|----|----|----|-------|
| Row Mowing               |   |   |   |   |   |   |   |   |   |    |    |    |    |    |    |    |    |    |    |    |    |    |    |    |    |    |    |    |    |    |    | 0     |
| ROW Trimming             |   |   |   |   |   |   |   |   | 1 |    |    |    |    | 1  |    |    |    |    |    |    |    |    |    |    |    |    |    | 1  | 1  |    |    | 4     |
| Drainage                 |   |   |   |   |   |   |   |   |   |    |    |    |    |    | 1  |    | 1  |    |    |    |    |    |    |    |    |    |    |    |    |    |    | 2     |
| Signs                    |   | 1 |   |   |   |   |   |   |   |    |    |    |    |    | 1  | 1  |    |    |    |    | 1  |    |    |    |    |    |    |    |    |    |    | 4     |
| Hot Asphalt              | 1 | 1 | 1 |   |   |   |   | 1 |   |    |    |    |    |    |    |    |    |    |    |    | 2  |    |    |    |    |    |    |    |    |    |    | 6     |
| Pot hole                 |   |   |   | 1 |   |   | 1 |   |   | 1  |    |    |    |    |    |    |    |    |    |    |    | 1  | 1  |    |    |    |    |    |    |    |    | 5     |
| Building Maint.          |   |   |   | 1 |   |   |   |   |   |    |    |    |    |    |    |    |    |    |    |    |    |    |    |    |    |    |    |    |    |    |    | 1     |
| Concrete                 |   |   |   |   |   |   |   |   |   |    |    |    |    |    |    |    |    |    |    |    |    |    |    |    |    |    |    |    |    |    |    | 0     |
| Emergency Services       |   |   |   |   |   |   |   |   |   |    |    |    |    |    |    |    |    |    |    |    |    |    |    |    |    |    |    |    |    |    |    | 0     |
| Crack Seal               |   |   |   |   |   |   |   |   |   |    |    |    |    |    |    |    |    |    |    |    |    |    |    |    |    |    |    |    |    |    |    | 0     |
| Safety Meeting           |   |   |   |   |   |   |   |   |   |    |    |    |    |    |    |    |    |    |    |    |    |    |    |    |    |    |    |    |    |    |    | 0     |
| Supporting other Dept.   |   |   |   |   |   |   |   |   |   |    |    |    |    |    |    |    |    |    |    |    |    |    |    |    |    |    |    |    |    |    |    | 0     |
| Vehicle+Equipment Maint. |   |   |   |   |   |   |   |   |   |    |    |    |    |    |    |    | 1  |    |    |    |    |    | 1  |    |    |    |    |    |    |    |    | 2     |
| Misc.                    |   |   |   |   |   |   |   |   |   | 2  |    |    |    |    |    |    |    | 2  |    |    |    | 1  |    |    |    |    |    |    |    |    |    | 5     |

Chart reflects one per daily occurrence

| ROW Mowing               |  |  |  |  |  |  |  |
|--------------------------|--|--|--|--|--|--|--|
| ROW Trimming             |  |  |  |  |  |  |  |
| Drainage                 |  |  |  |  |  |  |  |
| Signs                    |  |  |  |  |  |  |  |
| Hot Asphalt              |  |  |  |  |  |  |  |
| Pot hole                 |  |  |  |  |  |  |  |
| Building Maint.          |  |  |  |  |  |  |  |
| Concrete                 |  |  |  |  |  |  |  |
| Emergency Services       |  |  |  |  |  |  |  |
| Crack Seal               |  |  |  |  |  |  |  |
| Safety Meeting/Classes   |  |  |  |  |  |  |  |
| Supporting other Dept.   |  |  |  |  |  |  |  |
| Vehicle+Equipment Maint. |  |  |  |  |  |  |  |
| Misc.                    |  |  |  |  |  |  |  |