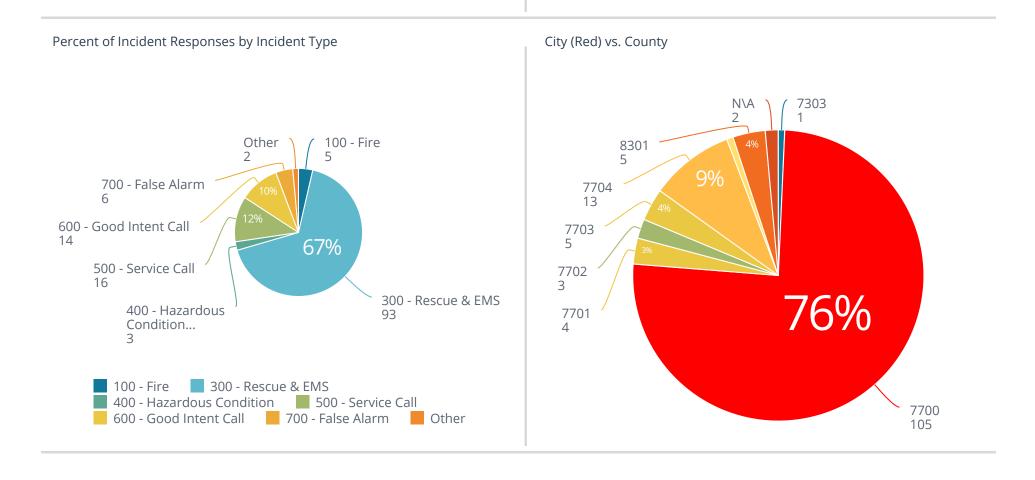

### City Incidents

| Incident Type                                    | Incident Totals |
|--------------------------------------------------|-----------------|
| Alarm system activation, no fire - unintentional | 1               |
| Assist invalid                                   | 15              |
| Assist police or other governmental agency       | 1               |
| Attempt to burn                                  | 1               |
| Attempted burning, illegal action, other         | 2               |
| Brush or brush-and-grass mixture fire            | 1               |
| Building fire                                    | 2               |
| Dispatched & canceled en route                   | 8               |
| EMS call, excluding vehicle accident with injury | 41              |
| Emergency medical service incident, other        | 1               |
| False alarm or false call, other                 | 5               |
| Medical assist, assist EMS crew                  | 27              |
| Mobile property (vehicle) fire, other            | 1               |
| Motor vehicle accident with injuries             | 2               |
| Motor vehicle accident with no injuries.         | 1               |
| Rescue or EMS standby                            | 1               |
| Smoke scare, odor of smoke                       | 2               |
| N\A                                              | 2               |
| Incident Totals                                  | 114             |

#### **County Incidents**

| Incident Type                                    | Incident Total |  |
|--------------------------------------------------|----------------|--|
| Brush or brush-and-grass mixture fire            | 1              |  |
| Dispatched & canceled en route                   | 3              |  |
| EMS call, excluding vehicle accident with injury | 14             |  |
| Medical assist, assist EMS crew                  | 6              |  |
| Prescribed fire                                  | 1              |  |
| Incident Total                                   | 25             |  |