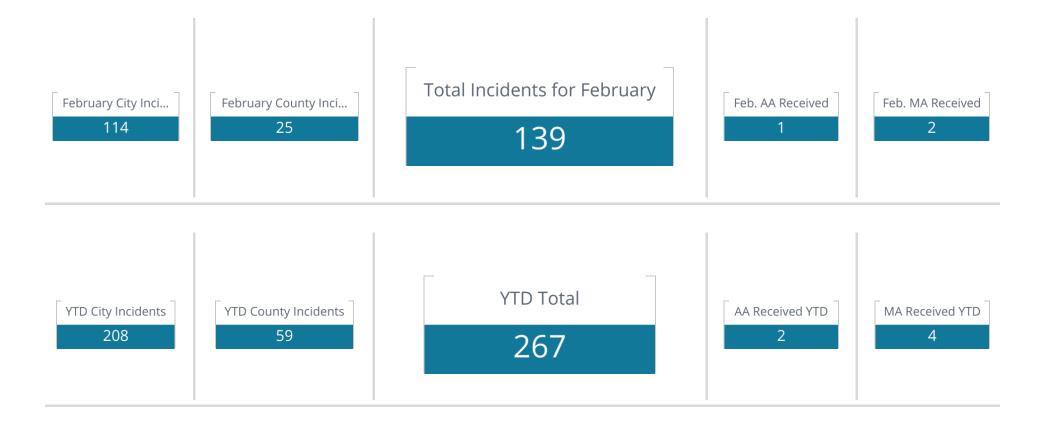

# JFD February Incident Report

City Response Time 4m:1s

County Response Time 7m:56s