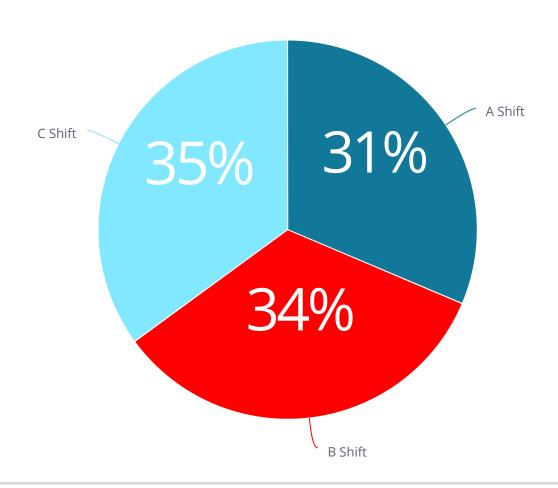

t Totals                                  | 114             |

#### **County Incidents**

| Incident Type                                    | Incident Total |  |
|--------------------------------------------------|----------------|--|
| Brush or brush-and-grass mixture fire            | 1              |  |
| Dispatched & canceled en route                   | 3              |  |
| EMS call, excluding vehicle accident with injury | 14             |  |
| Medical assist, assist EMS crew                  | 6              |  |
| Prescribed fire                                  | 1              |  |
| Incident Total                                   | 25             |  |

YTD did not respond due to on a call (multiple calls at once).

# Total Missed Calls YTD



## Shift Comparison for January