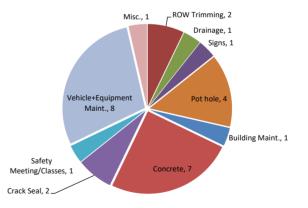

## City of Joshua Public Works Monthly Activity Report For the Month of January 2025

|                          | 1 | 2 | 3 | 4 | 5 | 6 | 7 | 8 | 9 | 10 | 11 | 12 | 13 | 14 | 15 | 16 | 17 | 18 | 19 | 20 | 21 | 22 | 23 | 24 | 25 | 26 | 27 | 28 | 29 | 30 | 31 | Total |
|--------------------------|---|---|---|---|---|---|---|---|---|----|----|----|----|----|----|----|----|----|----|----|----|----|----|----|----|----|----|----|----|----|----|-------|
| Row Mowing               |   |   |   |   |   |   |   |   |   |    |    |    |    |    |    |    |    |    |    |    |    |    |    |    |    |    |    |    |    |    |    | 0     |
| ROW Trimming             |   |   |   |   |   |   |   | 1 | 1 |    |    |    |    |    |    |    |    |    |    |    |    |    |    |    |    |    |    |    |    |    |    | 2     |
| Drainage                 |   |   |   |   |   |   |   |   |   |    |    |    |    |    |    |    |    |    |    |    |    |    |    |    |    |    |    |    |    | 1  |    | 1     |
| Signs                    |   |   |   |   |   |   |   |   |   |    |    |    |    |    |    |    |    |    |    |    |    |    |    |    |    |    |    |    | 1  |    |    | 1     |
| Hot Asphalt              |   |   |   |   |   |   |   |   |   |    |    |    |    |    |    |    |    |    |    |    |    |    |    |    |    |    |    |    |    |    |    | 0     |
| Pot hole                 |   |   |   |   |   |   |   |   |   |    |    |    |    |    |    |    |    |    |    |    |    |    | 1  |    |    |    | 1  |    |    | 1  | 1  | 4     |
| Building Maint.          |   |   |   |   |   | 1 |   |   |   |    |    |    |    |    |    |    |    |    |    |    |    |    |    |    |    |    |    |    |    |    |    | 1     |
| Concrete                 |   |   | 1 |   |   |   |   |   |   |    |    |    | 1  | 1  | 1  | 1  | 1  |    |    |    | 1  |    |    |    |    |    |    |    |    |    |    | 7     |
| Emergency Services       |   |   |   |   |   |   |   |   |   |    |    |    |    |    |    |    |    |    |    |    |    |    |    |    |    |    |    |    |    |    |    | 0     |
| Crack Seal               |   | 1 |   |   |   |   |   |   |   |    |    |    |    |    |    |    |    |    |    |    |    |    |    |    |    |    |    | 1  |    |    |    | 2     |
| Safety Meeting           |   |   |   |   |   |   |   |   |   | 1  |    |    |    |    |    |    |    |    |    |    |    |    |    |    |    |    |    |    |    |    |    | 1     |
| Supporting other Dept.   |   |   |   |   |   |   |   |   |   |    |    |    |    |    |    |    |    |    |    |    |    |    |    |    |    |    |    |    |    |    |    | 0     |
| Vehicle+Equipment Maint. |   |   |   |   |   |   | 1 |   | 1 | 1  |    |    |    |    |    |    |    |    |    |    |    | 1  | 1  | 1  |    |    | 1  |    |    |    | 1  | 8     |
| Misc.                    |   |   |   |   |   | 1 |   |   |   |    |    |    |    |    |    |    |    |    |    |    |    |    |    |    |    |    |    |    |    |    |    | 1     |

Chart reflects one per daily occurrence

| ROW Mowing               | 0 |  |  |  |  |  |
|--------------------------|---|--|--|--|--|--|
| ROW Trimming             |   |  |  |  |  |  |
| Drainage                 | 1 |  |  |  |  |  |
| Signs                    | 1 |  |  |  |  |  |
| Hot Asphalt              | 0 |  |  |  |  |  |
| Pot hole                 | 4 |  |  |  |  |  |
| Building Maint.          | 1 |  |  |  |  |  |
| Concrete                 | 7 |  |  |  |  |  |
| Emergency Services       | 0 |  |  |  |  |  |
| Crack Seal               | 2 |  |  |  |  |  |
| Safety Meeting/Classes   | 1 |  |  |  |  |  |
| Supporting other Dept.   | 0 |  |  |  |  |  |
| Vehicle+Equipment Maint. | 8 |  |  |  |  |  |
| Misc.                    | 1 |  |  |  |  |  |