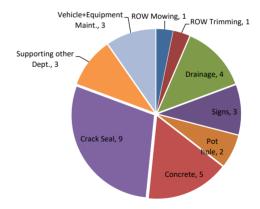

## City of Joshua Public Works Monthly Activity Report For the Month of March 2025

|                          | 1 | 2 | 3 | 4 | 5 | 6 | 7 | 8 | 9 | 10 | 11 | 12 | 13 | 14 | 15 | 16 | 17 | 18 | 19 | 20 | 21 | 22 | 23 | 24 | 25 | 26 | 27 | 28 | 29 | 30 | 31 | - | Total |
|--------------------------|---|---|---|---|---|---|---|---|---|----|----|----|----|----|----|----|----|----|----|----|----|----|----|----|----|----|----|----|----|----|----|---|-------|
| Row Mowing               |   |   |   |   |   |   |   |   |   |    |    |    |    |    |    |    |    |    |    |    |    |    |    |    |    |    |    |    |    |    | 1  |   | 1     |
| ROW Trimming             |   |   |   | 1 |   |   |   |   |   |    |    |    |    |    |    |    |    |    |    |    |    |    |    |    |    |    |    |    |    |    |    |   | 1     |
| Drainage                 |   |   |   |   |   |   |   |   |   |    |    |    |    |    |    |    |    |    | 1  | 1  | 1  |    |    |    |    |    |    | 1  |    |    |    |   | 4     |
| Signs                    |   |   | 1 |   |   |   |   |   |   |    |    |    |    | 1  |    |    |    |    |    |    |    |    |    |    |    |    |    | 1  |    |    |    |   | 3     |
| Hot Asphalt              |   |   |   |   |   |   |   |   |   |    |    |    |    |    |    |    |    |    |    |    |    |    |    |    |    |    |    |    |    |    |    |   | 0     |
| Pot hole                 |   |   | 1 |   |   |   |   |   |   |    |    |    |    |    |    |    |    |    |    |    |    |    |    |    |    |    |    | 1  |    |    |    |   | 2     |
| Building Maint.          |   |   |   |   |   |   |   |   |   |    |    |    |    |    |    |    |    |    |    |    |    |    |    |    |    |    |    |    |    |    |    |   | 0     |
| Concrete                 |   |   |   |   |   | 1 |   |   |   |    |    |    |    |    |    |    | 1  |    |    |    |    |    |    | 1  | 1  |    | 1  |    |    |    |    |   | 5     |
| Emergency Services       |   |   |   |   |   |   |   |   |   |    |    |    |    |    |    |    |    |    |    |    |    |    |    |    |    |    |    |    |    |    |    |   | 0     |
| Crack Seal               |   |   |   |   | 1 |   | 1 |   |   | 1  | 1  | 1  | 1  |    |    |    | 1  | 1  |    |    |    |    |    |    |    |    |    |    |    |    | 1  |   | 9     |
| Safety Meeting           |   |   |   |   |   |   |   |   |   |    |    |    |    |    |    |    |    |    |    |    |    |    |    |    |    |    |    |    |    |    |    |   | 0     |
| Supporting other Dept.   |   |   |   |   |   |   |   |   |   |    |    |    |    |    |    |    |    |    |    |    |    |    |    | 1  | 1  | 1  |    |    |    |    |    |   | 3     |
| Vehicle+Equipment Maint. |   |   |   |   |   |   |   |   |   |    |    |    | 1  |    |    |    |    |    |    |    | 1  |    |    |    |    |    |    | 1  |    |    |    |   | 3     |
| Misc.                    |   |   |   |   |   |   |   |   |   |    |    |    |    |    |    |    |    |    |    |    |    |    |    |    |    |    |    |    |    |    |    |   | 0     |

Chart reflects one per daily occurrence

| ROW Mowing               | 1 |  |  |  |  |  |
|--------------------------|---|--|--|--|--|--|
| ROW Trimming             |   |  |  |  |  |  |
| Drainage                 |   |  |  |  |  |  |
| Signs                    |   |  |  |  |  |  |
| Hot Asphalt              | 0 |  |  |  |  |  |
| Pot hole                 | 2 |  |  |  |  |  |
| Building Maint.          | 0 |  |  |  |  |  |
| Concrete                 |   |  |  |  |  |  |
| Emergency Services       |   |  |  |  |  |  |
| Crack Seal               | 9 |  |  |  |  |  |
| Safety Meeting/Classes   | 0 |  |  |  |  |  |
| Supporting other Dept.   | 3 |  |  |  |  |  |
| Vehicle+Equipment Maint. | 3 |  |  |  |  |  |
| Misc.                    | 0 |  |  |  |  |  |