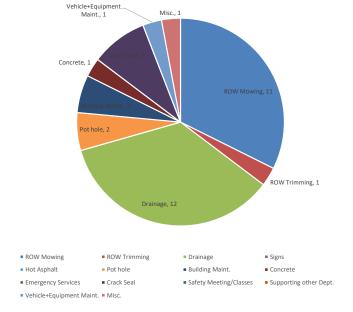

## Apr-24

|                          | 1 | 2 | 3 | 4 | 5 6 | 7 | 8 | 9 | 10 | 11 | 12 | 13 | 14 | 15 | 16 | 17 | 18 | 19 | 20 | 21 | 22 | 23 | 24 | 25 | 26 | 27 | 28 | 29 | 30 | 31 | Total |
|--------------------------|---|---|---|---|-----|---|---|---|----|----|----|----|----|----|----|----|----|----|----|----|----|----|----|----|----|----|----|----|----|----|-------|
| Row Mowing               |   |   | 1 |   | 1   |   | 2 |   |    |    | 2  |    |    | 2  | 2  | 1  |    |    |    |    |    |    |    |    |    |    |    |    |    |    | 11    |
| ROW Trimming             |   |   |   |   |     |   |   |   |    |    |    |    |    |    |    |    |    |    |    |    |    |    |    |    |    |    |    |    | 1  |    | 1     |
| Drainage                 | 1 | 1 |   |   |     |   | 1 | 1 |    |    | 1  |    |    |    |    |    | 1  |    |    |    | 1  | 1  | 1  | 1  | 1  |    |    | 1  |    |    | 12    |
| Signs                    |   |   |   |   |     |   |   |   |    |    |    |    |    |    |    |    |    |    |    |    |    |    |    |    |    |    |    |    |    |    | 0     |
| Hot Asphalt              |   |   |   |   |     |   |   |   |    |    |    |    |    |    |    |    |    |    |    |    |    |    |    |    |    |    |    |    |    |    | 0     |
| Pot hole                 |   |   |   |   |     |   |   |   |    |    |    |    |    |    | 1  | 1  |    |    |    |    |    |    |    |    |    |    |    |    |    |    | 2     |
| Building Maint.          |   |   |   |   |     |   |   |   |    | 2  |    |    |    |    |    |    |    |    |    |    |    |    |    |    |    |    |    |    |    |    | 2     |
| Concrete                 |   |   |   |   |     |   |   |   | 1  |    |    |    |    |    |    |    |    |    |    |    |    |    |    |    |    |    |    |    |    |    | 1     |
| Emergency Services       |   |   |   |   |     |   |   |   |    |    |    |    |    |    |    |    |    |    |    |    |    |    |    |    |    |    |    |    |    |    | C     |
| Crack Seal               |   |   | 1 | 1 | 1   |   |   |   |    |    |    |    |    |    |    |    |    |    |    |    |    |    |    |    |    |    |    |    |    |    | 3     |
| Safety Meeting           |   |   |   |   |     |   |   |   |    |    |    |    |    |    |    |    |    |    |    |    |    |    |    |    |    |    |    |    |    |    | C     |
| Supporting other Dept.   |   |   |   |   |     |   |   |   |    |    |    |    |    |    |    |    |    |    |    |    |    |    |    |    |    |    |    |    |    |    | C     |
| Vehicle+Equipment Maint. |   |   |   |   |     |   |   |   |    |    |    |    |    | 1  |    |    |    |    |    |    |    |    |    |    |    |    |    |    |    |    | 1     |
| Misc.                    |   |   |   |   |     |   |   |   |    |    |    |    |    |    |    |    |    | 1  |    |    |    |    |    |    |    |    |    |    |    |    | 1     |

Chart reflects one per daily occurance

| ROW Mowing               | 11 |
|--------------------------|----|
| ROW Trimming             | 1  |
| Drainage                 | 12 |
| Signs                    | 0  |
| Hot Asphalt              | 0  |
| Pot hole                 | 2  |
| Building Maint.          | 2  |
| Concrete                 | 1  |
| Emergency Services       | 0  |
| Crack Seal               | 3  |
| Safety Meeting/Classes   | 0  |
| Supporting other Dept.   | 0  |
| Vehicle+Equipment Maint. | 1  |
| Misc.                    | 1  |