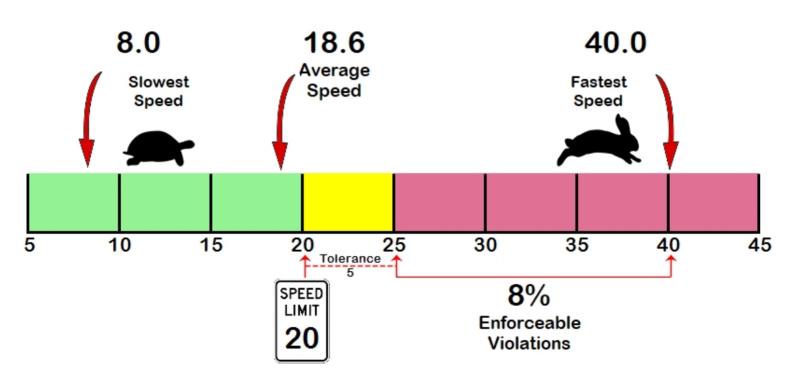

# **Total Percentage of Enforceable Violations**

Posted Speed Limit Enforcement Tolerance Enforcement Limit 20 MPH 5 MPH

Greater than 25 MPH

Rating: Low

**Default Report Title** Use Preferences to Define Titles Vehicle Totals - Combined <= <= <= <=> 66 <= <= <= <= <= <= <= | <= <= <= <= <= <= <= <= <= <= <= <= <= 46 107 111 196 219 214 167 122 85th Percentile: 23.9 Vehicle Totals - Unknown, 1 <=> 66 <= **/=** <= 'n <= <= <= <= <= <= <= <= <= <= <= <= <= <= <= <= <= <= <= <= <= 85th Percentile: 19.9 Vehicle Totals - Unknown, 2