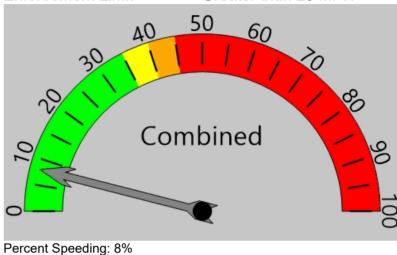

# **Total Percentage of Enforceable Violations**

Posted Speed Limit Enforcement Tolerance Enforcement Limit 20 MPH 5 MPH

Greater than 25 MPH

Rating: Low

**Default Report Title** Use Preferences to Define Titles Vehicle Totals - Combined <= <= <= <=> 66 <= <= <= <= <= <= <= | <= <= <= <= <= <= <= <= <= <= <= <= <= 46 107 111 196 219 214 167 122 85th Percentile: 23.9 Vehicle Totals - Unknown, 1 <=> 66 <= **/=** <= 'n <= <= <= <= <= <= <= <= <= <= <= <= <= <= <= <= <= <= <= <= <= 85th Percentile: 19.9 Vehicle Totals - Unknown, 2