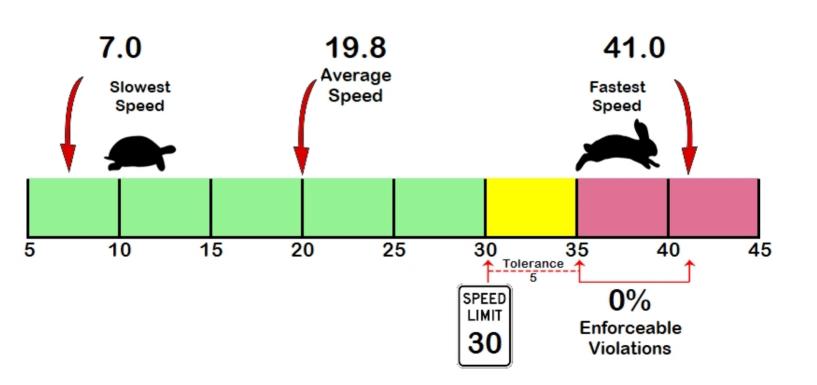

## **Total Percentage of Enforceable Violations**

Posted Speed Limit **Enforcement Tolerance Enforcement Limit** 

30 MPH 5 MPH

Greater than 35 MPH

Rating: Low

**Default Report Title** Use Preferences to Define Titles Vehicle Totals - Combined <= <= <=> 66 <= <= <= <= <= **=** <= <= <= <= <= <= <= <= <= <= <= <= <= <= <= 84 136 149 181 196 177 170 110 85th Percentile: 25.9 Vehicle Totals - Unknown, 1 <=> 66 <= **/=** <= <= <= <= <= <= <= <= <= <= <= <= <= <= <= <= <= <= <= <= <= <= <= <= 85th Percentile: 20.9 Vehicle Totals - Unknown, 2 <= <= <= | <= <= <= <= <= <= <= <= <= <= <= <= <= <= <= <= <= <= <= <= <= <= <=