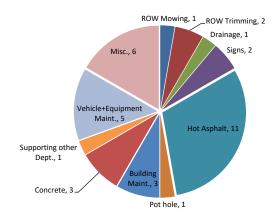

## City of Joshua Public Works Monthly Activity Report For the Month of November 2023

|                          | 1 | 2 | 3 | 4 | 5 | 6 | 7 | 8 | 9 | 10 | 11 | 12 | 13 | 14 | 15 | 16 | 17 | 18 | 19 | 20 | 21 | 22 | 23 | 24 | 25 | 26 | 27 | 28 | 29 | 30 | 31 | Total |
|--------------------------|---|---|---|---|---|---|---|---|---|----|----|----|----|----|----|----|----|----|----|----|----|----|----|----|----|----|----|----|----|----|----|-------|
| Row Mowing               | 1 |   |   |   |   |   |   |   |   |    |    |    |    |    |    |    |    |    |    |    |    |    |    |    |    |    |    |    |    |    |    | 1     |
| ROW Trimming             | 1 |   |   |   |   |   |   |   |   |    |    |    |    |    |    |    |    |    |    |    |    |    |    |    |    |    |    |    |    | 1  |    | 2     |
| Drainage                 |   | 1 |   |   |   |   |   |   |   |    |    |    |    |    |    |    |    |    |    |    |    |    |    |    |    |    |    |    |    |    |    | 1     |
| Signs                    | 1 | 1 |   |   |   |   |   |   |   |    |    |    |    |    |    |    |    |    |    |    |    |    |    |    |    |    |    |    |    |    |    | 2     |
| Hot Asphalt              |   |   | 1 |   |   | 1 |   |   |   |    |    |    |    | 2  | 1  | 1  |    |    |    |    | 1  | 1  |    |    |    |    | 1  | 1  | 1  |    |    | 11    |
| Pot hole                 |   |   |   |   |   |   |   |   |   |    |    |    |    |    |    |    |    |    |    |    |    | 1  |    |    |    |    |    |    |    |    |    | 1     |
| Building Maint.          |   |   |   |   |   |   |   |   | 1 |    |    |    | 1  |    |    |    |    |    |    |    |    |    |    |    |    |    | 1  |    |    |    |    | 3     |
| Concrete                 |   |   |   |   |   |   |   |   |   |    |    |    |    |    |    | 1  |    |    |    | 1  |    |    |    |    |    |    |    |    | 1  |    |    | 3     |
| Emergency Services       |   |   |   |   |   |   |   |   |   |    |    |    |    |    |    |    |    |    |    |    |    |    |    |    |    |    |    |    |    |    |    | 0     |
| Crack Seal               |   |   |   |   |   |   |   |   |   |    |    |    |    |    |    |    |    |    |    |    |    |    |    |    |    |    |    |    |    |    |    | 0     |
| Safety Meeting           |   |   |   |   |   |   |   |   |   |    |    |    |    |    |    |    |    |    |    |    |    |    |    |    |    |    |    |    |    |    |    | 0     |
| Supporting other Dept.   |   |   |   |   |   |   |   | 1 |   |    |    |    |    |    |    |    |    |    |    |    |    |    |    |    |    |    |    |    |    |    |    | 1     |
| Vehicle+Equipment Maint. |   |   |   |   |   |   | 1 |   | 1 |    |    |    |    |    |    |    | 1  |    |    |    |    |    |    |    |    |    |    | 1  |    | 1  |    | 5     |
| Misc.                    |   | 1 |   |   |   |   | 1 |   |   |    |    |    | 1  |    | 1  |    | 2  |    |    |    |    |    |    |    |    |    |    |    |    |    |    | 6     |

Chart reflects one per daily occurrence

| ROW Mowing               | 1  |  |  |  |  |  |
|--------------------------|----|--|--|--|--|--|
| ROW Trimming             |    |  |  |  |  |  |
| Drainage                 | 1  |  |  |  |  |  |
| Signs                    | 2  |  |  |  |  |  |
| Hot Asphalt              | 11 |  |  |  |  |  |
| Pot hole                 | 1  |  |  |  |  |  |
| Building Maint.          | 3  |  |  |  |  |  |
| Concrete                 | 3  |  |  |  |  |  |
| Emergency Services       | 0  |  |  |  |  |  |
| Crack Seal               | 0  |  |  |  |  |  |
| Safety Meeting/Classes   | 0  |  |  |  |  |  |
| Supporting other Dept.   | 1  |  |  |  |  |  |
| Vehicle+Equipment Maint. | 5  |  |  |  |  |  |
| Misc.                    | 6  |  |  |  |  |  |