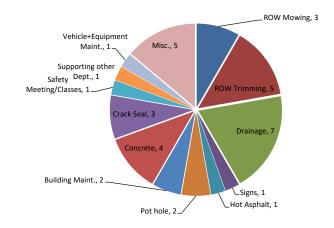

## City of Joshua Public Works Monthly Activity Report For the Month of July 2023

|                          | 1 | 2 | 3 | 4 | 5 | 6 | 7 | 8 | 9 | 10 | 11 | 12 | 13 | 14 | 15 | 16 | 17 | 18 | 19 | 20 | 21 | 22 | 23 | 24 | 25 | 26 | 27 | 28 | 29 | 30 | 31 | Total |
|--------------------------|---|---|---|---|---|---|---|---|---|----|----|----|----|----|----|----|----|----|----|----|----|----|----|----|----|----|----|----|----|----|----|-------|
| Row Mowing               |   |   | 1 |   | 1 | 1 |   |   |   |    |    |    |    |    |    |    |    |    |    |    |    |    |    |    |    |    |    |    |    |    |    | 3     |
| ROW Trimming             |   |   |   |   |   | 2 |   |   |   |    |    |    |    | 1  |    |    |    | 1  |    |    |    |    |    |    |    |    | 1  |    |    |    |    | 5     |
| Drainage                 |   |   |   |   |   |   |   |   |   |    | 1  | 1  | 2  |    |    |    |    |    |    |    |    |    |    | 2  | 1  |    |    |    |    |    |    | 7     |
| Signs                    |   |   |   |   |   |   |   |   |   |    |    |    |    |    |    |    |    | 1  |    |    |    |    |    |    |    |    |    |    |    |    |    | 1     |
| Hot Asphalt              |   |   |   |   |   |   |   |   |   |    |    |    |    |    |    |    |    |    |    |    |    |    |    |    | 1  |    |    |    |    |    |    | 1     |
| Pot hole                 |   |   |   |   |   |   |   |   |   |    |    |    |    |    |    |    |    | 1  |    | 1  |    |    |    |    |    |    |    |    |    |    |    | 2     |
| Building Maint.          |   |   |   |   |   |   |   |   |   |    |    | 1  |    |    |    |    |    |    |    | 1  |    |    |    |    |    |    |    |    |    |    |    | 2     |
| Concrete                 |   |   |   |   |   |   |   |   |   |    |    |    |    |    |    |    |    |    |    |    |    |    |    |    |    | 1  | 1  | 1  |    |    | 1  | 4     |
| Emergency Services       |   |   |   |   |   |   |   |   |   |    |    |    |    |    |    |    |    |    |    |    |    |    |    |    |    |    |    |    |    |    |    | 0     |
| Crack Seal               |   |   |   |   |   |   |   |   |   |    |    |    |    |    |    |    | 1  | 1  | 1  |    |    |    |    |    |    |    |    |    |    |    |    | 3     |
| Safety Meeting           |   |   |   |   |   |   |   |   |   |    |    |    |    |    |    |    |    |    |    |    |    |    |    |    | 1  |    |    |    |    |    |    | 1     |
| Supporting other Dept.   |   |   |   |   |   |   |   |   |   |    |    |    |    | 1  |    |    |    |    |    |    |    |    |    |    |    |    |    |    |    |    |    | 1     |
| Vehicle+Equipment Maint. |   |   |   |   |   |   |   |   |   |    |    |    |    |    |    |    |    |    |    |    | 1  |    |    |    |    |    |    |    |    |    |    | 1     |
| Misc.                    |   |   |   |   | 1 | 1 | 1 |   |   | 1  | 1  |    |    |    |    |    |    |    |    |    |    |    |    |    |    |    |    |    |    |    |    | 5     |

Chart reflects one per daily occurrence

| ROW Mowing               | 3 |  |  |  |  |  |
|--------------------------|---|--|--|--|--|--|
| ROW Trimming             |   |  |  |  |  |  |
| Drainage                 |   |  |  |  |  |  |
| Signs                    |   |  |  |  |  |  |
| Hot Asphalt              | 1 |  |  |  |  |  |
| Pot hole                 | 2 |  |  |  |  |  |
| Building Maint.          | 2 |  |  |  |  |  |
| Concrete                 | 4 |  |  |  |  |  |
| Emergency Services       | 0 |  |  |  |  |  |
| Crack Seal               | 3 |  |  |  |  |  |
| Safety Meeting/Classes   | 1 |  |  |  |  |  |
| Supporting other Dept.   | 1 |  |  |  |  |  |
| Vehicle+Equipment Maint. | 1 |  |  |  |  |  |
| Misc.                    | 5 |  |  |  |  |  |