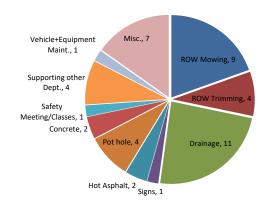

Chart reflects one per daily occurrence

| ROW Mowing               | 9  |
|--------------------------|----|
| ROW Trimming             | 4  |
| Drainage                 | 11 |
| Signs                    | 1  |
| Hot Asphalt              | 2  |
| Pot hole                 | 4  |
| Building Maint.          | 0  |
| Concrete                 | 2  |
| Emergency Services       | 0  |
| Crack Seal               | 0  |
| Safety Meeting/Classes   | 1  |
| Supporting other Dept.   | 4  |
| Vehicle+Equipment Maint. | 1  |
| Misc.                    | 7  |