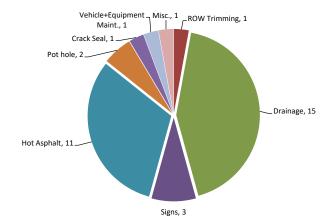

## City of Joshua Public Works Monthly Activity Report For the Month of July 2022

|                          | 1 | 2 | 3 | 4 | 5 | 6 | 7 | 8 | 9 | 10 | 11 | 12 | 13 | 14 | 15 | 16 | 17 | 18 | 19 | 20 | 21 | 22 | 23 | 24 | 25 | 26 | 27 | 28 | 29 | 30 | 31 | Total |
|--------------------------|---|---|---|---|---|---|---|---|---|----|----|----|----|----|----|----|----|----|----|----|----|----|----|----|----|----|----|----|----|----|----|-------|
| Row Mowing               |   |   |   |   |   |   |   |   |   |    |    |    |    |    |    |    |    |    |    |    |    |    |    |    |    |    |    |    |    |    |    | 0     |
| ROW Trimming             |   |   |   |   |   |   | 1 |   |   |    |    |    |    |    |    |    |    |    |    |    |    |    |    |    |    |    |    |    |    |    |    | 1     |
| Drainage                 |   |   |   |   |   |   |   |   |   |    |    | 1  | 1  | 1  | 1  |    |    | 1  | 1  | 1  | 1  | 1  |    |    | 1  | 2  | 1  | 1  | 1  |    |    | 15    |
| Signs                    |   |   |   |   |   |   |   |   |   |    |    |    |    |    |    |    |    |    |    | 1  | 1  | 1  |    |    |    |    |    |    |    |    |    | 3     |
| Hot Asphalt              | 1 |   |   |   | 1 |   |   | 1 |   |    | 1  | 1  | 1  | 1  | 1  |    |    | 1  | 1  |    |    |    |    |    | 1  |    |    |    |    |    |    | 11    |
| Pot hole                 |   |   |   |   |   | 1 |   | 1 |   |    |    |    |    |    |    |    |    |    |    |    |    |    |    |    |    |    |    |    |    |    |    | 2     |
| Building Maint.          |   |   |   |   |   |   |   |   |   |    |    |    |    |    |    |    |    |    |    |    |    |    |    |    |    |    |    |    |    |    |    | 0     |
| Concrete                 |   |   |   |   |   |   |   |   |   |    |    |    |    |    |    |    |    |    |    |    |    |    |    |    |    |    |    |    |    |    |    | 0     |
| Emergency Services       |   |   |   |   |   |   |   |   |   |    |    |    |    |    |    |    |    |    |    |    |    |    |    |    |    |    |    |    |    |    |    | 0     |
| Crack Seal               |   |   |   |   |   | 1 |   |   |   |    |    |    |    |    |    |    |    |    |    |    |    |    |    |    |    |    |    |    |    |    |    | 1     |
| Safety Meeting           |   |   |   |   |   |   |   |   |   |    |    |    |    |    |    |    |    |    |    |    |    |    |    |    |    |    |    |    |    |    |    | 0     |
| Supporting other Dept.   |   |   |   |   |   |   |   |   |   |    |    |    |    |    |    |    |    |    |    |    |    |    |    |    |    |    |    |    |    |    |    | 0     |
| Vehicle+Equipment Maint. |   |   |   |   |   |   |   |   |   |    |    |    |    |    |    |    |    |    |    |    |    |    |    |    |    | 1  |    |    |    |    |    | 1     |
| Misc.                    |   |   |   |   |   |   |   |   |   |    |    |    |    |    | 1  |    |    |    |    |    |    |    |    |    |    |    |    |    |    |    |    | 1     |

Chart reflects one per daily occurrence

|                          | _  |
|--------------------------|----|
| ROW Mowing               | 0  |
| ROW Trimming             | 1  |
| Drainage                 | 15 |
| Signs                    | 3  |
| Hot Asphalt              | 11 |
| Pot hole                 | 2  |
| Building Maint.          | 0  |
| Concrete                 | 0  |
| Emergency Services       | 0  |
| Crack Seal               | 1  |
| Safety Meeting/Classes   | 0  |
| Supporting other Dept.   | 0  |
| Vehicle+Equipment Maint. | 1  |
| Misc.                    | 1  |