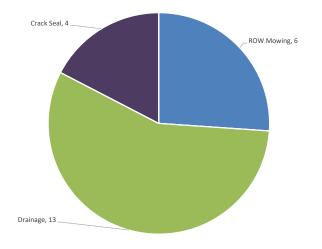

| ROW Mowing               | 6  |
|--------------------------|----|
| ROW Trimming             | 0  |
| Drainage                 | 13 |
| Signs                    | 0  |
| Hot Asphalt              | 0  |
| Pot hole                 | 0  |
| Building Maint.          | 0  |
| Concrete                 | 0  |
| Emergency Services       | 0  |
| Crack Seal               | 4  |
| Safety Meeting/Classes   | 0  |
| Supporting other Dept.   | 0  |
| Vehicle+Equipment Maint. | 0  |
| Misc.                    | 0  |