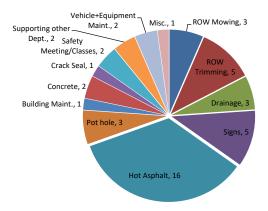

## City of Joshua Public Works Monthly Activity Report For the Month of June 2022

|                          | 1 | 2 | 3 | 4 | 5 | 6 | 7 | 8 | 9 | 10 | 11 | 12 | 13 | 14 | 15 | 16 | 17 | 18 | 19 | 20 | 21 | 22 | 23 | 24 | 25 | 26 | 27 | 28 | 29 | 30 | 31 | Total |
|--------------------------|---|---|---|---|---|---|---|---|---|----|----|----|----|----|----|----|----|----|----|----|----|----|----|----|----|----|----|----|----|----|----|-------|
| Row Mowing               |   |   |   |   |   |   |   |   |   | 1  |    |    | 1  |    |    |    |    |    |    |    |    |    |    |    |    |    | 1  |    |    |    |    | 3     |
| ROW Trimming             |   |   |   |   |   | 1 |   |   | 1 | 1  |    |    |    |    |    |    |    |    |    |    |    |    |    |    |    |    | 2  |    |    |    |    | 5     |
| Drainage                 |   |   |   |   |   |   |   |   |   |    |    |    |    | 1  |    |    |    |    |    | 1  |    | 1  |    |    |    |    |    |    |    |    |    | 3     |
| Signs                    |   | 1 |   |   |   |   |   |   |   |    |    |    |    |    |    |    |    |    |    |    |    |    |    | 1  |    |    | 1  |    | 2  |    |    | 5     |
| Hot Asphalt              | 1 |   | 1 |   |   | 2 | 2 | 2 |   |    |    |    | 1  |    | 1  | 1  | 1  |    |    | 1  | 2  |    |    |    |    |    |    |    |    |    | 1  | 16    |
| Pot hole                 |   | 1 |   |   |   |   |   |   |   |    |    |    |    | 1  |    |    |    |    |    |    |    |    |    |    |    |    |    | 1  |    |    |    | 3     |
| Building Maint.          |   |   |   |   |   |   |   |   |   |    |    |    |    |    |    |    |    |    |    |    |    |    |    | 1  |    |    |    |    |    |    |    | 1     |
| Concrete                 |   |   |   |   |   |   |   |   |   |    |    |    |    |    |    |    |    |    |    |    |    | 1  |    |    |    |    | 1  |    |    |    |    | 2     |
| Emergency Services       |   |   |   |   |   |   |   |   |   |    |    |    |    |    |    |    |    |    |    |    |    |    |    |    |    |    |    |    |    |    |    | 0     |
| Crack Seal               |   |   |   |   |   |   |   |   |   |    |    |    |    |    |    |    |    |    |    |    |    |    | 1  |    |    |    |    |    |    |    |    | 1     |
| Safety Meeting/Classes   |   | 1 |   |   |   |   |   |   |   |    |    |    |    |    |    |    |    |    |    |    |    |    |    |    |    |    |    | 1  |    |    |    | 2     |
| Supporting other Dept.   |   |   | 1 |   |   |   |   |   |   |    |    |    |    |    |    |    |    |    |    |    |    |    |    |    |    |    |    |    | 1  |    |    | 2     |
| Vehicle+Equipment Maint. |   |   |   |   |   |   |   |   |   |    |    |    |    |    |    |    |    |    |    | 1  |    | 1  |    |    |    |    |    |    |    |    |    | 2     |
| Misc.                    |   |   |   |   |   |   |   |   |   |    |    |    |    |    |    |    |    |    |    |    | 1  |    |    |    |    |    |    |    |    |    |    | 1     |

Chart reflects one per daily occurrence

|                          | 3  |  |  |  |  |  |
|--------------------------|----|--|--|--|--|--|
| ROW Mowing               |    |  |  |  |  |  |
| ROW Trimming             | 5  |  |  |  |  |  |
| Drainage                 | 3  |  |  |  |  |  |
| Signs                    | 5  |  |  |  |  |  |
| Hot Asphalt              | 16 |  |  |  |  |  |
| Pot hole                 | 3  |  |  |  |  |  |
| Building Maint.          | 1  |  |  |  |  |  |
| Concrete                 | 2  |  |  |  |  |  |
| Emergency Services       | 0  |  |  |  |  |  |
| Crack Seal               | 1  |  |  |  |  |  |
| Safety Meeting/Classes   | 2  |  |  |  |  |  |
| Supporting other Dept.   | 2  |  |  |  |  |  |
| Vehicle+Equipment Maint. | 2  |  |  |  |  |  |
| Misc.                    | 1  |  |  |  |  |  |