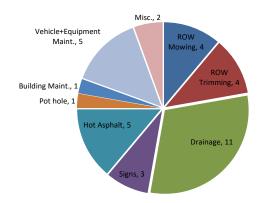

## City of Joshua Public Works Monthly Activity Report For the Month of September 2023

|                          | 1 | 2 | 3 | 4 | 5 | 6 | 7 | 8 | 9 | 10 | 11 | 12 | 13 | 14 | 15 | 16 | 17 | 18 | 19 | 20 | 21 | 22 | 23 | 24 | 25 | 26 | 27 | 28 | 29 | 30 | 31 | Total |
|--------------------------|---|---|---|---|---|---|---|---|---|----|----|----|----|----|----|----|----|----|----|----|----|----|----|----|----|----|----|----|----|----|----|-------|
| Row Mowing               |   |   |   |   |   |   |   |   |   |    |    |    |    |    |    |    |    |    |    |    |    |    |    |    | 1  | 1  | 1  | 1  |    |    |    | 4     |
| ROW Trimming             |   |   |   |   |   |   |   |   |   |    | 2  |    | 1  |    | 1  |    |    |    |    |    |    |    |    |    |    |    |    |    |    |    |    | 4     |
| Drainage                 | 1 |   |   |   |   | 1 |   |   |   |    |    |    |    |    |    |    |    | 1  |    | 1  | 2  | 1  |    |    | 1  | 1  | 1  |    | 1  |    |    | 11    |
| Signs                    |   |   |   |   |   | 2 |   |   |   |    |    | 1  |    |    |    |    |    |    |    |    |    |    |    |    |    |    |    |    |    |    |    | 3     |
| Hot Asphalt              | 1 |   |   |   | 1 |   | 1 | 1 |   |    |    |    |    |    |    |    |    |    | 1  |    |    |    |    |    |    |    |    |    |    |    |    | 5     |
| Pot hole                 |   |   |   |   |   |   |   |   |   |    |    | 1  |    |    |    |    |    |    |    |    |    |    |    |    |    |    |    |    |    |    |    | 1     |
| Building Maint.          |   |   |   |   |   |   |   |   |   |    |    |    |    |    |    |    |    | 1  |    |    |    |    |    |    |    |    |    |    |    |    |    | 1     |
| Concrete                 |   |   |   |   |   |   |   |   |   |    |    |    |    |    |    |    |    |    |    |    |    |    |    |    |    |    |    |    |    |    |    | 0     |
| Emergency Services       |   |   |   |   |   |   |   |   |   |    |    |    |    |    |    |    |    |    |    |    |    |    |    |    |    |    |    |    |    |    |    | 0     |
| Crack Seal               |   |   |   |   |   |   |   |   |   |    |    |    |    |    |    |    |    |    |    |    |    |    |    |    |    |    |    |    |    |    |    | 0     |
| Safety Meeting           |   |   |   |   |   |   |   |   |   |    |    |    |    |    |    |    |    |    |    |    |    |    |    |    |    |    |    |    |    |    |    | 0     |
| Supporting other Dept.   |   |   |   |   |   |   |   |   |   |    |    |    |    |    |    |    |    |    |    |    |    |    |    |    |    |    |    |    |    |    |    | 0     |
| Vehicle+Equipment Maint. |   |   |   |   | 1 |   |   |   |   |    |    |    | 1  | 1  |    |    |    | 1  |    |    | 1  |    |    |    |    |    |    |    |    |    |    | 5     |
| Misc.                    |   |   |   |   |   | 1 |   |   |   |    |    |    |    | 1  |    |    |    |    |    |    |    |    |    |    |    |    |    |    |    |    |    | 2     |

Chart reflects one per daily occurrence

| ROW Mowing               |   |  |  |  |  |  |  |  |
|--------------------------|---|--|--|--|--|--|--|--|
| ROW Trimming             |   |  |  |  |  |  |  |  |
| Drainage                 |   |  |  |  |  |  |  |  |
| Signs                    | 3 |  |  |  |  |  |  |  |
| Hot Asphalt              | 5 |  |  |  |  |  |  |  |
| Pot hole                 | 1 |  |  |  |  |  |  |  |
| Building Maint.          | 1 |  |  |  |  |  |  |  |
| Concrete                 | 0 |  |  |  |  |  |  |  |
| Emergency Services       | 0 |  |  |  |  |  |  |  |
| Crack Seal               | 0 |  |  |  |  |  |  |  |
| Safety Meeting/Classes   | 0 |  |  |  |  |  |  |  |
| Supporting other Dept.   | 0 |  |  |  |  |  |  |  |
| Vehicle+Equipment Maint. | 5 |  |  |  |  |  |  |  |
| Misc.                    | 2 |  |  |  |  |  |  |  |