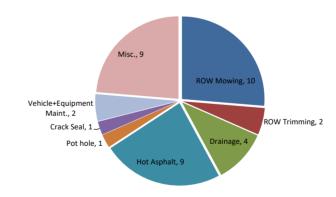

## City of Joshua Public Works Monthly Activity Report For the Month of October 2024

|                          | 1 | 2 | 3 | 4 | 5 | 6 | 7 | 8 | 9 | 10 | 11 | 12 | 13 | 14 | 15 | 16 | 17 | 18 | 19 | 20 | 21 | 22 | 23 | 24 | 25 | 26 | 27 | 28 | 29 | 30 | 31 | Total |
|--------------------------|---|---|---|---|---|---|---|---|---|----|----|----|----|----|----|----|----|----|----|----|----|----|----|----|----|----|----|----|----|----|----|-------|
| Row Mowing               | 1 | 1 | 2 | 1 |   |   |   |   | 1 |    |    |    |    |    |    |    |    |    |    |    |    |    |    |    |    |    |    | 1  | 1  | 1  | 1  | 10    |
| ROW Trimming             | 1 | 1 |   |   |   |   |   |   |   |    |    |    |    |    |    |    |    |    |    |    |    |    |    |    |    |    |    |    |    |    |    | 2     |
| Drainage                 |   |   |   |   |   |   |   |   |   |    |    |    |    | 1  |    |    |    |    |    |    |    |    | 1  |    | 1  |    |    |    |    |    | 1  | 4     |
| Signs                    |   |   |   |   |   |   |   |   |   |    |    |    |    |    |    |    |    |    |    |    |    |    |    |    |    |    |    |    |    |    |    | 0     |
| Hot Asphalt              |   |   |   | 1 |   |   |   |   | 1 | 1  | 1  |    |    | 1  | 1  | 1  |    |    |    |    |    | 1  |    | 1  |    |    |    |    |    |    |    | 9     |
| Pot hole                 |   |   |   |   |   |   | 1 |   |   |    |    |    |    |    |    |    |    |    |    |    |    |    |    |    |    |    |    |    |    |    |    | 1     |
| Building Maint.          |   |   |   |   |   |   |   |   |   |    |    |    |    |    |    |    |    |    |    |    |    |    |    |    |    |    |    |    |    |    |    | 0     |
| Concrete                 |   |   |   |   |   |   |   |   |   |    |    |    |    |    |    |    |    |    |    |    |    |    |    |    |    |    |    |    |    |    |    | 0     |
| Emergency Services       |   |   |   |   |   |   |   |   |   |    |    |    |    |    |    |    |    |    |    |    |    |    |    |    |    |    |    |    |    |    |    | 0     |
| Crack Seal               |   |   |   |   |   |   |   |   |   |    |    |    |    |    |    |    | 1  |    |    |    |    |    |    |    |    |    |    |    |    |    |    | 1     |
| Safety Meeting           |   |   |   |   |   |   |   |   |   |    |    |    |    |    |    |    |    |    |    |    |    |    |    |    |    |    |    |    |    |    |    | 0     |
| Supporting other Dept.   |   |   |   |   |   |   |   |   |   |    |    |    |    |    |    |    |    |    |    |    |    |    |    |    |    |    |    |    |    |    |    | 0     |
| Vehicle+Equipment Maint. |   |   |   |   |   |   | 1 |   |   |    |    |    |    |    |    | 1  |    |    |    |    |    |    |    |    |    |    |    |    |    |    |    | 2     |
| Misc.                    |   |   |   |   |   |   |   | 2 |   |    |    |    |    |    |    |    | 1  | 1  | 1  | 1  | 1  |    | 1  | 1  |    |    |    |    |    |    |    | 9     |

Chart reflects one per daily occurrence

| ROW Mowing               | 10 |  |  |  |  |  |  |
|--------------------------|----|--|--|--|--|--|--|
| ROW Trimming             |    |  |  |  |  |  |  |
| Drainage                 |    |  |  |  |  |  |  |
| Signs                    |    |  |  |  |  |  |  |
| Hot Asphalt              | တ  |  |  |  |  |  |  |
| Pot hole                 | 1  |  |  |  |  |  |  |
| Building Maint.          | 0  |  |  |  |  |  |  |
| Concrete                 | 0  |  |  |  |  |  |  |
| Emergency Services       | 0  |  |  |  |  |  |  |
| Crack Seal               | 1  |  |  |  |  |  |  |
| Safety Meeting/Classes   | 0  |  |  |  |  |  |  |
| Supporting other Dept.   | 0  |  |  |  |  |  |  |
| Vehicle+Equipment Maint. | 2  |  |  |  |  |  |  |
| Misc.                    |    |  |  |  |  |  |  |