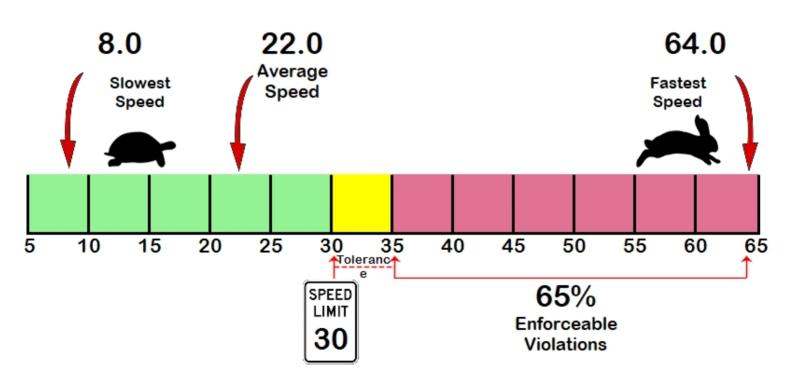

# **Total Percentage of Enforceable Violations**

School Speed Limit School Zone Tolerance Enforcement Limit 20 MPH 5 MPH

Greater than 25 MPH

Percent Speeding: 65%

Rating: Severe

**Default Report Title** Use Preferences to Define Titles Vehicle Totals - Combined <=> 66 <= <= <= <= <= <= <= <= <= <= <= <= <= <= <= <= <= <= <= <= <= <= <= 62 22 28 30 32 34 36 38 42 48 50 58 60 10 12 14 16 18 20 24 26 40 44 46 52 54 56 64 66 60 109 191 425 678 879 789 540 337 138 0 33 26 14 4 2 0 0 0 0 0 0 0 85th Percentile: 25.9 Vehicle Totals - Unknown, 1 <=> 66 <= <= <= <= <= <= <= <= <= <= <= <= <= <= <= <= <= <= <= <= <= <= <= <= <= <= 30 42 44 48 58 10 12 14 16 18 20 22 24 26 28 32 34 36 38 40 46 50 52 54 56 60 62 64 66 10 13 30 86 175 271 408 359 248 153 54 26 4 0 0 0 0 0 3 0 0 0 0 0 0 0 0 1 0 85th Percentile: 25.9 Vehicle Totals - Unknown, 2