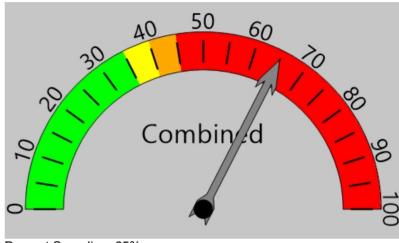

# **Total Percentage of Enforceable Violations**

School Speed Limit School Zone Tolerance Enforcement Limit 20 MPH 5 MPH

Greater than 25 MPH

Percent Speeding: 65%

Rating: Severe

**Default Report Title** Use Preferences to Define Titles Vehicle Totals - Combined <=> 66 <= <= <= <= <= <= <= <= <= <= <= <= <= <= <= <= <= <= <= <= <= <= <= 62 22 28 30 32 34 36 38 42 48 50 58 60 10 12 14 16 18 20 24 26 40 44 46 52 54 56 64 66 60 109 191 425 678 879 789 540 337 138 0 33 26 14 4 2 0 0 0 0 0 0 0 85th Percentile: 25.9 Vehicle Totals - Unknown, 1 <=> 66 <= <= <= <= <= <= <= <= <= <= <= <= <= <= <= <= <= <= <= <= <= <= <= <= <= <= 30 42 44 48 58 10 12 14 16 18 20 22 24 26 28 32 34 36 38 40 46 50 52 54 56 60 62 64 66 10 13 30 86 175 271 408 359 248 153 54 26 4 0 0 0 0 0 3 0 0 0 0 0 0 0 0 1 0 85th Percentile: 25.9 Vehicle Totals - Unknown, 2