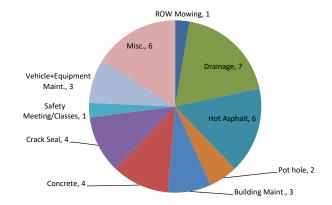

## City of Joshua Public Works Monthly Activity Report For the Month of December 2023

|                          | 1 | 2 | 3 | 4 | 5 | 6 | 7 | 8 | 9 | 10 | 11 | 12 | 13 | 14 | 15 | 16 | 17 | 18 | 19 | 20 | 21 | 22 | 23 | 24 | 25 | 26 | 27 | 28 | 29 | 30 | 31 | Total |
|--------------------------|---|---|---|---|---|---|---|---|---|----|----|----|----|----|----|----|----|----|----|----|----|----|----|----|----|----|----|----|----|----|----|-------|
| Row Mowing               |   |   |   |   |   |   |   |   |   |    |    |    |    |    |    |    |    |    |    | 1  |    |    |    |    |    |    |    |    |    |    |    | 1     |
| ROW Trimming             |   |   |   |   |   |   |   |   |   |    |    |    |    |    |    |    |    |    |    |    |    |    |    |    |    |    |    |    |    |    |    | 0     |
| Drainage                 | 1 |   |   | 1 |   |   |   |   |   |    |    |    |    |    | 2  |    |    |    |    |    | 1  |    |    |    |    |    | 1  | 1  |    |    |    | 7     |
| Signs                    |   |   |   |   |   |   |   |   |   |    |    |    |    |    |    |    |    |    |    |    |    |    |    |    |    |    |    |    |    |    |    | 0     |
| Hot Asphalt              |   |   |   | 1 | 1 | 1 | 1 |   |   |    | 1  | 1  |    |    |    |    |    |    |    |    |    |    |    |    |    |    |    |    |    |    |    | 6     |
| Pot hole                 |   |   |   |   |   |   |   | 1 |   |    |    |    |    |    |    |    |    |    |    |    |    | 1  |    |    |    |    |    |    |    |    |    | 2     |
| Building Maint.          |   |   |   |   |   |   |   |   |   |    |    |    |    | 1  |    |    |    |    |    |    |    | 1  |    |    |    |    | 1  |    |    |    |    | 3     |
| Concrete                 |   |   |   | 1 |   |   |   |   |   |    |    |    |    |    |    |    |    |    |    |    |    |    |    |    |    |    |    | 2  | 1  |    |    | 4     |
| Emergency Services       |   |   |   |   |   |   |   |   |   |    |    |    |    |    |    |    |    |    |    |    |    |    |    |    |    |    |    |    |    |    |    | 0     |
| Crack Seal               |   |   |   |   |   |   |   |   |   |    |    |    |    |    | 1  |    |    | 1  | 1  | 1  |    |    |    |    |    |    |    |    |    |    |    | 4     |
| Safety Meeting           |   |   |   |   |   |   |   |   |   |    |    |    |    |    |    |    |    |    |    |    |    |    |    |    |    |    | 1  |    |    |    |    | 1     |
| Supporting other Dept.   |   |   |   |   |   |   |   |   |   |    |    |    |    |    |    |    |    |    |    |    |    |    |    |    |    |    |    |    |    |    |    | 0     |
| Vehicle+Equipment Maint. | 1 |   |   |   |   |   |   |   |   |    |    |    | 1  |    |    |    |    |    |    |    |    |    |    |    |    |    | 1  |    |    |    |    | 3     |
| Misc.                    | 1 |   |   |   |   | 1 | 1 |   |   |    |    |    | 1  | 1  | 1  |    |    |    |    |    |    |    |    |    |    |    |    |    |    |    |    | 6     |

Chart reflects one per daily occurrence

| -                        |   |  |  |  |  |  |
|--------------------------|---|--|--|--|--|--|
| ROW Mowing               | 1 |  |  |  |  |  |
| ROW Trimming             | 0 |  |  |  |  |  |
| Drainage                 |   |  |  |  |  |  |
| Signs                    | 0 |  |  |  |  |  |
| Hot Asphalt              | 6 |  |  |  |  |  |
| Pot hole                 | 2 |  |  |  |  |  |
| Building Maint.          | 3 |  |  |  |  |  |
| Concrete                 | 4 |  |  |  |  |  |
| Emergency Services       | 0 |  |  |  |  |  |
| Crack Seal               | 4 |  |  |  |  |  |
| Safety Meeting/Classes   | 1 |  |  |  |  |  |
| Supporting other Dept.   | 0 |  |  |  |  |  |
| Vehicle+Equipment Maint. | 3 |  |  |  |  |  |
| Misc.                    | 6 |  |  |  |  |  |