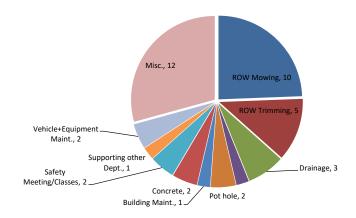

## City of Joshua Public Works Monthly Activity Report For the Month of May 2023

|                          | 1 | 2 | 3 | 4 | 5 | 6 | 7 | 8 | 9 | 10 | 11 | 12 | 13 | 14 | 15 | 16 | 17 | 18 | 19 | 20 | 21 | 22 | 23 | 24 | 25 | 26 | 27 | 28 | 29 | 30 | 31 | Total |
|--------------------------|---|---|---|---|---|---|---|---|---|----|----|----|----|----|----|----|----|----|----|----|----|----|----|----|----|----|----|----|----|----|----|-------|
| Row Mowing               |   |   |   | 1 | 2 |   |   |   |   |    |    | 1  |    |    |    |    |    | 1  | 2  |    |    | 1  | 2  |    |    |    |    |    |    |    |    | 10    |
| ROW Trimming             | 1 | 1 |   |   |   |   |   | 1 |   |    |    |    |    |    |    | 1  | 1  |    |    |    |    |    |    |    |    |    |    |    |    |    |    | 5     |
| Drainage                 |   |   |   |   |   |   |   |   |   |    |    |    |    |    |    |    |    | 1  | 1  |    |    | 1  |    |    |    |    |    |    |    |    |    | 3     |
| Signs                    |   |   |   |   |   |   |   |   |   |    |    |    |    |    |    |    |    |    |    |    |    |    |    |    |    |    |    |    |    |    | 1  | 1     |
| Hot Asphalt              |   |   |   |   |   |   |   |   |   |    |    |    |    |    |    |    |    |    |    |    |    |    |    |    |    |    |    |    |    |    |    | 0     |
| Pot hole                 |   |   | 1 |   |   |   |   |   |   |    |    |    |    |    |    |    |    |    |    |    |    |    |    |    | 1  |    |    |    |    |    |    | 2     |
| Building Maint.          |   |   |   |   |   |   |   |   |   |    |    |    |    |    |    |    |    |    |    |    |    |    |    |    |    |    |    |    |    | 1  |    | 1     |
| Concrete                 |   |   |   |   |   |   |   |   |   |    |    |    |    |    |    |    |    |    |    |    |    |    |    |    |    | 1  |    |    |    | 1  |    | 2     |
| Emergency Services       |   |   |   |   |   |   |   |   |   |    |    |    |    |    |    |    |    |    |    |    |    |    |    |    |    |    |    |    |    |    |    | 0     |
| Crack Seal               |   |   |   |   |   |   |   |   |   |    |    |    |    |    |    |    |    |    |    |    |    |    |    |    |    |    |    |    |    |    |    | 0     |
| Safety Meeting           |   |   |   |   |   |   |   |   |   | 1  |    |    |    |    |    |    |    |    |    |    |    |    |    |    | 1  |    |    |    |    |    |    | 2     |
| Supporting other Dept.   |   |   |   |   |   |   |   |   |   |    |    |    |    |    |    |    |    |    |    |    |    |    |    |    |    | 1  |    |    |    |    |    | 1     |
| Vehicle+Equipment Maint. |   |   | 1 |   |   |   |   |   |   |    |    |    |    |    |    |    |    |    |    |    |    |    |    | 1  |    |    |    |    |    |    |    | 2     |
| Misc.                    |   |   |   |   | 1 |   |   | 1 | 1 | 1  | 2  | 1  |    |    | 1  |    | 1  |    |    |    |    |    |    | 1  | 1  | 1  |    |    |    |    |    | 12    |

Chart reflects one per daily occurrence

| ROW Mowing               | 10 |
|--------------------------|----|
| ROW Trimming             | 5  |
| Drainage                 | 3  |
| Signs                    | 1  |
| Hot Asphalt              | 0  |
| Pot hole                 | 2  |
| Building Maint.          | 1  |
| Concrete                 | 2  |
| Emergency Services       | 0  |
| Crack Seal               | 0  |
| Safety Meeting/Classes   | 2  |
| Supporting other Dept.   | 1  |
| Vehicle+Equipment Maint. | 2  |
| Misc.                    | 12 |