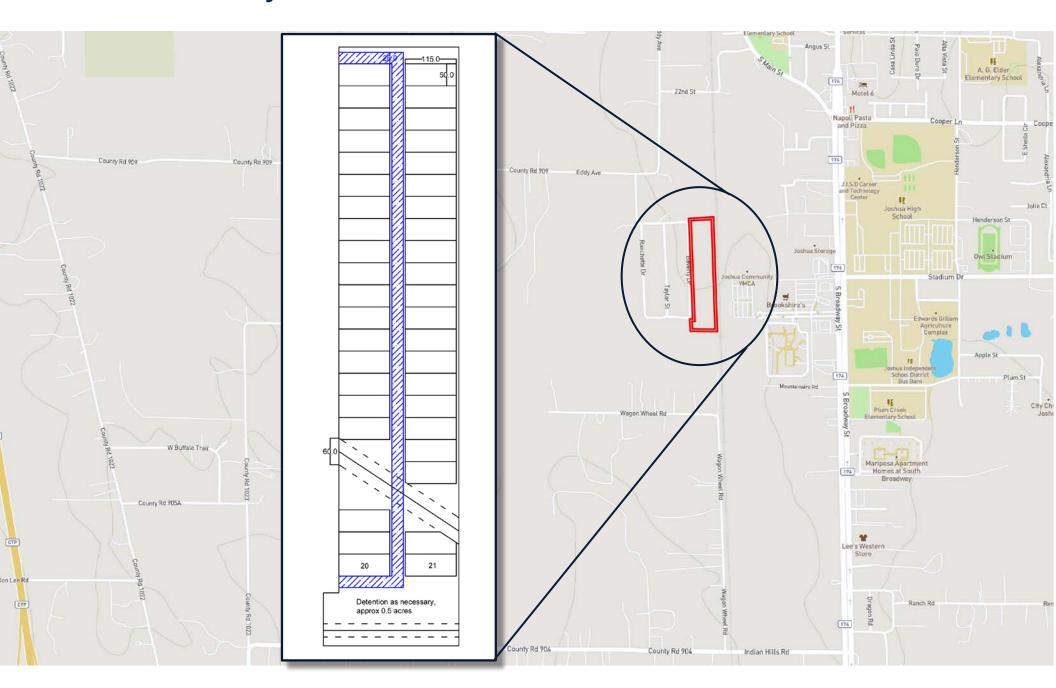

Are Too Expensive



1983 3 Bed / 1.5 Bath 1,345 sf. Starting at \$225,000



1970 3 Bed / 2 Bath 1,249 sf. Starting at \$250,000



1998 3/2 MH 1,568 sf \$259,000

## Solution: New Generation of Manufactured Home Subdivisions

- Porches
- Pitched roof
- Landscaping
- Sidewalks
- Smart panel, lap siding, stone facade





## **Target Customers**





### First time buyers

#### **Public Workers**

- Teachers
- Nurses
- Law Enforcement
- Fire

Single Women

Young and Working-class Families



## Interior of Homes







- Taped & Textured drywall
- GE appliances included
- Sherwin William paint
- High-end design
- Open concepts
- Energy efficient and low maintenance
- Quality construction national award-winning manufacturers with one-year warranty





# **Subdivision Layout & Location**



## FHA Mortgage Advantages

- Small down payment.
  - 3.5% instead of 20%.
  - Can be 0% with our assistance program.
- Credit scores as low as 500 can still qualify instead of 620
- Debt-to-Income Ratio of 50% instead of 36%
- 30-year mortgage term
- Lower interest rates



## FHA Mortgage Examples

| Loan Amount                     | \$200,000 | \$250,000 |
|---------------------------------|-----------|-----------|
| 3.5% Down Payment               | \$7,000   | \$8,750   |
| Interest Rate                   | 6.125%    | 6.125%    |
| Loan Term                       | 30 years  | 30 years  |
| Annual Tax at 2.25%             | \$3,600   | \$4,500   |
| <b>Estimate Monthly Payment</b> | \$1,615   | \$2,019   |

- 3 bed / 2 bath apartments in Joshua rent for \$1,400 to \$1,650
- 3 bed /