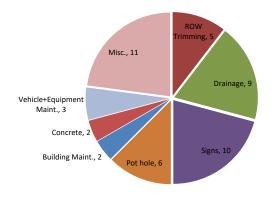

## City of Joshua Public Works Monthly Activity Report For the Month of January 2024

|                          | 1 | 2 | 3 | 4 | 5 | 6 | 7 | 8 | 9 | 10 | 11 | 12 | 13 | 14 | 15 | 16 | 17 | 18 | 19 | 20 | 21 | 22 | 23 | 24 | 25 | 26 | 27 | 28 | 29 | 30 | 31 | Total |
|--------------------------|---|---|---|---|---|---|---|---|---|----|----|----|----|----|----|----|----|----|----|----|----|----|----|----|----|----|----|----|----|----|----|-------|
| Row Mowing               |   |   |   |   |   |   |   |   |   |    |    |    |    |    |    |    |    |    |    |    |    |    |    |    |    |    |    |    |    |    |    | 0     |
| ROW Trimming             |   |   |   |   |   |   |   |   |   |    |    | 1  |    |    |    |    |    | 1  | 1  |    |    |    |    |    |    | 2  |    |    |    |    |    | 5     |
| Drainage                 |   |   |   | 1 |   |   |   |   |   |    |    |    |    |    |    |    | 1  | 1  |    |    |    | 1  | 2  |    |    |    |    |    | 1  | 1  | 1  | 9     |
| Signs                    |   | 2 |   | 1 |   |   |   | 1 | 1 | 1  | 1  |    |    |    |    | 1  | 1  |    |    |    |    |    |    |    |    |    |    |    |    |    | 1  | 10    |
| Hot Asphalt              |   |   |   |   |   |   |   |   |   |    |    |    |    |    |    |    |    |    |    |    |    |    |    |    |    |    |    |    |    |    |    | 0     |
| Pot hole                 |   |   | 1 |   | 1 |   |   |   |   | 1  | 1  |    |    |    |    |    |    |    |    |    |    |    | 1  | 1  |    |    |    |    |    |    |    | 6     |
| Building Maint.          |   |   |   |   |   |   |   |   |   |    |    |    |    |    |    | 1  |    |    |    |    |    |    |    |    | 1  |    |    |    |    |    |    | 2     |
| Concrete                 |   | 2 |   |   |   |   |   |   |   |    |    |    |    |    |    |    |    |    |    |    |    |    |    |    |    |    |    |    |    |    |    | 2     |
| Emergency Services       |   |   |   |   |   |   |   |   |   |    |    |    |    |    |    |    |    |    |    |    |    |    |    |    |    |    |    |    |    |    |    | 0     |
| Crack Seal               |   |   |   |   |   |   |   |   |   |    |    |    |    |    |    |    |    |    |    |    |    |    |    |    |    |    |    |    |    |    |    | 0     |
| Safety Meeting           |   |   |   |   |   |   |   |   |   |    |    |    |    |    |    |    |    |    |    |    |    |    |    |    |    |    |    |    |    |    |    | 0     |
| Supporting other Dept.   |   |   |   |   |   |   |   |   |   |    |    |    |    |    |    |    |    |    |    |    |    |    |    |    |    |    |    |    |    |    |    | 0     |
| Vehicle+Equipment Maint. |   |   | 2 |   | 1 |   |   |   |   |    |    |    |    |    |    |    |    |    |    |    |    |    |    |    |    |    |    |    |    |    |    | 3     |
| Misc.                    |   |   | 1 |   | 1 |   |   | 1 | 2 |    |    | 2  |    |    |    | 1  |    |    |    |    |    | 1  |    | 1  |    |    |    |    | 1  |    |    | 11    |

Chart reflects one per daily occurrence

| ROW Mowing               | 0  |
|--------------------------|----|
| ROW Trimming             | 5  |
| Drainage                 | 9  |
| Signs                    | 10 |
| Hot Asphalt              | 0  |
| Pot hole                 | 6  |
| Building Maint.          | 2  |
| Concrete                 | 2  |
| Emergency Services       | 0  |
| Crack Seal               | 0  |
| Safety Meeting/Classes   | 0  |
| Supporting other Dept.   | 0  |
| Vehicle+Equipment Maint. | 3  |
| Misc.                    | 11 |