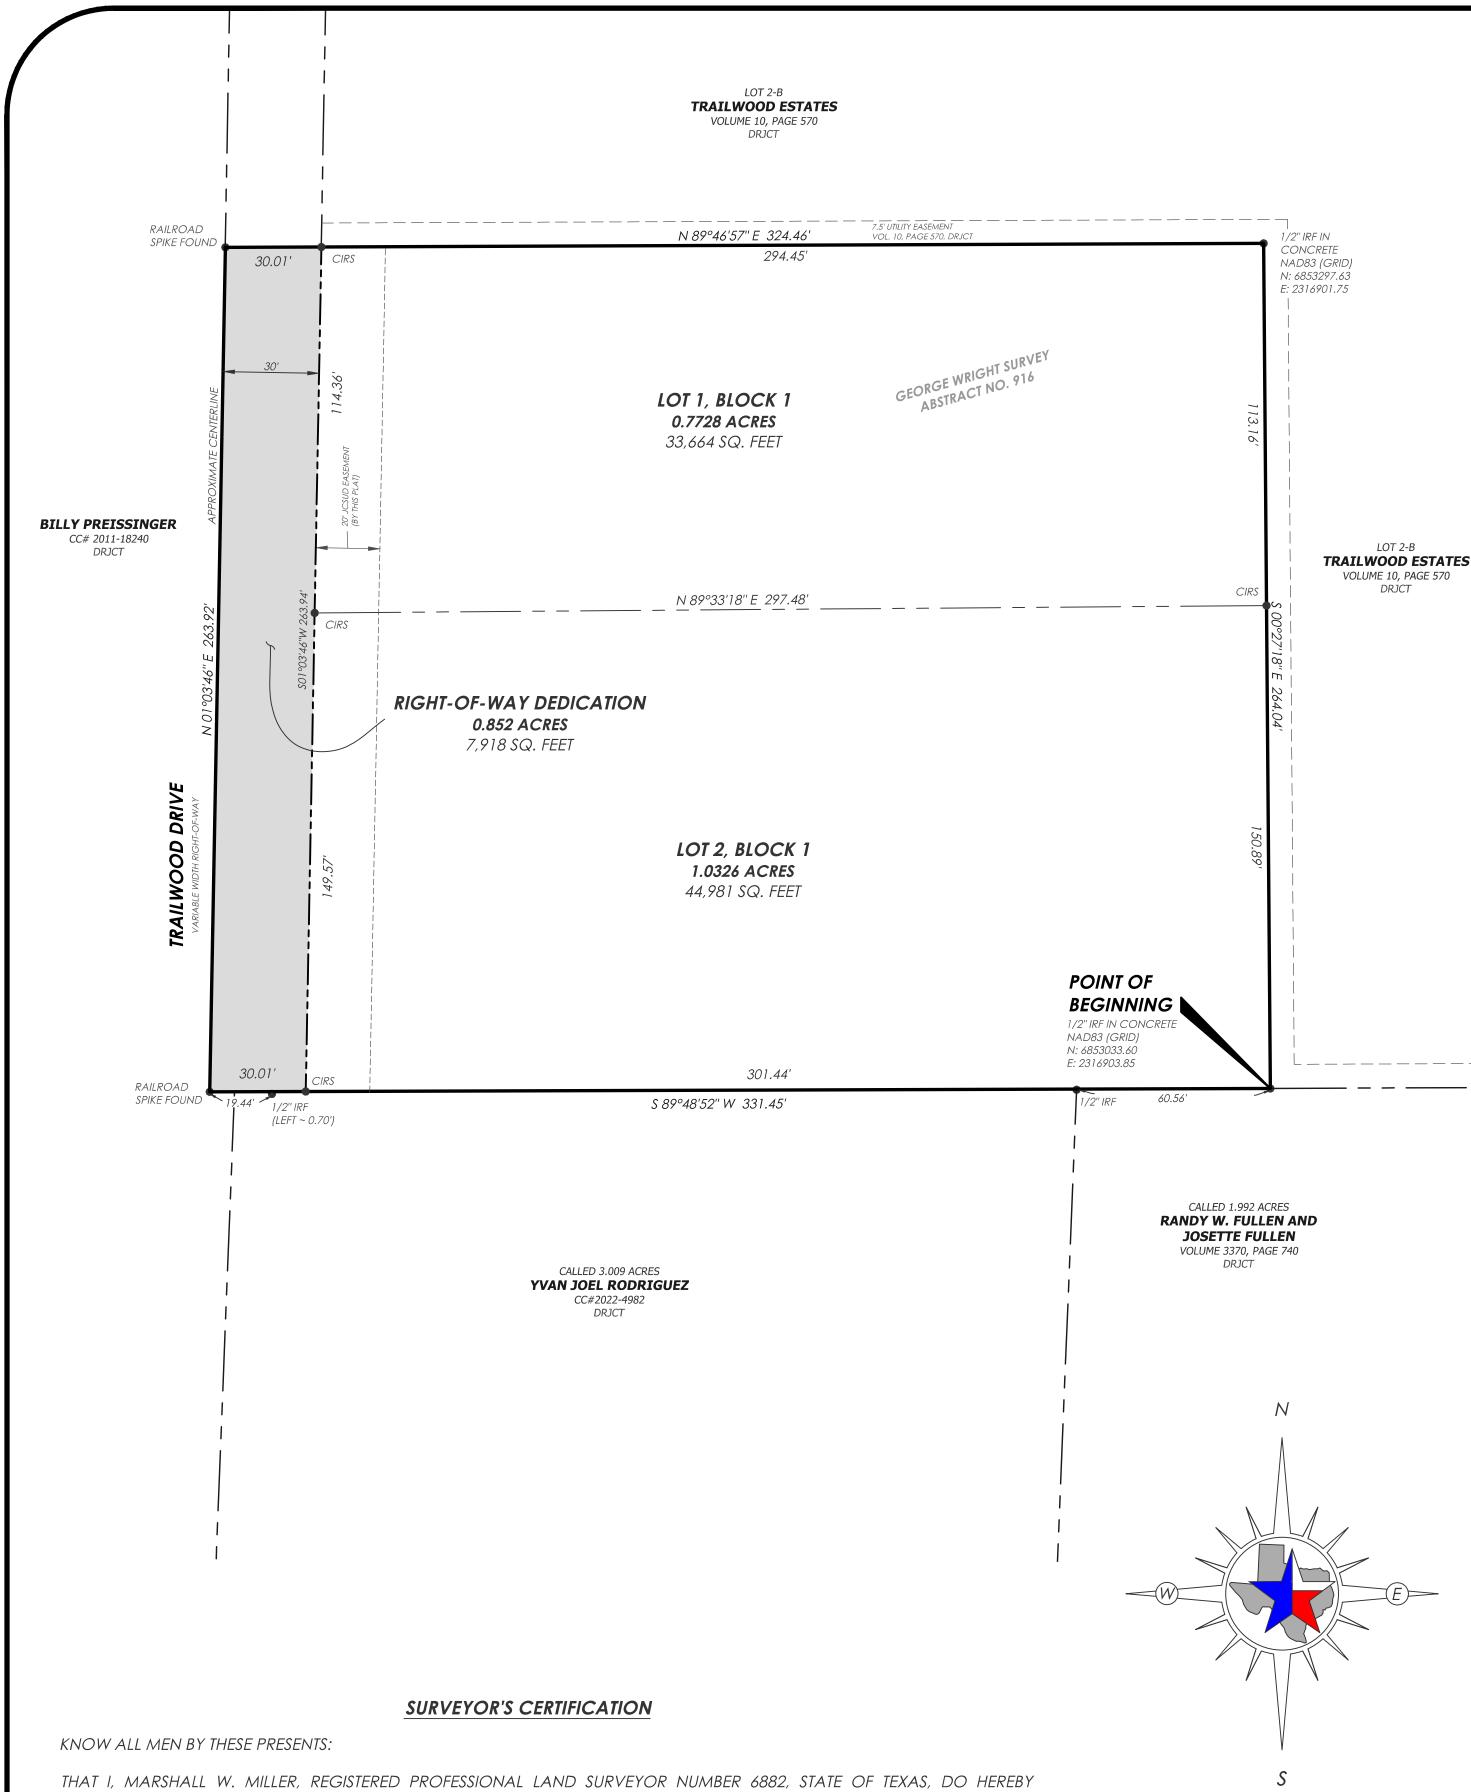

## STATE OF TEXAS **COUNTY OF JOHNSON**

WHEREAS GENARO VARELA, OWNER OF A 1.987 ACRE TRACT OF LAND SITUATED IN THE GEORGE WRIGHT SURVEY, ABSTRACT NUMBER 916, CITY OF JOSHUA, JOHNSON COUNTY, TEXAS, AND BEING ALL OF A CALLED 1.987 ACRE TRACT OF LAND DESCRIBED BY DEED TO GENARO VARELA, RECORDED IN VOLUME 4253, PAGE 615, DEED RECORDS, JOHNSON COUNTY, TEXAS, AND BEING MORE PARTICULARLY DESCRIBED BY METES AND BOUNDS AS FOLLOWS:

BEGINNING AT A 1/2" IRON ROD FOUND IN CONCRETE AT THE SOUTHEAST CORNER OF SAID CALLED 1.987 ACRE TRACT, SAME BEING THE SOUTHWEST CORNER OF LOT 2-B, TRAILWOOD ESTATES, AN ADDITION TO THE CITY OF JOSHUA, ACCORDING TO THE PLAT THEREOF RECORDED IN VOLUME 10, PAGE 468, PLAT RECORDS, JOHNSON COUNTY, TEXAS, AND BEING ON THE NORTH LINE OF A CALLED 1.992 ACRE TRACT OF LAND DESCRIBED BY DEED TO RANDY W. FULLEN AND JOSETTE FULLEN, RECORDED IN VOLUME 3370, PAGE 740, DEED RECORDS, JOHNSON COUNTY, TEXAS;

THENCE SOUTH 89 DEGREES 48 MINUTES 52 SECONDS WEST, ALONG THE SOUTH LINE OF SAID CALLED 1.987 ACRE TRACT, BEING COMMON WITH THE NORTH LINE OF SAID CALLED 1.992 ACRE TRACT AND THE NORTH LINE OF A CALLED 3.009 ACRE TRACT OF LAND DESCRIBED BY DEED TO YVAN JOEL RODRIGUEZ, RECORDED IN COUNTY CLERK'S INSTRUMENT NUMBER 2022-4982, DEED RECORDS, JOHNSON COUNTY, TEXAS, AT A DISTANCE OF 60.56 FEET, PASSING A 1/2" IRON ROD FOUND AT THE NORTHWEST CORNER OF SAID CALLED 1.992 ACRE TRACT, AT A DISTANCE OF 312.01 FEET. PASSING A 1/2" IRON ROD FOUND FOR REFERENCE (LEFT - 0.70), AND CONTINUING IN ALL 331.45 FEET, TO A RAILROAD SPIKE FOUND AT THE SOUTHWEST CORNER OF SAID CALLED 1.987 ACRE TRACT, AND BEING IN THE APPROXIMATE CENTERLINE OF TRAILWOOD DRIVE, A VARIABLE WIDTH RIGHT-OF-WAY;

THENCE NORTH 01 DEGREES 03 MINUTES 46 SECONDS EAST, DEPARTING SAID COMMON LINE, ALONG THE WEST LINE OF SAID CALLED 1.987 ACRE TRACT, AND ALONG SAID APPROXIMATE CENTERLINE, A DISTANCE OF 263.92 FEET, TO A RAILROAD SPIKE FOUND AT THE NORTHWEST CORNER OF SAID CALLED 1.987 ACRE TRACT, SAME BEING THE SOUTHWEST CORNER OF A RIGHT-OF-WAY DEDICATION AS SHOWN ON SAID TRAILWOOD ESTATES;

THENCE NORTH 89 DEGREES 46 MINUTES 57 SECONDS EAST, DEPARTING SAID WEST LINE AND ALONG THE NORTH LINE OF SAID CALLED 1.987 ACRE TRACT, BEING COMMON WITH THE UPPER SOUTH LINE OF SAID TRAILWOOD ESTAES, A DISTANCE OF 324.46 FEET, TO A 1/2" IRON ROD FOUND IN CONCRETE AT THE NORTHEAST CORNER OF SAID CALLED 1.987 ACRE TRACT, SAME BEING AN ELL CORNER IN THE UPPER SOUTH LINE OF SAID LOT 2-B;

THENCE SOUTH OD DEGREES 27 MINUTES 18 SECONDS EAST, ALONG THE EAST LINE OF SAID CALLED 1.987 ACRE TRACT, BEING COMMON WITH THE LOWER WEST LINE OF SAID LOT 2-B, A DISTANCE OF 264.04 FEET, TO THE POINT OF BEGINNING, AND CONTAINING 1.987 ACRES OR 86,562 SQUARE FEET OF LAND, MORE OR LESS.