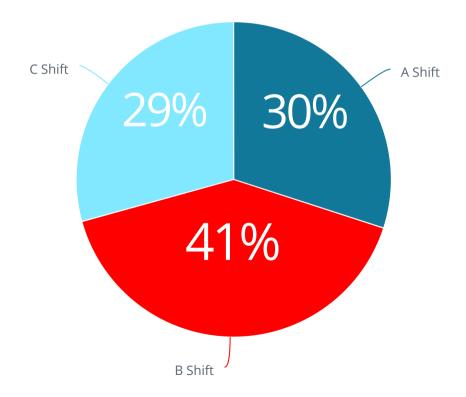

larm system sounded due to malfunction          |                | 1  |
| Assist invalid                                   |                | 3  |
| Brush or brush-and-grass mixture fire            |                | 1  |
| Dispatched & canceled en route                   |                | 2  |
| EMS call, excluding vehicle accident with injury |                | 21 |
| Grass fire                                       |                | 1  |
| Motor vehicle accident with injuries             |                | 1  |
| Motor vehicle accident with no injuries.         |                | 2  |
| Incident Total                                   |                | 32 |

YTD did not respond due to on a call (multiple calls at once).

**Total Missed Calls** 

6

## Shift Comparison for September