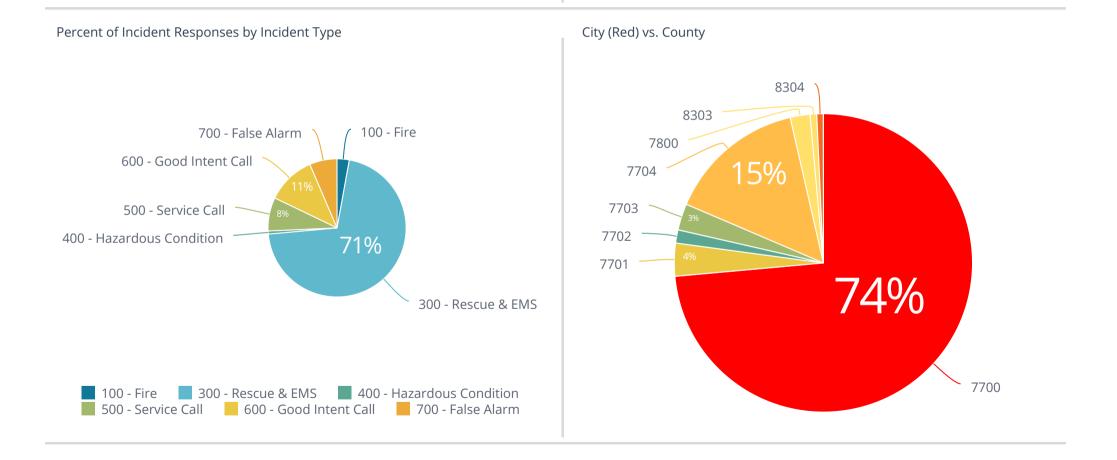

## City Incidents

| Incident Type                                      | Incident Totals |     |
|----------------------------------------------------|-----------------|-----|
| Alarm system activation, no fire - unintentional   |                 | 1   |
| Arcing, shorted electrical equipment               |                 | 1   |
| Assist invalid                                     |                 | 6   |
| Brush or brush-and-grass mixture fire              |                 | 1   |
| Building fire                                      |                 | 1   |
| Dispatched & canceled en route                     |                 | 12  |
| EMS call, excluding vehicle accident with injury   |                 | 64  |
| Extinguishing system activation due to malfunction |                 | 1   |
| False alarm or false call, other                   |                 | 2   |
| Lock-out                                           |                 | 1   |
| Medical assist, assist EMS crew                    |                 | 5   |
| Motor vehicle accident with injuries               |                 | 2   |
| Motor vehicle accident with no injuries.           |                 | 4   |
| No incident found on arrival at dispatch address   |                 | 1   |
| Smoke detector activation due to malfunction       |                 | 2   |
| Smoke or odor removal                              |                 | 1   |
| Smoke scare, odor of smoke                         |                 | 1   |
| System malfunction, other                          |                 | 1   |
| Unintentional transmission of alarm, other         |                 | 1   |
| Incident Totals                                    |                 | 108 |

## **County Incidents**

| Incident Type                                    | Incident Total |    |
|--------------------------------------------------|----------------|----|
| Alarm system sounded due to malfunction          |                | 1  |
| Assist invalid                                   |                | 3  |
| Brush or brush-and-grass mixture fire            |                | 1  |
| Dispatched & canceled en route                   |                | 2  |
| EMS call, excluding vehicle accident with injury |                | 21 |
| Grass fire                                       |                | 1  |
| Motor vehicle accident with injuries             |                | 1  |
| Motor vehicle accident with no injuries.         |                | 2  |
| Incident Total                                   |                | 32 |