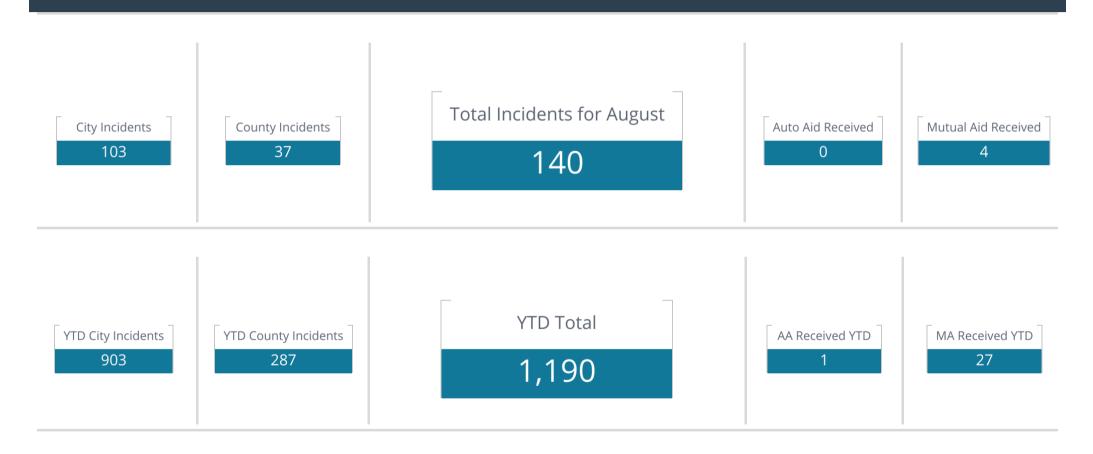

## JFD Monthly Incident Report

City Response Time 5m:28s

County Response Time 7m:23s