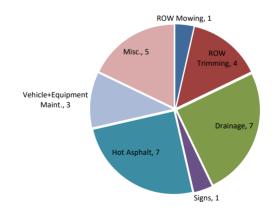

## City of Joshua Public Works Monthly Activity Report For the Month of September 2024

|                          | 1 | 2 | 3 | 4 | 5 | 6 | 7 | 8 | 9 | 10 | 11 | 12 | 13 | 14 | 15 | 16 | 17 | 18 | 19 | 20 | 21 | 22 | 23 | 24 | 25 | 26 | 27 | 28 | 29 | 30 | 31 | Total |
|--------------------------|---|---|---|---|---|---|---|---|---|----|----|----|----|----|----|----|----|----|----|----|----|----|----|----|----|----|----|----|----|----|----|-------|
| Row Mowing               |   |   |   |   |   |   |   |   | 1 |    |    |    |    |    |    |    |    |    |    |    |    |    |    |    |    |    |    |    |    |    |    | 1     |
| ROW Trimming             |   |   |   |   |   |   |   |   |   |    |    |    |    |    |    |    | 1  |    |    |    |    |    |    |    |    | 1  | 1  |    |    | 1  |    | 4     |
| Drainage                 |   |   | 1 | 1 | 1 |   |   |   |   |    |    | 1  |    |    |    | 1  |    |    |    | 1  |    |    | 1  |    |    |    |    |    |    |    |    | 7     |
| Signs                    |   |   | 1 |   |   |   |   |   |   |    |    |    |    |    |    |    |    |    |    |    |    |    |    |    |    |    |    |    |    |    |    | 1     |
| Hot Asphalt              |   |   |   |   |   |   |   |   |   | 1  | 1  | 1  |    |    |    |    |    | 1  | 1  |    |    |    |    | 1  | 1  |    |    |    |    |    |    | 7     |
| Pot hole                 |   |   |   |   |   |   |   |   |   |    |    |    |    |    |    |    |    |    |    |    |    |    |    |    |    |    |    |    |    |    |    | 0     |
| Building Maint.          |   |   |   |   |   |   |   |   |   |    |    |    |    |    |    |    |    |    |    |    |    |    |    |    |    |    |    |    |    |    |    | 0     |
| Concrete                 |   |   |   |   |   |   |   |   |   |    |    |    |    |    |    |    |    |    |    |    |    |    |    |    |    |    |    |    |    |    |    | 0     |
| Emergency Services       |   |   |   |   |   |   |   |   |   |    |    |    |    |    |    |    |    |    |    |    |    |    |    |    |    |    |    |    |    |    |    | 0     |
| Crack Seal               |   |   |   |   |   |   |   |   |   |    |    |    |    |    |    |    |    |    |    |    |    |    |    |    |    |    |    |    |    |    |    | 0     |
| Safety Meeting           |   |   |   |   |   |   |   |   |   |    |    |    |    |    |    |    |    |    |    |    |    |    |    |    |    |    |    |    |    |    |    | 0     |
| Supporting other Dept.   |   |   |   |   |   |   |   |   |   |    |    |    |    |    |    |    |    |    |    |    |    |    |    |    |    |    |    |    |    |    |    | 0     |
| Vehicle+Equipment Maint. |   |   |   |   |   | 1 |   |   |   |    |    |    | 1  |    |    |    |    | 1  |    |    |    |    |    |    |    |    |    |    |    |    |    | 3     |
| Misc.                    |   |   | 1 |   |   |   |   |   | 1 |    |    |    | 1  |    |    |    | 1  |    |    | 1  |    |    |    |    |    |    |    |    |    |    |    | 5     |

Chart reflects one per daily occurrence

| ROW Mowing               | 1 |  |  |  |  |  |
|--------------------------|---|--|--|--|--|--|
| ROW Trimming             |   |  |  |  |  |  |
| Drainage                 |   |  |  |  |  |  |
| Signs                    |   |  |  |  |  |  |
| Hot Asphalt              | 7 |  |  |  |  |  |
| Pot hole                 | 0 |  |  |  |  |  |
| Building Maint.          | 0 |  |  |  |  |  |
| Concrete                 | 0 |  |  |  |  |  |
| Emergency Services       |   |  |  |  |  |  |
| Crack Seal               | 0 |  |  |  |  |  |
| Safety Meeting/Classes   | 0 |  |  |  |  |  |
| Supporting other Dept.   | 0 |  |  |  |  |  |
| Vehicle+Equipment Maint. | 3 |  |  |  |  |  |
| Misc.                    | 5 |  |  |  |  |  |