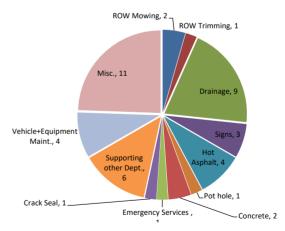

## City of Joshua Public Works Monthly Activity Report For the Month of August 2024

|                          | 1 | 2 | 3 | 4 | 5 | 6 | 7 | 8 | 9 | 10 | 11 | 12 | 13 | 14 | 15 | 16 | 17 | 18 | 19 | 20 | 21 | 22 | 23 | 24 | 25 | 26 | 27 | 28 | 29 | 30 | 31 |     | Total |
|--------------------------|---|---|---|---|---|---|---|---|---|----|----|----|----|----|----|----|----|----|----|----|----|----|----|----|----|----|----|----|----|----|----|-----|-------|
| Row Mowing               | 1 | 1 |   |   |   |   |   |   |   |    |    |    |    |    |    |    |    |    |    |    |    |    |    |    |    |    |    |    |    |    |    |     | 2     |
| ROW Trimming             |   |   |   |   | 1 |   |   |   |   |    |    |    |    |    |    |    |    |    |    |    |    |    |    |    |    |    |    |    |    |    |    |     | 1     |
| Drainage                 |   |   |   |   |   |   |   |   |   |    |    |    |    |    | 1  | 1  |    |    | 1  | 1  |    |    |    |    |    | 1  | 1  | 1  | 2  |    |    | 1   | 9     |
| Signs                    |   |   |   |   |   |   | 1 |   |   |    |    |    |    |    |    |    |    |    |    |    | 1  | 1  |    |    |    |    |    |    |    |    |    |     | 3     |
| Hot Asphalt              |   |   |   |   |   | 1 | 1 | 1 |   |    |    |    |    |    |    |    |    |    |    |    |    |    |    |    |    |    |    |    |    | 1  |    |     | 4     |
| Pot hole                 |   |   |   |   |   |   |   |   | 1 |    |    |    |    |    |    |    |    |    |    |    |    |    |    |    |    |    |    |    |    |    |    |     | 1     |
| Building Maint.          |   |   |   |   |   |   |   |   |   |    |    |    |    |    |    |    |    |    |    |    |    |    |    |    |    |    |    |    |    |    |    | 1 1 | 0     |
| Concrete                 |   |   |   |   |   |   |   |   |   |    |    | 1  |    |    |    |    |    |    |    |    |    | 1  |    |    |    |    |    |    |    |    |    |     | 2     |
| Emergency Services       |   |   |   | 1 |   |   |   |   |   |    |    |    |    |    |    |    |    |    |    |    |    |    |    |    |    |    |    |    |    |    |    |     | 1     |
| Crack Seal               |   |   |   |   |   |   |   |   |   |    |    |    | 1  |    |    |    |    |    |    |    |    |    |    |    |    |    |    |    |    |    |    |     | 1     |
| Safety Meeting           |   |   |   |   |   |   |   |   |   |    |    |    |    |    |    |    |    |    |    |    |    |    |    |    |    |    |    |    |    |    |    | 1 1 | 0     |
| Supporting other Dept.   | 1 | 1 |   |   |   |   |   |   |   |    |    |    |    |    |    |    |    |    |    |    | 1  | 1  | 1  |    |    | 1  |    |    |    |    |    |     | 6     |
| Vehicle+Equipment Maint. |   |   |   |   |   |   |   |   | 1 |    |    |    |    | 1  | 1  | 1  |    |    |    |    |    |    |    |    |    |    |    |    |    |    |    |     | 4     |
| Misc.                    |   |   |   |   |   |   |   |   |   |    |    | 1  | 1  | 2  | 1  |    |    |    | 1  | 1  |    | 1  |    |    |    |    | 1  | 1  |    | 1  |    |     | 11    |

Chart reflects one per daily occurrence

| DOM NO.                  |    |  |  |  |  |  |
|--------------------------|----|--|--|--|--|--|
| ROW Mowing               | 2  |  |  |  |  |  |
| ROW Trimming             |    |  |  |  |  |  |
| Drainage                 |    |  |  |  |  |  |
| Signs                    |    |  |  |  |  |  |
| Hot Asphalt              |    |  |  |  |  |  |
| Pot hole                 |    |  |  |  |  |  |
| Building Maint.          |    |  |  |  |  |  |
| Concrete                 |    |  |  |  |  |  |
| Emergency Services       |    |  |  |  |  |  |
| Crack Seal               |    |  |  |  |  |  |
| Safety Meeting/Classes   |    |  |  |  |  |  |
| Supporting other Dept.   |    |  |  |  |  |  |
| Vehicle+Equipment Maint. |    |  |  |  |  |  |
| Misc.                    | 11 |  |  |  |  |  |