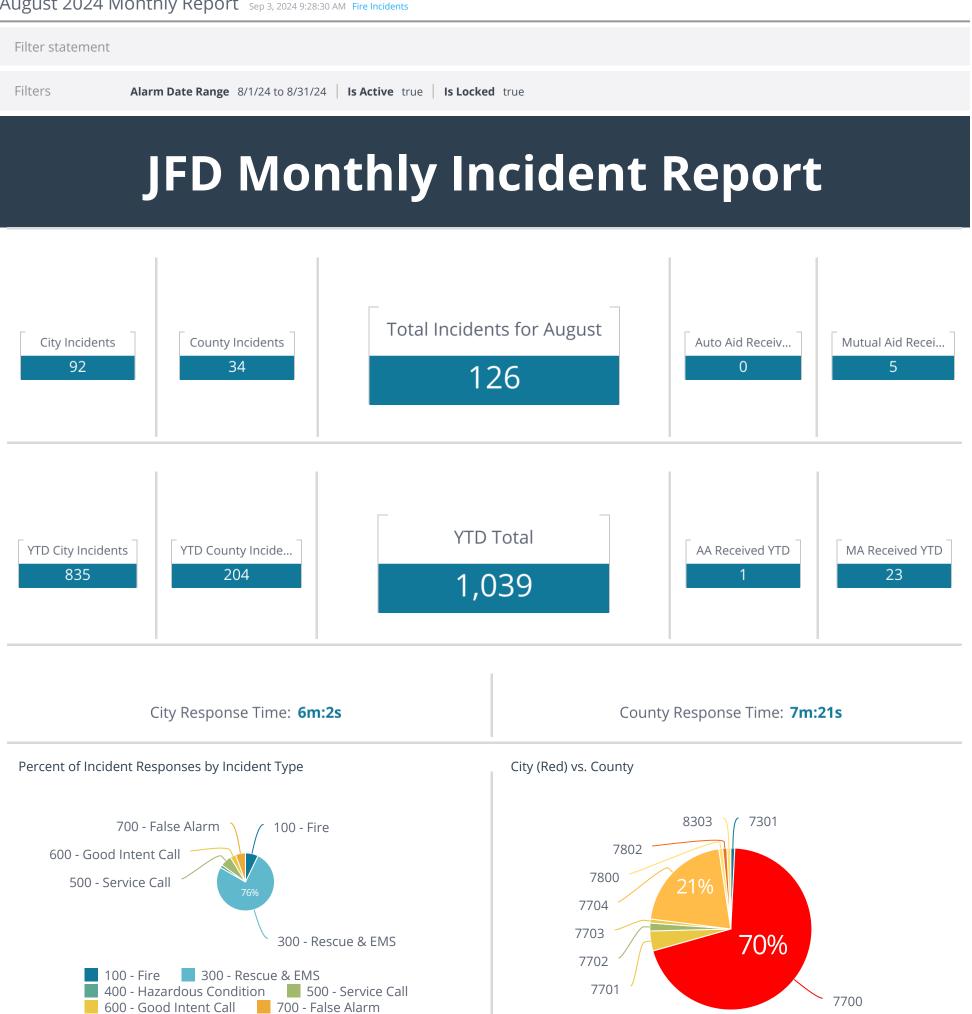

## August 2024 Monthly Report Sep 3, 2024 9:28:30 AM Fire Incidents

## **City Incidents**

| Incident Type                                    | Incident Totals |
|--------------------------------------------------|-----------------|
| Alarm system sounded due to malfunction          | 1               |
| Assist invalid                                   | 4               |
| Assist police or other governmental agency       | 2               |
| Brush or brush-and-grass mixture fire            | 2               |
| Building fire                                    | 3               |
| Dispatched & canceled en route                   | 3               |
| EMS call, excluding vehicle accident with injury | 53              |
| Emergency medical service incident, other        | 1               |
| False alarm or false call, other                 | 2               |
| Gas leak (natural gas or LPG)                    | 2               |
| Grass fire                                       | 2               |
| Medical assist, assist EMS crew                  | 5               |
| Mobile property (vehicle) fire, other            | 1               |
| Motor vehicle accident with injuries             | 3               |
| Motor vehicle accident with no injuries.         | 4               |

## **County Incidents**

| Incident Type                                    | Incident Total |
|--------------------------------------------------|----------------|
| Assist invalid                                   | 2              |
| Building fire                                    | 1              |
| Dispatched & canceled en route                   | 1              |
| EMS call, excluding vehicle accident with injury | 29             |
| Motor vehicle accident with no injuries.         | 1              |
| Incident Total                                   | 34             |