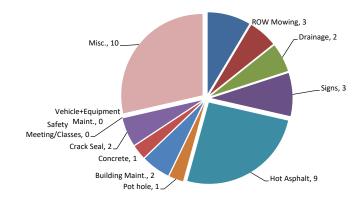

## City of Joshua Public Works Monthly Activity Report For the Month of October 2022

|                          | 1 | 2 | 3 | 4 | 5 | 6 | 7 | 8 | 9 | 10 | 11 | 12 | 13 | 14 | 15 | 16 | 17 | 18 | 19 | 20 | 21 | 22 | 23 | 24 | 25 | 26 | 27 | 28 | 29 | 30 | 31 | Total |
|--------------------------|---|---|---|---|---|---|---|---|---|----|----|----|----|----|----|----|----|----|----|----|----|----|----|----|----|----|----|----|----|----|----|-------|
| Row Mowing               |   |   |   | 3 |   |   |   |   |   |    |    |    |    |    |    |    |    |    |    |    |    |    |    |    |    |    |    |    |    |    |    | 3     |
| ROW Trimming             |   |   |   |   |   |   |   |   |   |    |    | 1  |    |    |    |    |    | 1  |    |    |    |    |    |    |    |    |    |    |    |    |    | 2     |
| Drainage                 |   |   |   |   |   |   |   |   |   |    |    |    |    |    |    |    |    |    |    |    |    |    |    | 1  |    |    |    | 1  |    |    |    | 2     |
| Signs                    |   |   |   |   |   |   |   |   |   |    |    |    |    |    |    |    |    |    |    |    |    |    |    |    | 1  | 1  | 1  |    |    |    |    | 3     |
| Hot Asphalt              |   |   |   |   |   | 1 |   |   |   |    | 1  |    | 1  | 1  |    |    | 1  |    | 1  |    |    |    |    |    |    | 1  | 1  |    |    |    | 1  | 9     |
| Pot hole                 |   |   | 1 |   |   |   |   |   |   |    |    |    |    |    |    |    |    |    |    |    |    |    |    |    |    |    |    |    |    |    |    | 1     |
| Building Maint.          |   |   |   |   |   |   | 1 |   |   |    |    |    |    |    |    |    |    |    |    |    |    |    |    |    |    |    |    | 1  |    |    |    | 2     |
| Concrete                 |   |   |   |   |   |   |   |   |   |    |    |    |    |    |    |    |    |    |    |    |    |    |    |    | 1  |    |    |    |    |    |    | 1     |
| Emergency Services       |   |   |   |   |   |   |   |   |   |    |    |    |    |    |    |    |    |    |    |    |    |    |    |    |    |    |    |    |    |    |    | 0     |
| Crack Seal               |   |   |   |   | 1 |   |   |   |   | 1  |    |    |    |    |    |    |    |    |    |    |    |    |    |    |    |    |    |    |    |    |    | 2     |
| Safety Meeting           |   |   |   |   |   |   |   |   |   |    |    |    |    |    |    |    |    |    |    |    |    |    |    |    |    |    |    |    |    |    |    | 0     |
| Supporting other Dept.   |   |   |   |   |   |   |   |   |   |    |    |    |    |    |    |    |    |    |    |    |    |    |    |    |    |    |    |    |    |    |    | 0     |
| Vehicle+Equipment Maint. |   |   |   |   |   |   |   |   |   |    |    |    |    |    |    |    |    |    |    |    |    |    |    |    |    |    |    |    |    |    |    | 0     |
| Misc.                    |   |   |   |   |   |   |   |   |   | 1  | 1  |    | 1  |    |    |    |    |    |    | 1  | 1  | 1  | 1  | 1  |    |    |    | 2  |    |    |    | 10    |

Chart reflects one per daily occurrence

| ROW Mowing               | 3  |
|--------------------------|----|
| ROW Trimming             | 2  |
| Drainage                 | 2  |
| Signs                    | 3  |
| Hot Asphalt              | 9  |
| Pot hole                 | 1  |
| Building Maint.          | 2  |
| Concrete                 | 1  |
| Emergency Services       | 0  |
| Crack Seal               | 2  |
| Safety Meeting/Classes   | 0  |
| Supporting other Dept.   | 0  |
| Vehicle+Equipment Maint. | 0  |
| Misc.                    | 10 |