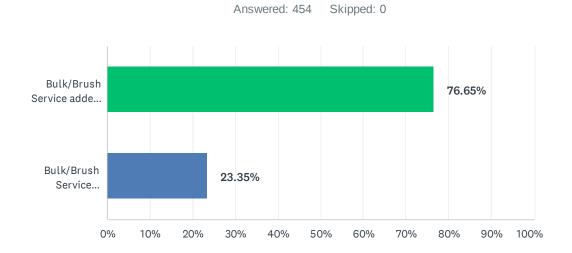

#### Q2 If the service is changed, please choose the Bulk Service you prefer.

| ANSWER CHOICES                                                                                                                                                         | RESPON | ISES |
|------------------------------------------------------------------------------------------------------------------------------------------------------------------------|--------|------|
| Bulk/Brush Service added for the entire city 1x per month with a mandatory fee added of \$3 per home. Each resident will be required to pay the fee regardless of use. | 76.65% | 348  |
| Bulk/Brush Service provided by residents contracting (as needed) with collection company for the cost of \$35 per yard.                                                | 23.35% | 106  |
| TOTAL                                                                                                                                                                  |        | 454  |