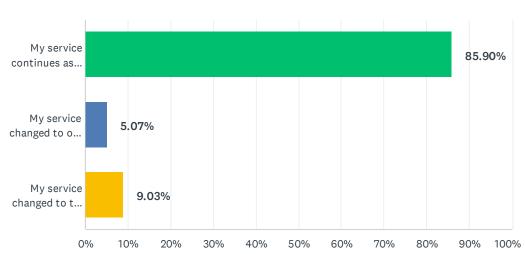

## Q1 Which ONE of the following Trash/Recycle Collection options would you prefer?

| ANSWER CHOICES                                                                                                                                                                                                                                                                                                                                                     | RESPON | ISES |
|--------------------------------------------------------------------------------------------------------------------------------------------------------------------------------------------------------------------------------------------------------------------------------------------------------------------------------------------------------------------|--------|------|
| My service continues as is with no change in collection or cost. The current cost for trash service is \$11.30 per month, and recycle service is \$2.76 per month, including bulk service every Thursday, a total of \$14.06 monthly. No rolling trash tote provided. (Please note that the current price is subject to change at the end of the contract in 2024) | 85.90% | 390  |
| My service changed to one (1) Trash and one (1) Recycle collection per week (instead of 2 trash), with rolling trash and recycle tote (1 each) provided at the cost of 14.05 per month with bulk service not included in the monthly fee. Extra totes are available at \$6.00 each per month.                                                                      | 5.07%  | 23   |
| My service changed to two (2) Trash and one (1) Recycle collections per week, with rolling trash and recycle tote (1 each) provided at the cost of \$17.44 per month, with bulk service not included in the monthly fee. Extra totes are available at \$6.00 each per month.                                                                                       | 9.03%  | 41   |
| TOTAL                                                                                                                                                                                                                                                                                                                                                              |        | 454  |