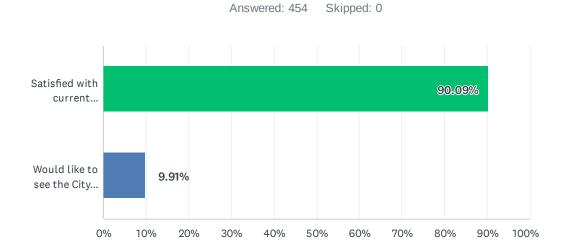

# Q3 Are you satisfied with our current collection company, or would you like to see the City solicit bids from other companies?

| ANSWER CHOICES                                                          | RESPONSES |     |
|-------------------------------------------------------------------------|-----------|-----|
| Satisfied with current collection company                               | 90.09%    | 409 |
| Would like to see the City solicit bids from other collection companies | 9.91%     | 45  |
| TOTAL                                                                   |           | 454 |