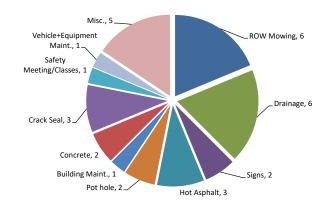

## City of Joshua Public Works Monthly Activity Report For the Month of September 2022

|                          | 1 | 2 | 3 | 4 | 5 | 6 | 7 | 8 | 9 | 10 | 11 | 12 | 13 | 14 | 15 | 16 | 17 | 18 | 19 | 20 | 21 | 22 | 23 | 24 | 25 | 26 | 27 | 28 | 29 | 30 | 31 | Total |
|--------------------------|---|---|---|---|---|---|---|---|---|----|----|----|----|----|----|----|----|----|----|----|----|----|----|----|----|----|----|----|----|----|----|-------|
| Row Mowing               |   |   |   |   |   |   |   |   |   |    |    | 1  | 1  |    |    |    |    |    |    |    |    | 1  | 1  |    |    |    | 1  | 1  |    |    |    | 6     |
| ROW Trimming             |   |   |   |   |   |   |   |   |   |    |    |    |    |    |    |    |    |    |    |    |    |    |    |    |    |    |    |    |    |    |    | 0     |
| Drainage                 |   |   |   |   |   | 1 | 1 |   |   |    |    |    |    | 2  |    | 1  |    |    | 1  |    |    |    |    |    |    |    |    |    |    |    |    | 6     |
| Signs                    |   |   |   |   |   |   |   |   |   |    |    |    |    |    |    |    |    |    |    |    |    |    |    |    |    |    | 1  | 1  |    |    |    | 2     |
| Hot Asphalt              |   |   |   |   |   |   |   | 1 |   |    |    |    |    |    |    |    |    |    |    | 2  |    |    |    |    |    |    |    |    |    |    |    | 3     |
| Pot hole                 |   |   |   |   |   |   |   | 1 |   |    |    |    |    |    |    | 1  |    |    |    |    |    |    |    |    |    |    |    |    |    |    |    | 2     |
| Building Maint.          |   | 1 |   |   |   |   |   |   |   |    |    |    |    |    |    |    |    |    |    |    |    |    |    |    |    |    |    |    |    |    |    | 1     |
| Concrete                 |   |   |   |   |   |   |   |   | 1 |    |    |    |    |    | 1  |    |    |    |    |    |    |    |    |    |    |    |    |    |    |    |    | 2     |
| Emergency Services       |   |   |   |   |   |   |   |   |   |    |    |    |    |    |    |    |    |    |    |    |    |    |    |    |    |    |    |    |    |    |    | 0     |
| Crack Seal               |   |   |   |   |   |   |   |   |   |    |    |    |    |    |    |    |    |    |    |    | 1  |    |    |    |    | 1  | 1  |    |    |    |    | 3     |
| Safety Meeting           |   |   |   |   |   |   | 1 |   |   |    |    |    |    |    |    |    |    |    |    |    |    |    |    |    |    |    |    |    |    |    |    | 1     |
| Supporting other Dept.   |   |   |   |   |   |   |   |   |   |    |    |    |    |    |    |    |    |    |    |    |    |    |    |    |    |    |    |    |    |    |    | 0     |
| Vehicle+Equipment Maint. | 1 |   |   |   |   |   |   |   |   |    |    |    |    |    |    |    |    |    |    |    |    |    |    |    |    |    |    |    |    |    |    | 1     |
| Misc.                    | 1 |   |   |   |   |   |   |   | 1 |    |    |    |    |    |    | 1  |    |    |    |    |    |    |    |    |    | 1  | 1  |    |    |    |    | 5     |

Chart reflects one per daily occurrence

| ROW Mowing               | 6 |
|--------------------------|---|
| ROW Trimming             | 0 |
| Drainage                 | 6 |
| Signs                    | 2 |
| Hot Asphalt              | 3 |
| Pot hole                 | 2 |
| Building Maint.          | 1 |
| Concrete                 | 2 |
| Emergency Services       | 0 |
| Crack Seal               | 3 |
| Safety Meeting/Classes   | 1 |
| Supporting other Dept.   | 0 |
| Vehicle+Equipment Maint. | 1 |
| Misc.                    | 5 |