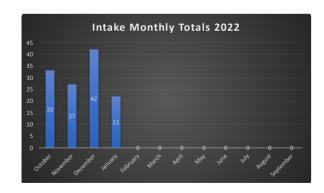

### **Intake Statistics**

|                       | Intake by Species |     |      |           |       |          |                 |                                 |                    |                      |                    |                      | Intake by Type        |                             |                |              | Adoption Return by Species         |     |     |                                     |     |                      |                 |          |          |                   |
|-----------------------|-------------------|-----|------|-----------|-------|----------|-----------------|---------------------------------|--------------------|----------------------|--------------------|----------------------|-----------------------|-----------------------------|----------------|--------------|------------------------------------|-----|-----|-------------------------------------|-----|----------------------|-----------------|----------|----------|-------------------|
| 2023 Animal<br>Intake | Total<br>Intake   | Cat | Dog  | Feral Cat | Other | Wildlife | Intake<br>Total | Deceased on<br>Arrival<br>(DOA) | Owner<br>Surrender | Return<br>(Adoption) | Public<br>Drop Off | Coalition<br>Partner | ACO/Pickup / Drop Off | Police Pickup /<br>Drop Off | Seized/Custody | Born in Care | Service In (Shelter<br>Quarantine) |     |     | Transfer In<br>(rescue/Shelter<br>) |     | Total<br>Quarantined | Total<br>Intake | Cat      | Dog      | Total<br>Returned |
| October               | 33                | 18  | 15   | 0         | 0     | ) (      | 3               | 3 (                             | 0 1                | 1 1                  | 1 0                | ) (                  | 0                     | 0                           | 0              |              | 0 0                                | 0   | 21  |                                     | 0   | 0                    | 33              | . 1      | 0        | ) 1               |
| November              | 27                | 7   | 20   | 0         | 0     | 0        | 2               | 7                               | 0                  | 6 1                  | 1 0                | C                    | 0                     | 0                           | 0              |              | 0                                  | 0   | 20  |                                     | 0   | 0                    | 27              | 0        | 1        | <b>1</b>          |
| December              | 42                | 8   | 34   | 0         | 0     | ) (      | 4:              | 2 (                             | 0                  | 5 1                  | l                  | C                    | 13                    | 7                           | 0              | 1            | 0                                  | 0   | 6   | <u> </u>                            | 0   | 0                    | 42              | . 0      | 2        | 2                 |
| January               | 22                | g   | 13   | 0         | 0     | 0        | 2               | 2 (                             | 0                  | 1 2                  | 2 0                | 0                    | 0                     | 0                           | 0              |              | 0                                  | 0   | 19  | 9 0                                 | 0   | 0                    | 22              | . 1      | 1        | <u> 2</u>         |
| February              | 0                 |     |      |           |       |          |                 | )                               |                    |                      |                    |                      |                       |                             |                |              |                                    |     |     |                                     |     |                      | 0               | ,        |          | 0                 |
| March                 | 0                 |     |      |           |       |          |                 | )                               |                    |                      |                    |                      |                       |                             |                |              |                                    |     |     |                                     |     |                      | 0               | ,        |          | 0                 |
| April                 | 0                 |     |      |           |       |          |                 | )                               |                    |                      |                    |                      |                       |                             |                |              |                                    |     |     |                                     |     |                      | 0               | ,        |          | 0                 |
| May                   | 0                 |     |      |           |       |          |                 | )                               |                    |                      |                    |                      |                       |                             |                |              |                                    |     |     |                                     |     |                      | 0               |          | <u> </u> | 0                 |
| June                  | 0                 |     |      |           |       |          |                 | )                               |                    |                      |                    |                      |                       |                             |                |              |                                    |     |     |                                     |     |                      | 0               |          | L        | 0                 |
| July                  | 0                 |     |      |           |       |          |                 | )                               |                    |                      |                    |                      |                       |                             |                |              |                                    |     |     |                                     |     |                      | 0               |          | <u> </u> | 0                 |
| August                | 0                 |     |      |           |       |          |                 | D                               |                    |                      |                    |                      |                       |                             |                |              |                                    |     |     |                                     |     |                      | 0               | <u> </u> | L        | 0                 |
| September             | 0                 |     |      |           |       |          |                 | )                               |                    |                      |                    |                      |                       |                             |                |              |                                    |     |     |                                     |     |                      | 0               |          | <u> </u> | 0                 |
| Annual Total          | 124               | 42  |      |           | 0     | ) (      | 124             |                                 | 0 2                | 3 5                  | 0                  | 0                    | 13                    | 7                           | 0              | 1            | 0 0                                | 0   | 66  |                                     | 0   | 0                    | 127             |          | 4        | 6                 |
| Annual Average        | 31                | 11  | . 21 | . 0       | 0     | 0        | 1               | ) (                             | 0                  | 6 1                  | L 0                | 0                    | 3                     | 2                           | 0              |              | 3 0                                | 0   | 17  | 7 (                                 | 0   | 0                    | 31              | 1        | 1        | 1.5               |
| 2022 Year Prior       |                   |     |      |           |       |          |                 |                                 |                    |                      |                    |                      |                       |                             |                |              |                                    |     |     |                                     |     |                      |                 |          |          |                   |
| October               | 42                | 28  | 14   | 0         | 0     | 0        | 4:              | 2                               | 0 2                | 1 (                  | 0                  | (                    | 0                     | 0                           | 0              |              | 0                                  | 0   | 16  | 5                                   | 0   | 0                    | 37              | 28       | 14       | 42                |
| November              | 28                | 15  | 13   | 0         | 0     | 0        | 2               | ,                               | 0 1                | 2 (                  | 0                  | (                    | 0                     | 0                           | 0              |              | 0                                  | 0   | 15  | 5 1                                 | 1   | 0                    | 28              | 15       | 13       | 28                |
| December              | 13                | 3   | 10   | 0         | 0     | 0        | 1               | ,                               | 0                  | 4 (                  | 0                  | (                    | 0                     | 0                           | 0              |              | 0                                  | 0   | 9   | 9 (                                 | 0   | 0                    | 13              | ,        | 10       | 13                |
| January               | 15                | 6   | 9    | 0         | 0     | 0        | 1!              | ,                               | 0                  | 5 (                  | 0                  | (                    | 0                     | 0                           | 0              |              | 0                                  | 0   | 10  | 0                                   | 0   | 0                    | 15              | 6        | 9        | 15                |
| February              | 17                |     | 12   | 2 0       | 0     | 0        | 1               |                                 | D                  | 5 (                  | 0                  | C                    | 0                     | 0                           | 0              |              | 0 1                                | . 0 | 11  |                                     | 0   | 1                    | 17              | 5        | 12       | 17                |
| March                 | 36                | 17  | 19   | 0         | 0     | 0        | 3(              | ,                               | 0                  | 8 2                  | 2 0                | (                    | 0                     | 0                           | 1              |              | 0                                  | 0   | 25  | 5                                   | 0   | 0                    | 36              | 17       | 19       | 36                |
| April                 | 13                | 6   | 7    | 0         | 0     | 0        | 1               |                                 | 0                  | 3 1                  | . 0                | (                    | 0                     | 0                           | 0              |              | 0                                  | 0   | 9   | 9 (                                 | 0   | 0                    | 13              |          | 7        | 13                |
| May                   | 60                | 37  | 23   | 0         | 0     | 0        | 6               | ,                               | 0 1                | 7 4                  | 1 0                | C                    | 0                     | 0                           | 0              |              | 0                                  | 0   | 37  | 7                                   | 2 0 | 0                    | 60              | 37       | 23       | 60                |
| June                  | 68                | 44  | . 24 | 0         | 0     | 0        | 6               | 3                               | 0 2                | 5 2                  | 2 0                | C                    | 0                     | 0                           | 0              |              | 0                                  | 0   | 41  |                                     | 0   | 0                    | 68              | 44       | 24       | 68                |
| July                  | 35                | 8   | 27   | 0         | 0     | 0        | 3!              | 5                               | D                  | 8 6                  | 0                  | C                    | 0                     | 0                           | 0              |              | 0                                  | 0   | 19  | 2                                   | 2 0 | 0                    | 35              | 8        | 27       | 35                |
| August                | 34                | 10  | 24   | 0         | 0     | 0        | 34              | 1                               | D                  | 5 3                  | 0                  | C                    | 0                     | 0                           | 0              |              | 0                                  | 0   | 26  | 5                                   | 0   | 0                    | 34              | 10       | 24       | 34                |
| September             | 30                | 13  | 17   | 0         | 0     | 0        | 3(              | )                               | 0                  | 4 2                  | 2 0                | 0                    | 0                     | 0                           | 0              |              | 0                                  | 0   | 19  | 9                                   | 0   | 0                    | 30              | 13       | 17       | 30                |
| Annual Total          | 391               | 192 | 199  | 0         | 0     | 0        | 39:             |                                 | 0 11               | 7 20                 | 0                  | 0                    | 0                     | 0                           | 1              |              | 0 1                                | . 0 | 237 | 10                                  | 0   | 1                    | 386             | 192      | 199      |                   |
| Annual Average        | 33                | 16  | 17   | 0         | 0     | 0        | 3:              | 3                               | 0 1                | 0 2                  | 2 0                | 0                    | 0                     | 0                           | 0              |              | 0                                  | 0   | 20  | 1                                   | 1 0 | 0                    | 32              | 16       | 17       |                   |