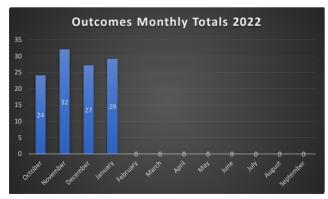

# **Outcome Statistics**

|                 |         |     | Outcome b | y Species |       |          | Outcome by Type |          |          |            |           |         |          |          |             |                  |        |           | Tran | sfer Out (R | Rescue) by S | pecies             |          | Ad  | options by | Species |             |
|-----------------|---------|-----|-----------|-----------|-------|----------|-----------------|----------|----------|------------|-----------|---------|----------|----------|-------------|------------------|--------|-----------|------|-------------|--------------|--------------------|----------|-----|------------|---------|-------------|
| 2023 Animal     | Outcome |     |           |           |       |          | Total           |          |          |            | Rerurn to | Service | Transfer |          | Returned in | Total<br>Outcome | Total  | Total     |      |             |              | Check<br>(Transfer |          |     |            |         | Total       |
| Outcome         | Total   | Cat | Dog       | Feral Cat | Other | Wildlife | Intake          | Adoption | Died/DOA | Euthanasia | Owner     | Out     | Out      | Wildlife | the Field   | by Type          | Events | Adoptions | Cat  | Dog         | Other        | Out)               | Barn Cat | Cat | Dog        | Other   | Adoptions   |
| October         | 24      | 10  | 14        | 0         | 0     | C        | 24              | 15       | 0        | 2          | . 5       | (       | 2        | 2 0      | ) (         | 24               | 1      | 1 3       | (    | ) 2         | 2 (          | ) 2                | 0        | 9   | 6          | , (     | 0 15        |
| November        | 32      |     | 15        | 0         | 0     | C        | 32              | 23       | 0        | 0          | 5         | (       | 4        |          | ) (         | 32               | 1      | 1 5       |      | 3 1         | 1 (          | ) 4                | 0        | 14  | . 9        | 1       | 0 23        |
| December        | 27      | _   | 18        | 0         | 0     | 0        | 27              | 23       | 0        | 1          | . 9       | (       | 4        |          |             | 37               | 1      | 1 5       | 5    | 2 2         | 2 (          | 9                  | 0        | 11  | 26         |         | 0 37        |
| January         | 29      | 10  | 19        | 0         | 0     | C        | 29              | 24       | 1        |            | 2         | (       | 2        | 2 0      | ) (         | 29               | (      | 0         | )    |             | 0 (          | 0                  | 0        | 9   | 15         |         | 0 24        |
| February        | 0       |     |           |           |       |          | 0               |          |          |            |           |         |          |          |             | 0                | (      | 0         | (    |             | 0            | 0                  |          |     |            |         | 0           |
| March           | 0       |     |           |           |       |          | 0               |          |          |            |           |         |          |          |             | 0                | (      | 0         | (    |             | 0            | 0                  |          |     |            |         | 0           |
| April           | 0       |     |           |           |       |          | 0               |          |          |            |           |         |          |          |             | 0                | (      | 0         | ) (  | ) (         | ) (          | 0                  |          |     |            |         | 0           |
| May             | 0       |     |           |           |       |          | 0               |          |          |            |           |         |          |          |             | 0                | (      | 0         | ) (  | ) (         | ) (          | 0                  |          |     |            |         | 0           |
| June            | 0       |     |           |           |       |          | 0               |          |          |            |           |         |          |          |             | 0                | (      | 0         | (    |             | 0            | 0                  |          |     |            |         | 0           |
| July            | 0       |     |           |           |       |          | 0               |          |          |            |           |         |          |          |             | 0                | (      | 0         | (    |             | 0 (          | 0                  |          |     |            |         | 0           |
| August          | 0       |     |           |           |       |          | 0               |          |          |            |           |         |          |          |             | 0                | 1      | 1 0       | ) (  | ) (         | ) (          | 0                  |          |     |            |         | 0           |
| September       | 0       |     |           |           |       |          | 0               |          |          |            |           |         |          |          |             | 0                | )      |           | (    |             | 0 (          | 0                  |          |     |            |         | 0           |
| Annual Total    | 112     | 46  | 66        | 0         | 0     | 0        | 112             |          |          | . 3        | 21        |         | 12       | 2 0      |             | )                | 4      | 1 13      | !    | 5 5         | 5 (          | 10                 | 0        | 43  |            |         | 0 99        |
| Annual Average  | 9       | 12  | 17        | 0         | 0     | 0        | 28              | 21.25    | 0        | 1          | . 5       | (       | 3        | 0        |             | )                | (      | ) 1       | . (  |             | 0 (          | 0 1                | . 0      | 11  | 14         | . (     | 0 8         |
| 2022 Year Prior |         |     |           |           |       |          |                 |          |          |            |           |         |          |          |             |                  |        |           |      |             |              |                    |          |     |            |         |             |
| October         | 43      |     | 13        | 0         | 0     | C        | 43              | 25       | 0        | 2          | 5         |         | 11       | . 0      |             | 43               |        |           |      |             |              |                    | 0        | 19  | 6          |         | <b>b</b> 25 |
| November        | 24      |     | 14        | 0         | 0     | C        | 24              | . 16     | 1        |            | 0         | (       | 4        | C        | (           | 24               |        |           |      |             |              |                    | 0        | 5   | 11         |         | <b>16</b>   |
| December        | 29      |     | 10        | 0         | 0     | C        | 29              | 13       | 0        | C          | 3         | (       | 13       | C        | (           | 29               |        |           |      |             |              |                    | 0        | 9   | 4          |         | <b>13</b>   |
| January         | 16      |     | 12        | 0         | 0     | C        | 16              | 3        | 0        | 1          | . 5       | (       | 7        | · C      | (           | 16               | 5      |           |      | <u>_</u>    |              |                    | 0        | C   | 3          |         | 5 3         |
| February        | 16      |     | 11        | 0         | 0     | 0        | 16              | 8        | 0        | 1          | 4         | (       | 3        | 0        | (           | 16               | 5      |           |      | RTO in f    |              |                    | 0        | 2   | 6          |         | 5 8         |
| March           | 37      |     | 19        | 0         | 0     | 0        | 37              | 13       | 1        | 5          | 4         | (       | 14       | 0        |             | 37               |        |           |      | located     | on Officer   |                    | 0        | 4   | 9          |         | 0 13        |
| April           | 16      |     | 11        | 0         | 0     | 0        | 16              | 7        | 0        | 1          | 1         | (       | 7        | (        |             | 16               | 5      |           |      |             | _            |                    | 0        | 2   | 5          |         | 0 7         |
| May             | 31      |     | 16        | 0         | 0     | C        | 31              | . 17     | 5        | 1          | 4         |         | 4        | C        | (           | 31               |        |           |      |             |              |                    | 0        | 10  | 7          |         | <u> 17</u>  |
| June            | 65      |     | 19        | 0         | 0     | 0        | 65              | 20       | 2        | 14         | 5         |         | 24       | (        | (           | 65               |        |           |      |             |              |                    | 0        | 9   | 11         |         | 0 20        |
| July            | 45      |     | 29        | 0         | 0     | 0        | 45              | 29       | 0        | 2          | 10        | (       | 4        | 0        | (           | 45               |        |           |      |             |              |                    | 0        | 11  | 18         |         | 5 29        |
| August          | 36      |     | 26        | 0         | 0     | C        | 36              | 15       | 0        | C          | 4         | (       | 0        | 0        | (           | 19               |        |           |      |             |              |                    | 0        | 7   | 17         |         | 0 24        |
| September       | 36      |     | 22        | 0         | 0     | 0        | 36              | 20       | 0        | 1          | 6         | (       | 9        | 0        |             | 36               |        |           |      |             |              |                    | 0        | 11  | 9          | 1       | 0 20        |
| Annual Total    | 394     |     | 202       | 0         | 0     | 0        | 394             | 186      | 9        | 31         | 51        |         | 100      | 0        | 0           |                  |        |           |      |             |              |                    | 0        | 89  | 106        |         | 0 195       |
| Annual Average  | 33      | 16  | 17        | 0         | 0     | C        | 33              | 16       | 1        | 3          | 4         |         | 8        | 0        |             |                  |        |           |      |             |              |                    | 0        | 7   | 9          |         | 0 16.25     |