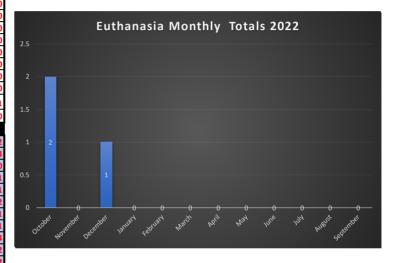

## **Euthanasia Statistics**

| 2023 Outcome    |            |     |          |             |      |          |       |     |            |       |       |         |            |         |      |       |          |       |
|-----------------|------------|-----|----------|-------------|------|----------|-------|-----|------------|-------|-------|---------|------------|---------|------|-------|----------|-------|
| Euthanasia      |            |     | Euthanas | ia by Speci | es   |          |       |     |            |       |       |         | Euthanasia | Reason  |      |       |          |       |
|                 | Total      |     |          |             |      |          |       |     |            |       |       |         |            | Rabies  |      |       |          |       |
| Month           | Euthanized | Cat | Dog      | Feral Cat   | Othe | Wildlife | Total | Age | Aggression | Behav | Feral | Injured | Medical    | Suspect | Sick | Space | Wildlife | Total |
| October         | 2          | 1   | 1        | 0           | 0    | 0        | 2     | 0   | 0          | 1     | 1     | . 0     | 0          | 0       | 0    | 0     | 0        | 1     |
| November        | 0          | 0   | 0        | 0           | 0    | 0        | 0     | 0   | 0          | 0     | 0     | 0       | 0          | 0       | 0    | 0     | 0        | ı İ   |
| December        | 1          | 1   | 0        | 0           | 0    | 0        | 1     | 0   | 0          | 0     | C     | 0       | 0          | 0       | 1    | 0     | 0        | j .   |
| January         | 0          | 0   | 0        | 0           | 0    | 0        | 0     | 0   | 0          | 0     | C     | 0       | 0          | 0       | 0    | 0     | 0        | j .   |
| February        | 0          |     |          |             |      |          | 0     |     |            |       |       |         |            |         |      |       |          |       |
| March           | 0          |     |          |             |      |          | 0     |     |            |       |       |         |            |         |      |       |          |       |
| April           | 0          |     |          |             |      |          | 0     |     |            |       |       |         |            |         |      |       |          |       |
| May             | 0          |     |          |             |      |          | 0     |     |            |       |       |         |            |         |      |       |          |       |
| June            | 0          |     |          |             |      |          | 0     |     |            |       |       |         |            |         |      |       |          |       |
| July            | 0          |     |          |             |      |          | 0     |     |            |       |       |         |            |         |      |       |          |       |
| August          | 0          |     |          |             |      |          | 0     |     |            |       |       |         |            |         |      |       |          |       |
| September       | 0          |     |          |             |      |          | 0     |     |            |       |       |         |            |         |      |       |          |       |
| Annual Total    | 3          | 2   | 1        | 0           | 0    | 0        | 3     | 0   | 0          | 0     | 0     | 0       | 0          | 0       | 1    | 0     | 0        | ı     |
| Annual Average  | 0.25       | 0.5 | 0.25     | 0           | 0    | 0        | 0     | 0   | 0          | 0     | 0     | 0       | 0          | 0       | 0    | 0     | 0        | ı İ   |
| 2022 Year Prior |            |     |          |             |      |          |       |     |            |       |       |         |            |         |      |       |          |       |
| October         | 2          | 2   | 0        | 0           | 0    | 0        | 2     | 0   | 0          | 0     | 2     | 2 0     | 0          | 0       | 0    | 0     | 0        |       |
| November        | 3          | 2   | 1        | 0           |      | 0        | 3     | 0   | 2          | 0     | 1     | . 0     | 0          | 0       | 0    | 0     | 0        |       |
| December        | 0          | 0   | 0        | 0           | 0    | 0        | 0     | 0   | 0          | 0     | C     | 0       | 0          | 0       | 0    | 0     | 0        | )     |
| January         | 1          | 1   | 0        | 0           | 0    | 0        | 1     | 0   | 0          | 0     | C     | 1       | 0          | 0       | 0    | 0     | 0        |       |
| February        | 1          | 1   | 0        | 0           | 0    | 0        | 1     | 0   | 0          | 0     | C     | 1       | . 0        | 0       | 0    | 0     | 0        | 1     |
| March           | 5          | 4   | 1        | 0           | 0    | 0        | 5     | 0   | 1          | 0     | 1     | . 0     | 0          | 0       | 0    | 0     | 0        | )     |
| April           | 1          | 1   | 0        | 0           | 0    | 0        | 1     | 0   | 0          | 0     | C     | 1       | . 0        | 0       | 0    | 0     | 0        |       |
| May             | 1          | 1   | 0        | 0           | 0    | 0        | 1     | 0   | 0          | 0     | C     | 1       | . 0        | 0       | 0    | 0     | 0        |       |
| June            | 14         | 12  | 2        | 0           | 0    | 0        | 14    | 0   | 2          | 0     | 7     | 2       | 3          | 0       | 0    | 0     | 0        | 1     |
| July            | 2          | 2   |          | 0           | 0    | 0        | 2     | 0   | 0          | 0     | 2     | 2 0     | 0          | 0       | 0    | 0     | 0        | )     |
| August          | 2          | 2   | 0        | 0           | 0    | 0        | 2     | 0   | 0          | 0     | 2     | 2 0     | 0          | 0       | 0    | 0     | 0        | )     |
| September       | 1          | 1   | 0        | 0           | 0    | 0        | 1     | 1   | 0          | 0     | C     | 0       | 0          | 0       | 0    | 0     |          |       |
| Annual Total    | 33         | _   |          | 0           | 0    | _        |       | 1   | 5          | 0     | 15    | 6       | 3          | 0       | 0    | 0     |          |       |
| Annual Average  | 3          | 2   | 0        | 0           | 0    | 0        |       | 0   | 0          | 0     | 1     | . 1     | . 0        | 0       | 0    | 0     | 0        |       |