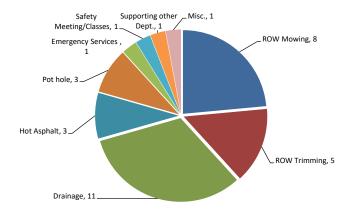

## City of Joshua Public Works Monthly Activity Report For the Month of May 2022

|                          | 1 | 2 | 3 | 4 | 5 | 6 | 7 | 8 | 9 | 10 | 11 | 12 | 13 | 14 | 15 | 16 | 17 | 18 | 19 | 20 | 21 | 22 | 23 | 24 | 25 | 26 | 27 | 28 | 29 | 30 | 31 | То | otal |
|--------------------------|---|---|---|---|---|---|---|---|---|----|----|----|----|----|----|----|----|----|----|----|----|----|----|----|----|----|----|----|----|----|----|----|------|
| Row Mowing               |   |   |   |   |   | 2 |   |   | 1 | 1  | 1  | 1  |    |    |    |    |    | 2  |    |    |    |    |    |    |    |    |    |    |    |    |    |    | 8    |
| ROW Trimming             |   | 1 | 1 |   | 1 |   |   |   |   |    |    |    |    |    |    |    |    |    |    |    |    |    |    |    |    |    |    |    |    |    | 2  | Ę  | 5    |
| Drainage                 |   |   |   |   |   |   |   |   |   |    |    |    | 1  |    |    | 1  | 1  | 2  | 2  | 1  |    |    | 1  |    |    | 1  | 1  |    |    |    |    | 1  | 11   |
| Signs                    |   |   |   |   |   |   |   |   |   |    |    |    |    |    |    |    |    |    |    |    |    |    |    |    |    |    |    |    |    |    |    | (  | 0    |
| Hot Asphalt              |   |   |   |   |   |   |   |   |   |    |    |    |    |    |    |    |    |    |    |    |    |    |    | 1  | 2  |    |    |    |    |    |    | 3  | 3    |
| Pot hole                 |   |   |   | 1 |   |   |   |   | 1 | 1  |    |    |    |    |    |    |    |    |    |    |    |    |    |    |    |    |    |    |    |    |    | 3  | 3    |
| Building Maint.          |   |   |   |   |   |   |   |   |   |    |    |    |    |    |    |    |    |    |    |    |    |    |    |    |    |    |    |    |    |    |    | (  | 0    |
| Concrete                 |   |   |   |   |   |   |   |   |   |    |    |    |    |    |    |    |    |    |    |    |    |    |    |    |    |    |    |    |    |    |    | (  | 0    |
| Emergency Services       |   |   |   |   |   |   |   |   | 1 |    |    |    |    |    |    |    |    |    |    |    |    |    |    |    |    |    |    |    |    |    |    | 1  | 1    |
| Crack Seal               |   |   |   |   |   |   |   |   |   |    |    |    |    |    |    |    |    |    |    |    |    |    |    |    |    |    |    |    |    |    |    | (  | 0    |
| Safety Meeting           |   |   |   |   |   |   |   |   |   | 1  |    |    |    |    |    |    |    |    |    |    |    |    |    |    |    |    |    |    |    |    |    | 1  | 1    |
| Supporting other Dept.   |   |   | 1 |   |   |   |   |   |   |    |    |    |    |    |    |    |    |    |    |    |    |    |    |    |    |    |    |    |    |    |    | 1  | 1    |
| Vehicle+Equipment Maint. |   |   |   |   |   |   |   |   |   |    |    |    |    |    |    |    |    |    |    |    |    |    |    |    |    |    |    |    |    |    |    | (  | 0    |
| Misc.                    |   |   |   | 1 |   |   |   |   |   |    |    |    |    |    |    |    |    |    |    |    |    |    |    |    |    |    |    |    |    |    |    | 1  | 1    |

Chart reflects one per daily occurrence

| ROW Mowing               | 8  |
|--------------------------|----|
| ROW Trimming             | 5  |
| Drainage                 | 11 |
| Signs                    | 0  |
| Hot Asphalt              | 3  |
| Pot hole                 | 3  |
| Building Maint.          | 0  |
| Concrete                 | 0  |
| Emergency Services       | 1  |
| Crack Seal               | 0  |
| Safety Meeting/Classes   | 1  |
| Supporting other Dept.   | 1  |
| Vehicle+Equipment Maint. | 0  |
| Misc.                    | 1  |