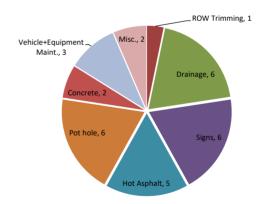

## City of Joshua Public Works Monthly Activity Report For the Month of December 2024

|                          | 1 | 2 | 3 | 4 | 5 | 6 | 7 | 8 | 9 | 10 | 11 | 12 | 13 | 14 | 15 | 16 | 17 | 18 | 19 | 20 | 21 | 22 | 23 | 24 | 25 | 26 | 27 | 28 | 29 | 30 | 31 | Total |
|--------------------------|---|---|---|---|---|---|---|---|---|----|----|----|----|----|----|----|----|----|----|----|----|----|----|----|----|----|----|----|----|----|----|-------|
| Row Mowing               |   |   |   |   |   |   |   |   |   |    |    |    |    |    |    |    |    |    |    |    |    |    |    |    |    |    |    |    |    |    |    | 0     |
| ROW Trimming             |   |   |   |   |   |   |   |   |   |    |    |    |    |    |    |    |    | 1  |    |    |    |    |    |    |    |    |    |    |    |    |    | 1     |
| Drainage                 |   |   |   |   |   |   |   |   |   |    | 1  | 1  | 1  |    |    | 1  | 1  |    |    |    |    |    |    |    |    |    | 1  |    |    |    |    | 6     |
| Signs                    |   | 1 | 1 | 1 |   | 1 |   |   |   |    |    |    |    |    |    |    | 1  |    |    |    |    |    |    |    |    | 1  |    |    |    |    |    | 6     |
| Hot Asphalt              |   | 1 |   |   | 1 |   |   |   | 1 | 1  |    |    |    |    |    |    |    |    | 1  |    |    |    |    |    |    |    |    |    |    |    |    | 5     |
| Pot hole                 |   |   |   |   | 1 | 1 |   |   | 1 |    |    |    |    |    |    |    |    |    |    |    |    |    | 1  |    |    |    | 1  |    |    | 1  |    | 6     |
| Building Maint.          |   |   |   |   |   |   |   |   |   |    |    |    |    |    |    |    |    |    |    |    |    |    |    |    |    |    |    |    |    |    |    | 0     |
| Concrete                 |   |   |   |   |   |   |   |   |   |    |    |    |    |    |    |    | 1  |    |    |    |    |    |    |    |    |    |    |    |    | 1  |    | 2     |
| Emergency Services       |   |   |   |   |   |   |   |   |   |    |    |    |    |    |    |    |    |    |    |    |    |    |    |    |    |    |    |    |    |    |    | 0     |
| Crack Seal               |   |   |   |   |   |   |   |   |   |    |    |    |    |    |    |    |    |    |    |    |    |    |    |    |    |    |    |    |    |    |    | 0     |
| Safety Meeting           |   |   |   |   |   |   |   |   |   |    |    |    |    |    |    |    |    |    |    |    |    |    |    |    |    |    |    |    |    |    |    | 0     |
| Supporting other Dept.   |   |   |   |   |   |   |   |   |   |    |    |    |    |    |    |    |    |    |    |    |    |    |    |    |    |    |    |    |    |    |    | 0     |
| Vehicle+Equipment Maint. |   |   |   |   |   |   |   |   |   |    |    |    |    |    |    |    | 1  |    |    | 1  |    |    |    |    |    | 1  |    |    |    |    |    | 3     |
| Misc.                    |   |   | 1 |   |   |   |   |   |   |    |    |    |    |    |    |    | 1  |    |    |    |    |    |    |    |    |    |    |    |    |    |    | 2     |

Chart reflects one per daily occurrence

| ROW Mowing               |  |  |  |  |  |  |  |
|--------------------------|--|--|--|--|--|--|--|
| ROW Trimming             |  |  |  |  |  |  |  |
| Drainage                 |  |  |  |  |  |  |  |
| Signs                    |  |  |  |  |  |  |  |
| Hot Asphalt              |  |  |  |  |  |  |  |
| Pot hole                 |  |  |  |  |  |  |  |
| Building Maint.          |  |  |  |  |  |  |  |
| Concrete                 |  |  |  |  |  |  |  |
| Emergency Services       |  |  |  |  |  |  |  |
| Crack Seal               |  |  |  |  |  |  |  |
| Safety Meeting/Classes   |  |  |  |  |  |  |  |
| Supporting other Dept.   |  |  |  |  |  |  |  |
| Vehicle+Equipment Maint. |  |  |  |  |  |  |  |
| Misc.                    |  |  |  |  |  |  |  |