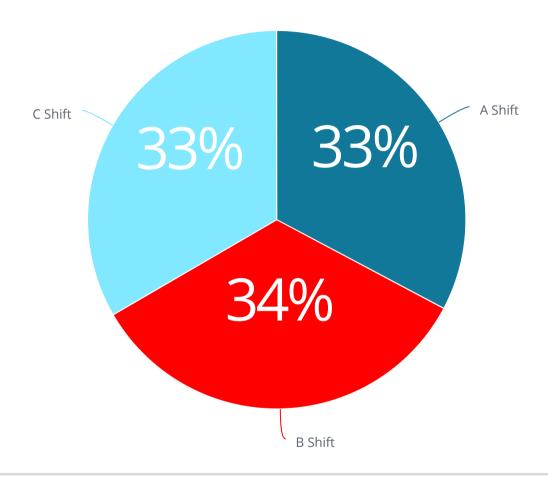

| 97              |

## County Incidents

| Incident Type                                    | Incident Total |
|--------------------------------------------------|----------------|
| Assist invalid                                   | 1              |
| Dispatched & canceled en route                   | 1              |
| EMS call, excluding vehicle accident with injury | 16             |
| Medical assist, assist EMS crew                  | 3              |
| Motor vehicle accident with injuries             | 1              |
| No incident found on arrival at dispatch address | 1              |
| Incident Total                                   | 23             |

YTD did not respond due to on a call (multiple calls at once).

Total Missed Calls YTD

7

## Shift Comparison for December