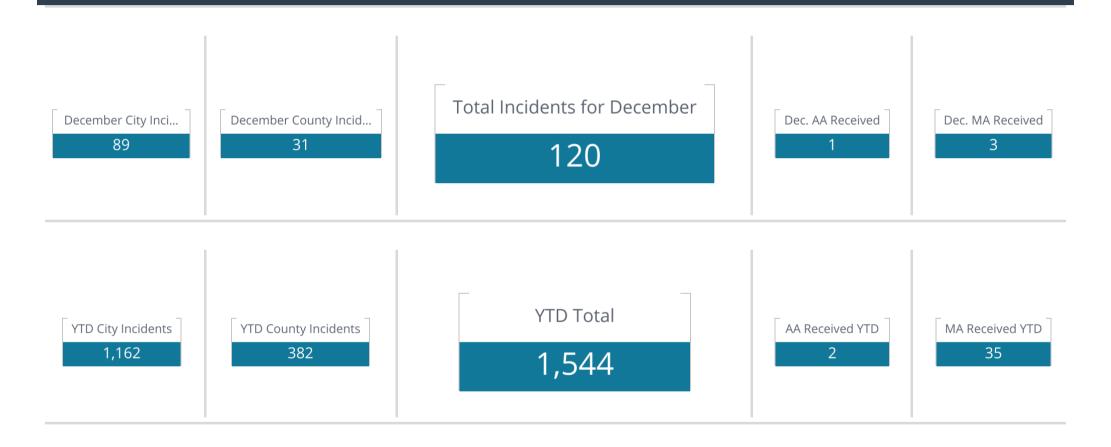

## JFD 2024 Incident Report



City Response Time 6m:11s

County Response Time 8m:31s

7103

7700

7301

7403



## City Incidents

| Incident Type                                    | Incident Totals |
|--------------------------------------------------|-----------------|
| Assist invalid                                   | 7               |
| Attempted burning, illegal action, other         | 1               |
| Brush or brush-and-grass mixture fire            | 1               |
| Building fire                                    | 5               |
| Citizen complaint                                | 1               |
| Dispatched & canceled en route                   | 9               |
| EMS call, excluding vehicle accident with injury | 35              |
| False alarm or false call, other                 | 1