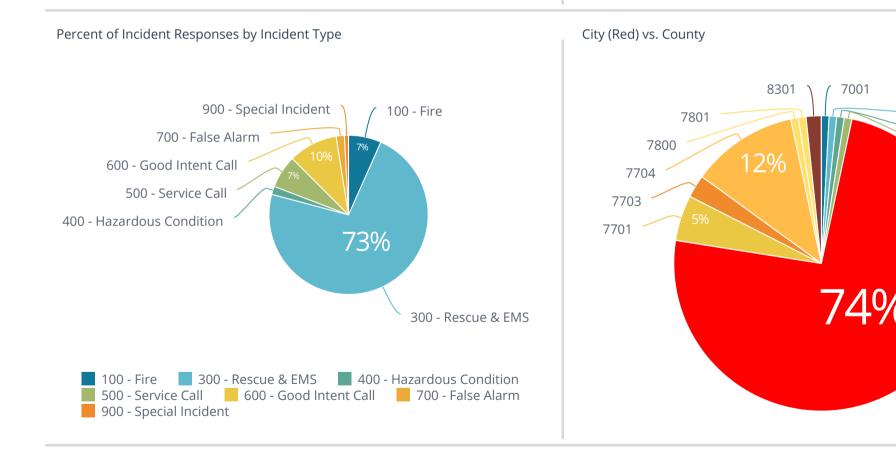

## JFD 2024 Incident Report



City Response Time 6m:11s

County Response Time 8m:31s

7103

7700

7301

7403



## City Incidents

| Incident Type                                    | Incident Totals |
|--------------------------------------------------|-----------------|
| Assist invalid                                   | 7               |
| Attempted burning, illegal action, other         | 1               |
| Brush or brush-and-grass mixture fire            | 1               |
| Building fire                                    | 5               |
| Citizen complaint                                | 1               |
| Dispatched & canceled en route                   | 9               |
| EMS call, excluding vehicle accident with injury | 35              |
| False alarm or false call, other                 | 1               |
| Grass fire                                       | 1