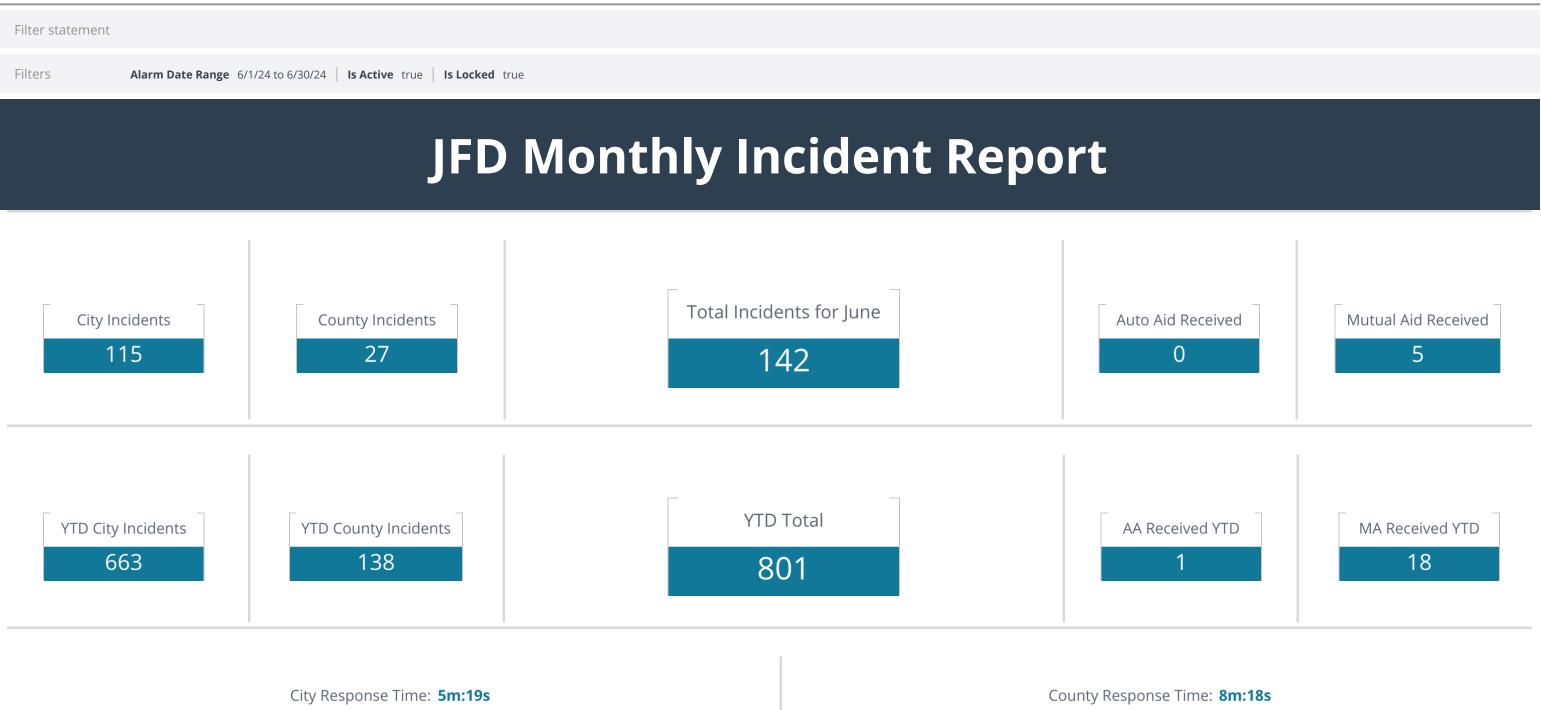

## June 2024 Monthly Report Jul 9, 2024 12:17:37 PM Fire Incidents

#### Filters

Alarm Date Range 6/1/24 to 6/30/24 | Is Active true | Is Locked true