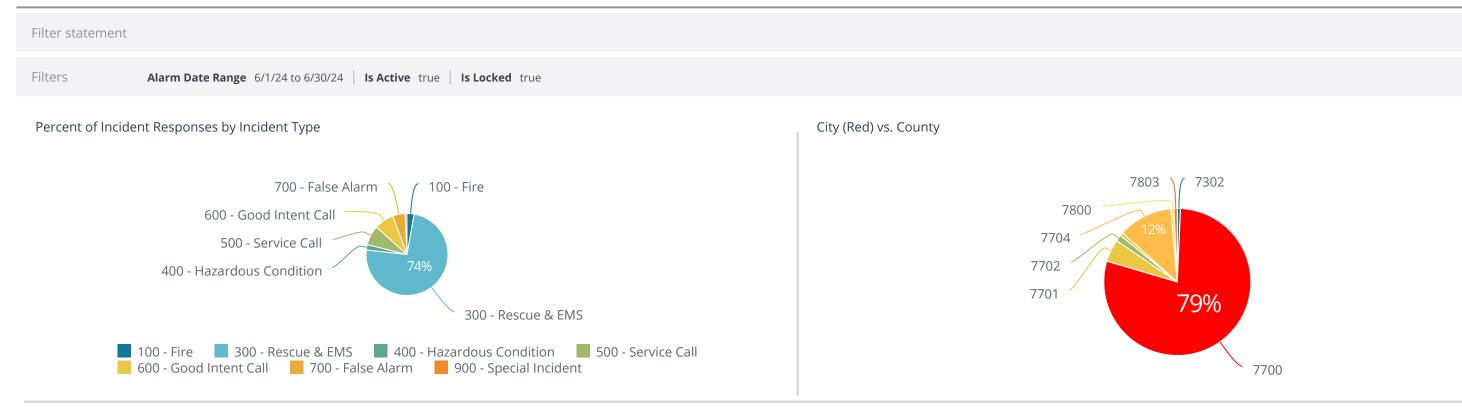

#### Filters

Alarm Date Range 6/1/24 to 6/30/24 | Is Active true | Is Locked true